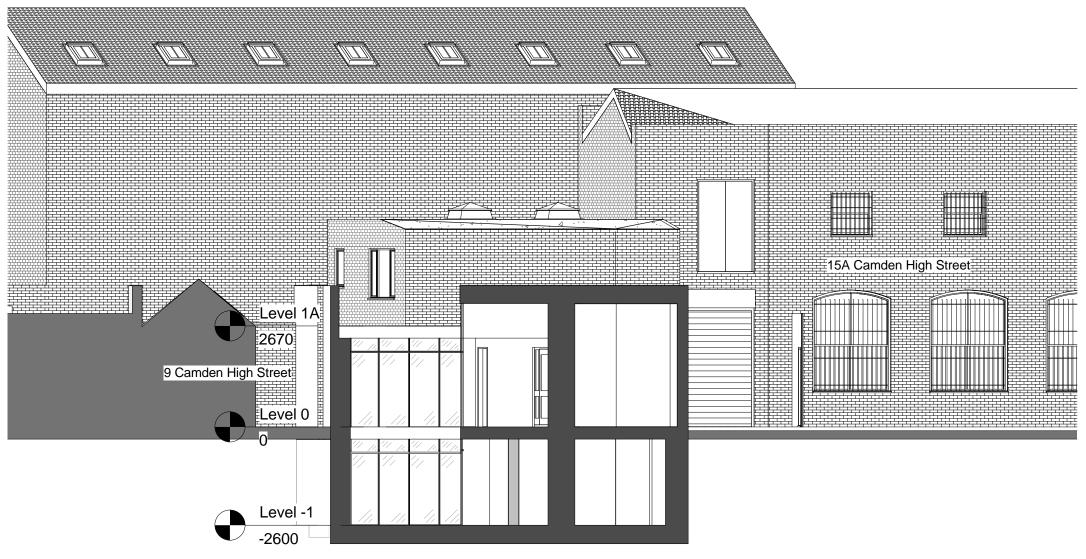

#### **Elevation/Section South (A-A) Proposed**

Project: 13 Camden High Street Mews House

Nicholas & Uzoma Eziefula

Scale: 1 : 100

Date: 15/05/14

Elevation/Section South - Existing & Proposed

\_ARQUINAUF

28 Bryanston Street, Suite 4/5 London, W1H 7EF, UK Office@Arquinaut.com 
 Drawn By:
 GdR
 Project No: 0011
 Sheet No: A204

 Checked By: GdR
 Rev. Date:
 Revision:

Figured dimensions only are to be taken from this drawing. All dimensions are to be checked on the site before any work is put in hand. Where applicable this drawing must be read in conjunction with additional information prepared by ARQUINAUT and/or others.