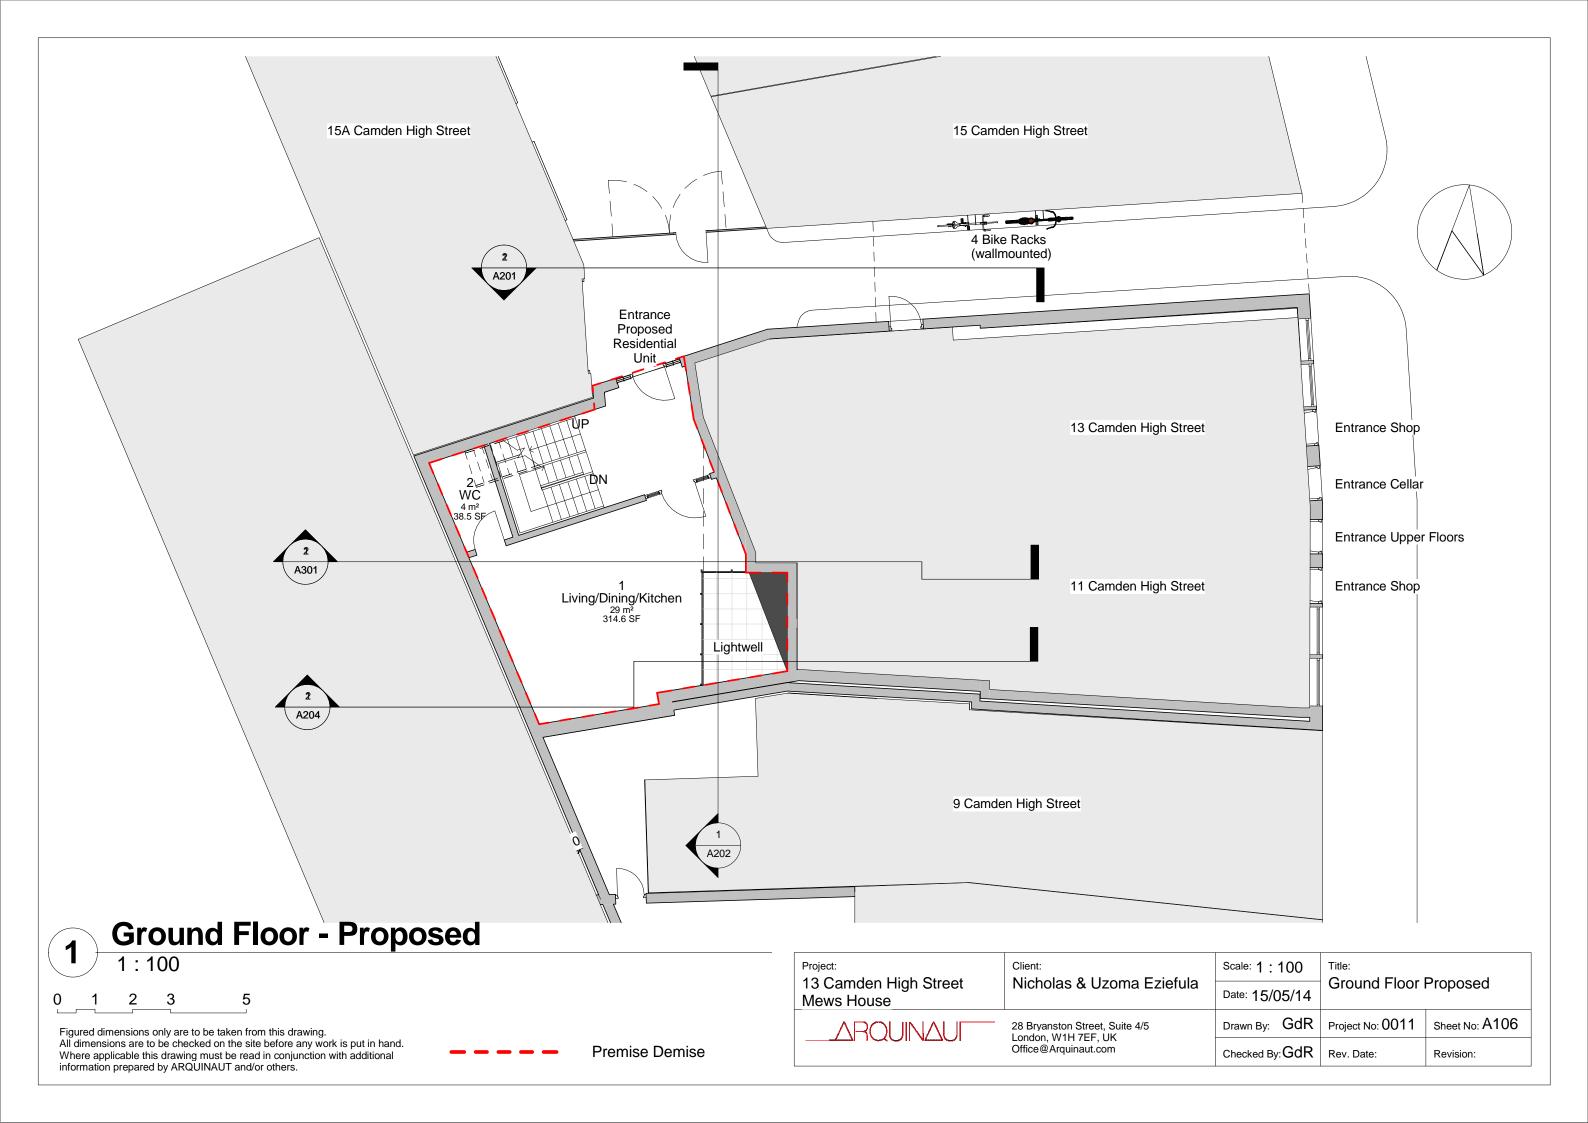

# Ground Floor - Existing 1:100

Premise Demise

Figured dimensions only are to be taken from this drawing.
All dimensions are to be checked on the site before any work is put in hand. Where applicable this drawing must be read in conjunction with additional information prepared by ARQUINAUT and/or others.

| Project:                         | Client:                                               | So |
|----------------------------------|-------------------------------------------------------|----|
| 13 Camden High Street Mews House | Nicholas & Uzoma Eziefula                             | Da |
| AROUNAUE                         | 28 Bryanston Street, Suite 4/5<br>London, W1H 7EF, UK | Di |
|                                  | Office@Arquinaut.com                                  | CI |

| iefula | Scale: 1 : 100  | Title: Ground Floor Existing |                |
|--------|-----------------|------------------------------|----------------|
|        | Date: 15/05/14  |                              |                |
|        | Drawn By: GdR   | Project No: 0011             | Sheet No: A102 |
|        | Checked By: GdR | Rev. Date:                   | Revision:      |