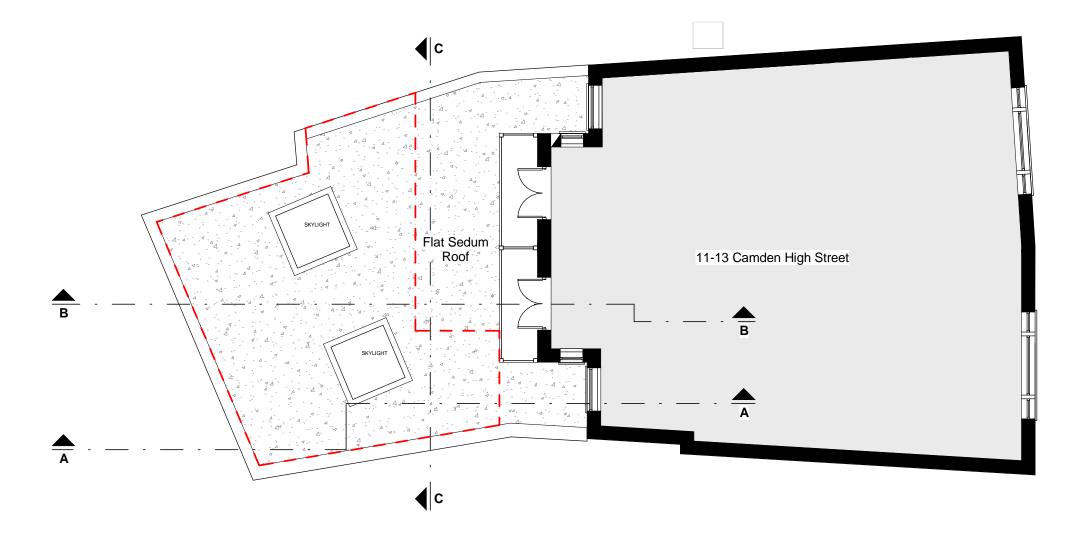

# Elevation/Section East (C-C) Existing

Figured dimensions only are to be taken from this drawing. All dimensions are to be checked on the site before any work is put in hand. Where applicable this drawing must be read in conjunction with additional information prepared by ARQUINAUT and/or others.

| Project:                          | Client:                                     | Scale: 1:100    | Title:<br>Elevation/Section East -<br>Existing |                |
|-----------------------------------|---------------------------------------------|-----------------|------------------------------------------------|----------------|
| 13 Camden High Street  Mews House | Nicholas & Uzoma Eziefula                   | Date: 15/05/14  |                                                |                |
| AROUNAUE                          | 28 Bryanston Street, Suite 4/5              | Drawn By: GdR   | Project No: 0011                               | Sheet No: A202 |
|                                   | London, W1H 7EF, UK<br>Office@Arquinaut.com | Checked By: GdR | Rev. Date:                                     | Revision:      |