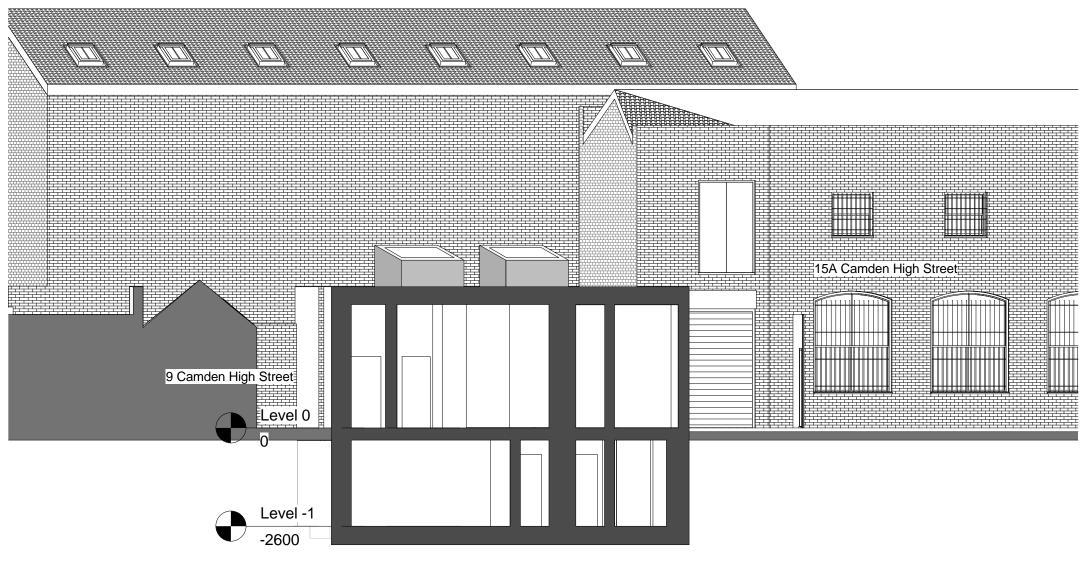

# Elevation/Section East (C-C) Proposed

0 1 2 3 5

Figured dimensions only are to be taken from this drawing.

All dimensions are to be checked on the site before any work is put in hand.

Where applicable this drawing must be read in conjunction with additional information prepared by ARQUINAUT and/or others.

| Project:                          | Client:                                               | Scale: 1:100    | Title:                           | ion Foot       |
|-----------------------------------|-------------------------------------------------------|-----------------|----------------------------------|----------------|
| 13 Camden High Street  Mews House | Nicholas & Uzoma Eziefula                             | Date: 15/05/14  | Elevation/Section Early Proposed |                |
| AROUNAUE                          | 28 Bryanston Street, Suite 4/5<br>London, W1H 7EF, UK | Drawn By: GdR   | Project No: 0011                 | Sheet No: A203 |
|                                   |                                                       | Checked By: GdR | Rev. Date:                       | Revision:      |