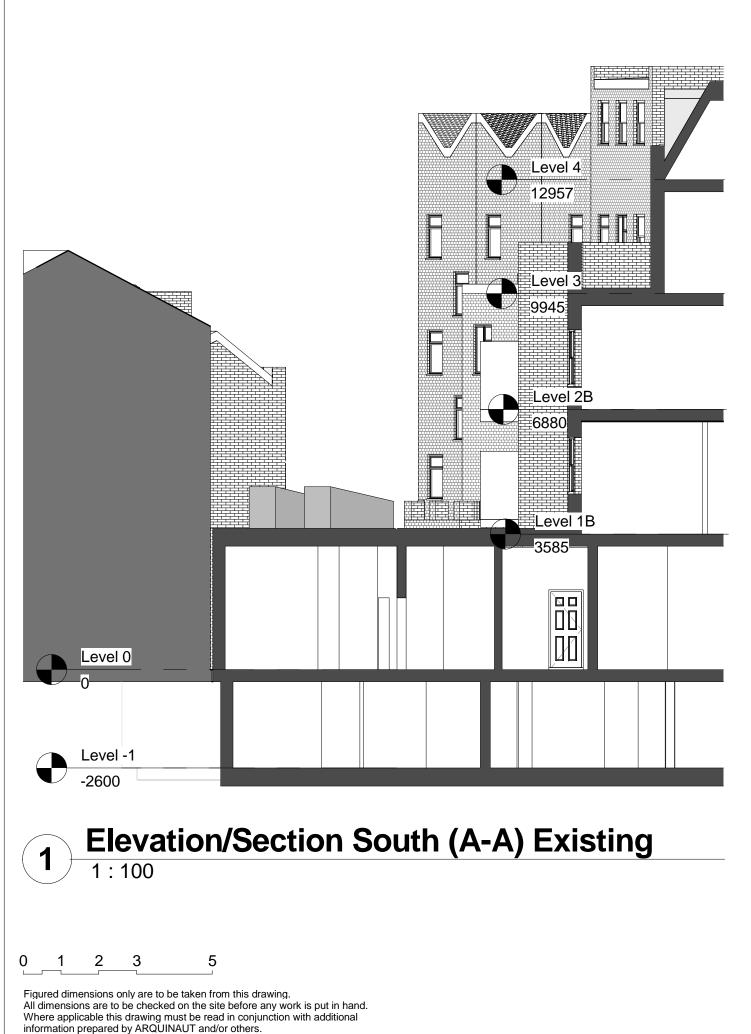

# Elevation/Section East (C-C) Existing

Figured dimensions only are to be taken from this drawing. All dimensions are to be checked on the site before any work is put in hand. Where applicable this drawing must be read in conjunction with additional information prepared by ARQUINAUT and/or others.

| Project:                          | Client:                                     | Scale: 1:100    | Title:<br>Elevation/Section East -<br>Existing |                |
|-----------------------------------|---------------------------------------------|-----------------|------------------------------------------------|----------------|
| 13 Camden High Street  Mews House | Nicholas & Uzoma Eziefula                   | Date: 15/05/14  |                                                |                |
| AROUNAUE                          | 28 Bryanston Street, Suite 4/5              | Drawn By: GdR   | Project No: 0011                               | Sheet No: A202 |
|                                   | London, W1H 7EF, UK<br>Office@Arquinaut.com | Checked By: GdR | Rev. Date:                                     | Revision:      |