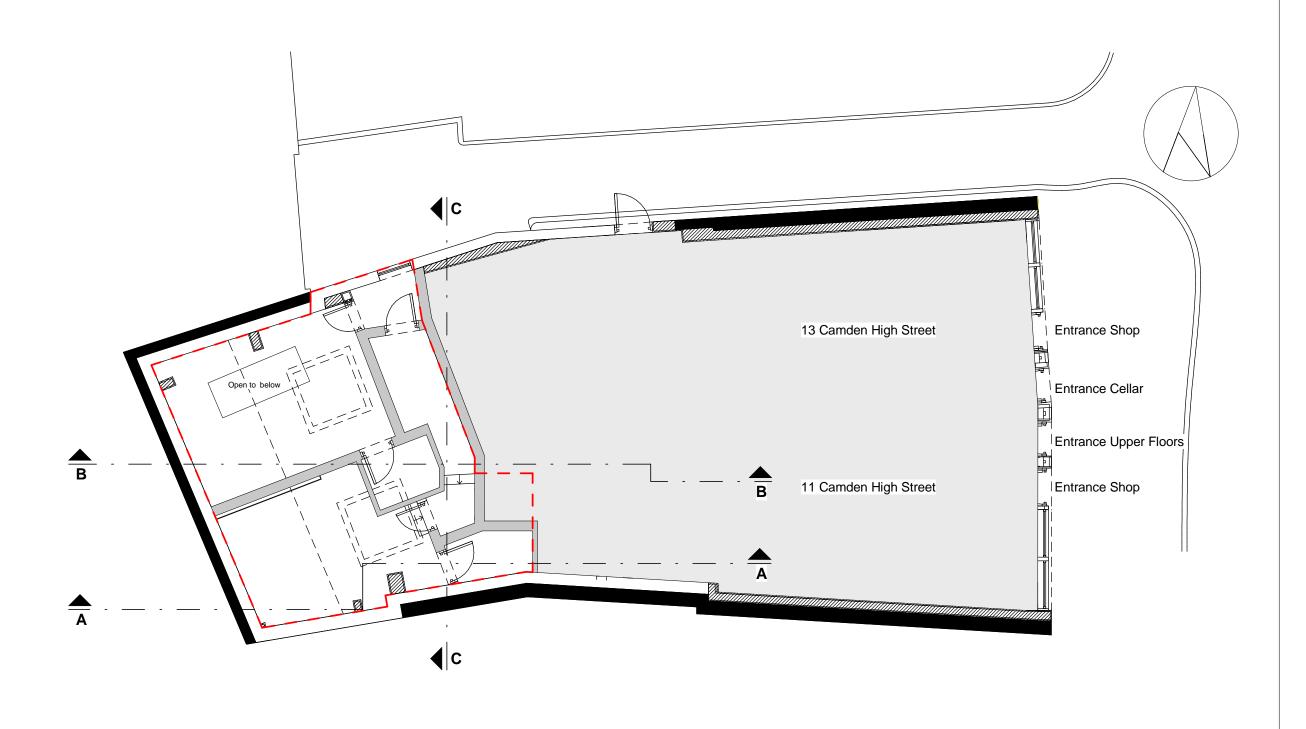

# Ground Floor - Existing 1:100

Premise Demise

Figured dimensions only are to be taken from this drawing.
All dimensions are to be checked on the site before any work is put in hand. Where applicable this drawing must be read in conjunction with additional information prepared by ARQUINAUT and/or others.

| Project:                         | Client:                                               | So |
|----------------------------------|-------------------------------------------------------|----|
| 13 Camden High Street Mews House | Nicholas & Uzoma Eziefula                             | Da |
| AROUNAUE                         | 28 Bryanston Street, Suite 4/5<br>London, W1H 7EF, UK | Di |
|                                  | Office@Arquinaut.com                                  | CI |

| iefula | Scale: 1 : 100  | Title: Ground Floor Existing |                |
|--------|-----------------|------------------------------|----------------|
|        | Date: 15/05/14  |                              |                |
|        | Drawn By: GdR   | Project No: 0011             | Sheet No: A102 |
|        | Checked By: GdR | Rev. Date:                   | Revision:      |