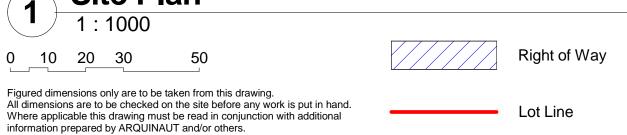

#### Basement - Existing 1:100

Figured dimensions only are to be taken from this drawing.
All dimensions are to be checked on the site before any work is put in hand. Where applicable this drawing must be read in conjunction with additional information prepared by ARQUINAUT and/or others.

Project: 13 Camden High Street Mews House

**Premise Demise** 

Client: Nicholas & Uzoma Eziefula

Scale: 1:100 Date: 15/05/14

**Basement Existing** 

28 Bryanston Street, Suite 4/5 London, W1H 7EF, UK Office@Arquinaut.com

Drawn By: GdR

Sheet No: A101 Project No: 0011

Checked By: GdR Rev. Date: Revision: