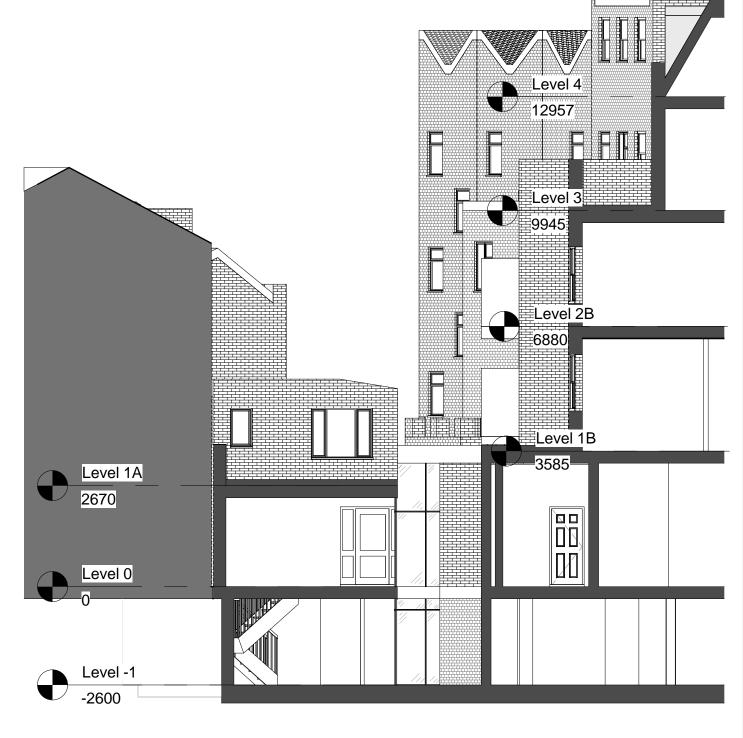

#### **Elevation/Section South (A-A) Proposed**

Project: 13 Camden High Street Mews House

Nicholas & Uzoma Eziefula

Scale: 1 : 100

Date: 15/05/14

Elevation/Section South - Existing & Proposed

\_ARQUINAUF

28 Bryanston Street, Suite 4/5 London, W1H 7EF, UK Office@Arquinaut.com 
 Drawn By:
 GdR
 Project No: 0011
 Sheet No: A204

 Checked By: GdR
 Rev. Date:
 Revision:

Figured dimensions only are to be taken from this drawing. All dimensions are to be checked on the site before any work is put in hand. Where applicable this drawing must be read in conjunction with additional information prepared by ARQUINAUT and/or others.