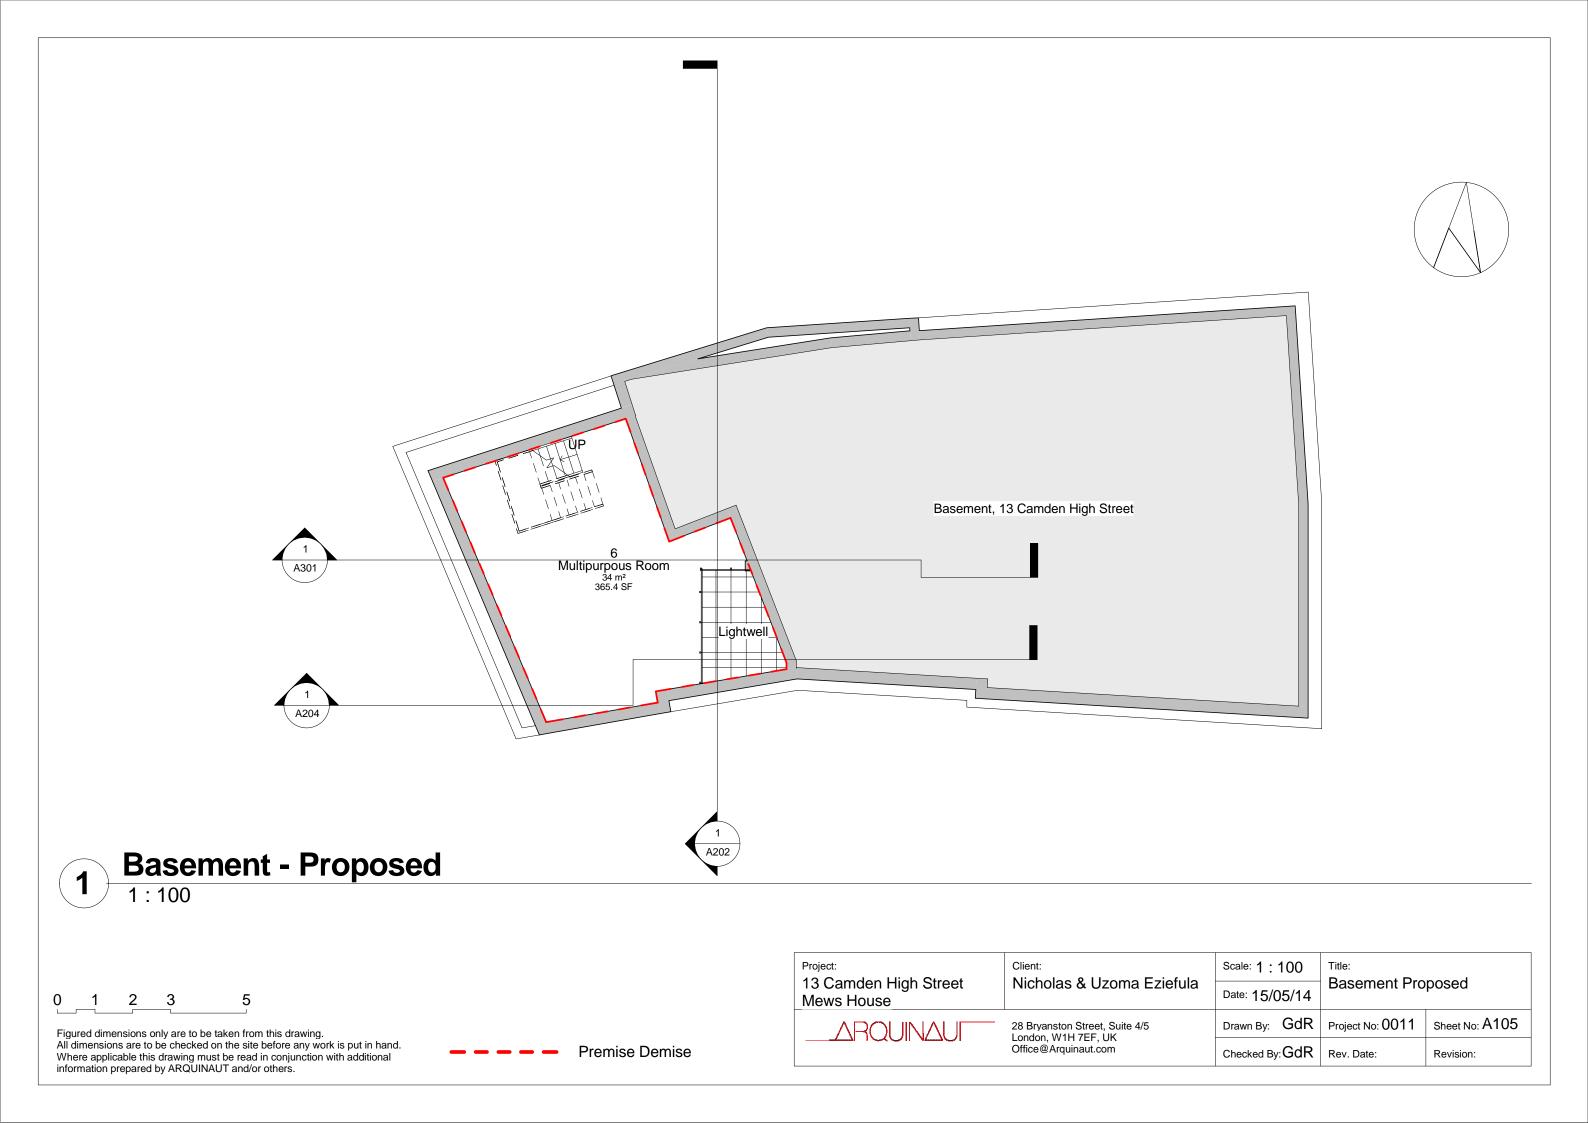

#### Basement - Existing 1:100

Figured dimensions only are to be taken from this drawing.
All dimensions are to be checked on the site before any work is put in hand. Where applicable this drawing must be read in conjunction with additional information prepared by ARQUINAUT and/or others.

Project: 13 Camden High Street Mews House

**Premise Demise** 

Client: Nicholas & Uzoma Eziefula

Scale: 1:100 Date: 15/05/14

**Basement Existing** 

28 Bryanston Street, Suite 4/5 London, W1H 7EF, UK Office@Arquinaut.com

Drawn By: GdR

Sheet No: A101 Project No: 0011

Checked By: GdR Rev. Date: Revision: