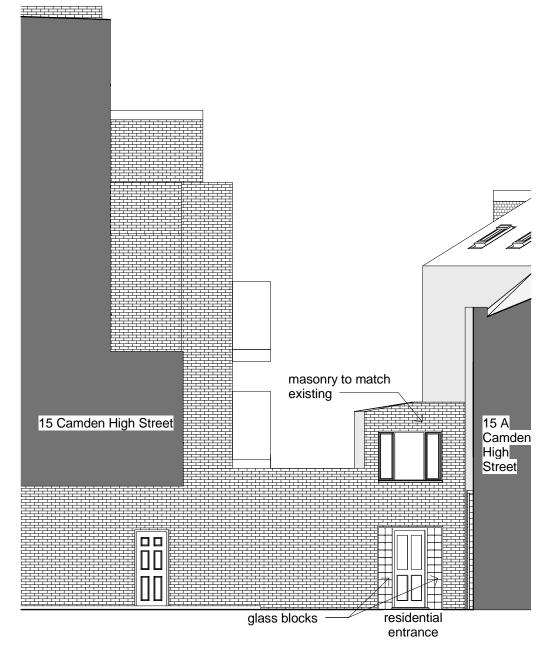

# Elevation/Section East (C-C) Existing

Figured dimensions only are to be taken from this drawing. All dimensions are to be checked on the site before any work is put in hand. Where applicable this drawing must be read in conjunction with additional information prepared by ARQUINAUT and/or others.

| Project:                          | Client:                                     | Scale: 1:100    | Title:<br>Elevation/Section East -<br>Existing |                |
|-----------------------------------|---------------------------------------------|-----------------|------------------------------------------------|----------------|
| 13 Camden High Street  Mews House | Nicholas & Uzoma Eziefula                   | Date: 15/05/14  |                                                |                |
| AROUNAUE                          | 28 Bryanston Street, Suite 4/5              | Drawn By: GdR   | Project No: 0011                               | Sheet No: A202 |
|                                   | London, W1H 7EF, UK<br>Office@Arquinaut.com | Checked By: GdR | Rev. Date:                                     | Revision:      |