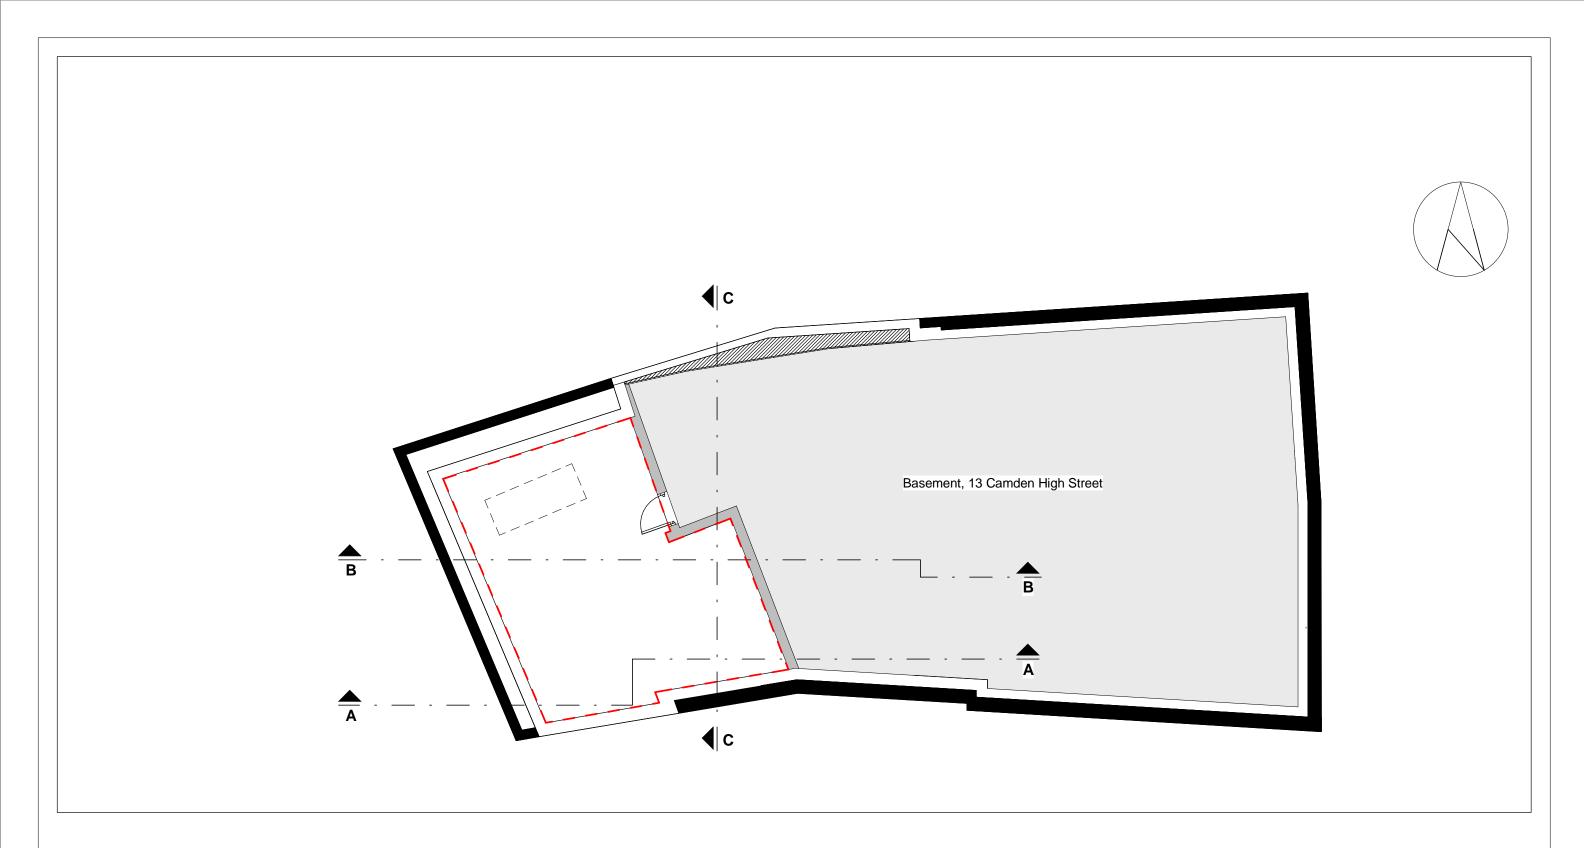

# Ground Floor - Existing 1:100

Premise Demise

Figured dimensions only are to be taken from this drawing.
All dimensions are to be checked on the site before any work is put in hand. Where applicable this drawing must be read in conjunction with additional information prepared by ARQUINAUT and/or others.

| Project:                         | Client:                                               | So |
|----------------------------------|-------------------------------------------------------|----|
| 13 Camden High Street Mews House | Nicholas & Uzoma Eziefula                             | Da |
| AROUNAUE                         | 28 Bryanston Street, Suite 4/5<br>London, W1H 7EF, UK | Di |
|                                  | Office@Arquinaut.com                                  | CI |

| iefula | Scale: 1 : 100  | Title: Ground Floor Existing |                |
|--------|-----------------|------------------------------|----------------|
|        | Date: 15/05/14  |                              |                |
|        | Drawn By: GdR   | Project No: 0011             | Sheet No: A102 |
|        | Checked By: GdR | Rev. Date:                   | Revision:      |