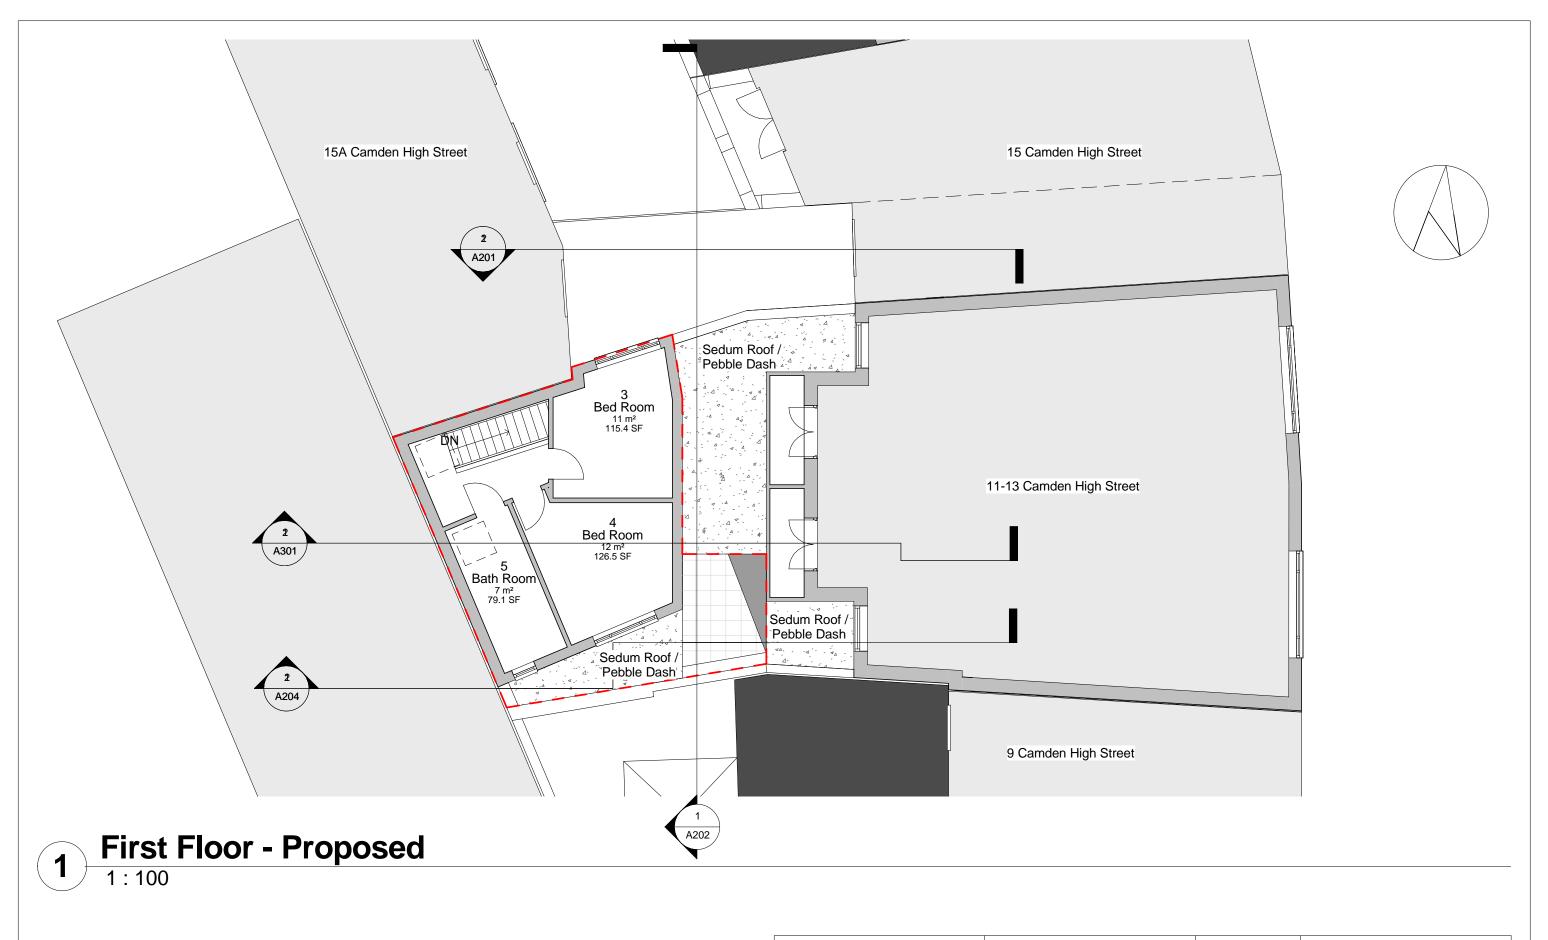

| Mews House |
|------------|
| AROL       |

**Premise Demise** 

| Client: Nicholas & Uzoma Eziefula |
|-----------------------------------|
|                                   |

| _ | Scale: 1:      | 100 |  |
|---|----------------|-----|--|
| Э | Date: 15/05/14 |     |  |
|   | Drawn By:      | GdR |  |

First Floor Proposed

13 Camden High Street

28 Bryanston Street, Suite 4/5 London, W1H 7EF, UK Office@Arquinaut.com

Project No: 0011 Sheet No: A107 Checked By: GdR Rev. Date: Revision:

Elevation North - Exisitng