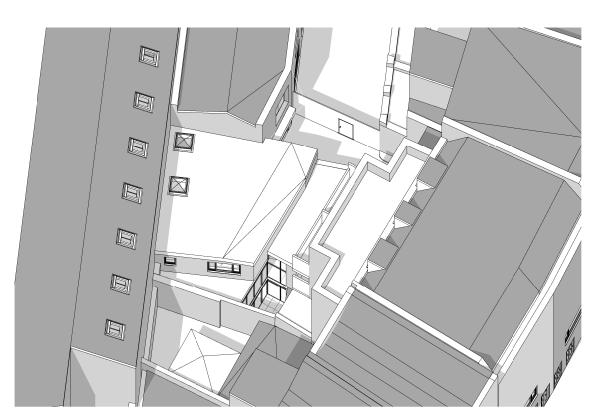

**Exterior View 3** 

**Exterior View 2** 

| Project:                            | Client:                   | Scale:          | Title:           |                |  |
|-------------------------------------|---------------------------|-----------------|------------------|----------------|--|
| 13 Camden High Street<br>Mews House | Nicholas & Uzoma Eziefula | Date: 15/05/14  | Perspectives E   | Exterior       |  |
| _ARQUINAUF                          | London, W1H 7EF, UK       | Drawn By: GdR   | Project No: 0011 | Sheet No: A701 |  |
|                                     |                           | Checked By: GdR | Rev. Date:       | Revision:      |  |