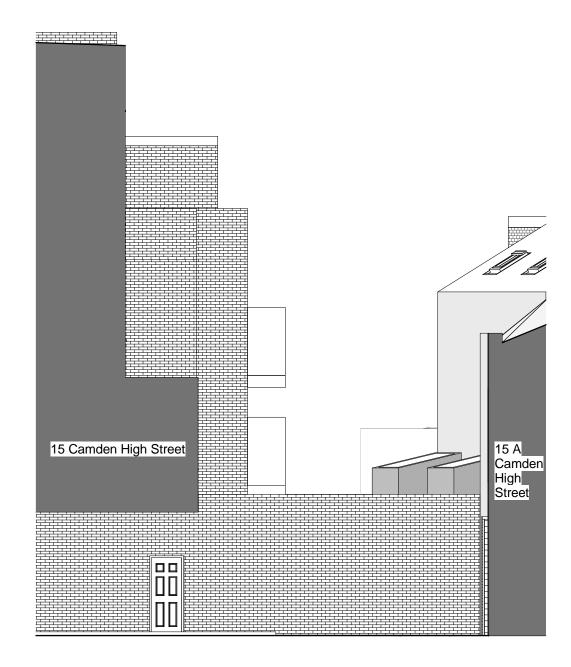

Elevation North - Proposed
1:100

| Project:                          | Client:                        | Scale: 1:100    | Title:                  | h Frieting Q   |
|-----------------------------------|--------------------------------|-----------------|-------------------------|----------------|
| 13 Camden High Street  Mews House | Nicholas & Uzoma Eziefula      | Date: 15/05/14  | Elevation Nort Proposed | n - Existing & |
| AROUNAUE                          | 28 Bryanston Street, Suite 4/5 | Drawn By: GdR   | Project No: 0011        | Sheet No: A201 |
|                                   | London, With 7EF, OK           | Checked By: GdR | Rev. Date:              | Revision:      |

Figured dimensions only are to be taken from this drawing. All dimensions are to be checked on the site before any work is put in hand. Where applicable this drawing must be read in conjunction with additional information prepared by ARQUINAUT and/or others.