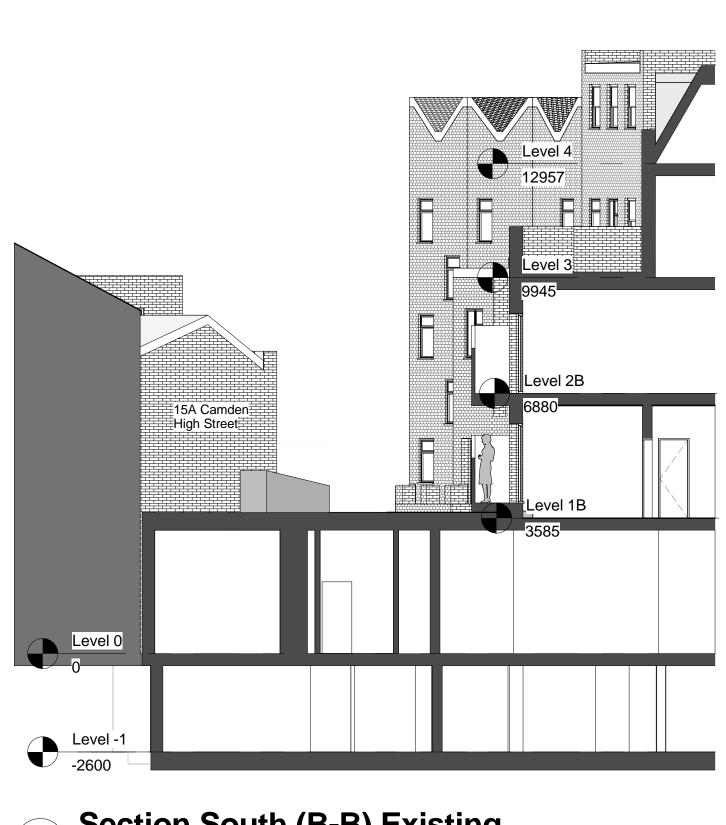

# Elevation/Section East (C-C) Existing

Figured dimensions only are to be taken from this drawing. All dimensions are to be checked on the site before any work is put in hand. Where applicable this drawing must be read in conjunction with additional information prepared by ARQUINAUT and/or others.

| Project:                          | Client:                                     | Scale: 1:100    | Title:<br>Elevation/Section East -<br>Existing |                |
|-----------------------------------|---------------------------------------------|-----------------|------------------------------------------------|----------------|
| 13 Camden High Street  Mews House | Nicholas & Uzoma Eziefula                   | Date: 15/05/14  |                                                |                |
| AROUNAUE                          | 28 Bryanston Street, Suite 4/5              | Drawn By: GdR   | Project No: 0011                               | Sheet No: A202 |
|                                   | London, W1H 7EF, UK<br>Office@Arquinaut.com | Checked By: GdR | Rev. Date:                                     | Revision:      |