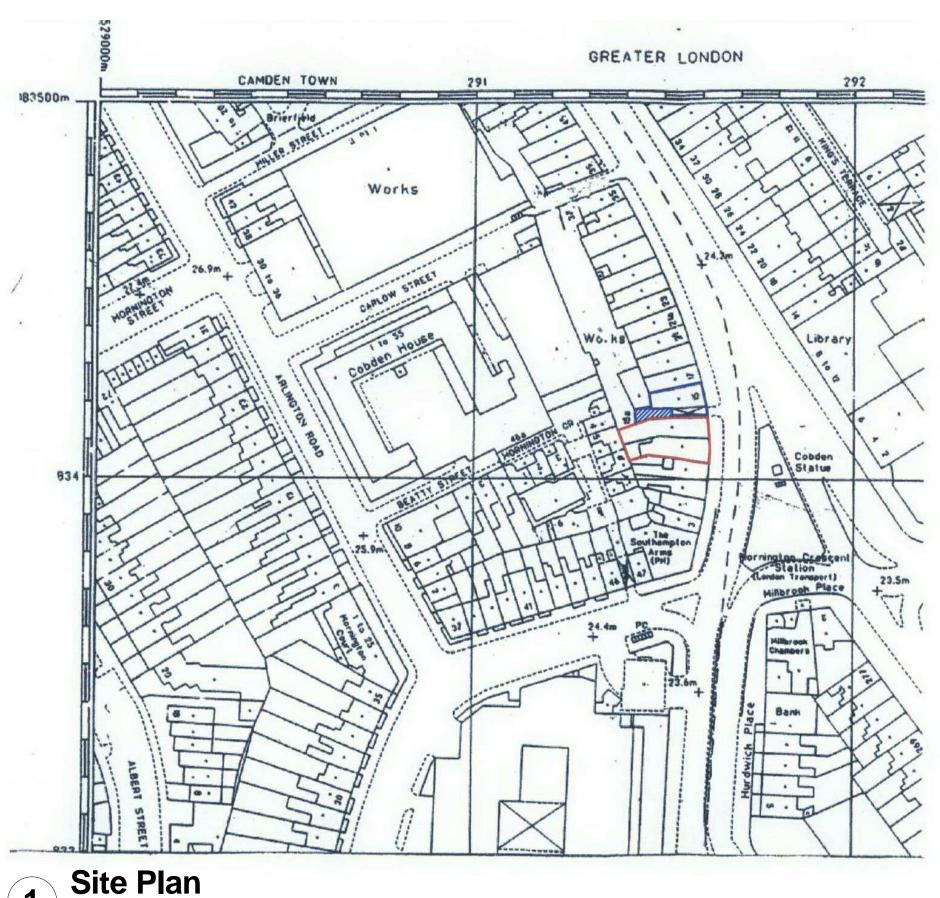

| Project:                         | Client:                                     | Scale: 1:1000   | Title:<br>Site Plan |                |
|----------------------------------|---------------------------------------------|-----------------|---------------------|----------------|
| 13 Camden High Street Mews House | Nicholas & Uzoma Eziefula                   | Date: 15/05/14  |                     |                |
| AROUNAUE                         | 28 Bryanston Street, Suite 4/5              | Drawn By: GdR   | Project No: 0011    | Sheet No: A001 |
|                                  | London, W1H 7EF, UK<br>Office@Arquinaut.com | Checked By: GdR | Rev. Date:          | Revision:      |