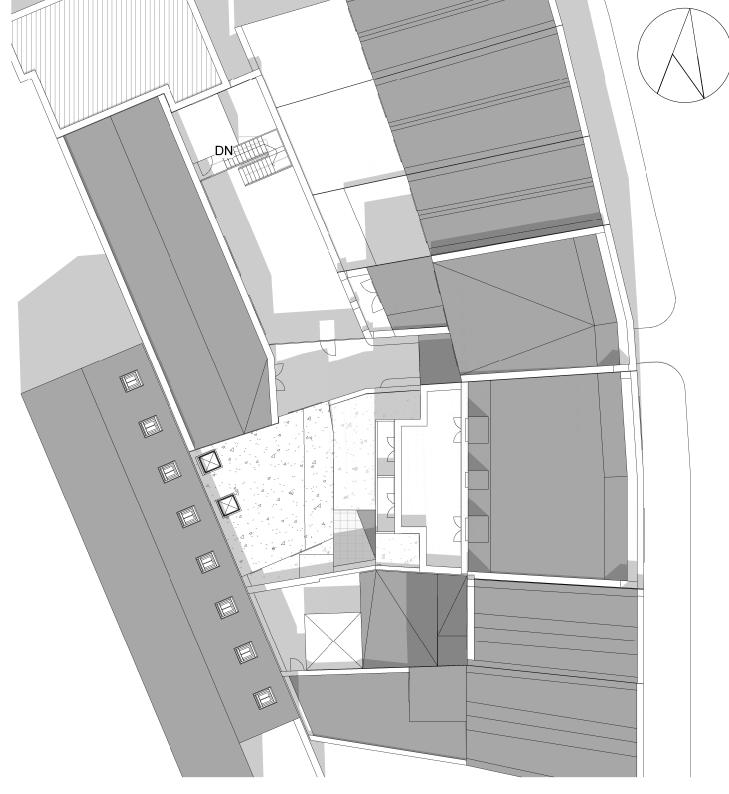

Roof Plan - Proposed
1:200

| Project:                          | Client:                                     | Scale: 1:200    | Title:                          | anacad 9       |  |
|-----------------------------------|---------------------------------------------|-----------------|---------------------------------|----------------|--|
| 13 Camden High Street  Mews House | Nicholas & Uzoma Eziefula                   | Date: 15/05/14  | Roof Plan - Proposed & Existing |                |  |
| ARQUINAUE                         |                                             | Drawn By: GdR   | Project No: 0011                | Sheet No: A104 |  |
|                                   | London, W1H 7EF, UK<br>Office@Arquinaut.com | Checked By: GdR | Rev. Date:                      | Revision:      |  |

Figured dimensions only are to be taken from this drawing.
All dimensions are to be checked on the site before any work is put in hand. Where applicable this drawing must be read in conjunction with additional information prepared by ARQUINAUT and/or others.