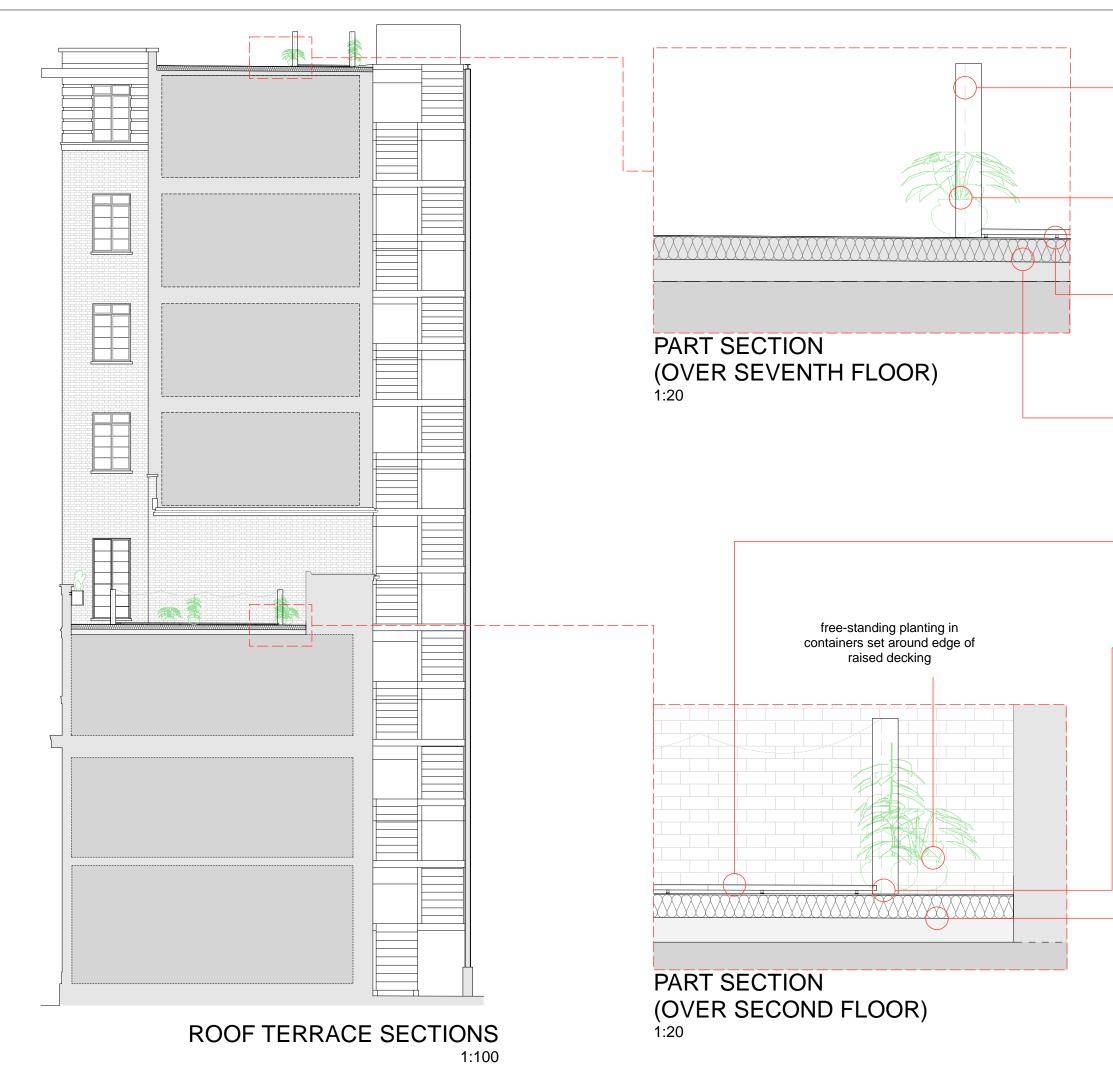

| new timber post as guarding with mechanical fixings into existing structure                                                                                                                                                                                                                                                                                                                                                                                                                                                                                                                                                                                                                                                                                                                                                                                                                                                                                                                                                                                                                                                                                                                                                                                                                                                                                                                                                                                                                                                                                                                                                                                                                                                                                                                                                                                                                                                                                                                                                                                                                                                                                                                                                                                                                                                                                                                                                                                                                                                                                                                                                                                  |
|--------------------------------------------------------------------------------------------------------------------------------------------------------------------------------------------------------------------------------------------------------------------------------------------------------------------------------------------------------------------------------------------------------------------------------------------------------------------------------------------------------------------------------------------------------------------------------------------------------------------------------------------------------------------------------------------------------------------------------------------------------------------------------------------------------------------------------------------------------------------------------------------------------------------------------------------------------------------------------------------------------------------------------------------------------------------------------------------------------------------------------------------------------------------------------------------------------------------------------------------------------------------------------------------------------------------------------------------------------------------------------------------------------------------------------------------------------------------------------------------------------------------------------------------------------------------------------------------------------------------------------------------------------------------------------------------------------------------------------------------------------------------------------------------------------------------------------------------------------------------------------------------------------------------------------------------------------------------------------------------------------------------------------------------------------------------------------------------------------------------------------------------------------------------------------------------------------------------------------------------------------------------------------------------------------------------------------------------------------------------------------------------------------------------------------------------------------------------------------------------------------------------------------------------------------------------------------------------------------------------------------------------------------------|
| Posts top fixed base-plate bolted through to structure below.                                                                                                                                                                                                                                                                                                                                                                                                                                                                                                                                                                                                                                                                                                                                                                                                                                                                                                                                                                                                                                                                                                                                                                                                                                                                                                                                                                                                                                                                                                                                                                                                                                                                                                                                                                                                                                                                                                                                                                                                                                                                                                                                                                                                                                                                                                                                                                                                                                                                                                                                                                                                |
| Guarding designed to<br>resist 1.0kN/m2 per meter run<br>(in accordance with BS EN 1991-1-1)                                                                                                                                                                                                                                                                                                                                                                                                                                                                                                                                                                                                                                                                                                                                                                                                                                                                                                                                                                                                                                                                                                                                                                                                                                                                                                                                                                                                                                                                                                                                                                                                                                                                                                                                                                                                                                                                                                                                                                                                                                                                                                                                                                                                                                                                                                                                                                                                                                                                                                                                                                 |
| <br>free-standing planting in containers set<br>around edge of raised decking                                                                                                                                                                                                                                                                                                                                                                                                                                                                                                                                                                                                                                                                                                                                                                                                                                                                                                                                                                                                                                                                                                                                                                                                                                                                                                                                                                                                                                                                                                                                                                                                                                                                                                                                                                                                                                                                                                                                                                                                                                                                                                                                                                                                                                                                                                                                                                                                                                                                                                                                                                                |
| <br>decked area on battens above existing flat<br>roof level<br>(non-slip FSC certified timber)<br>Total height above existing flat roof ~ 50mm                                                                                                                                                                                                                                                                                                                                                                                                                                                                                                                                                                                                                                                                                                                                                                                                                                                                                                                                                                                                                                                                                                                                                                                                                                                                                                                                                                                                                                                                                                                                                                                                                                                                                                                                                                                                                                                                                                                                                                                                                                                                                                                                                                                                                                                                                                                                                                                                                                                                                                              |
| <br><ul> <li>existing flat roof covering and insulation</li> </ul>                                                                                                                                                                                                                                                                                                                                                                                                                                                                                                                                                                                                                                                                                                                                                                                                                                                                                                                                                                                                                                                                                                                                                                                                                                                                                                                                                                                                                                                                                                                                                                                                                                                                                                                                                                                                                                                                                                                                                                                                                                                                                                                                                                                                                                                                                                                                                                                                                                                                                                                                                                                           |
| decked area on battens above existing flat<br>roof level<br>(non-slip FSC certified timber)<br>Total height above existing flat roof ~ 50mm                                                                                                                                                                                                                                                                                                                                                                                                                                                                                                                                                                                                                                                                                                                                                                                                                                                                                                                                                                                                                                                                                                                                                                                                                                                                                                                                                                                                                                                                                                                                                                                                                                                                                                                                                                                                                                                                                                                                                                                                                                                                                                                                                                                                                                                                                                                                                                                                                                                                                                                  |
| new timber post as guarding with mechanical fixings into existing structure                                                                                                                                                                                                                                                                                                                                                                                                                                                                                                                                                                                                                                                                                                                                                                                                                                                                                                                                                                                                                                                                                                                                                                                                                                                                                                                                                                                                                                                                                                                                                                                                                                                                                                                                                                                                                                                                                                                                                                                                                                                                                                                                                                                                                                                                                                                                                                                                                                                                                                                                                                                  |
| Posts top fixed base-plate bolted through to<br>structure below.                                                                                                                                                                                                                                                                                                                                                                                                                                                                                                                                                                                                                                                                                                                                                                                                                                                                                                                                                                                                                                                                                                                                                                                                                                                                                                                                                                                                                                                                                                                                                                                                                                                                                                                                                                                                                                                                                                                                                                                                                                                                                                                                                                                                                                                                                                                                                                                                                                                                                                                                                                                             |
| Guarding designed to<br>resist 1.0kN/m2 per meter run<br>(in accordance with BS EN 1991-1-1)                                                                                                                                                                                                                                                                                                                                                                                                                                                                                                                                                                                                                                                                                                                                                                                                                                                                                                                                                                                                                                                                                                                                                                                                                                                                                                                                                                                                                                                                                                                                                                                                                                                                                                                                                                                                                                                                                                                                                                                                                                                                                                                                                                                                                                                                                                                                                                                                                                                                                                                                                                 |
| <ul> <li>existing flat roof covering and insulation</li> </ul>                                                                                                                                                                                                                                                                                                                                                                                                                                                                                                                                                                                                                                                                                                                                                                                                                                                                                                                                                                                                                                                                                                                                                                                                                                                                                                                                                                                                                                                                                                                                                                                                                                                                                                                                                                                                                                                                                                                                                                                                                                                                                                                                                                                                                                                                                                                                                                                                                                                                                                                                                                                               |
| ROOF TERRACES<br>PROPOSED                                                                                                                                                                                                                                                                                                                                                                                                                                                                                                                                                                                                                                                                                                                                                                                                                                                                                                                                                                                                                                                                                                                                                                                                                                                                                                                                                                                                                                                                                                                                                                                                                                                                                                                                                                                                                                                                                                                                                                                                                                                                                                                                                                                                                                                                                                                                                                                                                                                                                                                                                                                                                                    |
| 21 John Street<br>Camden<br>WC1N 2BF                                                                                                                                                                                                                                                                                                                                                                                                                                                                                                                                                                                                                                                                                                                                                                                                                                                                                                                                                                                                                                                                                                                                                                                                                                                                                                                                                                                                                                                                                                                                                                                                                                                                                                                                                                                                                                                                                                                                                                                                                                                                                                                                                                                                                                                                                                                                                                                                                                                                                                                                                                                                                         |
| Status: PLANNING Date: 2nd Floor                                                                                                                                                                                                                                                                                                                                                                                                                                                                                                                                                                                                                                                                                                                                                                                                                                                                                                                                                                                                                                                                                                                                                                                                                                                                                                                                                                                                                                                                                                                                                                                                                                                                                                                                                                                                                                                                                                                                                                                                                                                                                                                                                                                                                                                                                                                                                                                                                                                                                                                                                                                                                             |
| 20/05/2014<br>Drawn:<br>SA<br>Checked:<br>Drake:<br>Checked:<br>Drake:<br>Drake:<br>Drake:<br>Drake:<br>Drake:<br>Drake:<br>Drake:<br>Drake:<br>Drake:<br>Drake:<br>Drake:<br>Drake:<br>Drake:<br>Drake:<br>Drake:<br>Drake:<br>Drake:<br>Drake:<br>Drake:<br>Drake:<br>Drake:<br>Drake:<br>Drake:<br>Drake:<br>Drake:<br>Drake:<br>Drake:<br>Drake:<br>Drake:<br>Drake:<br>Drake:<br>Drake:<br>Drake:<br>Drake:<br>Drake:<br>Drake:<br>Drake:<br>Drake:<br>Drake:<br>Drake:<br>Drake:<br>Drake:<br>Drake:<br>Drake:<br>Drake:<br>Drake:<br>Drake:<br>Drake:<br>Drake:<br>Drake:<br>Drake:<br>Drake:<br>Drake:<br>Drake:<br>Drake:<br>Drake:<br>Drake:<br>Drake:<br>Drake:<br>Drake:<br>Drake:<br>Drake:<br>Drake:<br>Drake:<br>Drake:<br>Drake:<br>Drake:<br>Drake:<br>Drake:<br>Drake:<br>Drake:<br>Drake:<br>Drake:<br>Drake:<br>Drake:<br>Drake:<br>Drake:<br>Drake:<br>Drake:<br>Drake:<br>Drake:<br>Drake:<br>Drake:<br>Drake:<br>Drake:<br>Drake:<br>Drake:<br>Drake:<br>Drake:<br>Drake:<br>Drake:<br>Drake:<br>Drake:<br>Drake:<br>Drake:<br>Drake:<br>Drake:<br>Drake:<br>Drake:<br>Drake:<br>Drake:<br>Drake:<br>Drake:<br>Drake:<br>Drake:<br>Drake:<br>Drake:<br>Drake:<br>Drake:<br>Drake:<br>Drake:<br>Drake:<br>Drake:<br>Drake:<br>Drake:<br>Drake:<br>Drake:<br>Drake:<br>Drake:<br>Drake:<br>Drake:<br>Drake:<br>Drake:<br>Drake:<br>Drake:<br>Drake:<br>Drake:<br>Drake:<br>Drake:<br>Drake:<br>Drake:<br>Drake:<br>Drake:<br>Drake:<br>Drake:<br>Drake:<br>Drake:<br>Drake:<br>Drake:<br>Drake:<br>Drake:<br>Drake:<br>Drake:<br>Drake:<br>Drake:<br>Drake:<br>Drake:<br>Drake:<br>Drake:<br>Drake:<br>Drake:<br>Drake:<br>Drake:<br>Drake:<br>Drake:<br>Drake:<br>Drake:<br>Drake:<br>Drake:<br>Drake:<br>Drake:<br>Drake:<br>Drake:<br>Drake:<br>Drake:<br>Drake:<br>Drake:<br>Drake:<br>Drake:<br>Drake:<br>Drake:<br>Drake:<br>Drake:<br>Drake:<br>Drake:<br>Drake:<br>Drake:<br>Drake:<br>Drake:<br>Drake:<br>Drake:<br>Drake:<br>Drake:<br>Drake:<br>Drake:<br>Drake:<br>Drake:<br>Drake:<br>Drake:<br>Drake:<br>Drake:<br>Drake:<br>Drake:<br>Drake:<br>Drake:<br>Drake:<br>Drake:<br>Drake:<br>Drake:<br>Drake:<br>Drake:<br>Drake:<br>Drake:<br>Drake:<br>Drake:<br>Drake:<br>Drake:<br>Drake:<br>Drake:<br>Drake:<br>Drake:<br>Drake:<br>Drake:<br>Drake:<br>Drake:<br>Drake:<br>Drake:<br>Drake:<br>Drake:<br>Drake:<br>Drake:<br>Drake:<br>Drake:<br>Drake:<br>Drake:<br>Drake:<br>Drake:<br>Drake:<br>Drake:<br>Drake:<br>Drake:<br>Drake:<br>Drake:<br>Drake:<br>Drake:<br>Drake:<br>Drake:<br>Drake:<br>Drake:<br>Drake:<br>Drake:<br>Drake:<br>Drake:<br>Drake:<br>Drake:<br>Drake:<br>Drake:<br>Drake:<br>Drake:<br>Dr |

RP

Scale@A3 as indica

Drawing no: JS - RT - 04