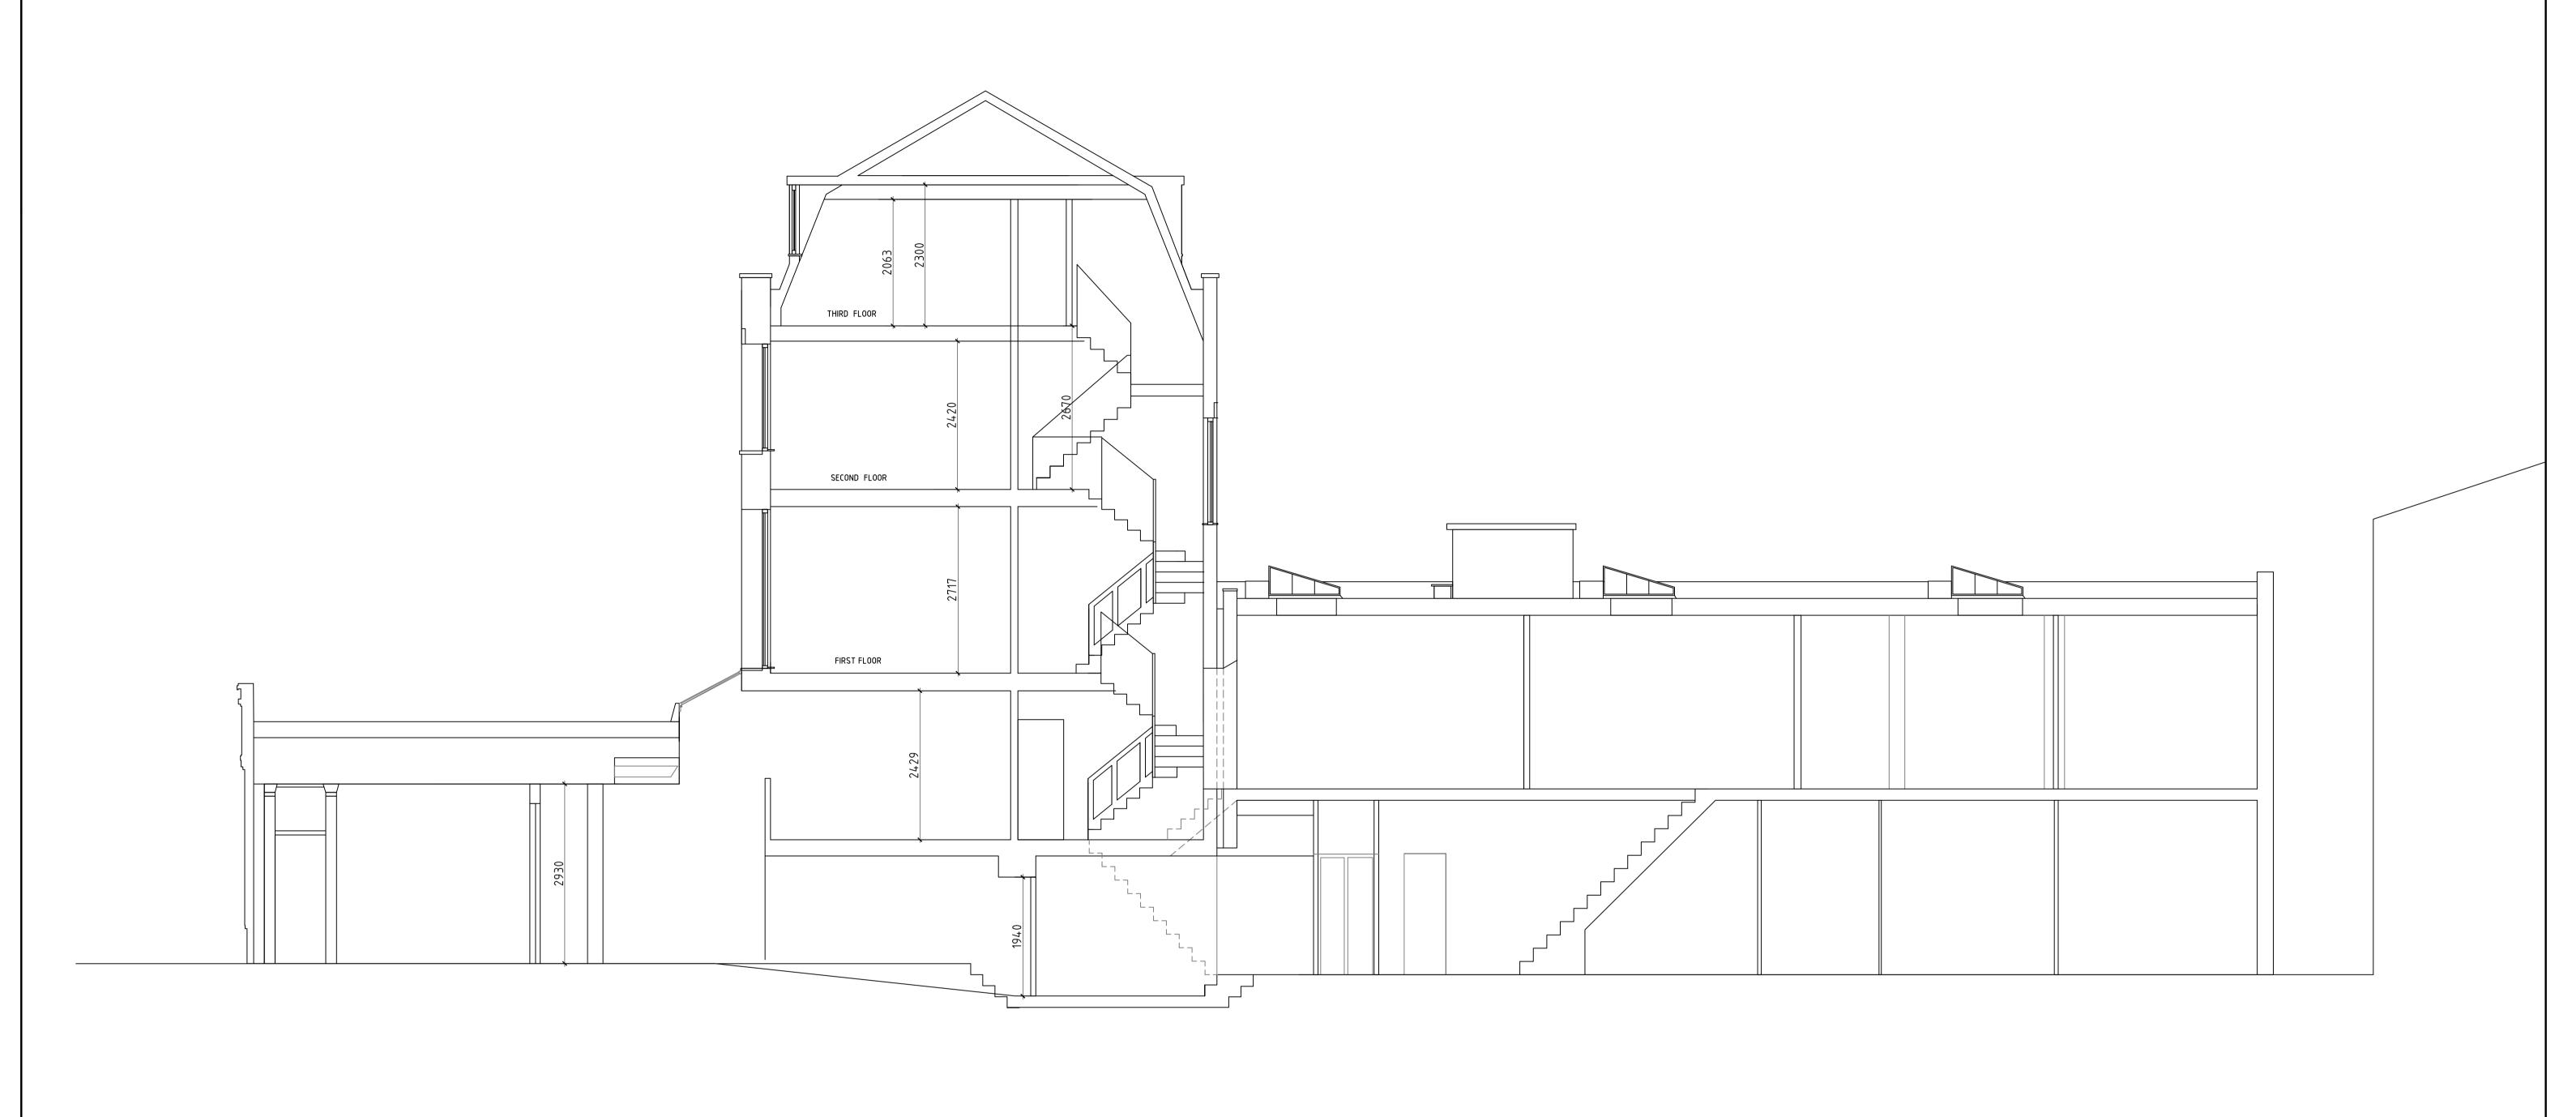

## PROPOSED BUILDING SECTION

Scale:1:50

| 25m | SCALE 1:1250 |               |             |               |             | 59 Green Leys Nottingham, NG2 7RX  t: + 44 (0) 115 921 52 52 f: + 44 (0) 844 443 52 50 e: info@gaadesign.co.uk | titing ham, N G 2 7 R X + 44 (0) 115 921 52 52 + 44 (0) 844 443 52 50 info@gaadesign.co.uk  IENT NAME: Docklock Ltd |  |  |  |
|-----|--------------|---------------|-------------|---------------|-------------|----------------------------------------------------------------------------------------------------------------|---------------------------------------------------------------------------------------------------------------------|--|--|--|
| 10m | SCALE 1:500  |               |             |               |             | CLIENT NAME: Docklock Ltd                                                                                      |                                                                                                                     |  |  |  |
| 1m  | SCALE 1:100  |               |             |               |             | DRAWING TITLE : Proposed Building Section  PROJECT NO. DRAWING NO. REV. SCALE(S) STATUS DATE DRAWN DRAWN BY    |                                                                                                                     |  |  |  |
| 1m  | SCALE 1:50   | REVISION DATE | DESCRIPTION | REVISION DATE | DESCRIPTION | 364 A1 - 205 - 1:50  © This drawing is copyright. Figured dimensions only to be taken from this drawing        | 0 @A1 PLANNING   12.05.2014   ASM   SSB                                                                             |  |  |  |