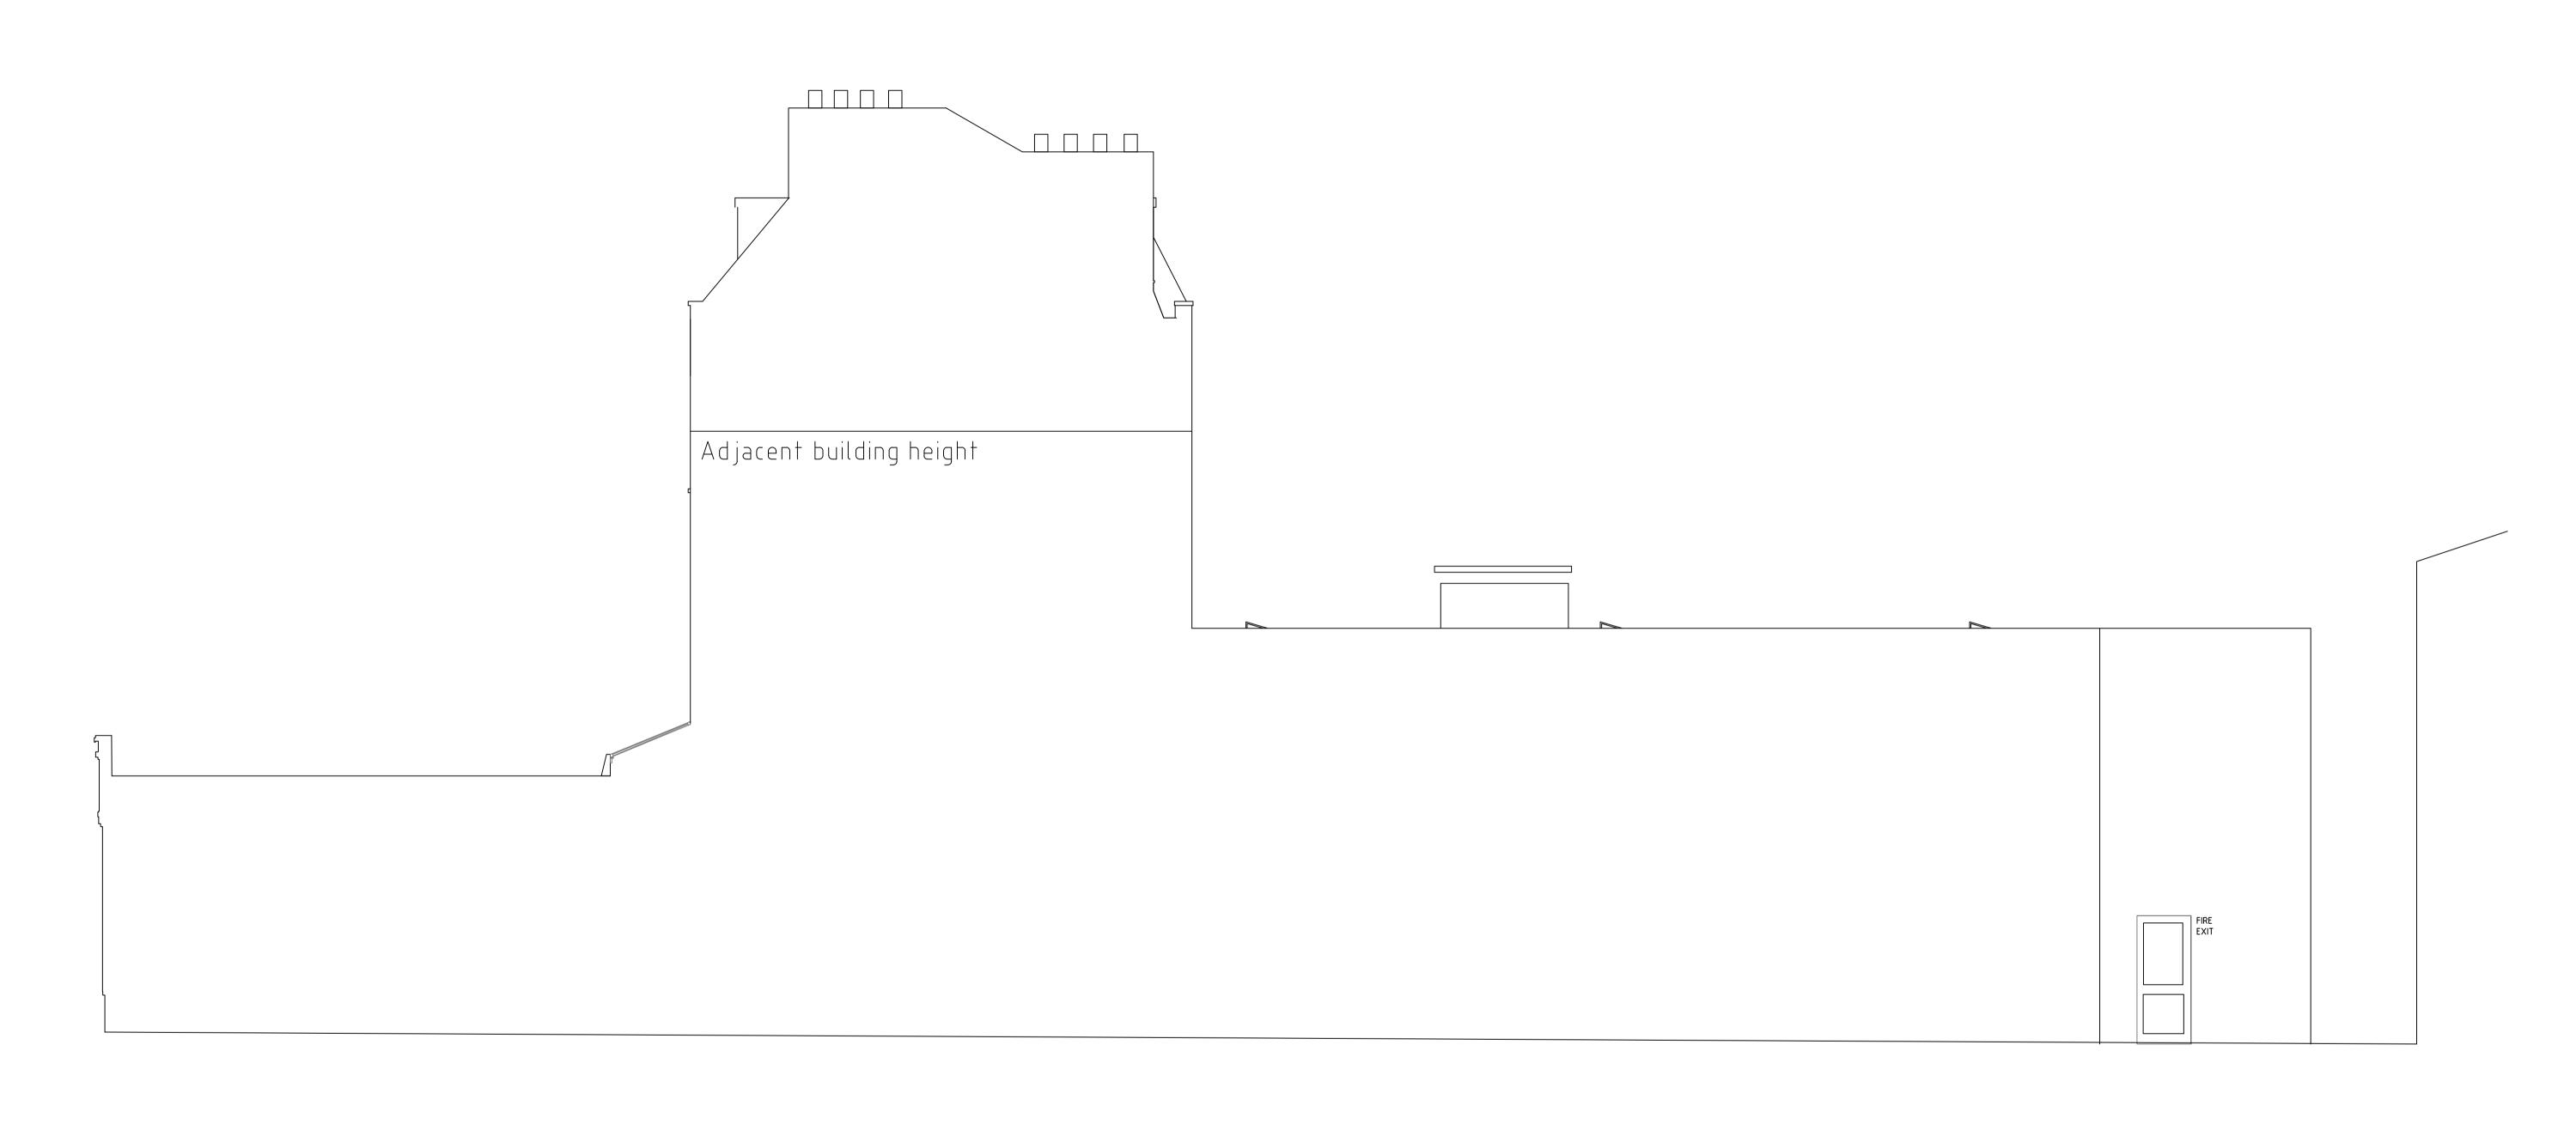

## PROPOSED SIDE ELEVATION

Scale:1:50

| 25m SCALE 1:1250 |               |               |               | 59 Green Leys Nottingham, N G 2 7 R X t: + 44 (0) 115 921 52 52 f: + 44 (0) 844 443 52 50 e: info@gaadesign.co.uk |            |               | SIGN LTD                                                |
|------------------|---------------|---------------|---------------|-------------------------------------------------------------------------------------------------------------------|------------|---------------|---------------------------------------------------------|
| 10m SCALE 1:500  |               |               |               | e:info@gaadesign.co.uk  CLIENT NAME: Docklock Ltd  PROJECT NAME: 148 Kentish Town Road London NW1                 |            |               |                                                         |
| 1m SCALE 1:100   |               |               |               | DRAWING TITLE: Proposed Side Elevations                                                                           |            |               |                                                         |
| 1m SCALE 1:50    | REVISION DATE | E DESCRIPTION | REVISION DATE | 364 A1 - 207                                                                                                      | - 1:50 @A1 | PLANNING 12.0 | D5.2014 ASM SSB  ny discrepancies before work proceeds. |