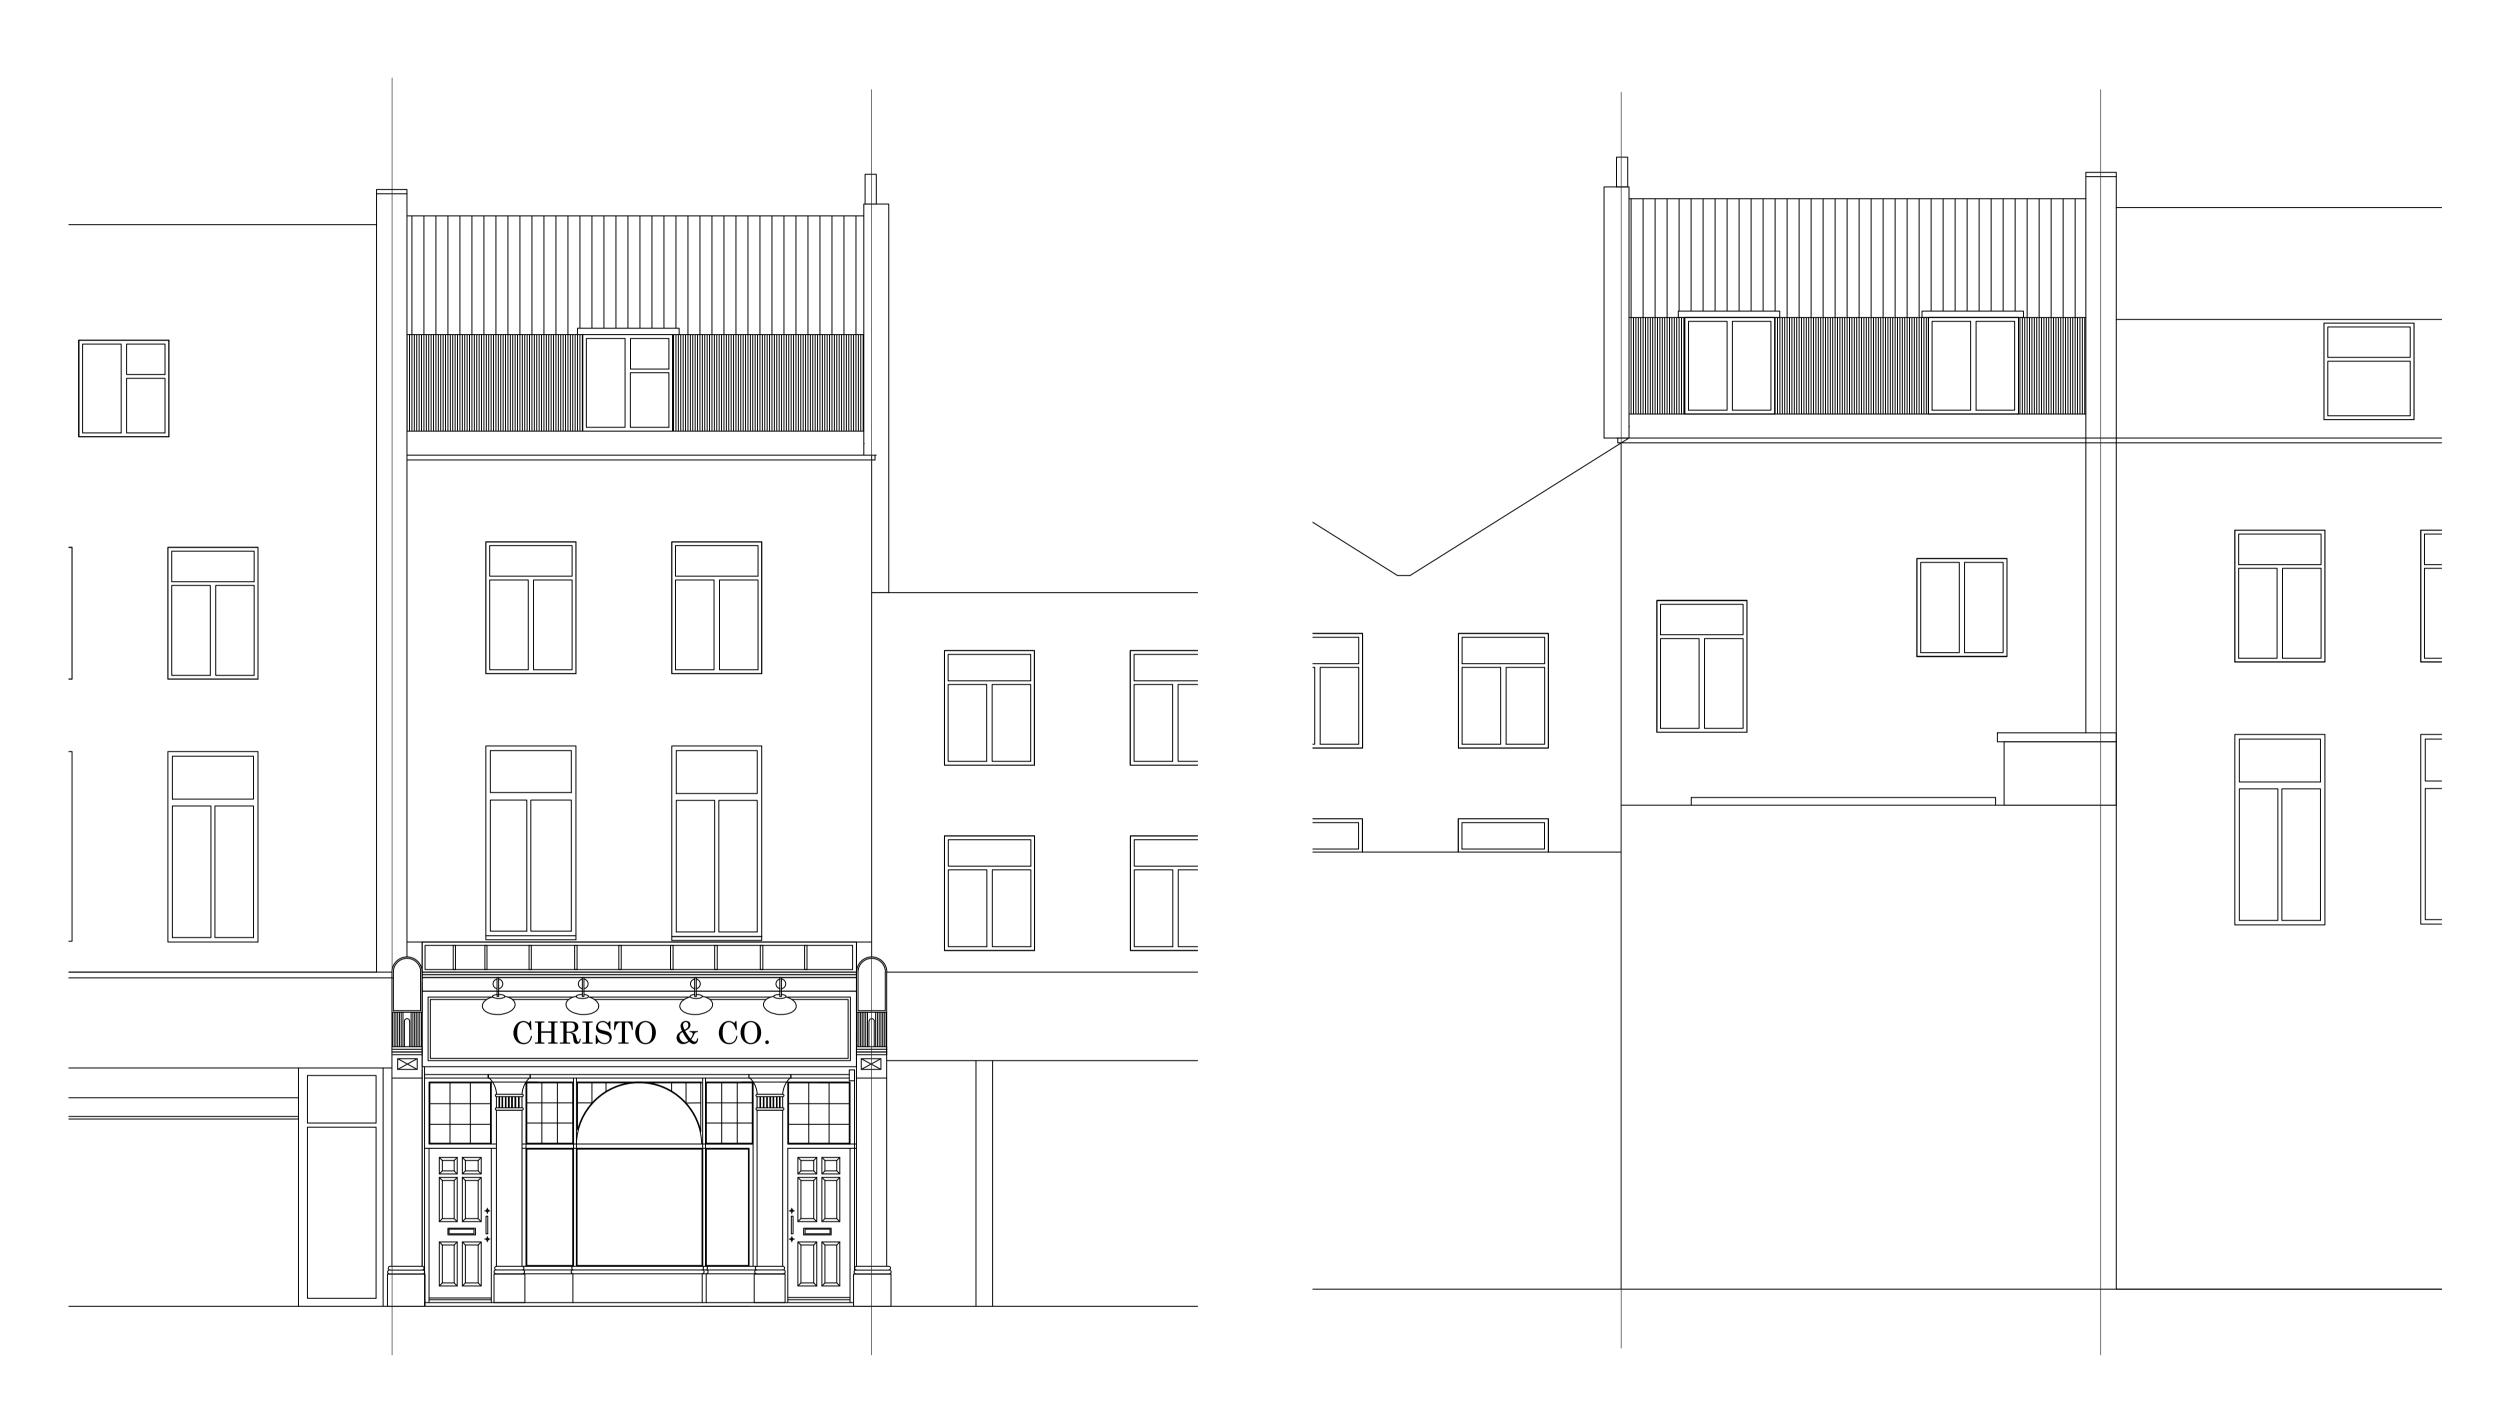

PROPOSED FRONT ELEVATION
/148 Kentish Town Road/
Scale:1:50

PROPOSED REAR ELEVATION

Scale:1:50

|                  |               |                         | 1    | 1           | 59 G r e e n                                                                                                                                                                                               | L e y s                      |          |                                  |                                                   |
|------------------|---------------|-------------------------|------|-------------|------------------------------------------------------------------------------------------------------------------------------------------------------------------------------------------------------------|------------------------------|----------|----------------------------------|---------------------------------------------------|
| 25m SCALE 1:1250 |               |                         |      |             | Nottingh<br>t: + 44 (0                                                                                                                                                                                     | am, NG2 7RX<br>115 921 52 52 | G/       | Δ&Δ.                             | )=====================================            |
| Z5M SCALE 1.1250 |               |                         |      |             | 59 Green Leys Notting ham, N G 2 7 R X t: + 44 (0) 1 15 9 2 1 5 2 5 2 f: + 44 (0) 8 44 44 3 5 2 5 0 e: info@gaadesign.co.uk                                                                                |                              |          |                                  | ESIGN LTD                                         |
| 10m SCALE 1:500  |               |                         |      |             |                                                                                                                                                                                                            | E: Docklock Ltd              |          |                                  |                                                   |
| 1m SCALE 1:100   |               |                         |      |             | PROJECT NAME: 148 Kentish Town Road London NW1                                                                                                                                                             |                              |          |                                  |                                                   |
| TM SCALE 1.100   |               |                         |      |             | DRAWING TITLE: Proposed Front & Rear Elevations  PROJECT NO.   DRAWING NO.   REV.   SCALE(S)   STATUS   DATE DRAWN DRAWN BY CHECKE                                                                         |                              |          | DATE DRAWN   DRAWN DV GUEGKED DV |                                                   |
| 1m SCALE 1:50    |               | <del> </del>            | +    |             | 364                                                                                                                                                                                                        | A1 - 206 -                   | 1:50 @A1 | STATUS PLANNING                  | DATE DRAWN DRAWN BY CHECKED BY 12.05.2014 ASM SSB |
|                  | REVISION DATE | DESCRIPTION REVISION D. | DATE | DESCRIPTION | © This drawing is copyright. Figured dimensions only to be taken from this drawing. All dimensions to be checked on site. Architects to be informed immediately of any discrepancies before work proceeds. |                              |          |                                  |                                                   |