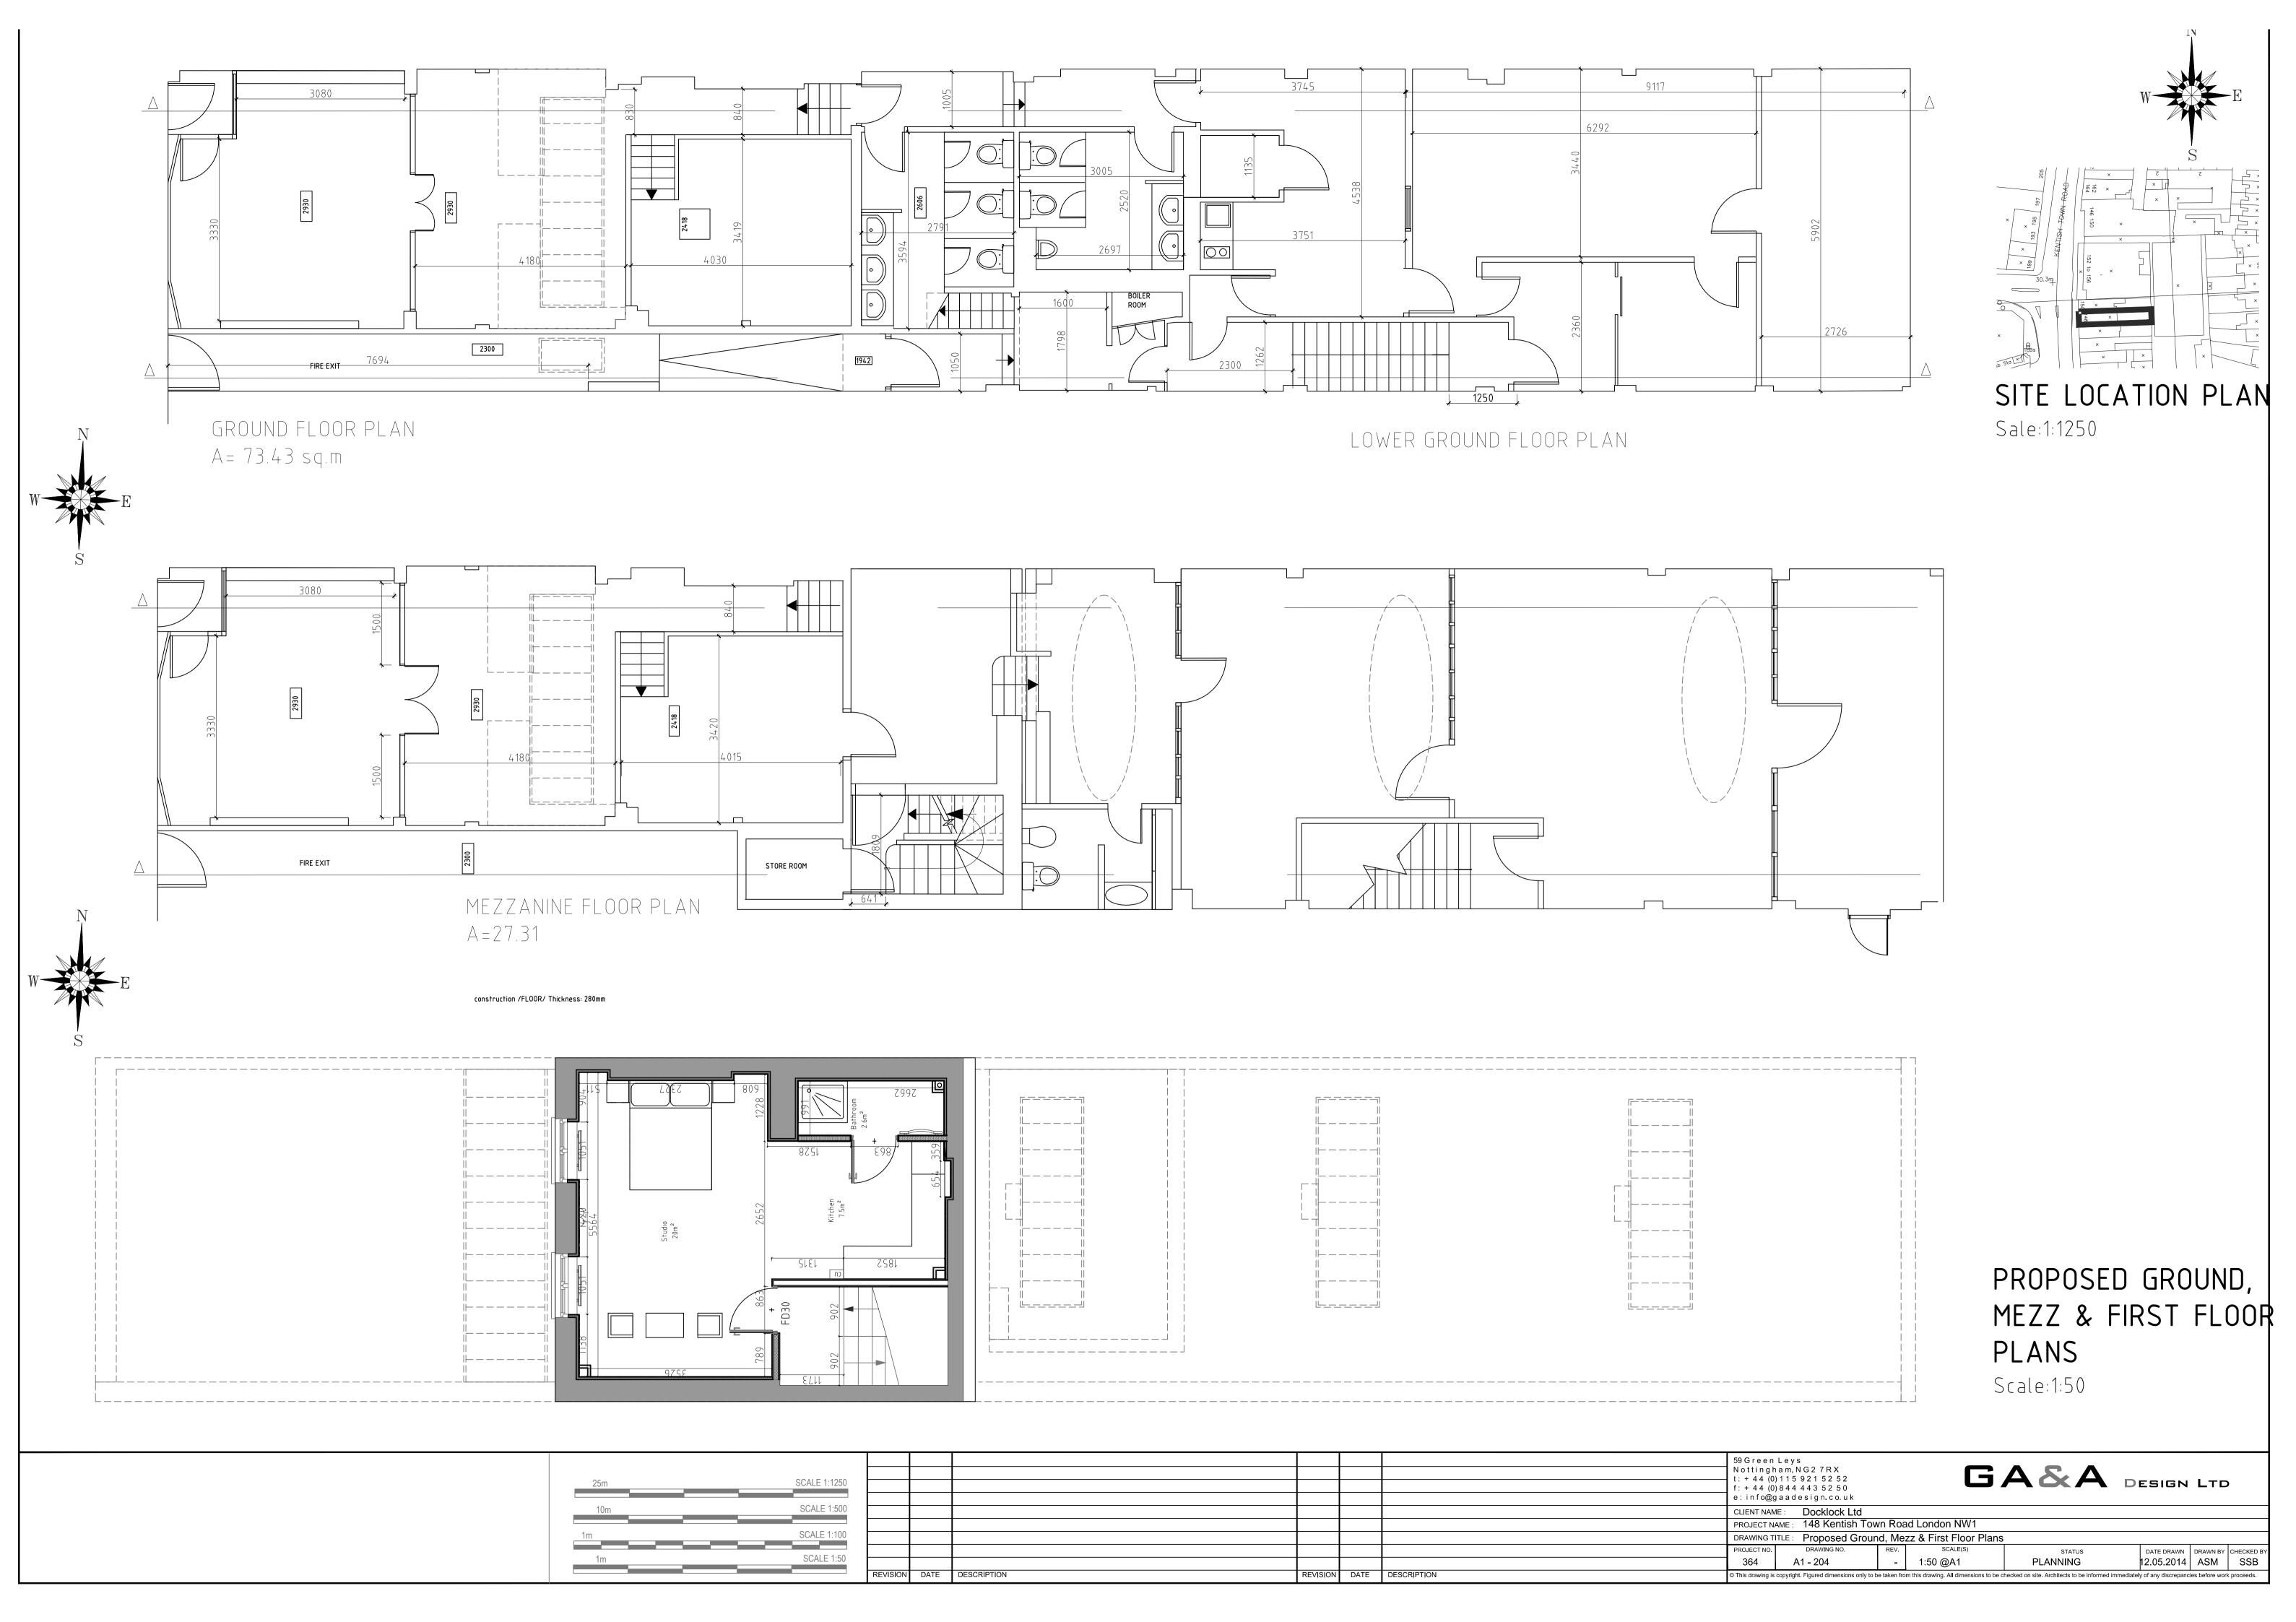

<del> </del>            | +    |             | 364                                                                                                                                                                                                        | A1 - 206 -                   | 1:50 @A1 | STATUS PLANNING                  | DATE DRAWN DRAWN BY CHECKED BY 12.05.2014 ASM SSB |
|                  | REVISION DATE | DESCRIPTION REVISION D. | DATE | DESCRIPTION | © This drawing is copyright. Figured dimensions only to be taken from this drawing. All dimensions to be checked on site. Architects to be informed immediately of any discrepancies before work proceeds. |                              |          |                                  |                                                   |





## PROPOSED BUILDING SECTION

Scale:1:50

| 25m | SCALE 1:1250 |               |             |               |             | 59 Green Leys Nottingham, NG2 7RX  t: + 44 (0) 115 921 52 52 f: + 44 (0) 844 443 52 50 e: info@gaadesign.co.uk | titing ham, N G 2 7 R X + 44 (0) 115 921 52 52 + 44 (0) 844 443 52 50 info@gaadesign.co.uk  IENT NAME: Docklock Ltd |  |  |  |
|-----|--------------|---------------|-------------|---------------|-------------|----------------------------------------------------------------------------------------------------------------|---------------------------------------------------------------------------------------------------------------------|--|--|--|
| 10m | SCALE 1:500  |               |             |               |             | CLIENT NAME: Docklock Ltd