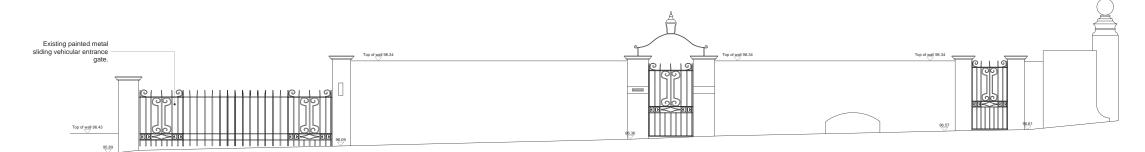

01. FRONT BOUNDARY ELEVATION AS <u>EXISTING</u> (& AS PER EXISTING PLANNING PERMISSION)

NOTE: FRONT BOUNDARY WALL TO BE RETAINED AS EXISTING (AS PER PLANNING PERMISSION)

01. FRONT BOUNDARY ELEVATION AS <u>PROPOSED</u> (AMENDMENT TO EXISTING PLANNING PERMISSION)

NOTE: FRONT BOUNDARY WALL TO BE RETAINED AS EXISTING (AS PER PLANNING PERMISSION)