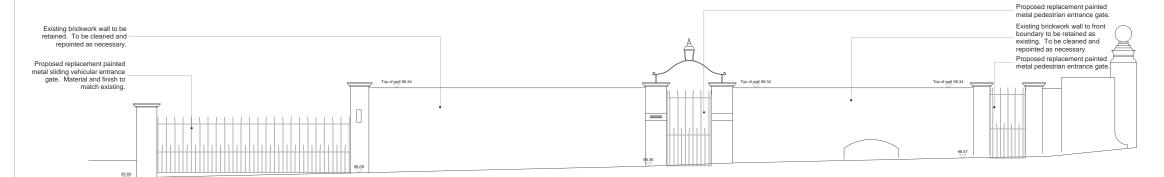

01. FRONT BOUNDARY ELEVATION AS <u>EXISTING</u> (& AS PER EXISTING PLANNING PERMISSION)

NOTE: FRONT BOUNDARY WALL TO BE RETAINED AS EXISTING (AS PER PLANNING PERMISSION)

01. FRONT BOUNDARY ELEVATION AS <u>PROPOSED</u> (AMENDMENT TO EXISTING PLANNING PERMISSION)

NOTE: FRONT BOUNDARY WALL TO BE RETAINED AS EXISTING (AS PER PLANNING PERMISSION)