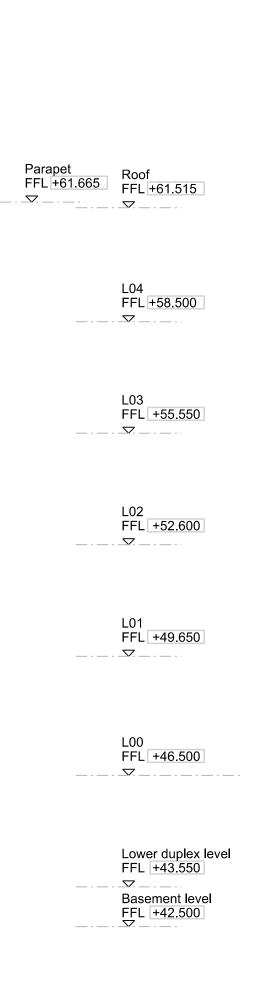

|            | General Notes:                                                                                                                                      |
|------------|-----------------------------------------------------------------------------------------------------------------------------------------------------|
| G1         | For Site and Grid setting out refer to A/MRH/3000                                                                                                   |
| G2<br>G3   | All dimensions to be checked on site<br>Any discrepancies between drawings to be                                                                    |
| G4         | reported to the Architect immediately.<br>All Levels are above ordnance datum (AOD)                                                                 |
| . •        | New Levels are shown thus:+20.345Existing Levels are shown thus:EX+20.345                                                                           |
| G5         | Retained Existing Levels: EX+20.345<br>Use figured dimensions only: Do not scale from<br>drawings. IF IN DOUBT, ASK.                                |
| G6         | crawings. IF IN DOUBT, ASK.<br>Refer to Structural Engineers drawings for all structural and<br>services information.                               |
| G7         | For tolerances see the Design Drawings and Specifications                                                                                           |
| G8         | For elements of work subject to Contractor's<br>Design, this drawing is indicative of the visual &                                                  |
|            | performance requirements only. The Contractor<br>is responsible for the detailed design and                                                         |
|            | co-ordination of the installation within the<br>parameters defined in the specification, design<br>drawings, contract terms and contract documents. |
| G9         | Room numbers are shown thus:                                                                                                                        |
| G10        | Door(D) & Window (W) References are shown thus:                                                                                                     |
| G11        | Clear height is shown thus (finished floor to finished soffit)                                                                                      |
| G12<br>G13 | T Sheet Reference shown thus IWS-01 Finishes are shown thus:                                                                                        |
|            | WALL                                                                                                                                                |
|            | TITM REASON                                                                                                                                         |
|            | S FLOOR<br>WALL                                                                                                                                     |
| G14        | Setting Out Points shown thus:                                                                                                                      |
| G15        | Refer to A/MRH/9005 for T Sheet references, and to A/MRH/9002 for                                                                                   |
|            | Architectural Specifications.                                                                                                                       |
|            |                                                                                                                                                     |
|            |                                                                                                                                                     |
|            |                                                                                                                                                     |
|            |                                                                                                                                                     |
|            |                                                                                                                                                     |
|            |                                                                                                                                                     |
|            |                                                                                                                                                     |
|            | MATERIALS KEY                                                                                                                                       |
|            | Brickwork                                                                                                                                           |
|            |                                                                                                                                                     |
|            | Glazing                                                                                                                                             |
|            | Metal Panel                                                                                                                                         |
|            | Timber Panel                                                                                                                                        |
|            |                                                                                                                                                     |
|            | Metal Frame                                                                                                                                         |
|            | Recess                                                                                                                                              |
|            |                                                                                                                                                     |
|            |                                                                                                                                                     |
|            |                                                                                                                                                     |
|            |                                                                                                                                                     |
|            |                                                                                                                                                     |
|            |                                                                                                                                                     |
|            |                                                                                                                                                     |
|            |                                                                                                                                                     |
|            |                                                                                                                                                     |
|            |                                                                                                                                                     |
|            |                                                                                                                                                     |
|            |                                                                                                                                                     |
|            |                                                                                                                                                     |
|            |                                                                                                                                                     |
|            |                                                                                                                                                     |
|            |                                                                                                                                                     |
|            |                                                                                                                                                     |
|            |                                                                                                                                                     |
|            |                                                                                                                                                     |
|            |                                                                                                                                                     |
|            |                                                                                                                                                     |
|            |                                                                                                                                                     |
|            |                                                                                                                                                     |
|            |                                                                                                                                                     |
|            |                                                                                                                                                     |
|            |                                                                                                                                                     |
|            |                                                                                                                                                     |
|            |                                                                                                                                                     |
|            |                                                                                                                                                     |
|            |                                                                                                                                                     |
|            |                                                                                                                                                     |
|            |                                                                                                                                                     |
|            |                                                                                                                                                     |
|            |                                                                                                                                                     |
|            |                                                                                                                                                     |
|            |                                                                                                                                                     |
|            |                                                                                                                                                     |
|            |                                                                                                                                                     |
|            |                                                                                                                                                     |
|            |                                                                                                                                                     |
|            |                                                                                                                                                     |
|            |                                                                                                                                                     |
|            | Ste:                                                                                                                                                |
| No         | ste:<br>rth and South elevations are<br>changed since Planning                                                                                      |
| No         | orth and South elevations are                                                                                                                       |
| No         | orth and South elevations are<br>ichanged since Planning                                                                                            |
| No         | orth and South elevations are                                                                                                                       |
| No         | orth and South elevations are<br>ichanged since Planning                                                                                            |
| No         | orth and South elevations are<br>ichanged since Planning                                                                                            |
| No         | orth and South elevations are<br>ichanged since Planning                                                                                            |
| No         | orth and South elevations are<br>ichanged since Planning                                                                                            |
| No         | orth and South elevations are<br>ichanged since Planning                                                                                            |
| Nour       | orth and South elevations are<br>ichanged since Planning                                                                                            |