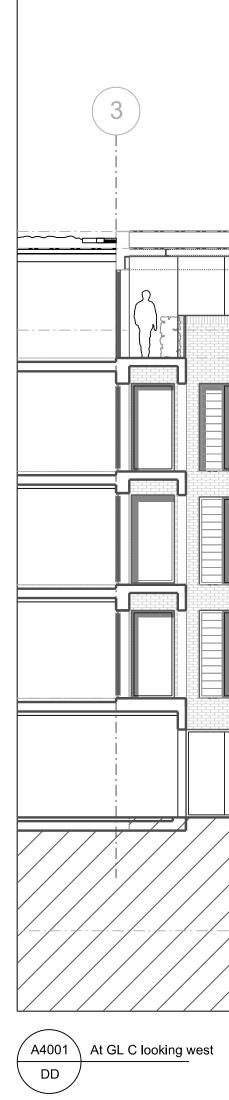

A4001 At GL J looking east EE

| /                                                       |
|---------------------------------------------------------|
| (                                                       |
|                                                         |
|                                                         |
|                                                         |
|                                                         |
| ~                                                       |
|                                                         |
|                                                         |
|                                                         |
|                                                         |
|                                                         |
|                                                         |
|                                                         |
|                                                         |
|                                                         |
|                                                         |
|                                                         |
|                                                         |
|                                                         |
|                                                         |
|                                                         |
|                                                         |
|                                                         |
|                                                         |
|                                                         |
|                                                         |
|                                                         |
|                                                         |
|                                                         |
|                                                         |
|                                                         |
|                                                         |
|                                                         |
|                                                         |
|                                                         |
|                                                         |
|                                                         |
|                                                         |
|                                                         |
|                                                         |
|                                                         |
|                                                         |
|                                                         |
| $\langle \ \ \ \ \ \ \ \ \ \ \ \ \ \ \ \ \ \ \$         |
| $\setminus \setminus \setminus$                         |
| $\langle \ \rangle \  $                                 |
| $\langle \langle \rangle$                               |
| $\setminus \setminus \setminus  $                       |
|                                                         |
| $\sim - \sim \sim$                                      |
| $\langle / / \rangle$                                   |
| $\rightarrow$ $\rightarrow$ $\rightarrow$ $\rightarrow$ |
| $\langle \ \rangle \ \langle \  $                       |
| $\langle \rangle \rangle$                               |
|                                                         |
|                                                         |