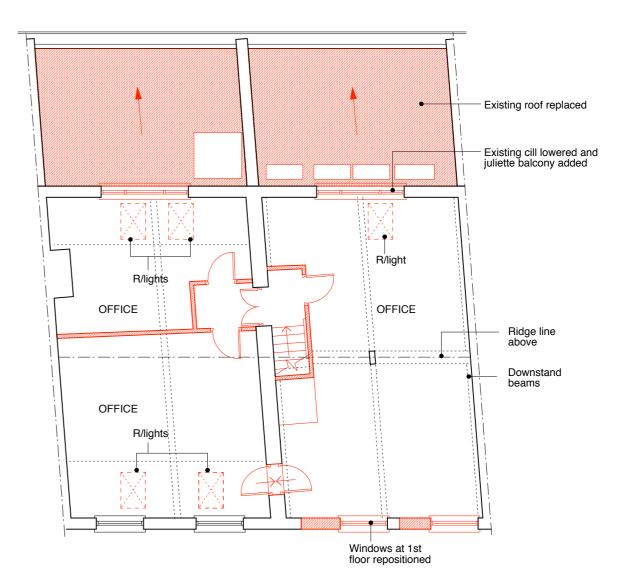

### **CONSTRUCTION KEY**

FIRST FLOOR DEMOLITION PLAN

GENERAL NOTES:

DO NOT SCALE FROM THIS DRAWING.

ALL DIMENSIONS MUST BE CHECKED ON SITE AND ANY DISCREPANCIES VERIFIED WITH THE ARCHITECT.

CLIENT

WANDSWORTH SAND + STONE LTD.

JOB TITLE

13/15 JOHN'S MEWS LONDON WC1N 2PA

DRAWING TITLE

GROUND + FIRST FLOOR DEMOLITION PLANS

SCALE

1:100@A3

05.14

DATE