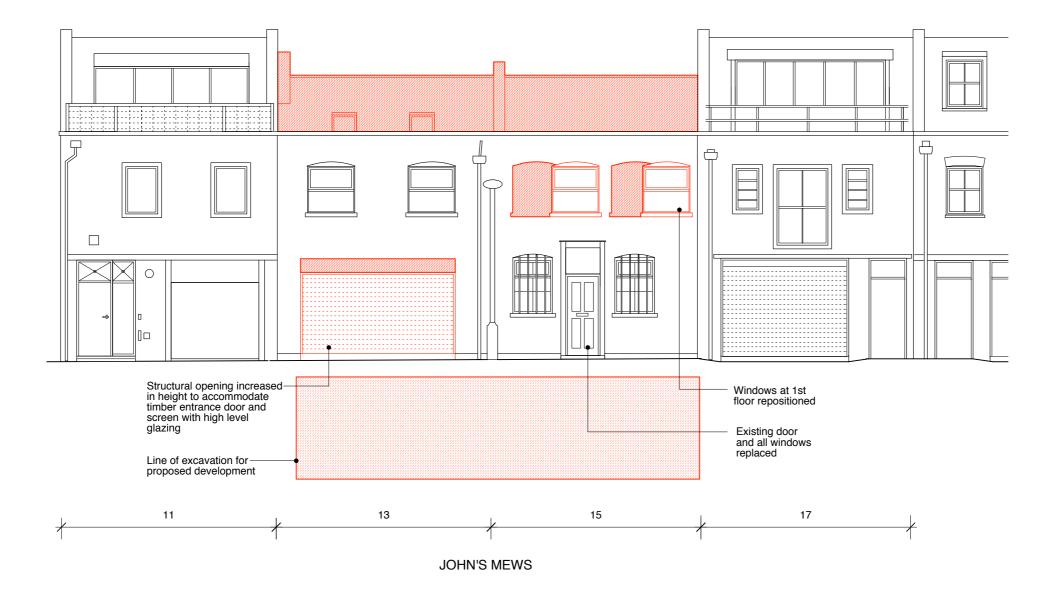

# DEMOLITION EXCAVATION

**EXISTING STREET SCENE** 

SCALE
0 (metres) 5

GENERAL NOTES:

DO NOT SCALE FROM THIS DRAWING.

ALL DIMENSIONS MUST BE CHECKED ON SITE AND ANY DISCREPANCIES VERIFIED WITH THE ARCHITECT.

### EXCAVATION ELEVATION

SCALE

1:100@A3

05.14

DATE