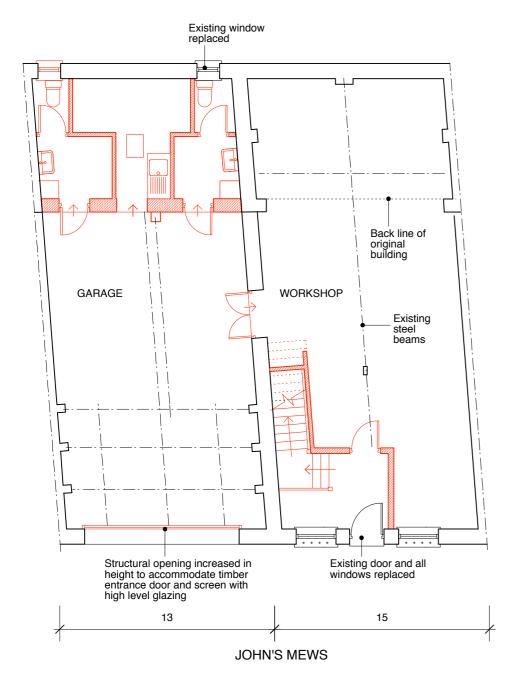

### **CONSTRUCTION KEY**

FIRST FLOOR DEMOLITION PLAN

GENERAL NOTES:

DO NOT SCALE FROM THIS DRAWING.

ALL DIMENSIONS MUST BE CHECKED ON SITE AND ANY DISCREPANCIES VERIFIED WITH THE ARCHITECT.

CLIENT

WANDSWORTH SAND + STONE LTD.

JOB TITLE

13/15 JOHN'S MEWS LONDON WC1N 2PA

DRAWING TITLE

GROUND + FIRST FLOOR DEMOLITION PLANS

SCALE

1:100@A3

05.14

DATE