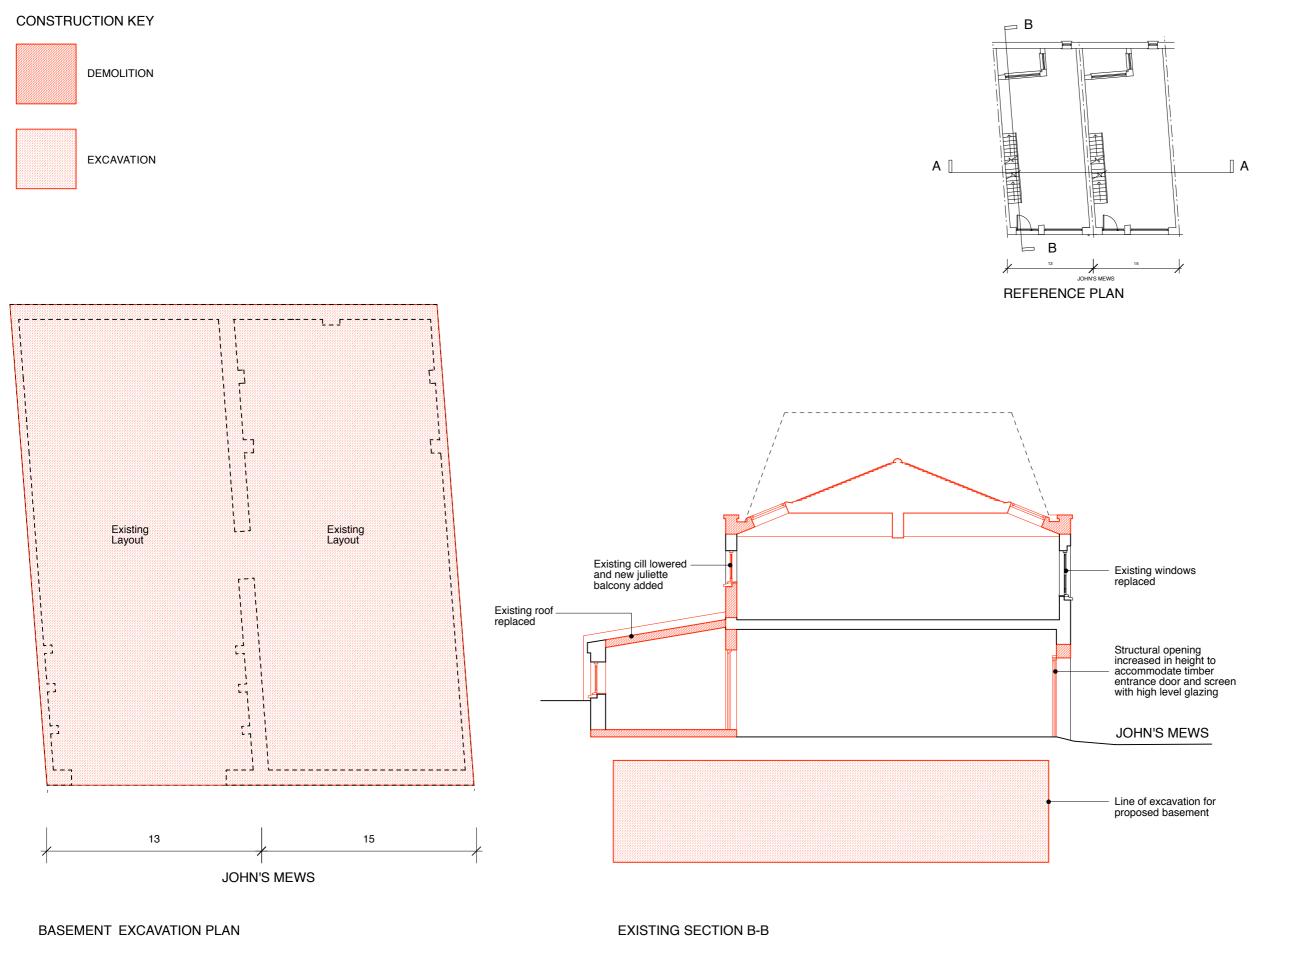

## BASEMENT EXCAVATION PLAN + CONSTRUCTION SECTION

SCALE

1:100@A3

05.14

DATE

# DEMOLITION EXCAVATION

**EXISTING STREET SCENE** 

SCALE
0 (metres) 5

GENERAL NOTES:

DO NOT SCALE FROM THIS DRAWING.

ALL DIMENSIONS MUST BE CHECKED ON SITE AND ANY DISCREPANCIES VERIFIED WITH THE ARCHITECT.