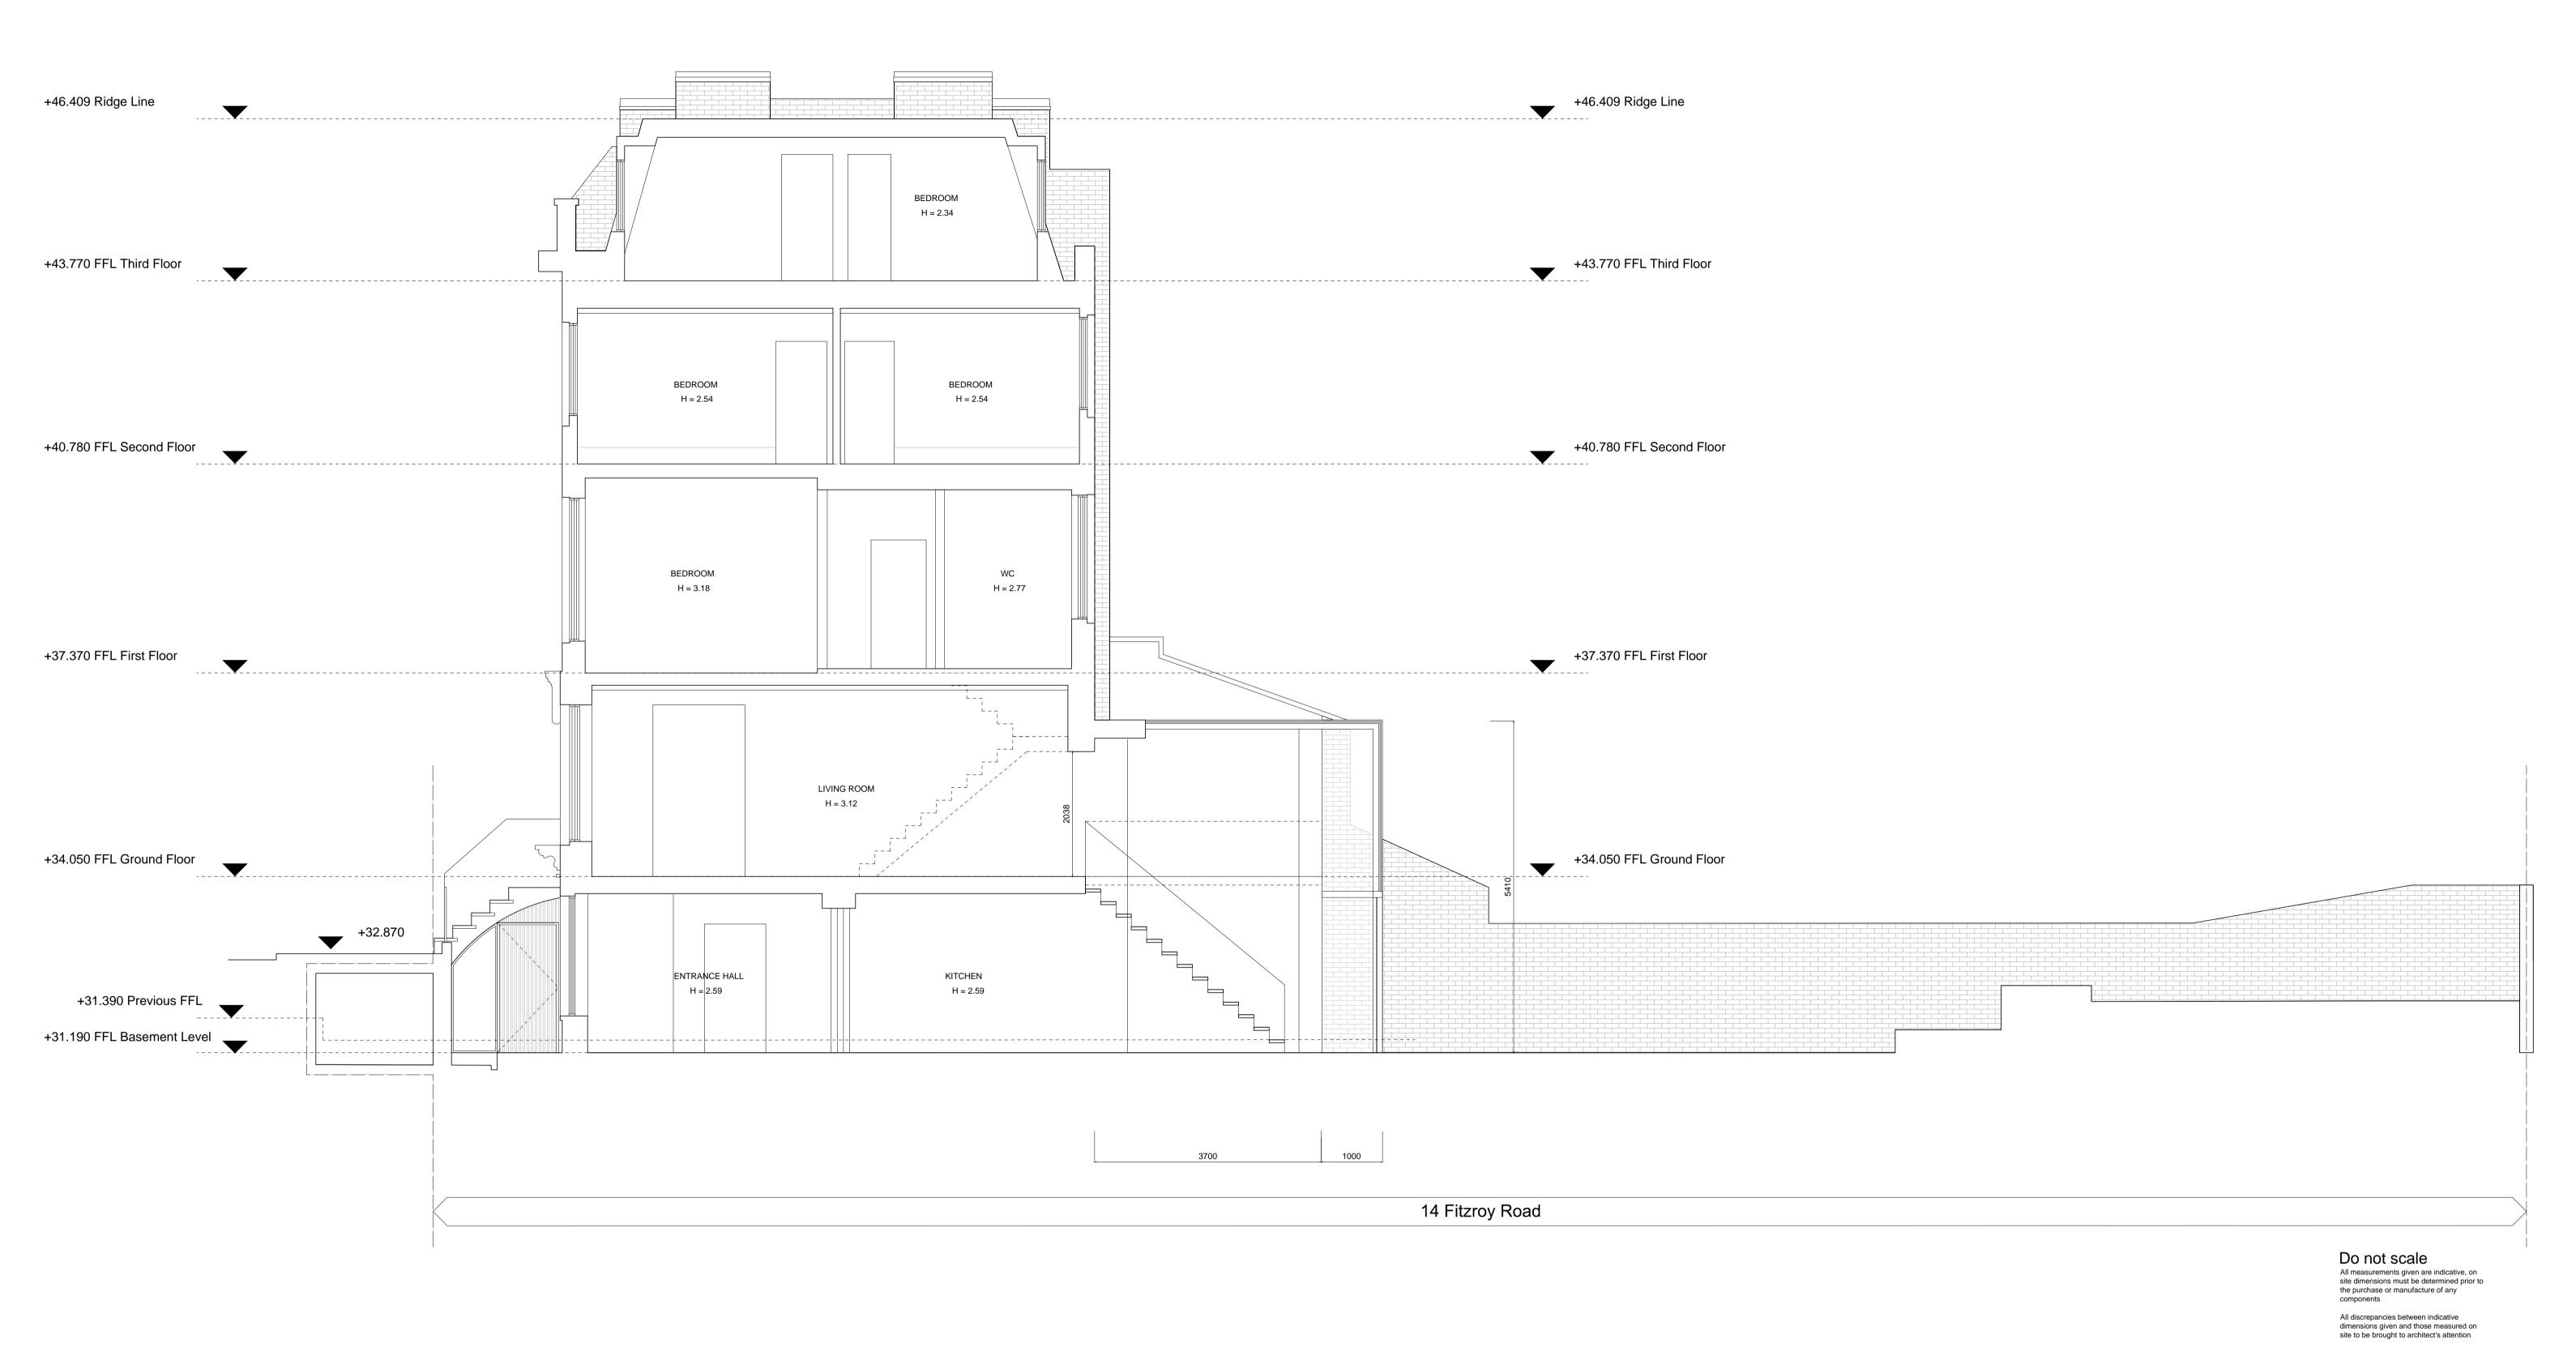

Scale: 1:50 @ A1 / 1:100 @ A3

Drawing Status: Date:
PLANNING 19/05/14

0m 1m 5m 10m

Proposed Section AA

**David Mikhail Architects** 

10-11 Clerkenwell Green London EC1R ODP

Project: 14 Fitzroy Road NW1

Client: Alex and Makiko Jeffrey

General Arrangement

Proposed - Section AA

AL(1)202 Rev: -

Drawn by: HW Checked by: DM

Scale: 1:50 @ A1 / 1:100 @ A3

Drawing Status: Date:

19/05/14 PLANNING

1m