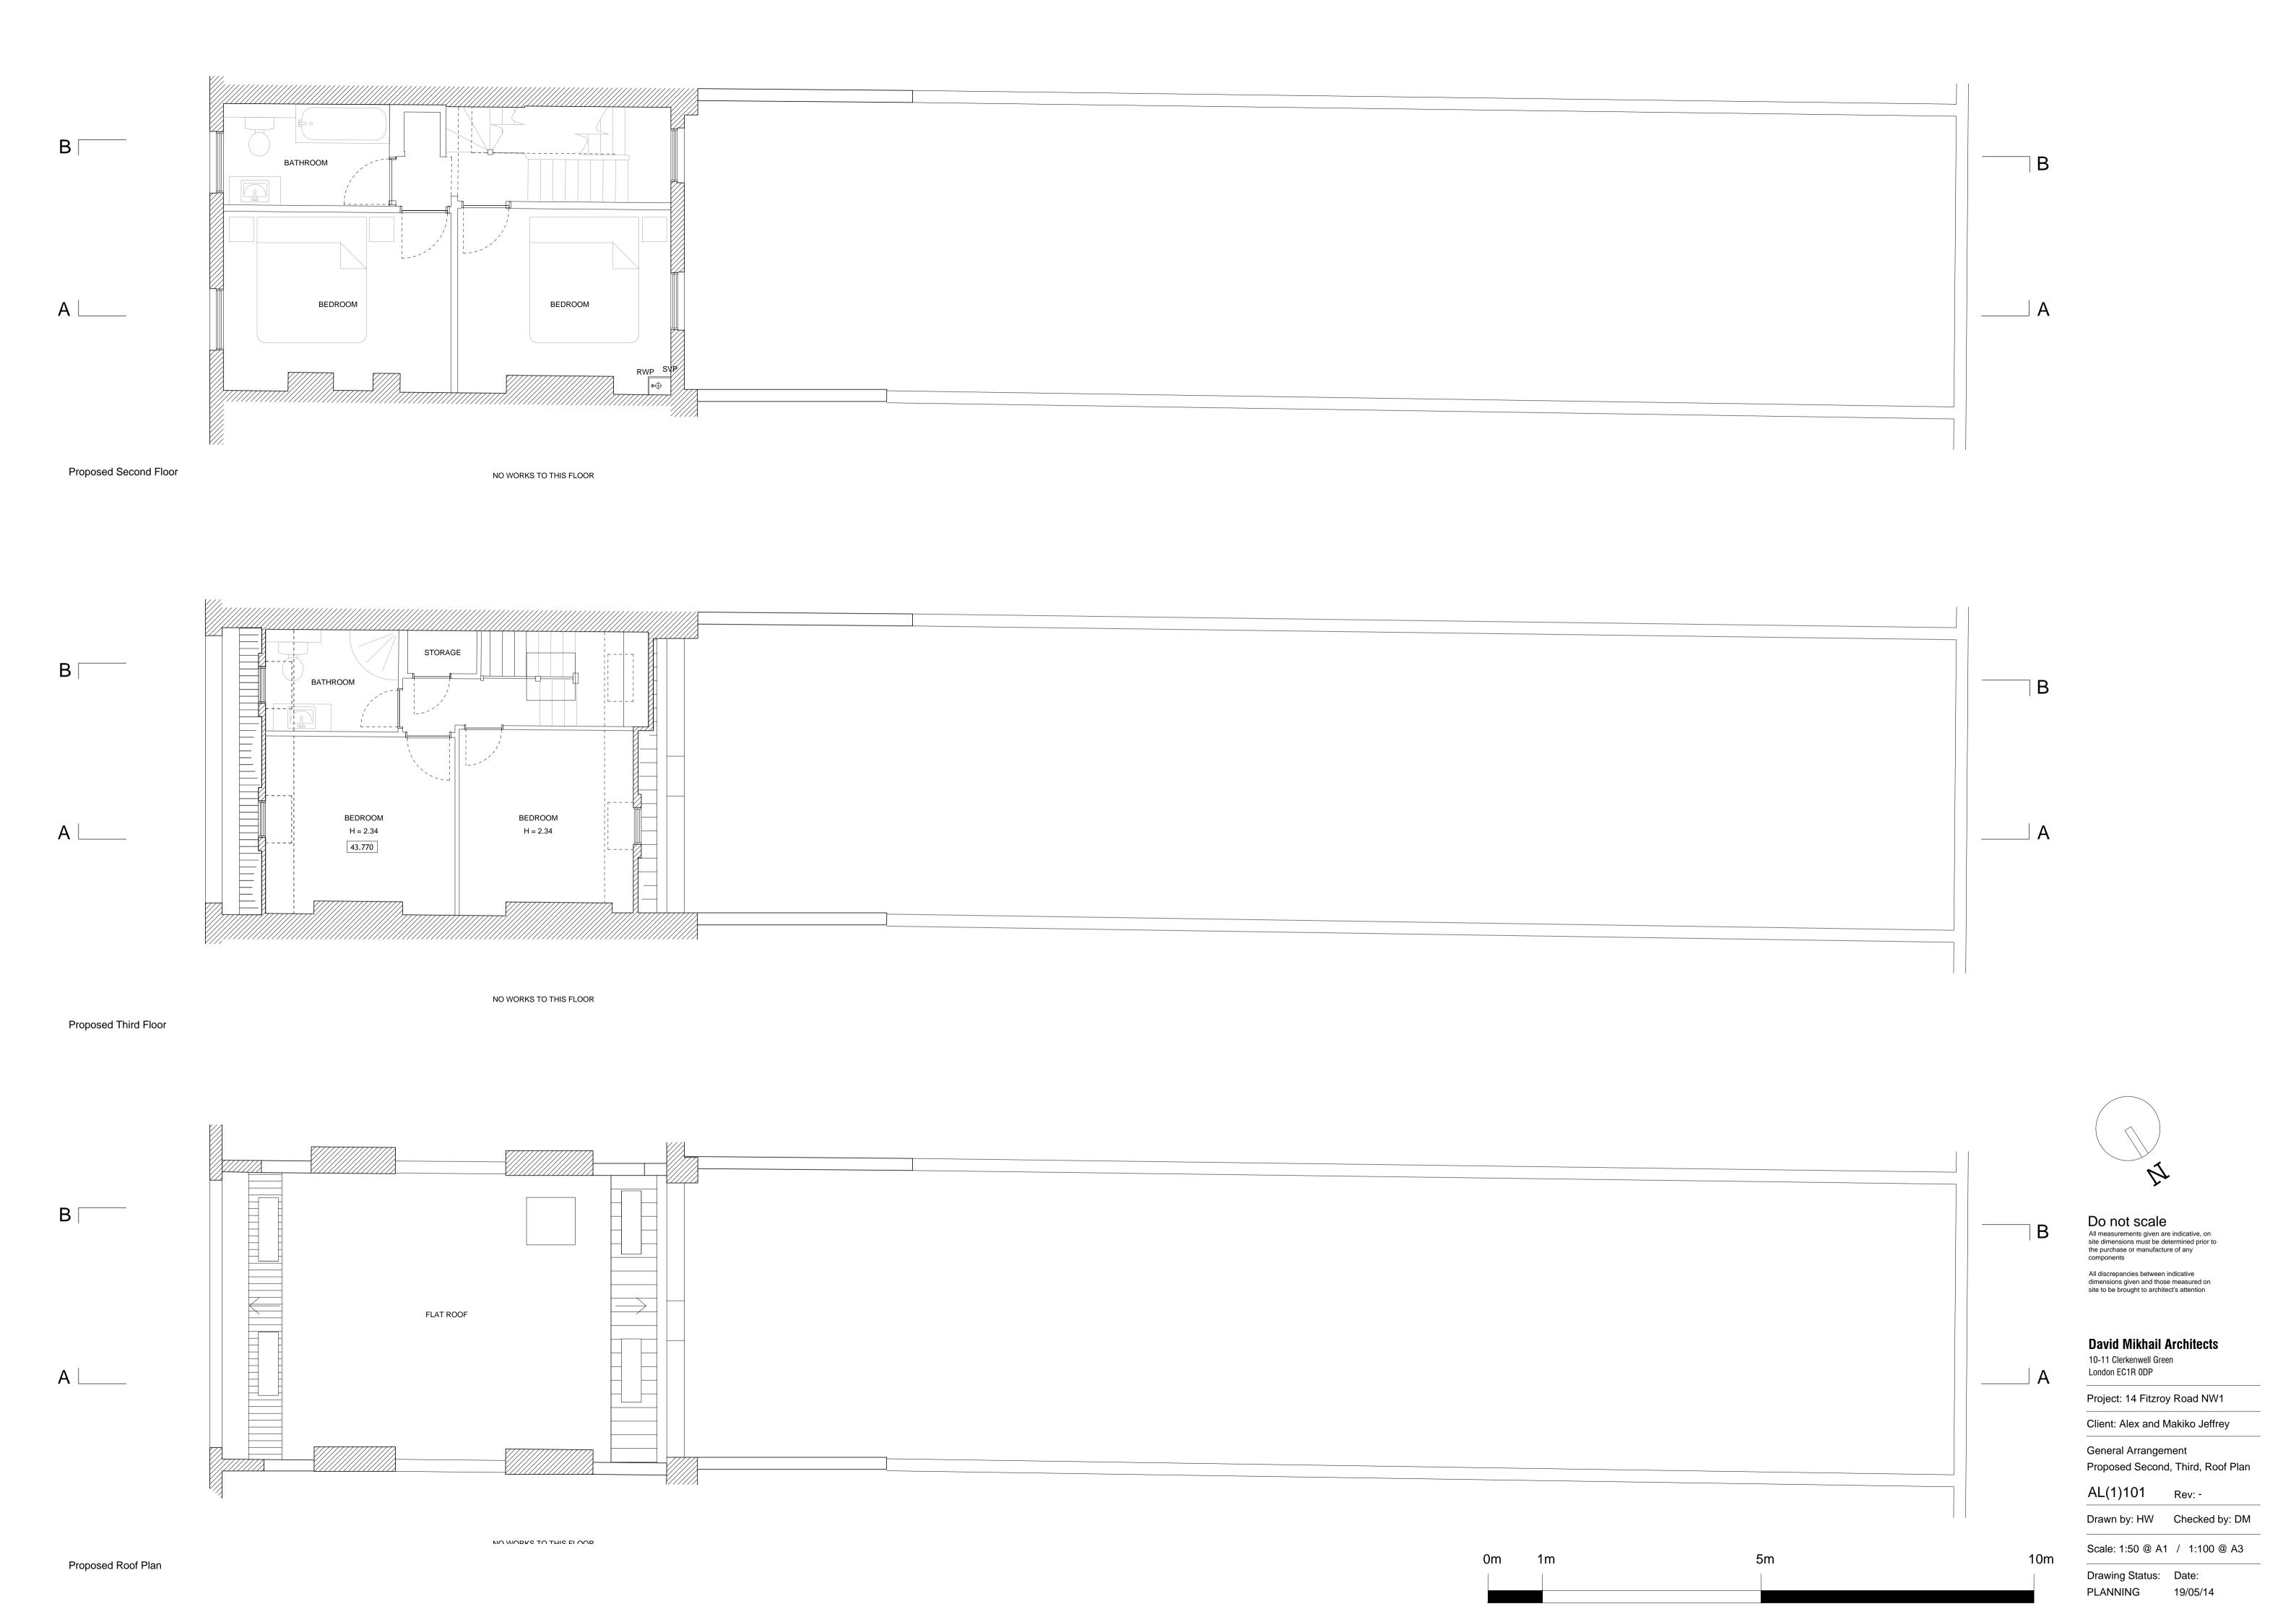

Do not scale

All measurements given are indicative, on site dimensions must be determined prior to the purchase or manufacture of any components

All discrepancies between indicative dimensions given and those measured on site to be brought to architect's attention

## David Mikhail Architects 10-11 Clerkenwell Green

London EC1R ODP

Project: 14 Fitzroy Road NW1

Client: Alex and Makiko Jeffrey

Proposed Rear Elevation

General Arrangement

AL(1)201 Rev: 
Drawn by: XX Checked by: DM

Scale: 1:50 @ A1 / 1:100 @ A3

Drawing Status: Date:
PLANNING 19/05/14

0m 1m 5m 10m

Proposed Section AA

**David Mikhail Architects** 

10-11 Clerkenwell Green London EC1R ODP

Project: 14 Fitzroy Road NW1

Client: Alex and Makiko Jeffrey