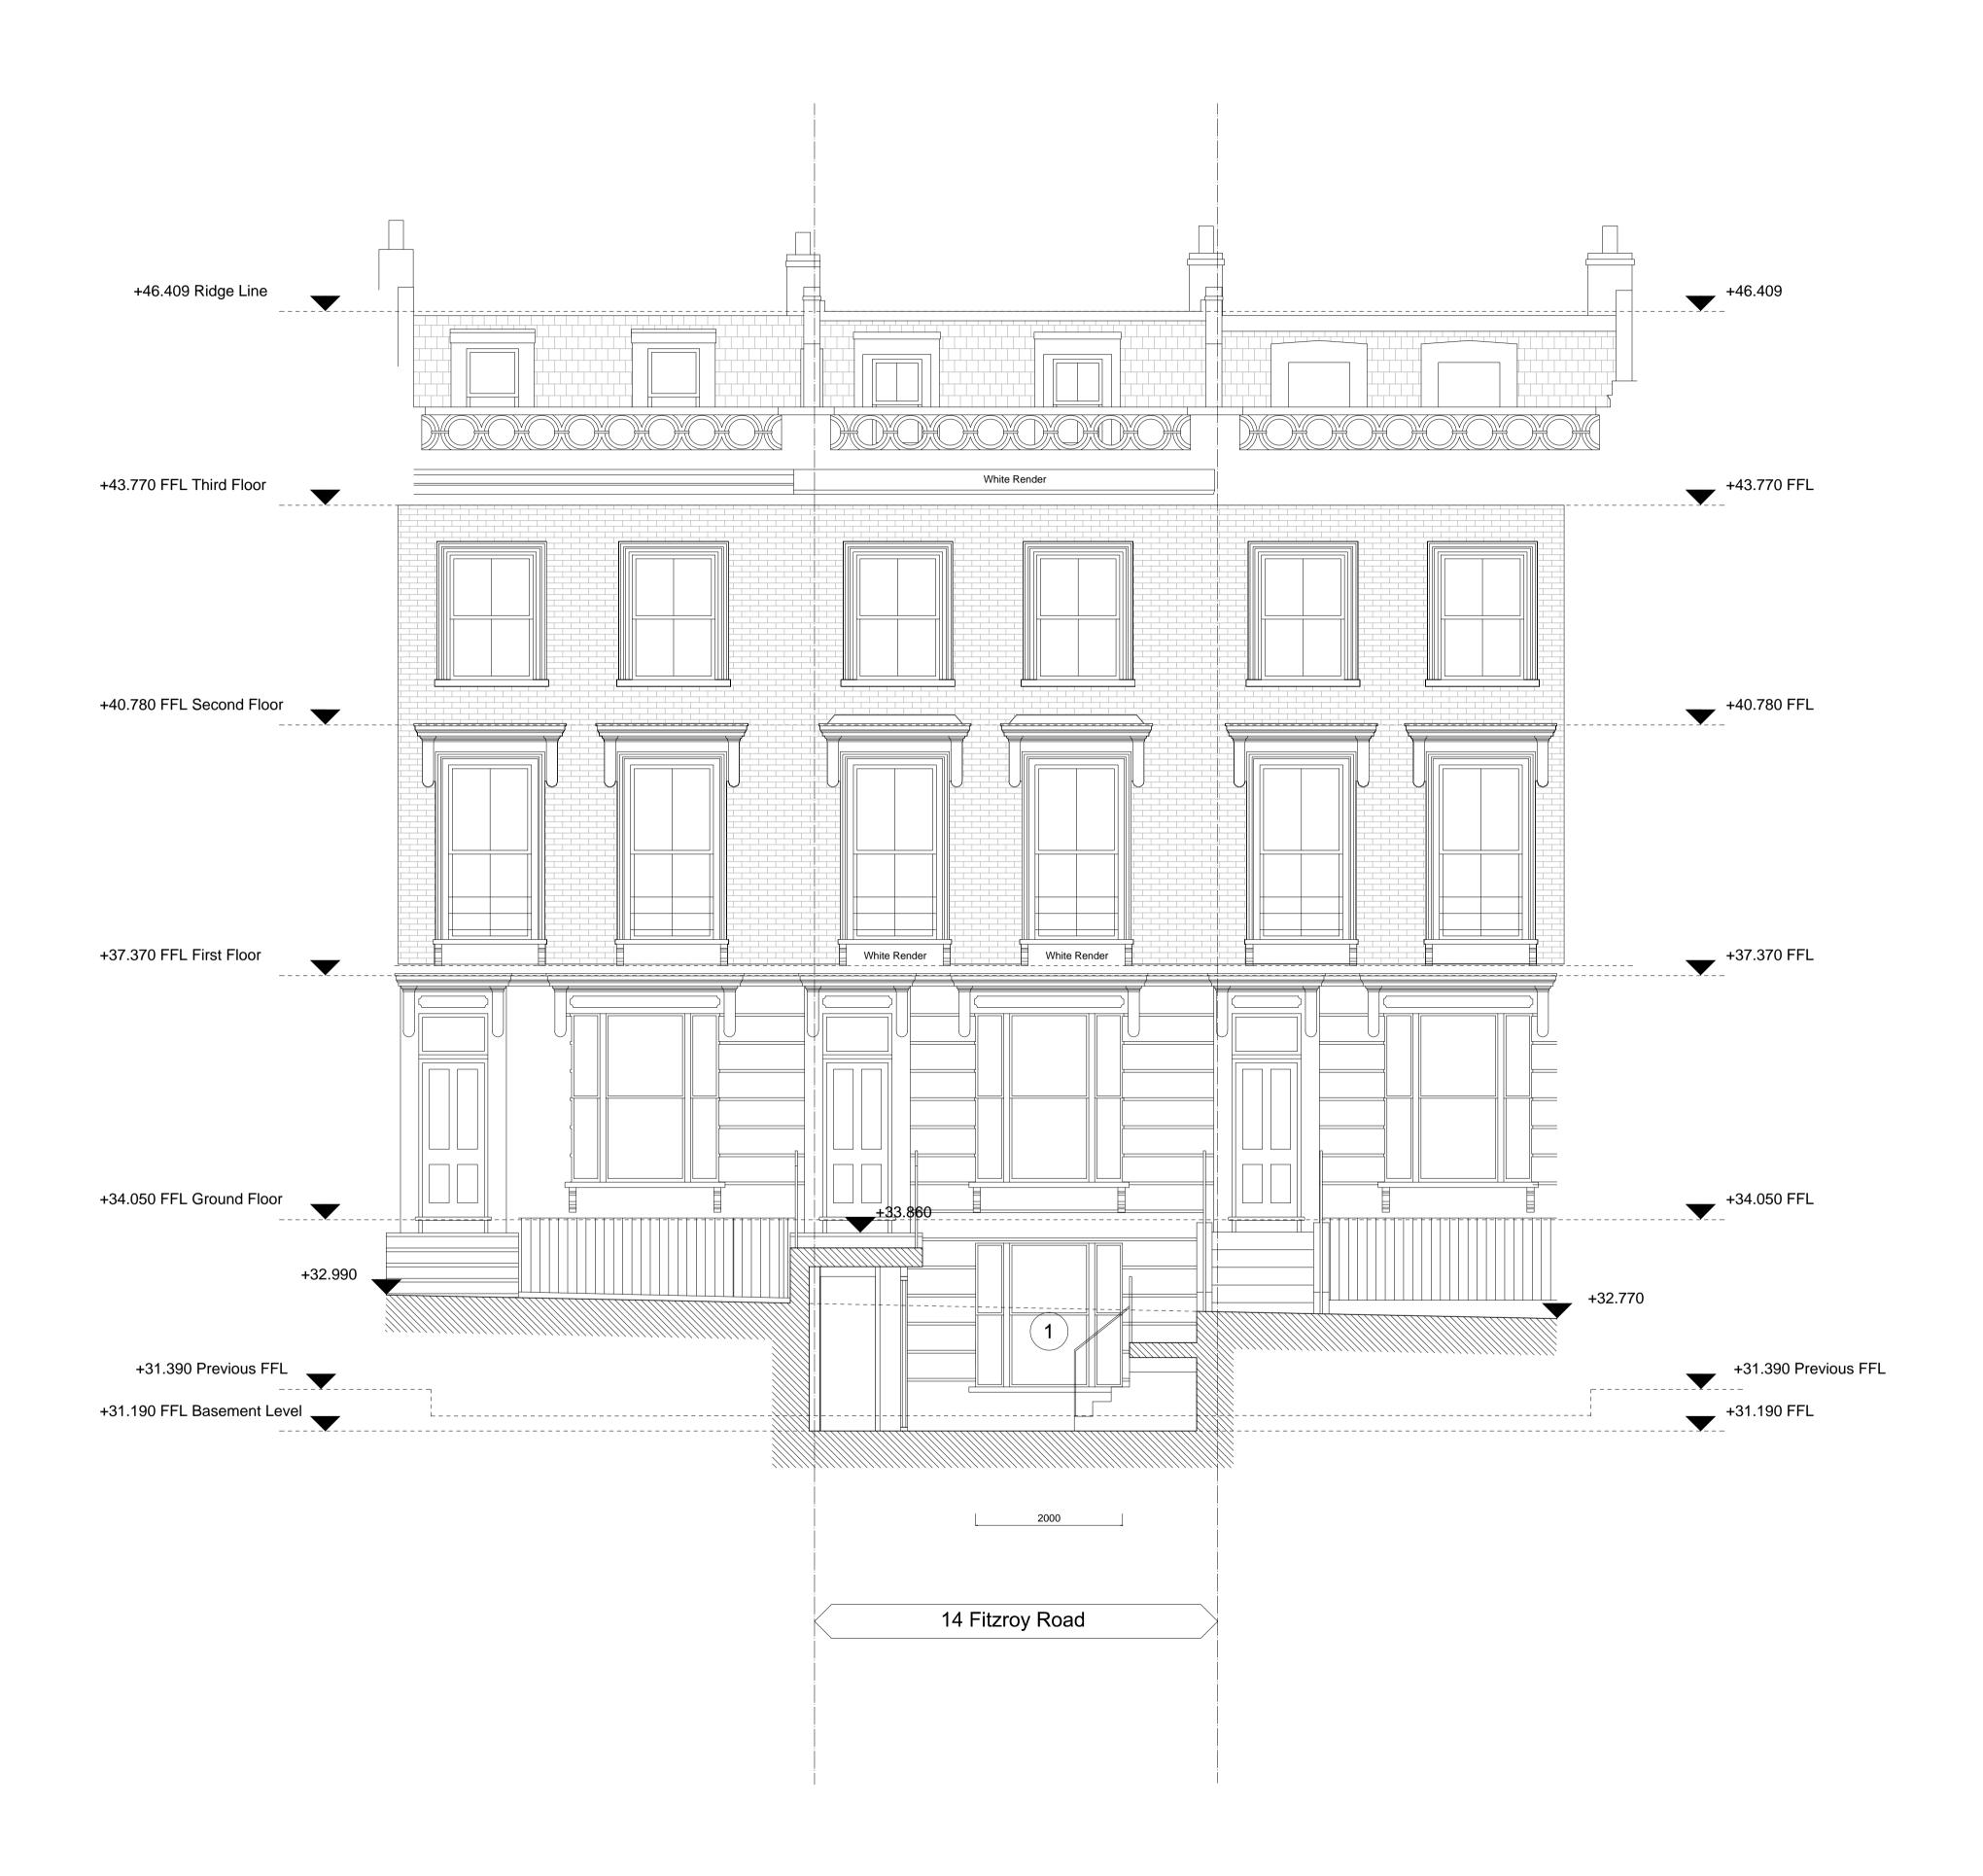

Proposed Front Elevation

1m 0m

Do not scale All measurements given are indicative, on site dimensions must be determined prior to the purchase or manufacture of any

All discrepancies between indicative dimensions given and those measured on site to be brought to architect's attention

## **David Mikhail Architects**

10-11 Clerkenwell Green London EC1R ODP

Project: 14 Fitzroy Road NW1

Client: Alex and Makiko Jeffrey

General Arrangement

**Proposed Front Elevation** 

AL(1)200 Rev: -

Drawn by: HW Checked by: DM Scale: 1:50 @ A1 / 1:100 @ A3