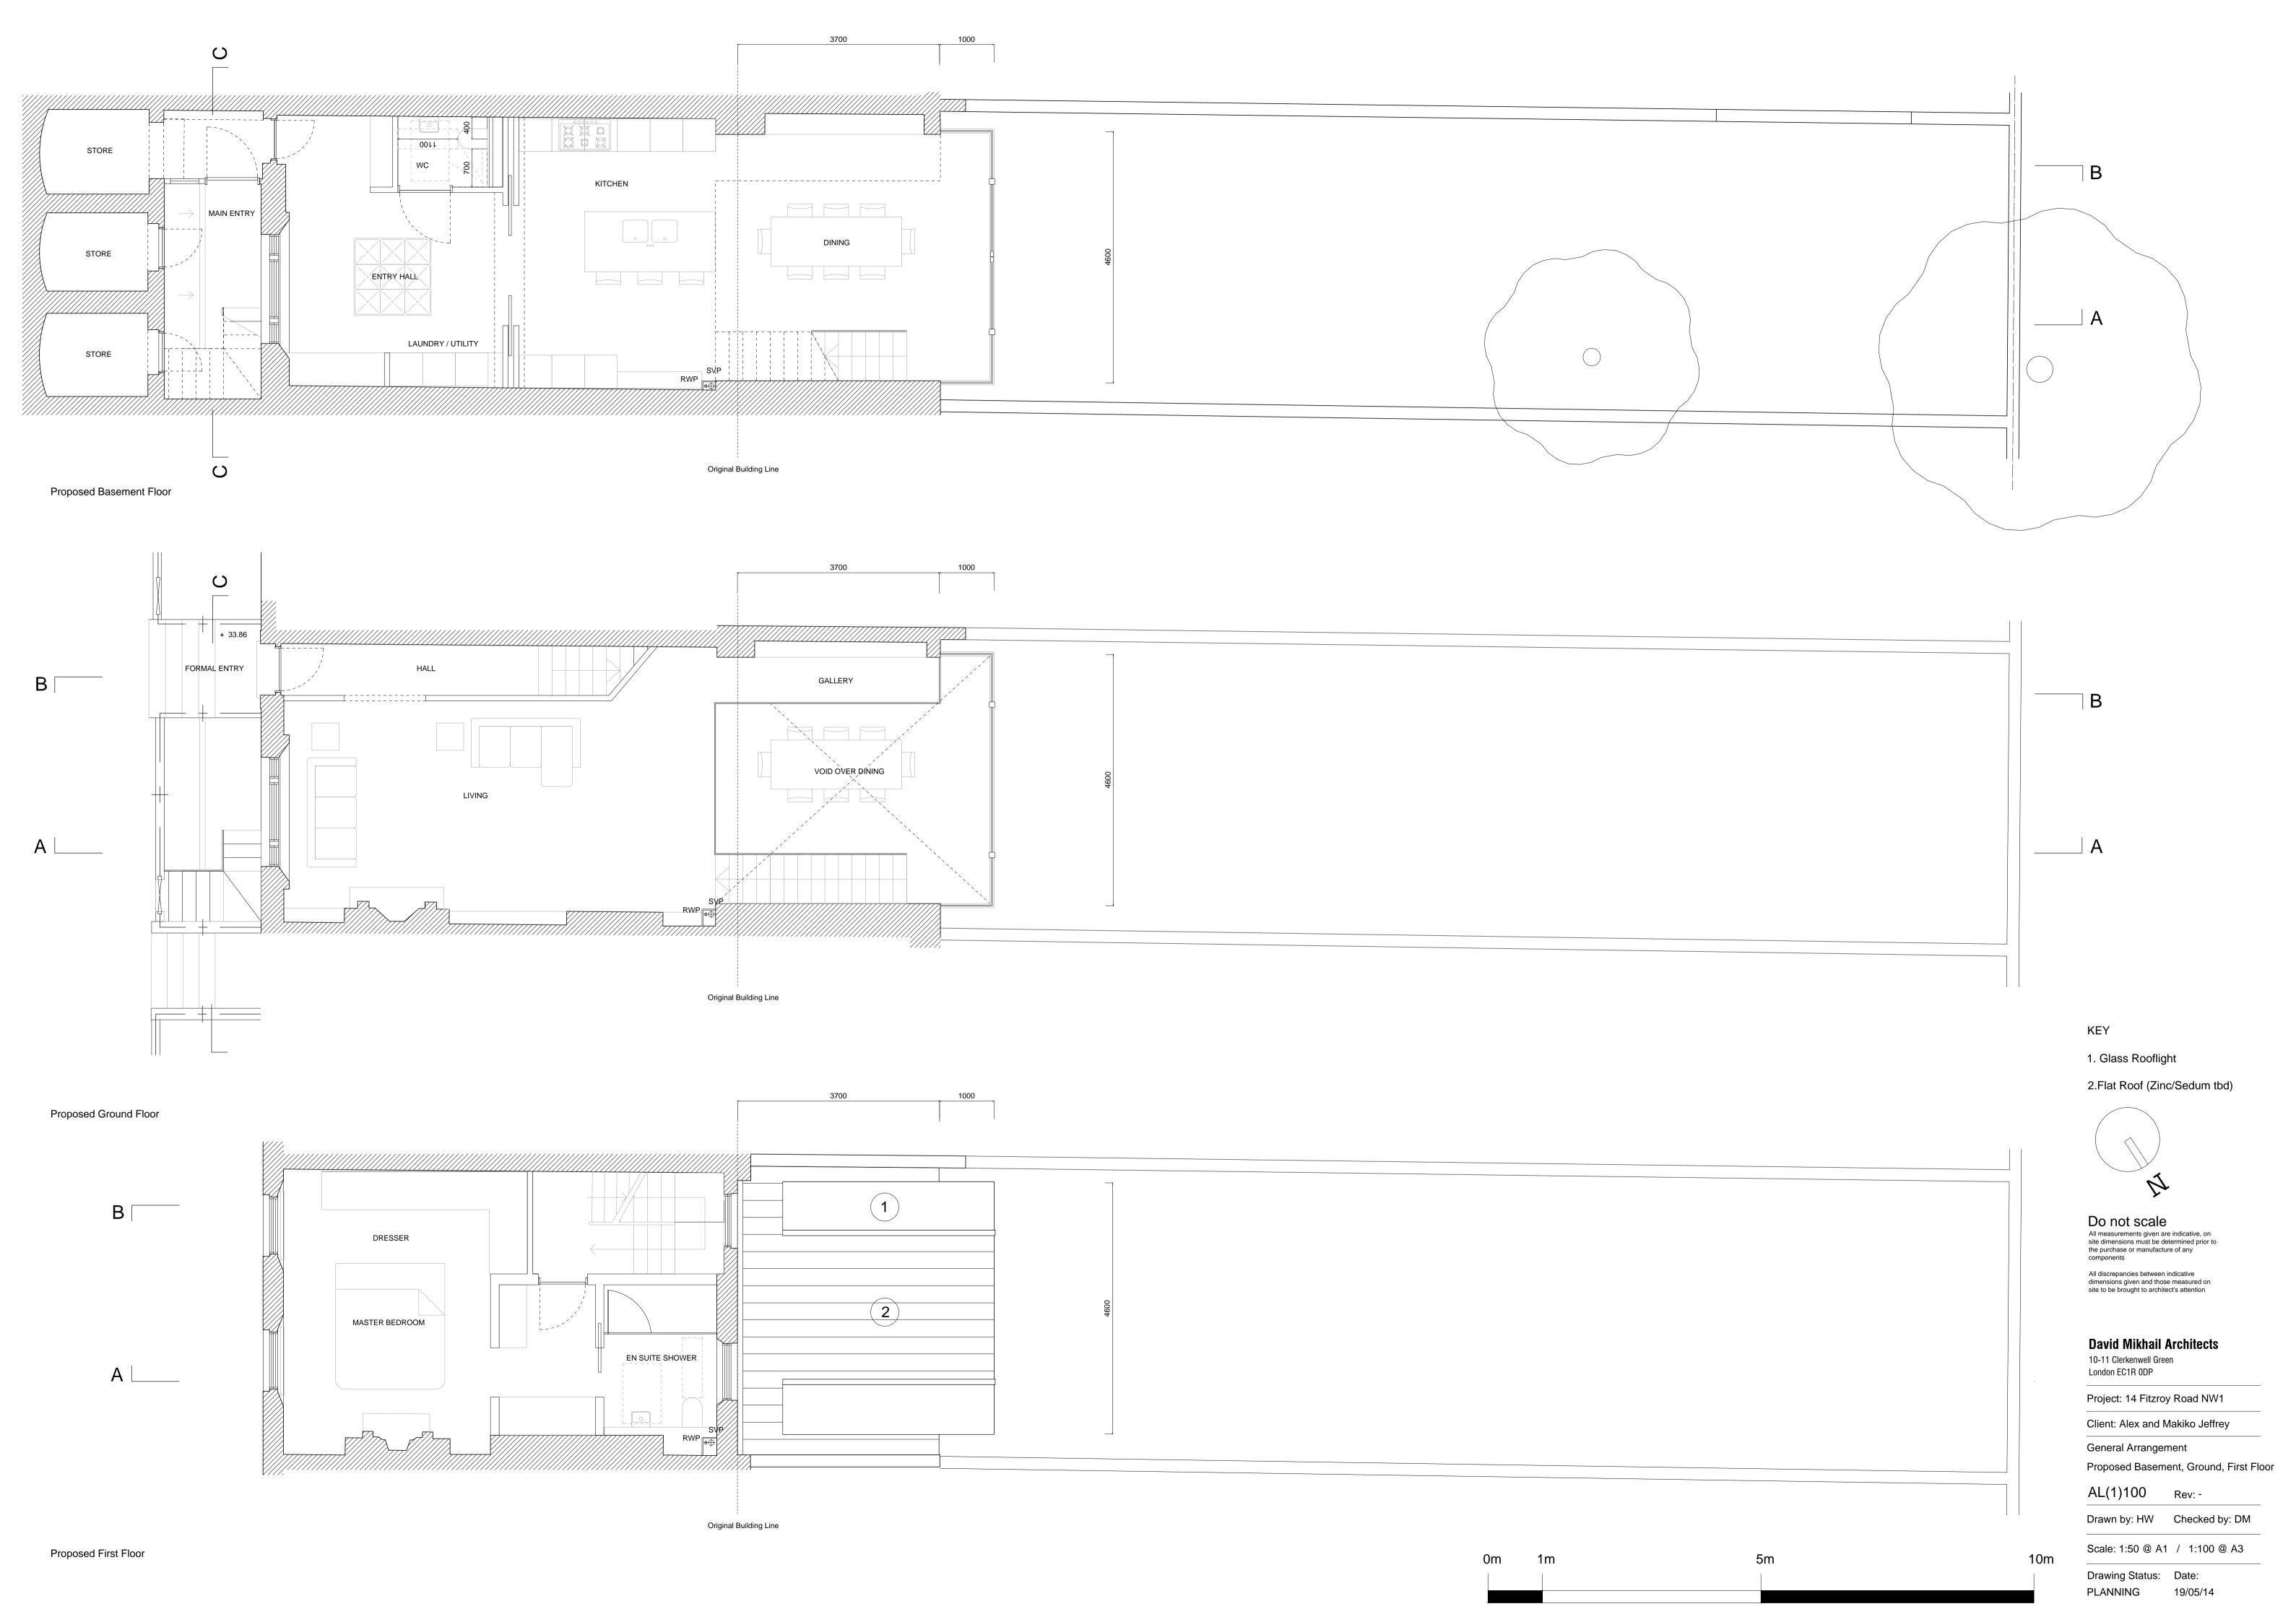

Proposed Front Elevation

1m 0m

Do not scale All measurements given are indicative, on site dimensions must be determined prior to the purchase or manufacture of any

All discrepancies between indicative dimensions given and those measured on site to be brought to architect's attention

## **David Mikhail Architects**

10-11 Clerkenwell Green London EC1R ODP

Project: 14 Fitzroy Road NW1

Client: Alex and Makiko Jeffrey

General Arrangement

**Proposed Front Elevation** 

AL(1)200 Rev: -

Drawn by: HW Checked by: DM Scale: 1:50 @ A1 / 1:100 @ A3

Drawing Status: Date: PLANNING 19/05/14

KEY

- Existing plastic rainwater and SVP pipes removed
- 2.Making good of brickwork using existing London stock bricks.
- New extension facade constructed from Douglas fir frame and insulated glazed panels.
- Flank walls and rear external walls constructed with reclaimed London stock bricks