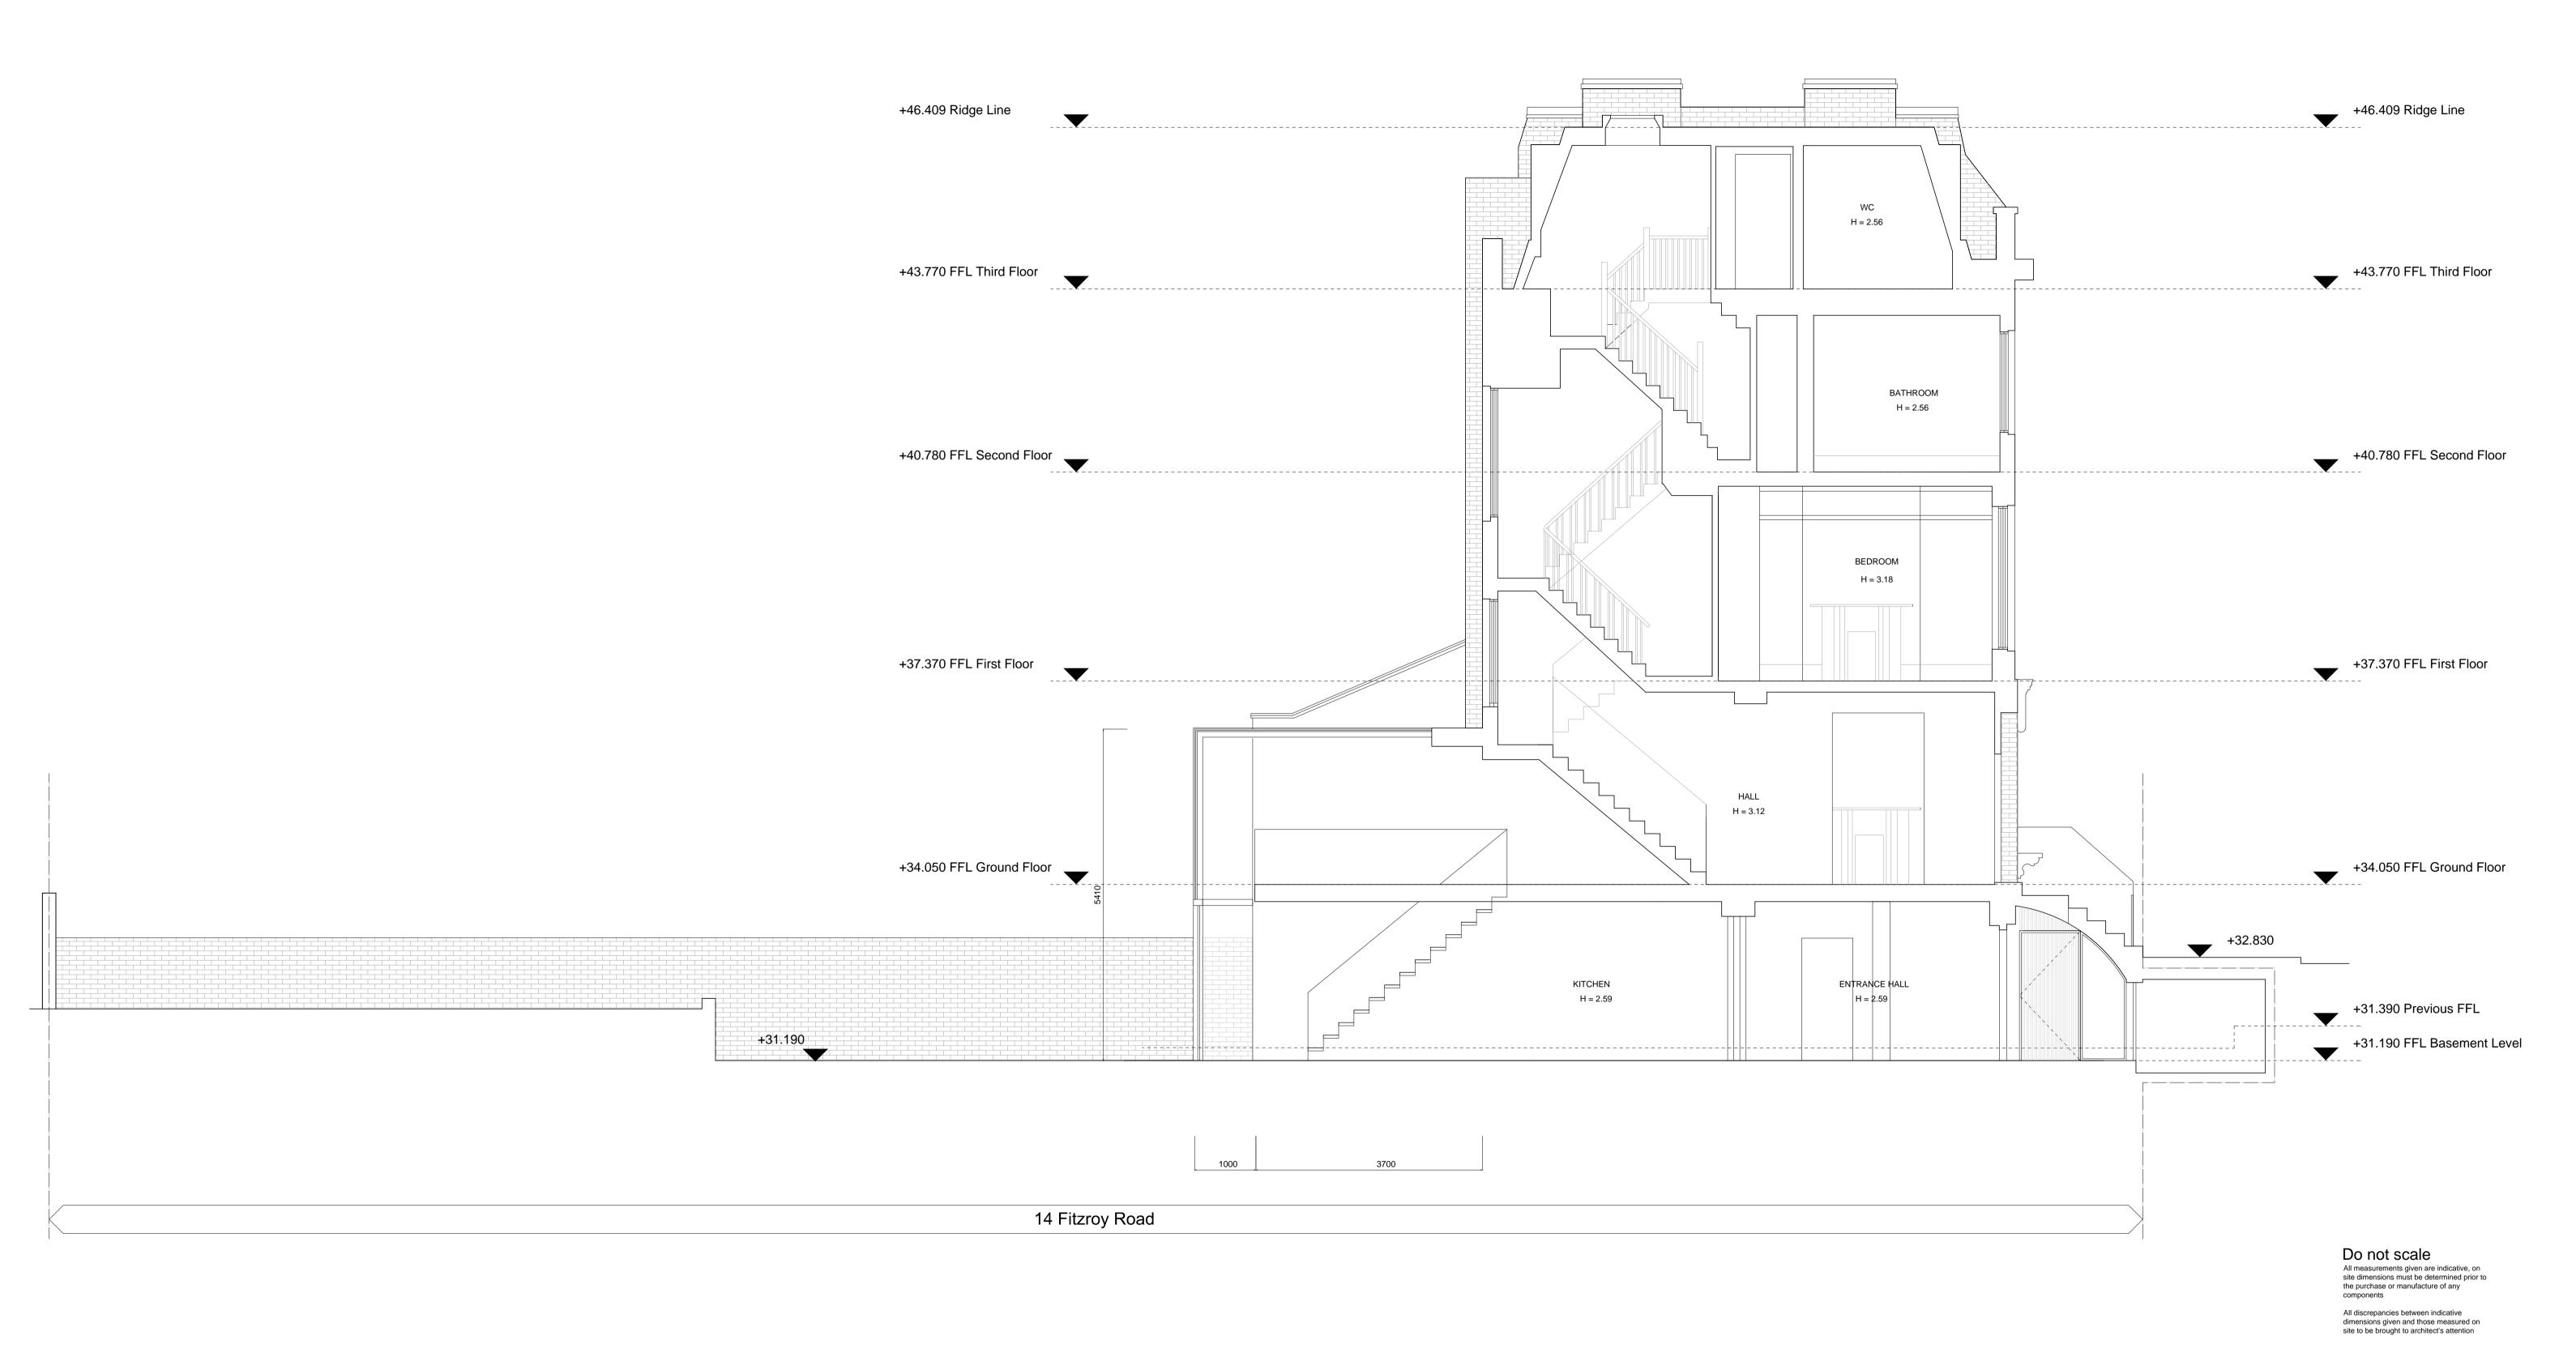

0m

5m

Proposed Section BB

0m 1m 5m 10m

David Mikhail Architects
10-11 Clerkenwell Green

London EC1R ODP

Project: 14 Fitzroy Road NW1

Client: Alex and Makiko Jeffrey

General Arrangement
Proposed - Section BB

AL(1)203 Rev: -

Drawn by: HW Checked by: DM

Scale: 1:50 @ A1 / 1:100 @ A3

Drawing Status: Date:
PLANNING 19/05/14

Proposed Section CC

0m 1m 5m 10

KEY