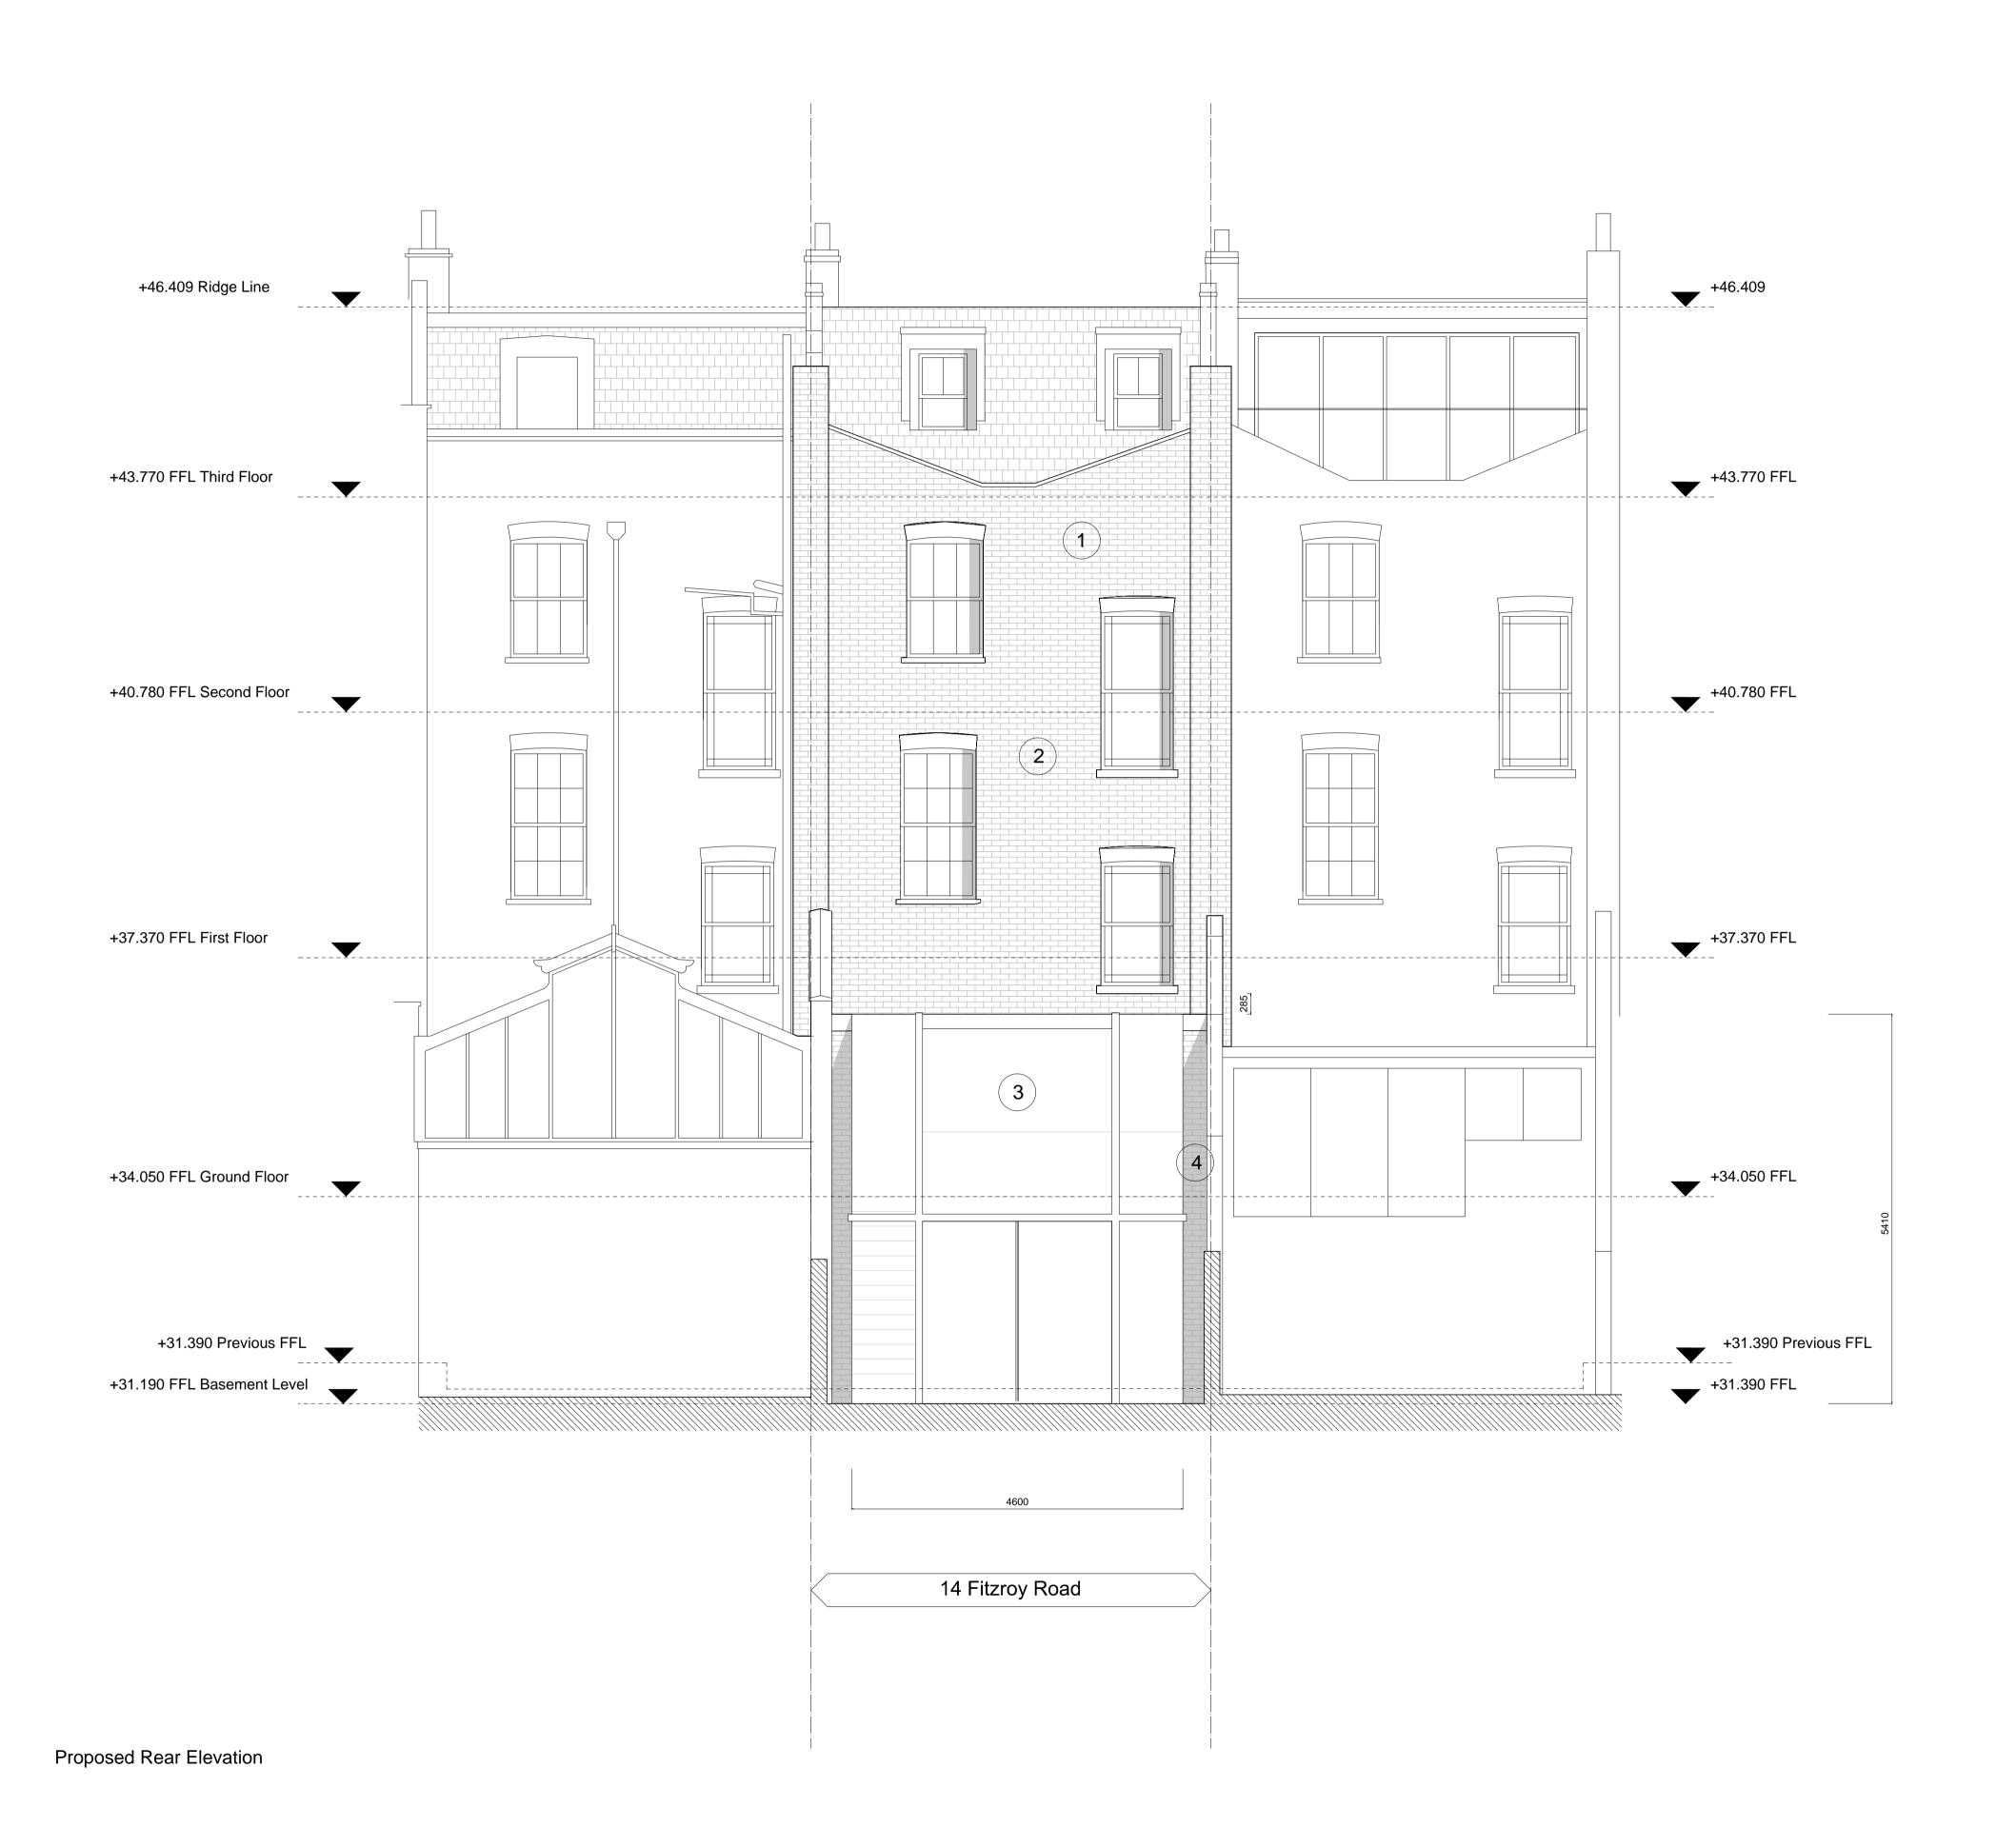

## David Mikhail Architects 10-11 Clerkenwell Green

London EC1R ODP

Project: 14 Fitzroy Road NW1

Client: Alex and Makiko Jeffrey

Proposed Rear Elevation

General Arrangement

AL(1)201 Rev: 
Drawn by: XX Checked by: DM

Scale: 1:50 @ A1 / 1:100 @ A3

Drawing Status: Date:
PLANNING 19/05/14

0m 1m 5m 10m

Proposed Section AA

**David Mikhail Architects** 

10-11 Clerkenwell Green London EC1R ODP

Project: 14 Fitzroy Road NW1

Client: Alex and Makiko Jeffrey

General Arrangement

Proposed - Section AA

AL(1)202 Rev: -

Drawn by: HW Checked by: DM

Scale: 1:50 @ A1 / 1:100 @ A3

Drawing Status: Date:

19/05/14 PLANNING

1m