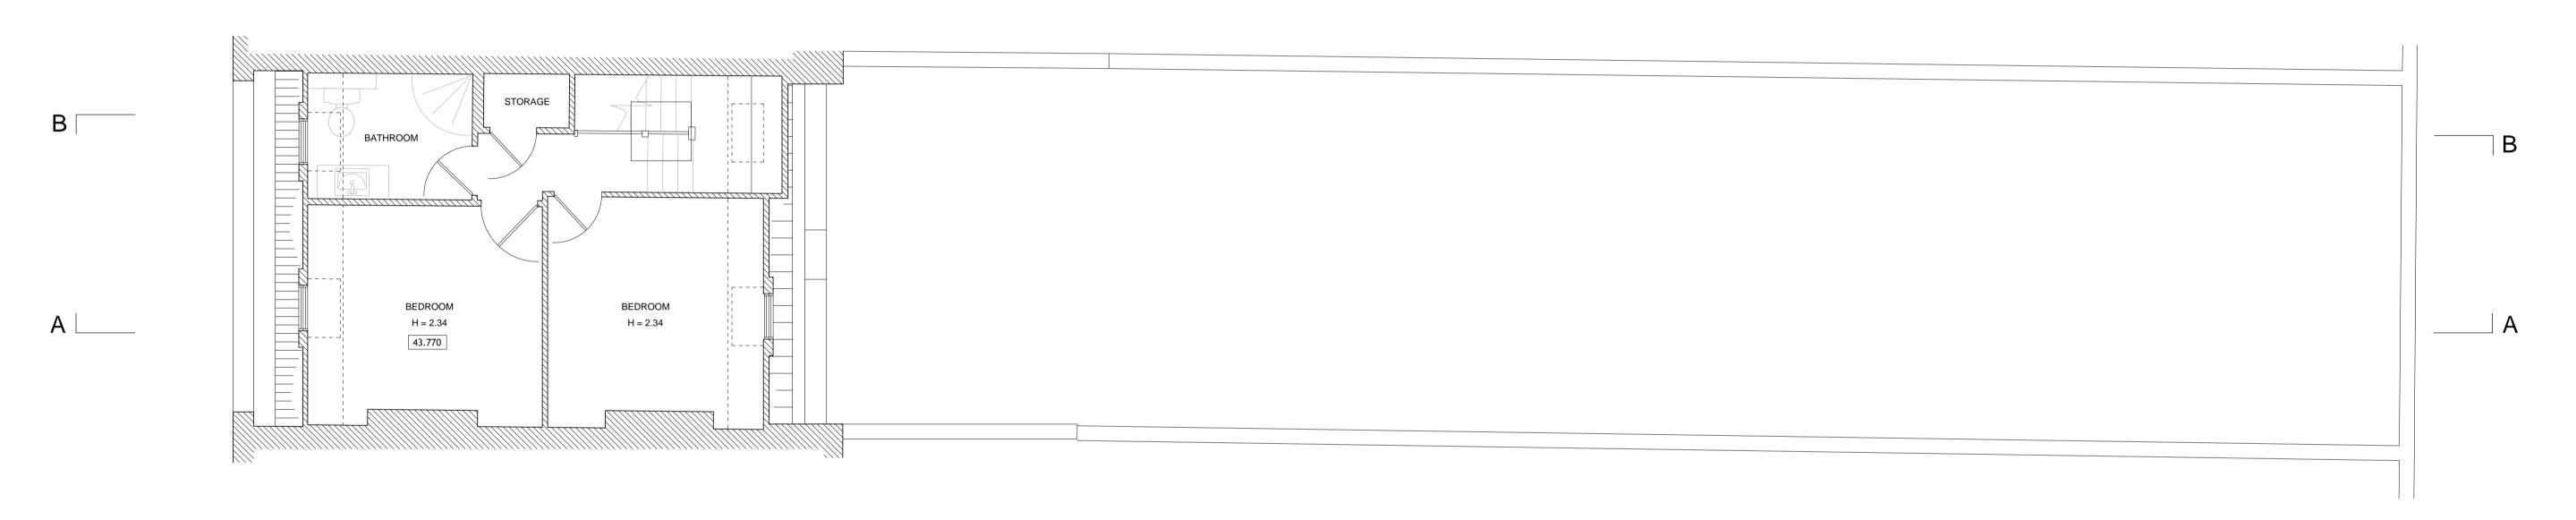

Client: Alex and Makiko Jeffrey

General Arrangement

Existing Second, Third, Roof Plan AL(0)101 Rev: -

Drawn by: HW Checked by: DM

Scale: 1:50 @ A1 / 1:100 @ A3

Drawing Status: Date:

PLANNING 19/05/14

Do not scale