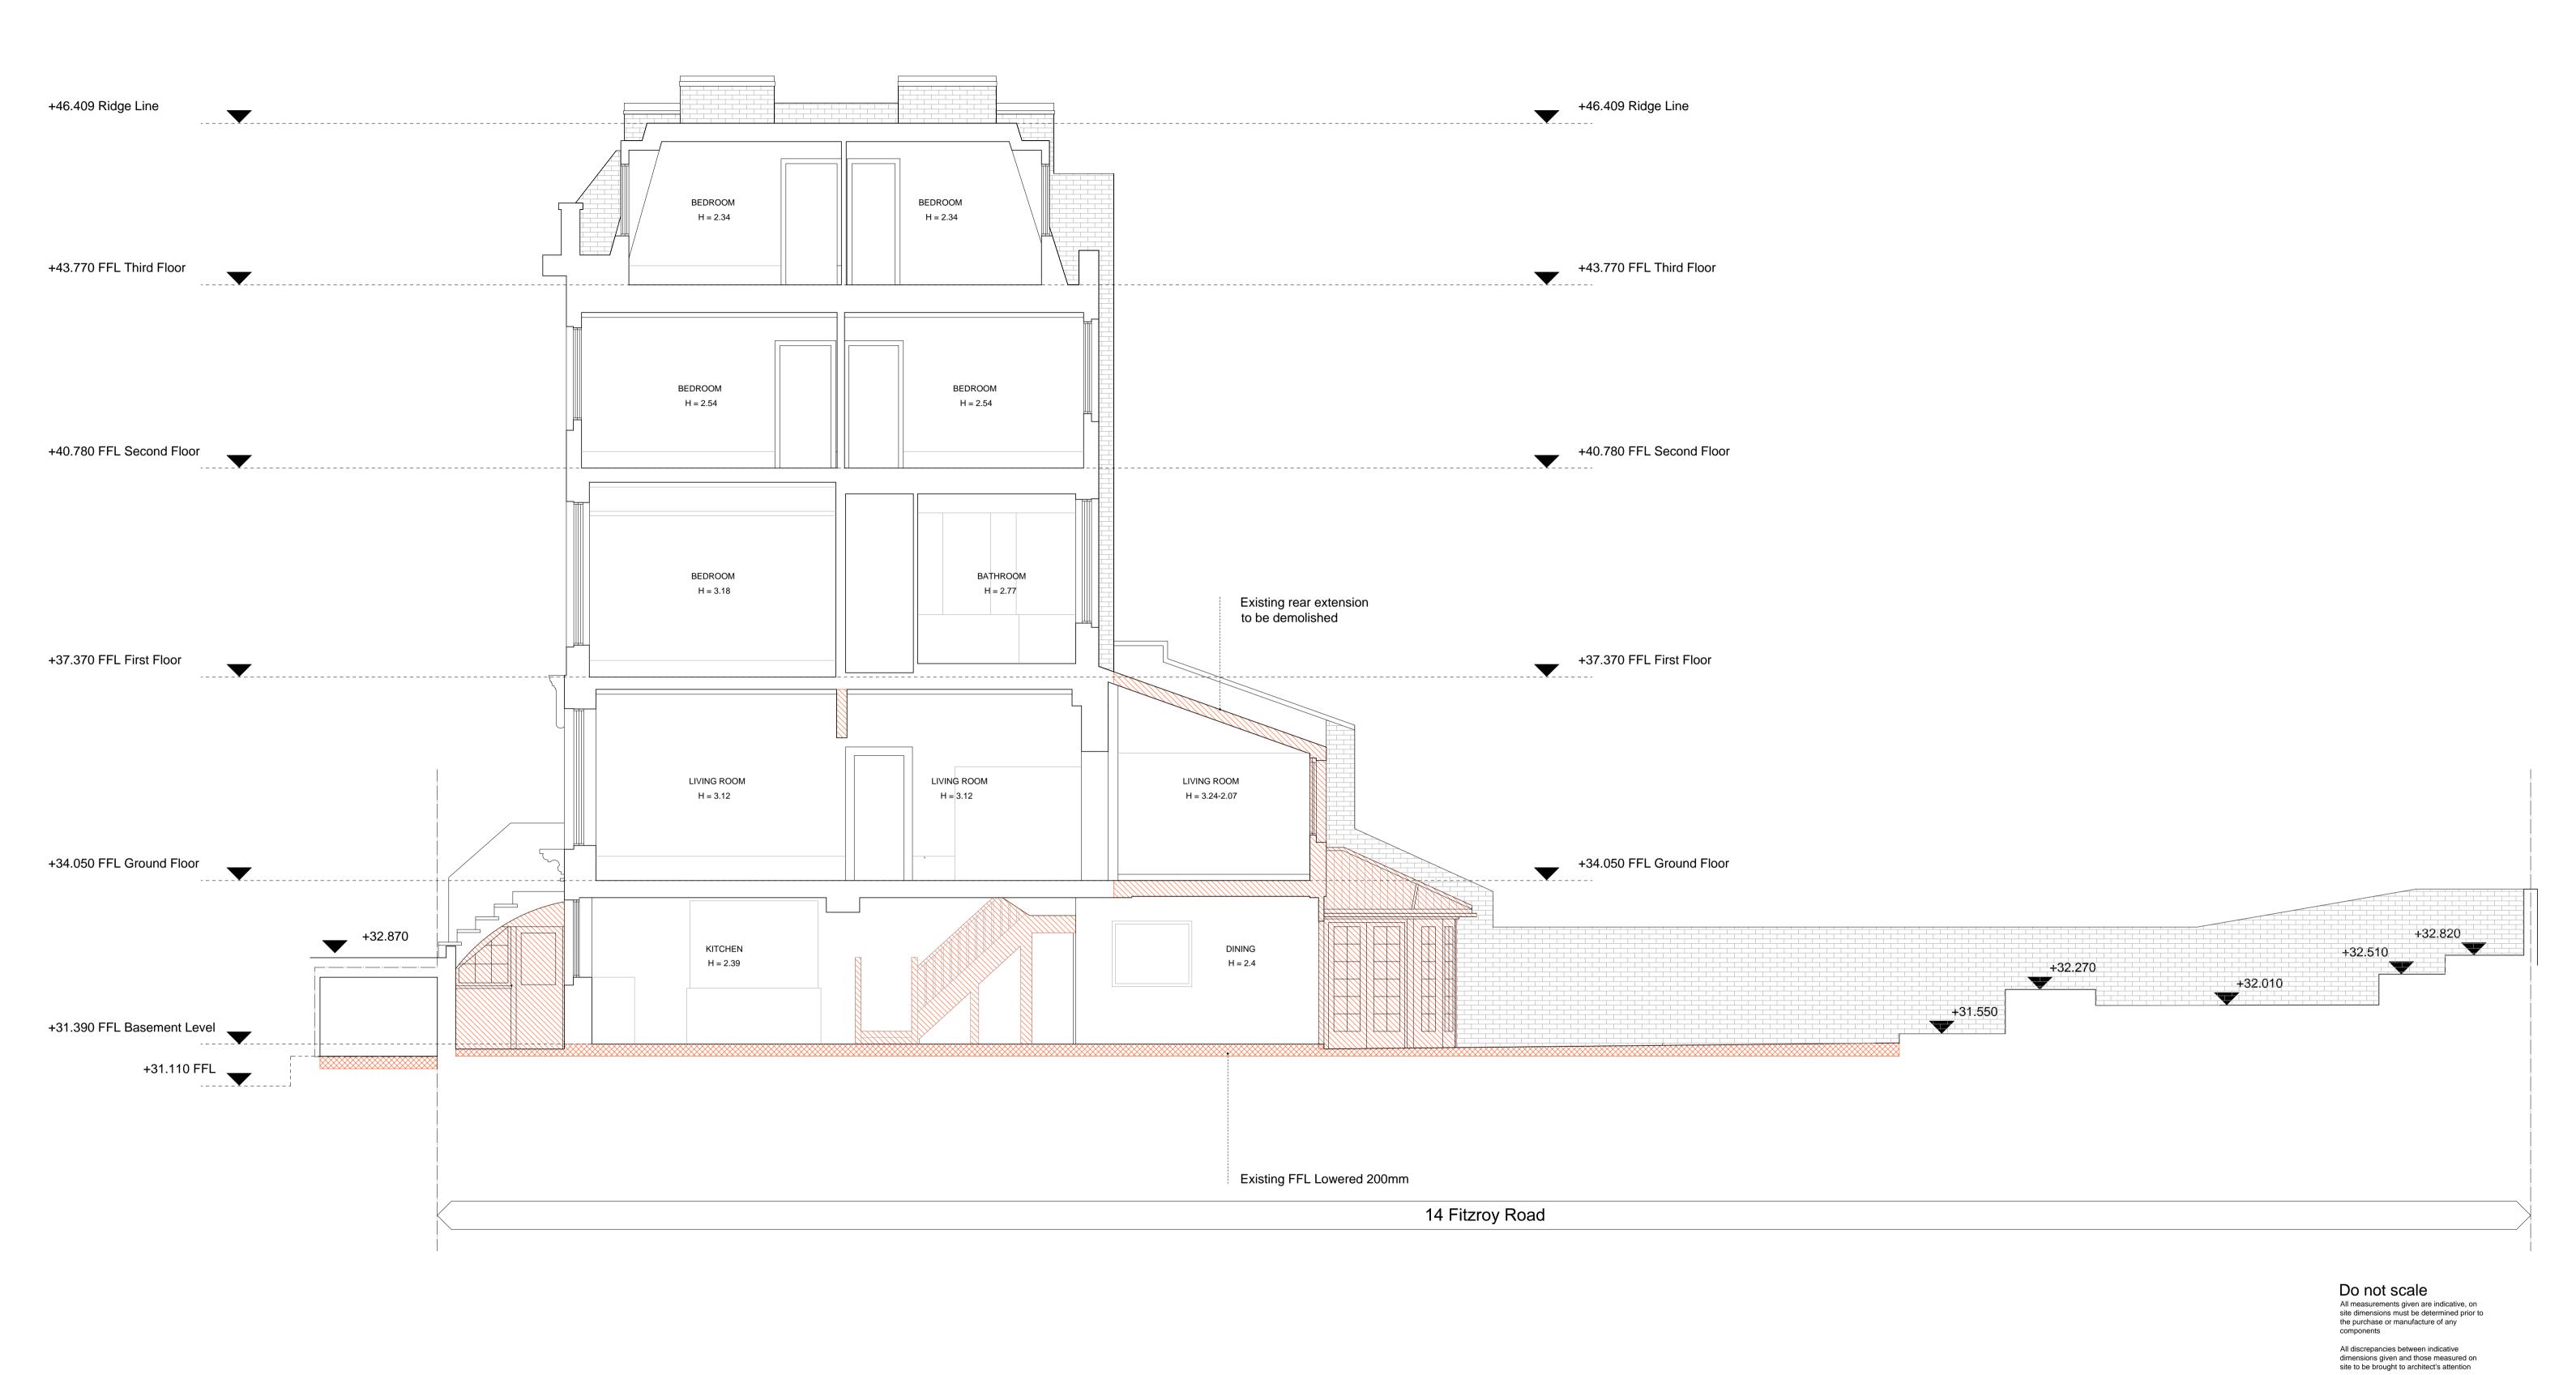

Scale: 1:50 @ A1 / 1:100 @ A3

Drawing Status: Date:
PLANNING 19/05/14

Existing Section AA

**David Mikhail Architects** 

10-11 Clerkenwell Green London EC1R ODP

Existing Section BB

10-11 Clerkenwell Green London EC1R ODP

Existing Section CC

Do not scale

All measurements given are indicative, on site dimensions must be determined prior to the purchase or manufacture of any

All discrepancies between indicative dimensions given and those measured on site to be brought to architect's attention

## **David Mikhail Architects**

10-11 Clerkenwell Green London EC1R ODP

Project: 14 Fitzroy Road NW1

Client: Alex and Makiko Jeffrey

General Arrangement

Existing Section CC

AL(0)204 Rev: -

Drawn by: HW Checked by: DM