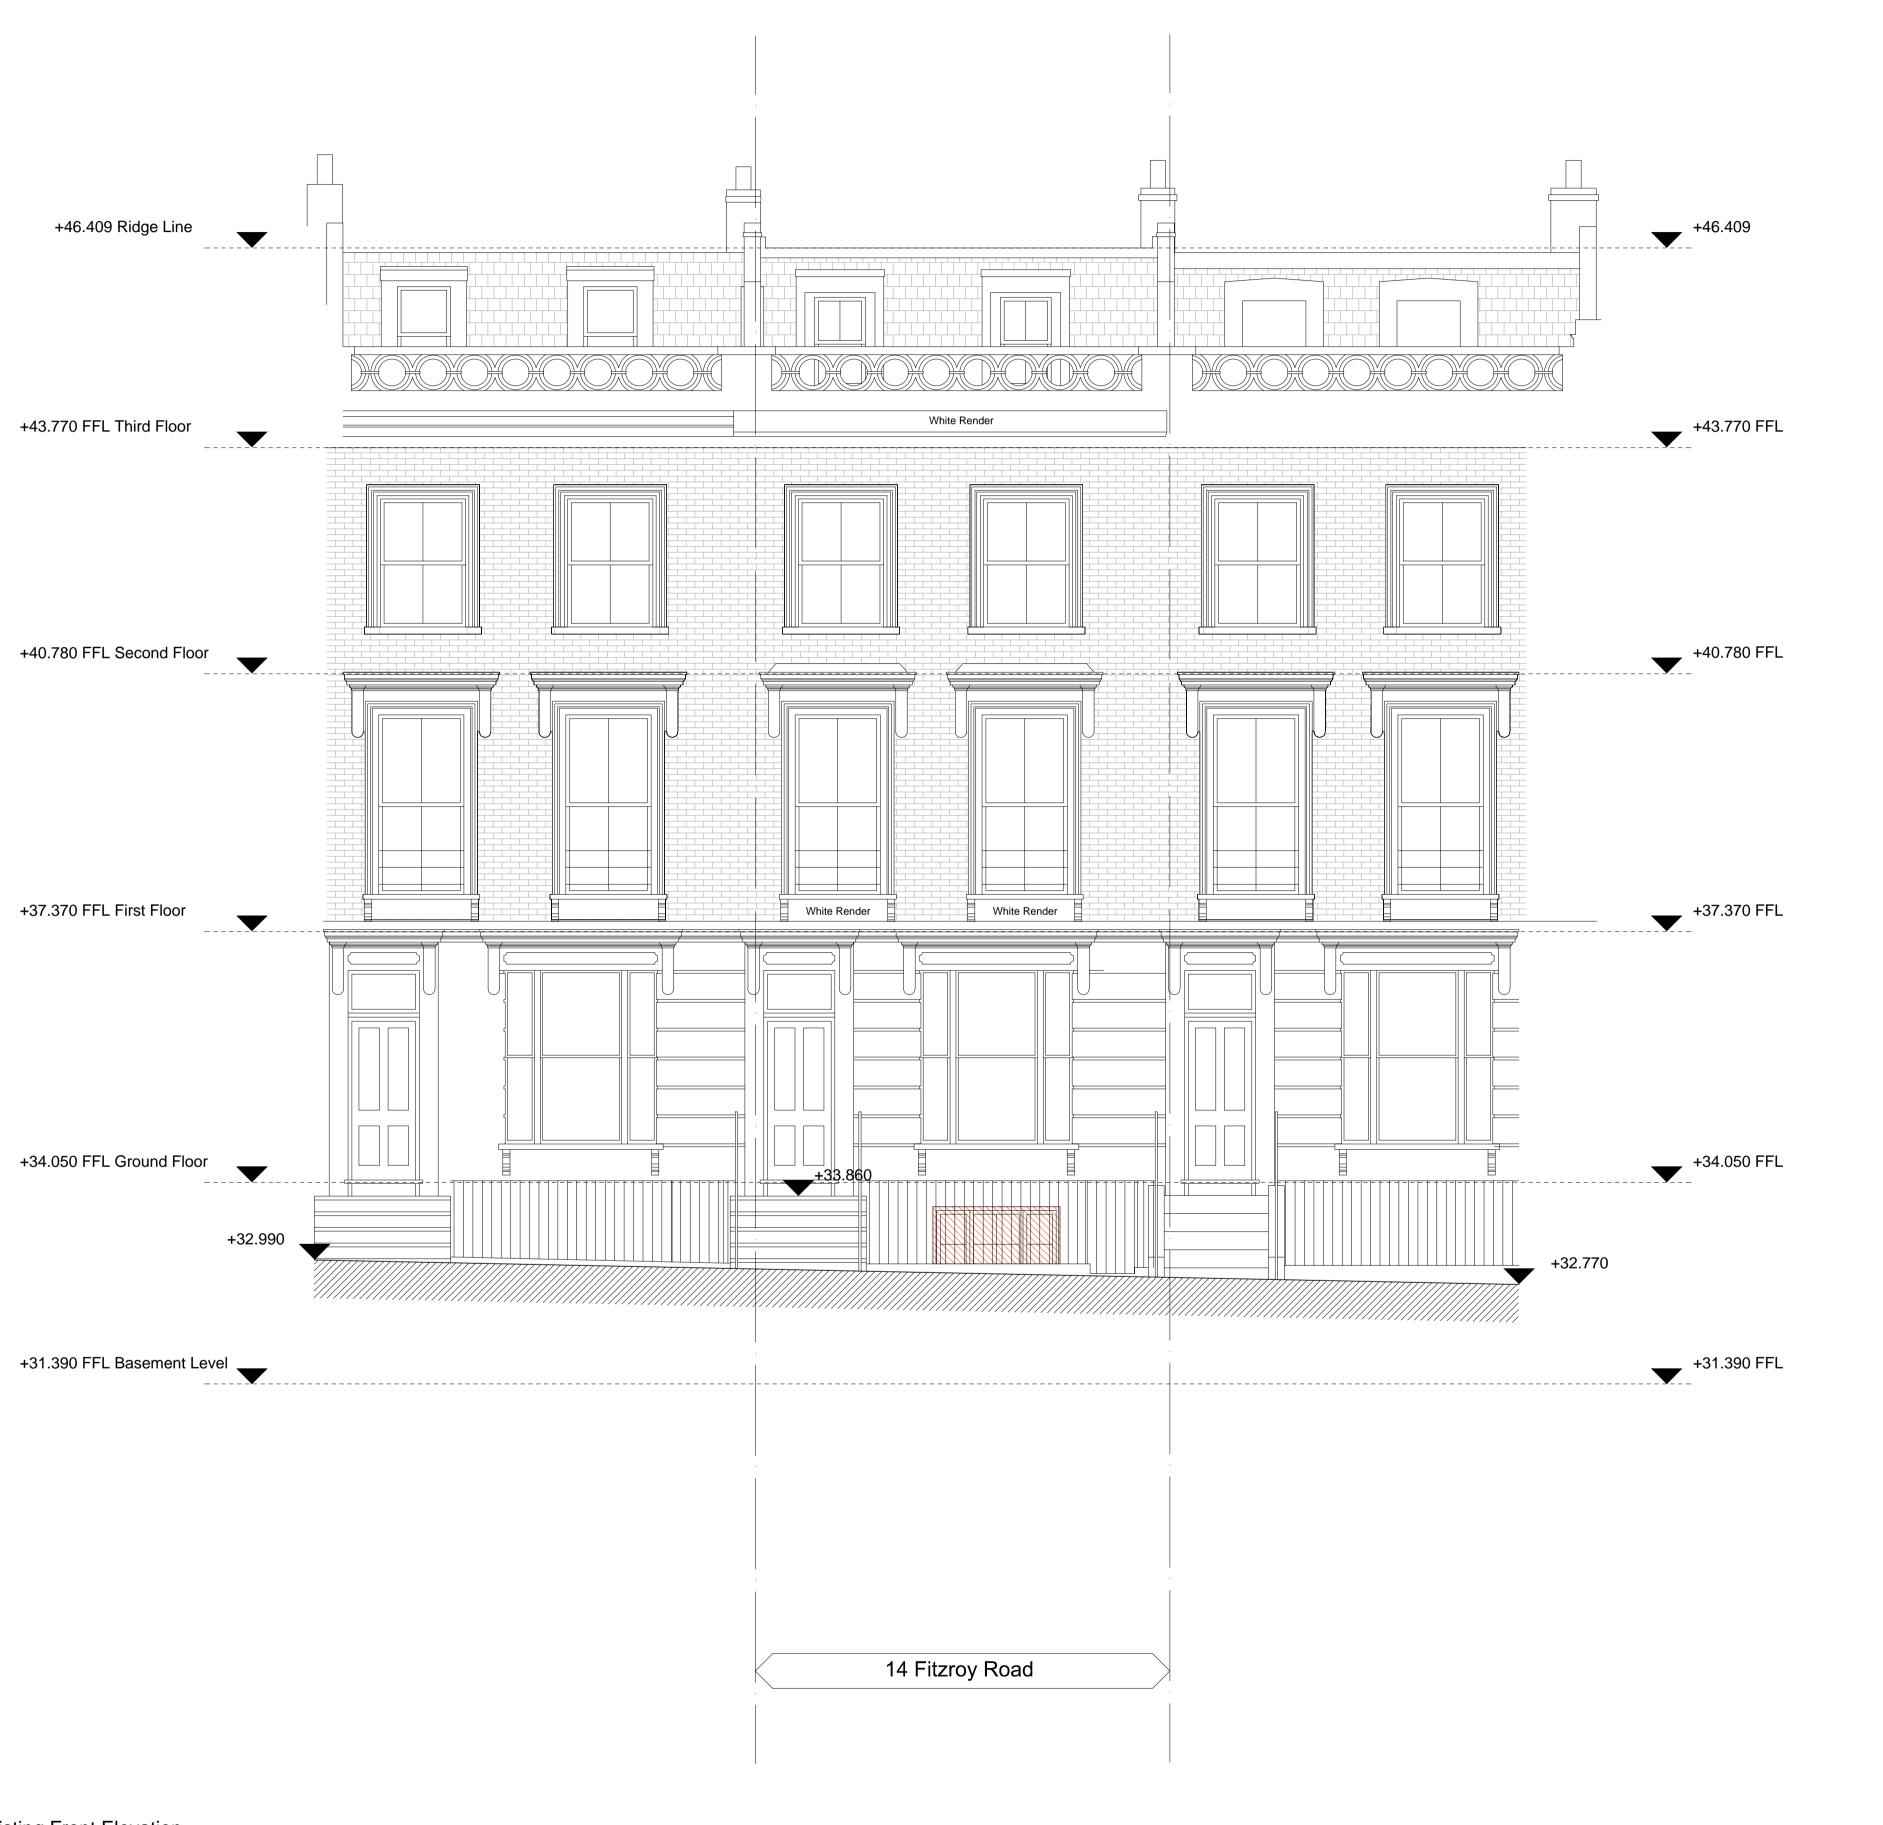

5m

**Existing Front Elevation** 

Drawn by: HW Checked by: DM

Scale: 1:50 @ A1 / 1:100 @ A3

Drawing Status: Date:
PLANNING 19/05/14

Existing Front Elevation

KEY

Remove unsightly SVP and rainwater pipes.

Do not scale

All measurements given are indicative, on site dimensions must be determined prior to the purchase or manufacture of any components

All discrepancies between indicative dimensions given and those measured on site to be brought to architect's attention