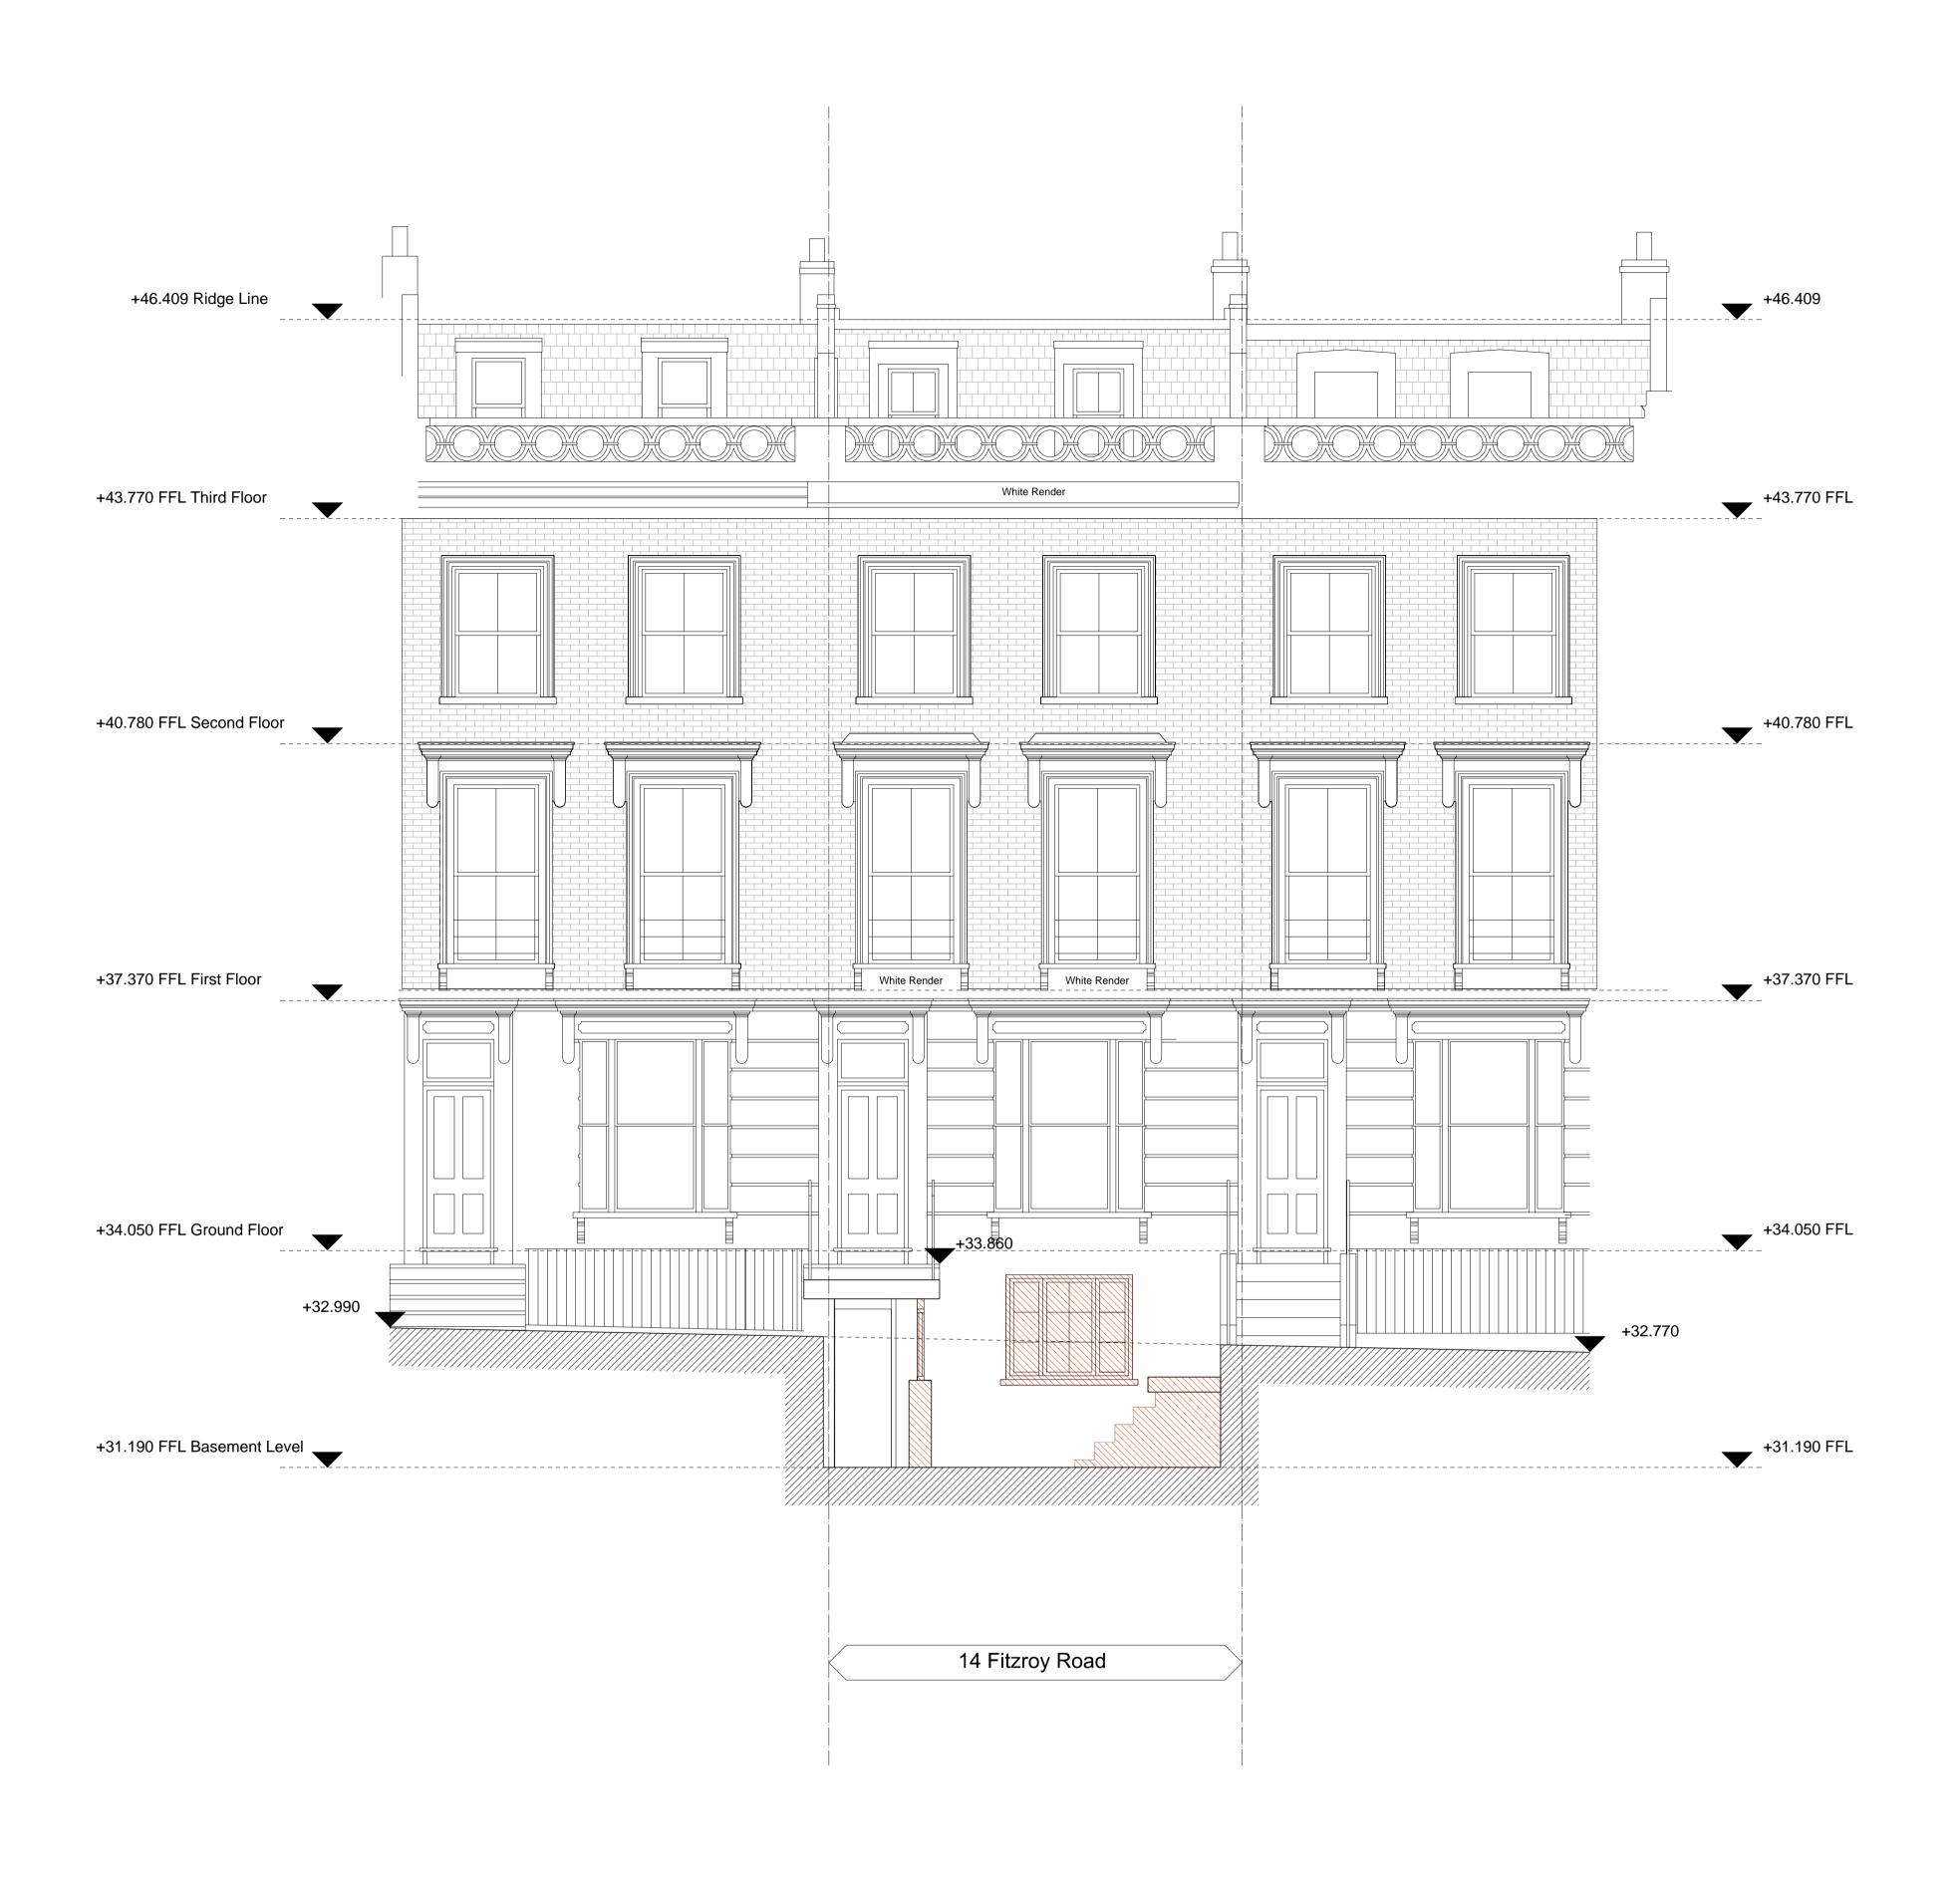

5m

**Existing Front Elevation** 

Drawn by: HW Checked by: DM

Scale: 1:50 @ A1 / 1:100 @ A3

Drawing Status: Date:
PLANNING 19/05/14

Existing Front Elevation

KEY

Remove unsightly SVP and rainwater pipes.

Do not scale

All measurements given are indicative, on site dimensions must be determined prior to the purchase or manufacture of any components

All discrepancies between indicative dimensions given and those measured on site to be brought to architect's attention

## **David Mikhail Architects**

10-11 Clerkenwell Green London EC1R ODP

Project: 14 Fitzroy Road NW1

Client: Alex and Makiko Jeffrey

General Arrangement
Existing Rear Elevation

AL(0)201 Rev: -

Drawn by: XX Checked by: DM