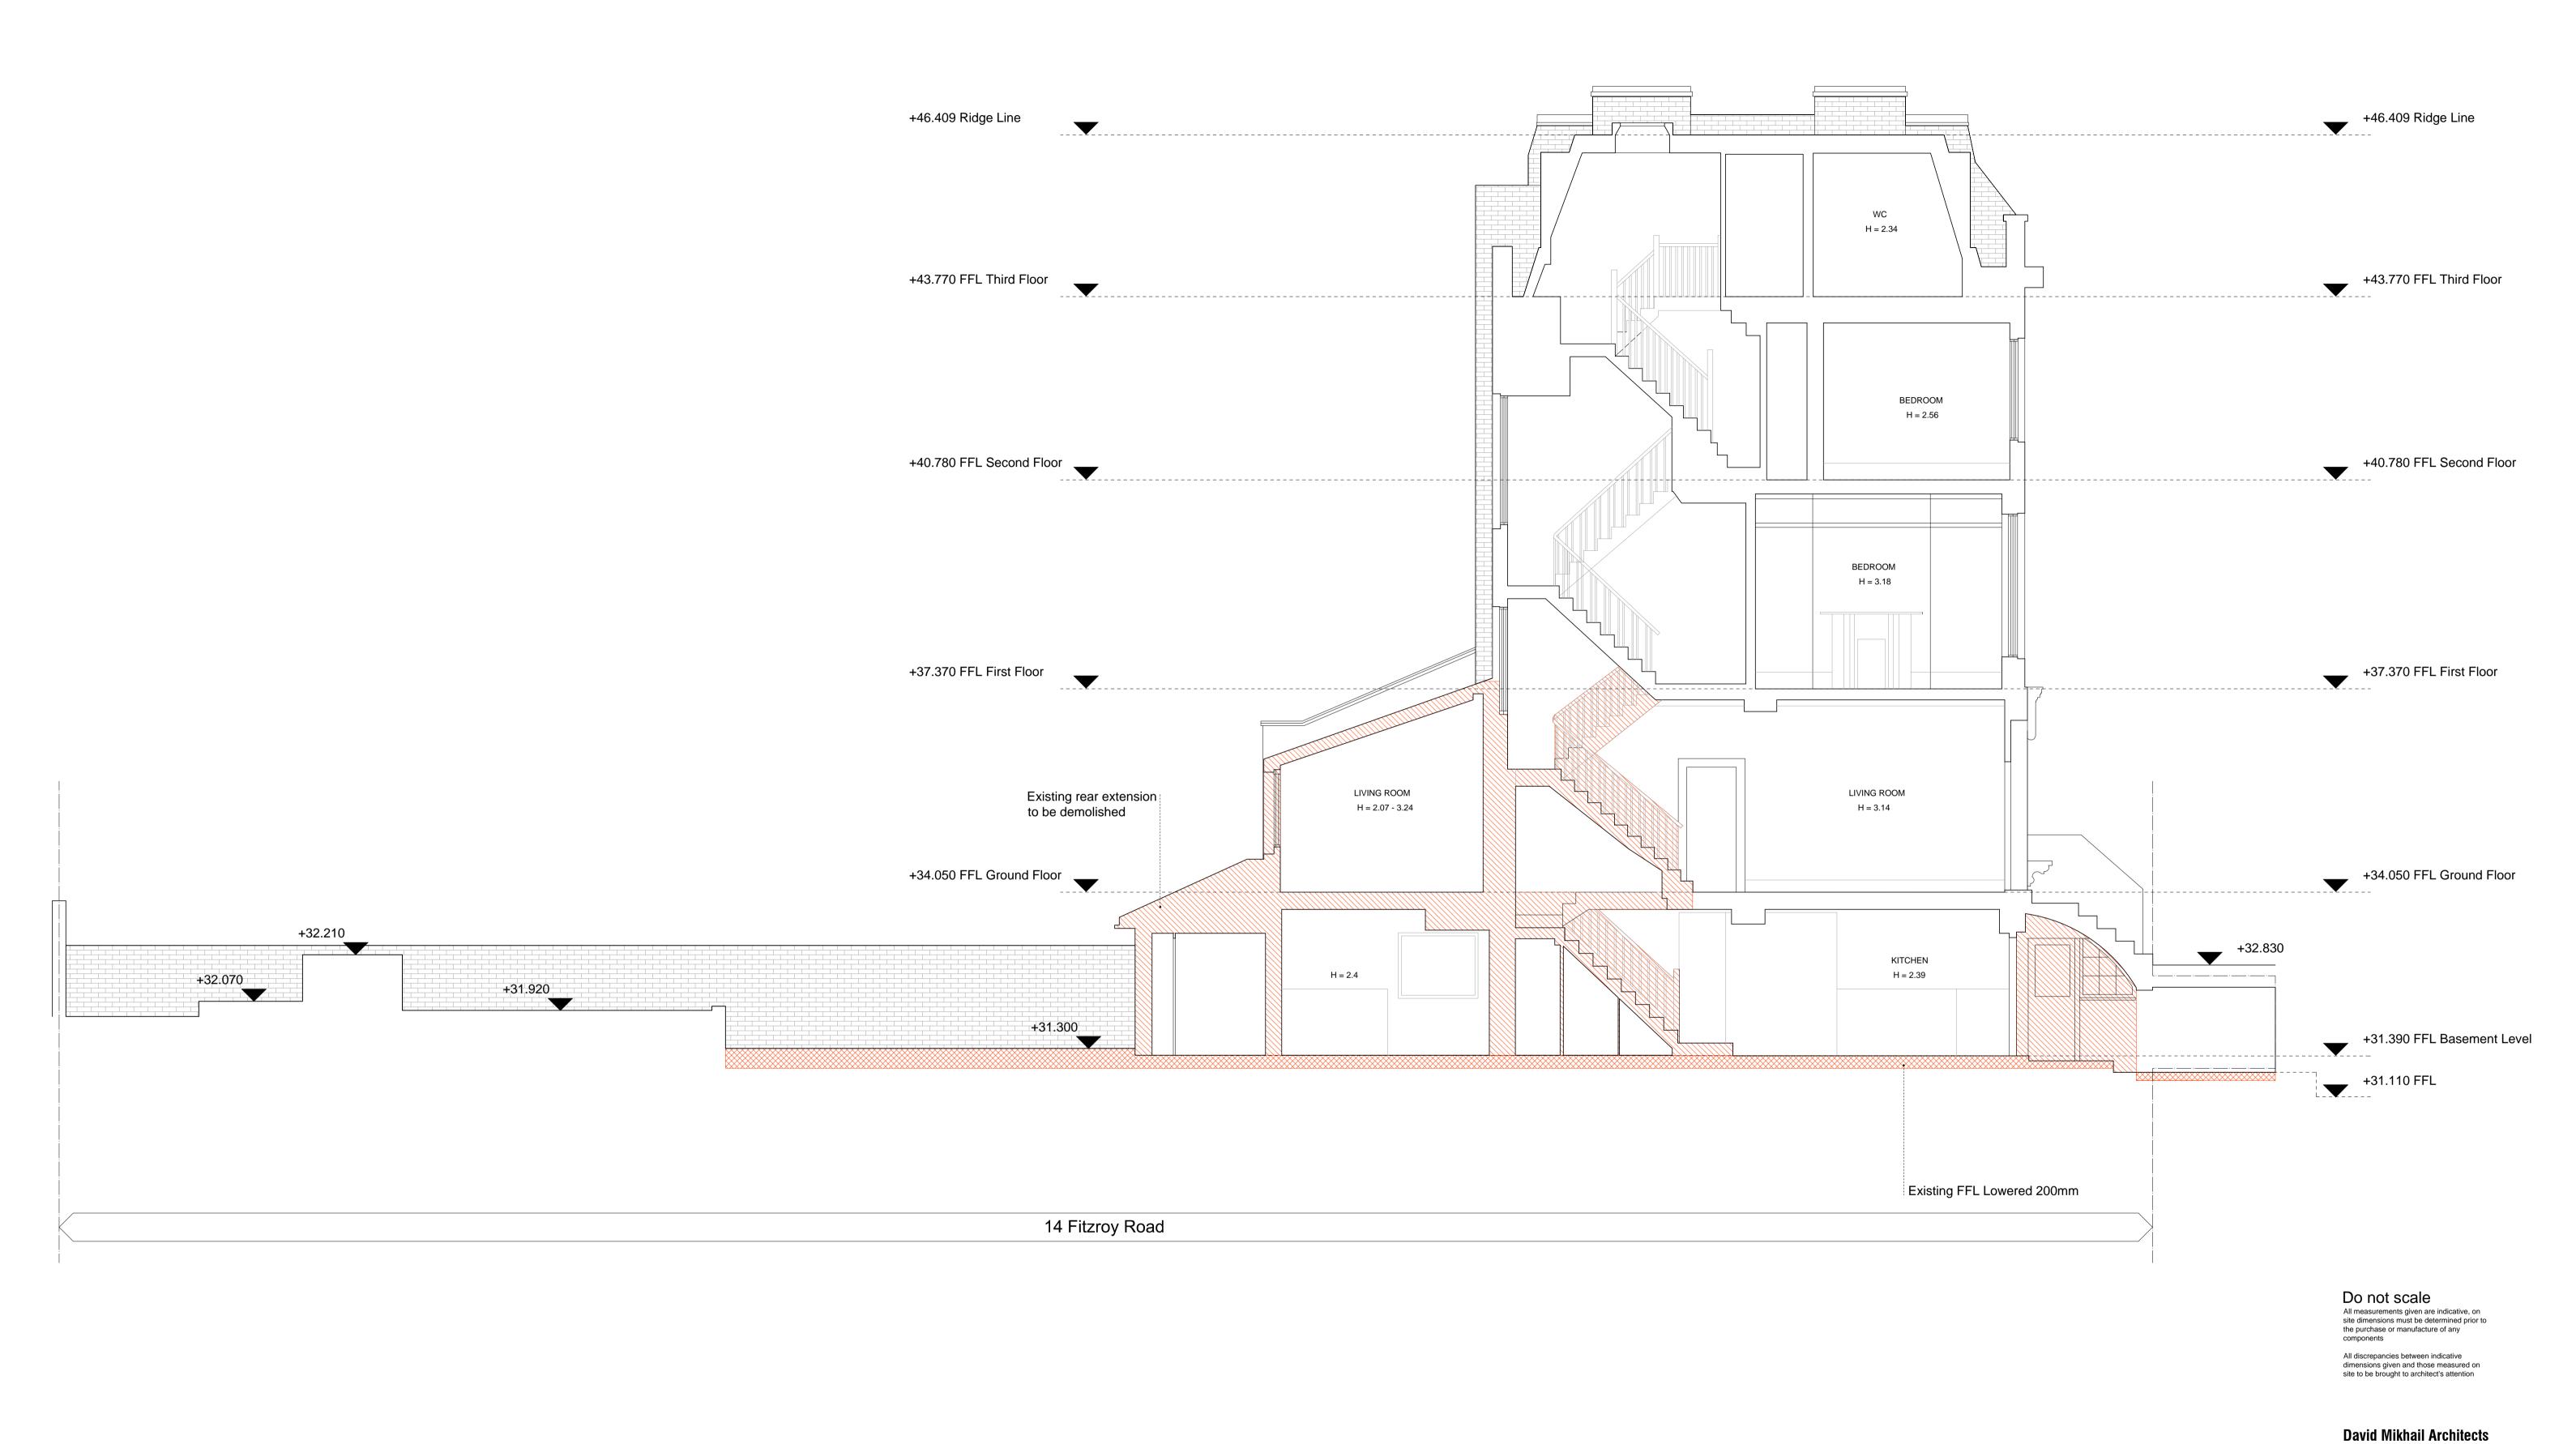

Scale: 1:50 @ A1 / 1:100 @ A3

Drawing Status: Date:
PLANNING 19/05/14

Existing Section AA

**David Mikhail Architects** 

10-11 Clerkenwell Green London EC1R ODP

Existing Section BB

10-11 Clerkenwell Green London EC1R ODP

Existing Section CC

Do not scale

All measurements given are indicative, on site dimensions must be determined prior to the purchase or manufacture of any

All discrepancies between indicative dimensions given and those measured on site to be brought to architect's attention

## **David Mikhail Architects**

10-11 Clerkenwell Green London EC1R ODP

Project: 14 Fitzroy Road NW1

Client: Alex and Makiko Jeffrey

General Arrangement

Existing Section CC

AL(0)204 Rev: -

Drawn by: HW Checked by: DM