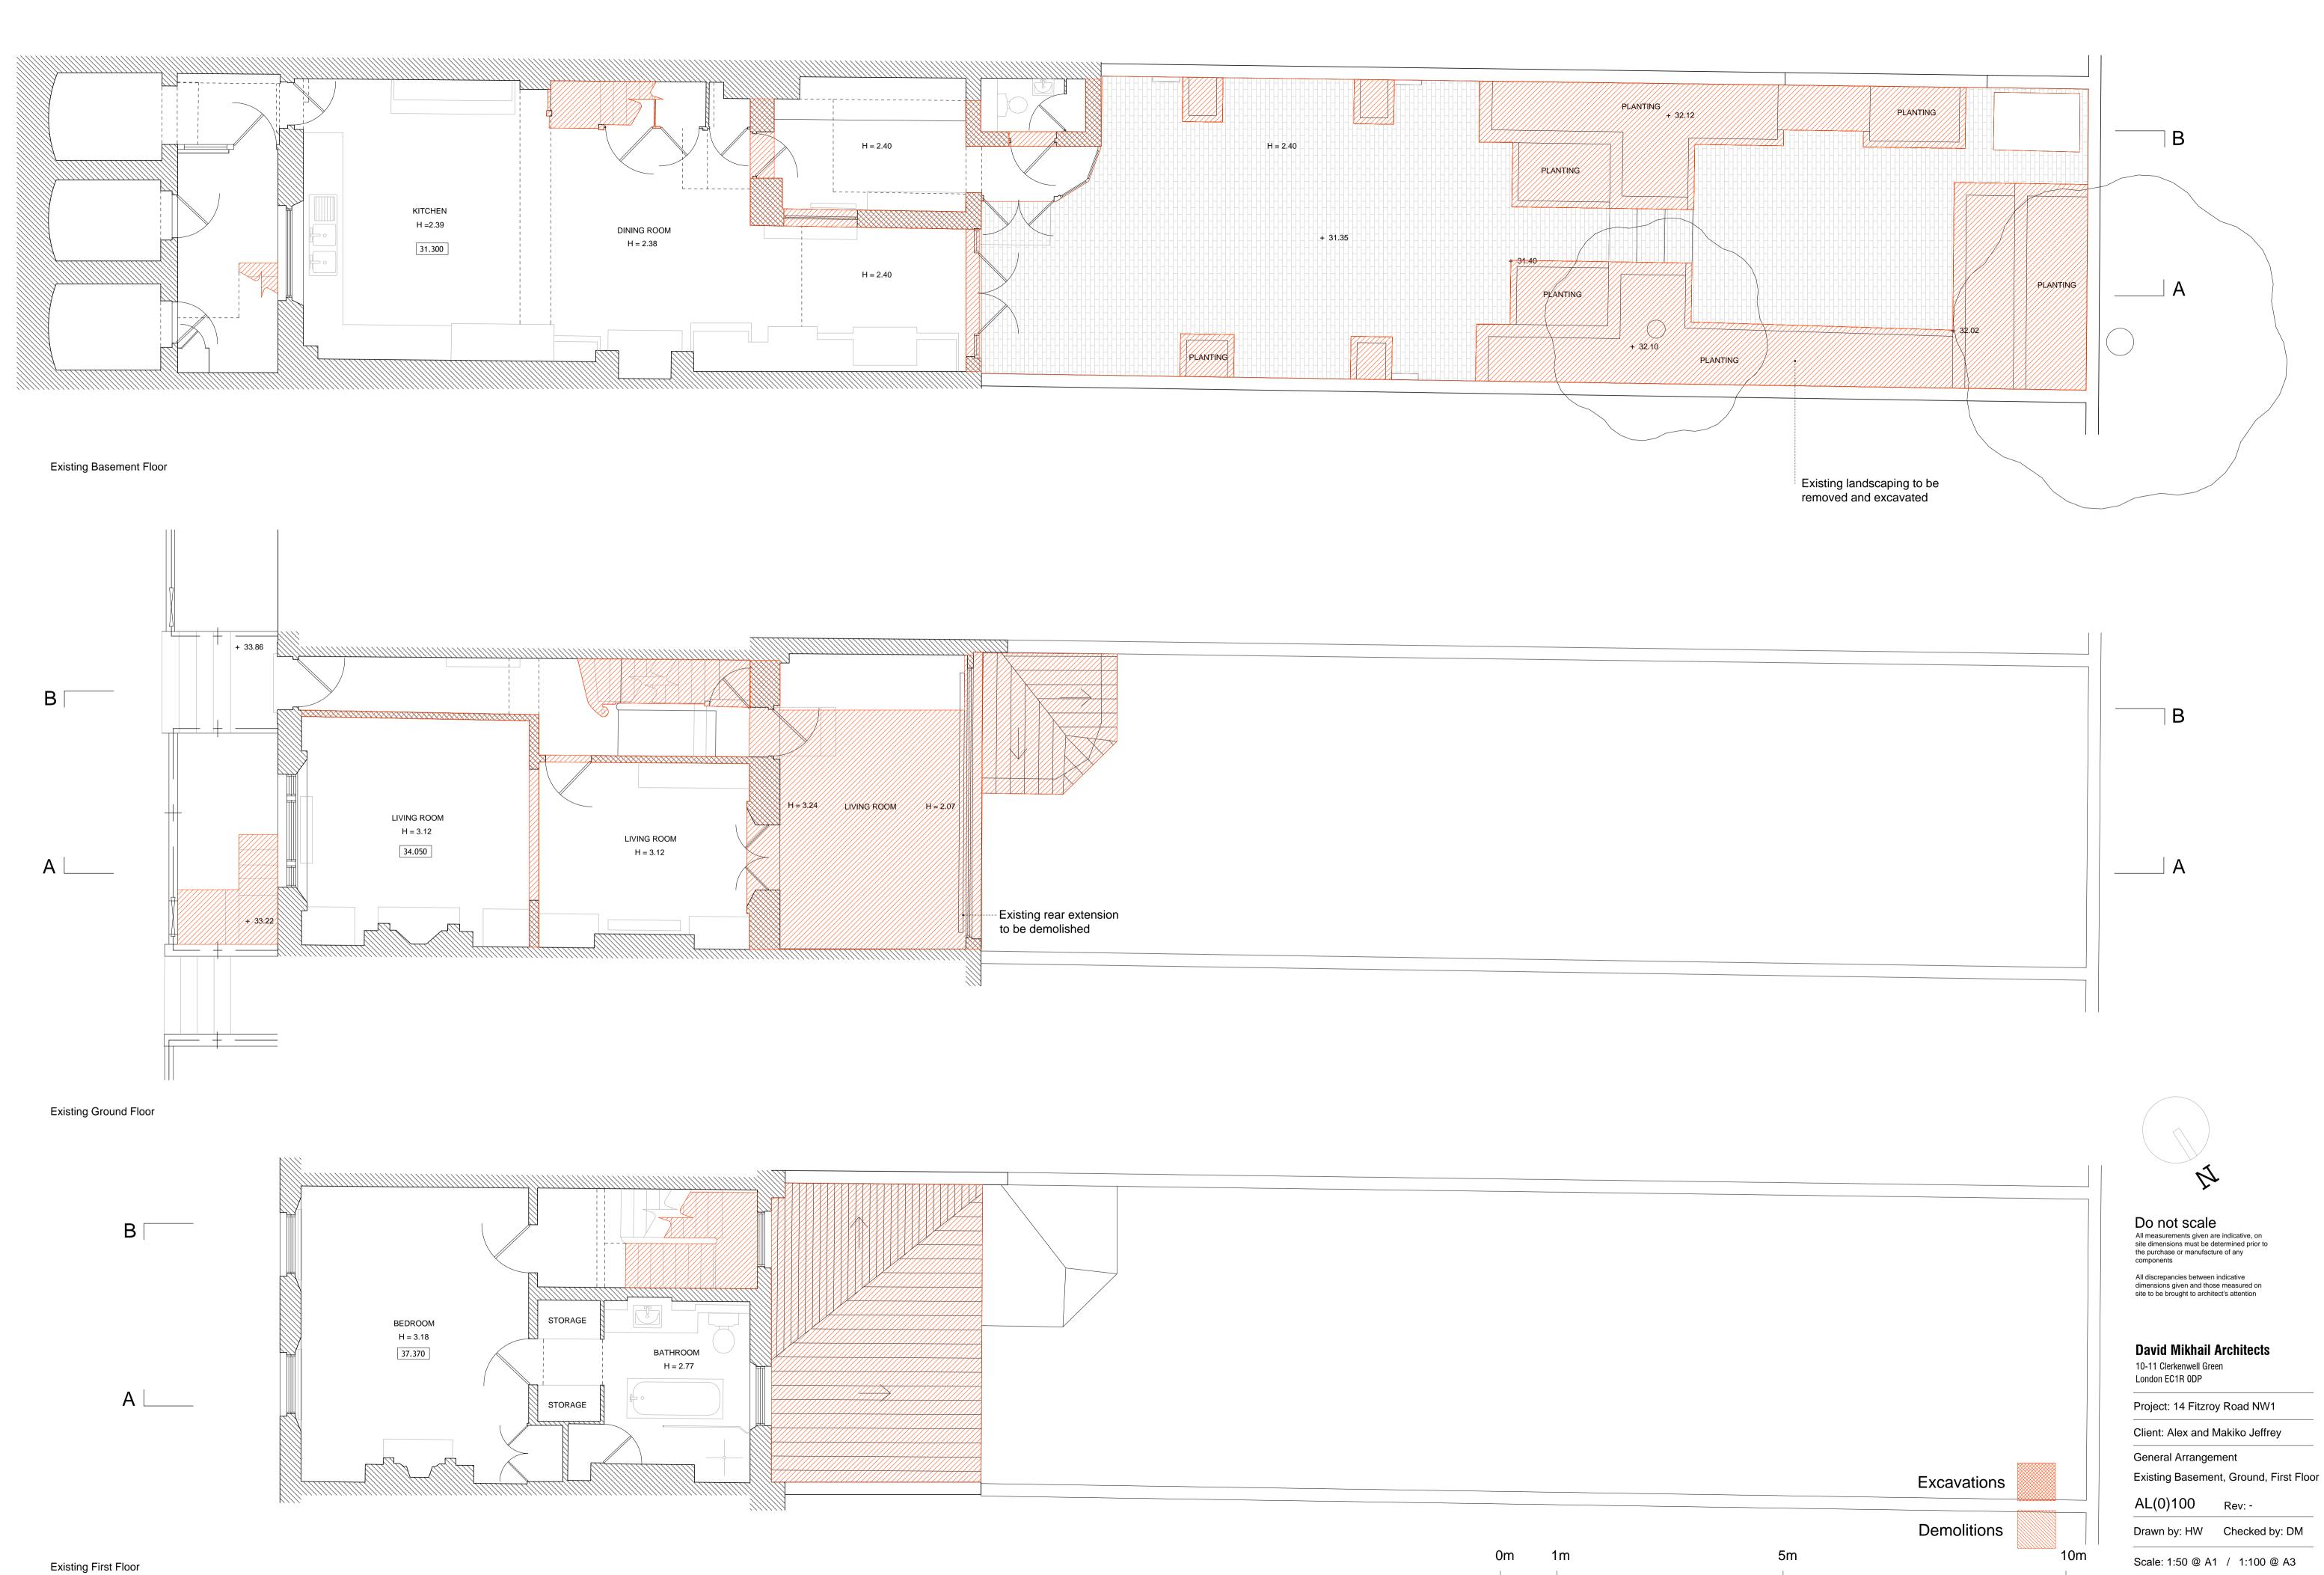

## **David Mikhail Architects**

10-11 Clerkenwell Green London EC1R ODP

Project: 14 Fitzroy Road NW1

Client: Alex and Makiko Jeffrey

General Arrangement

AL(0)200 Rev: -

Excavations

**Demolitions** 