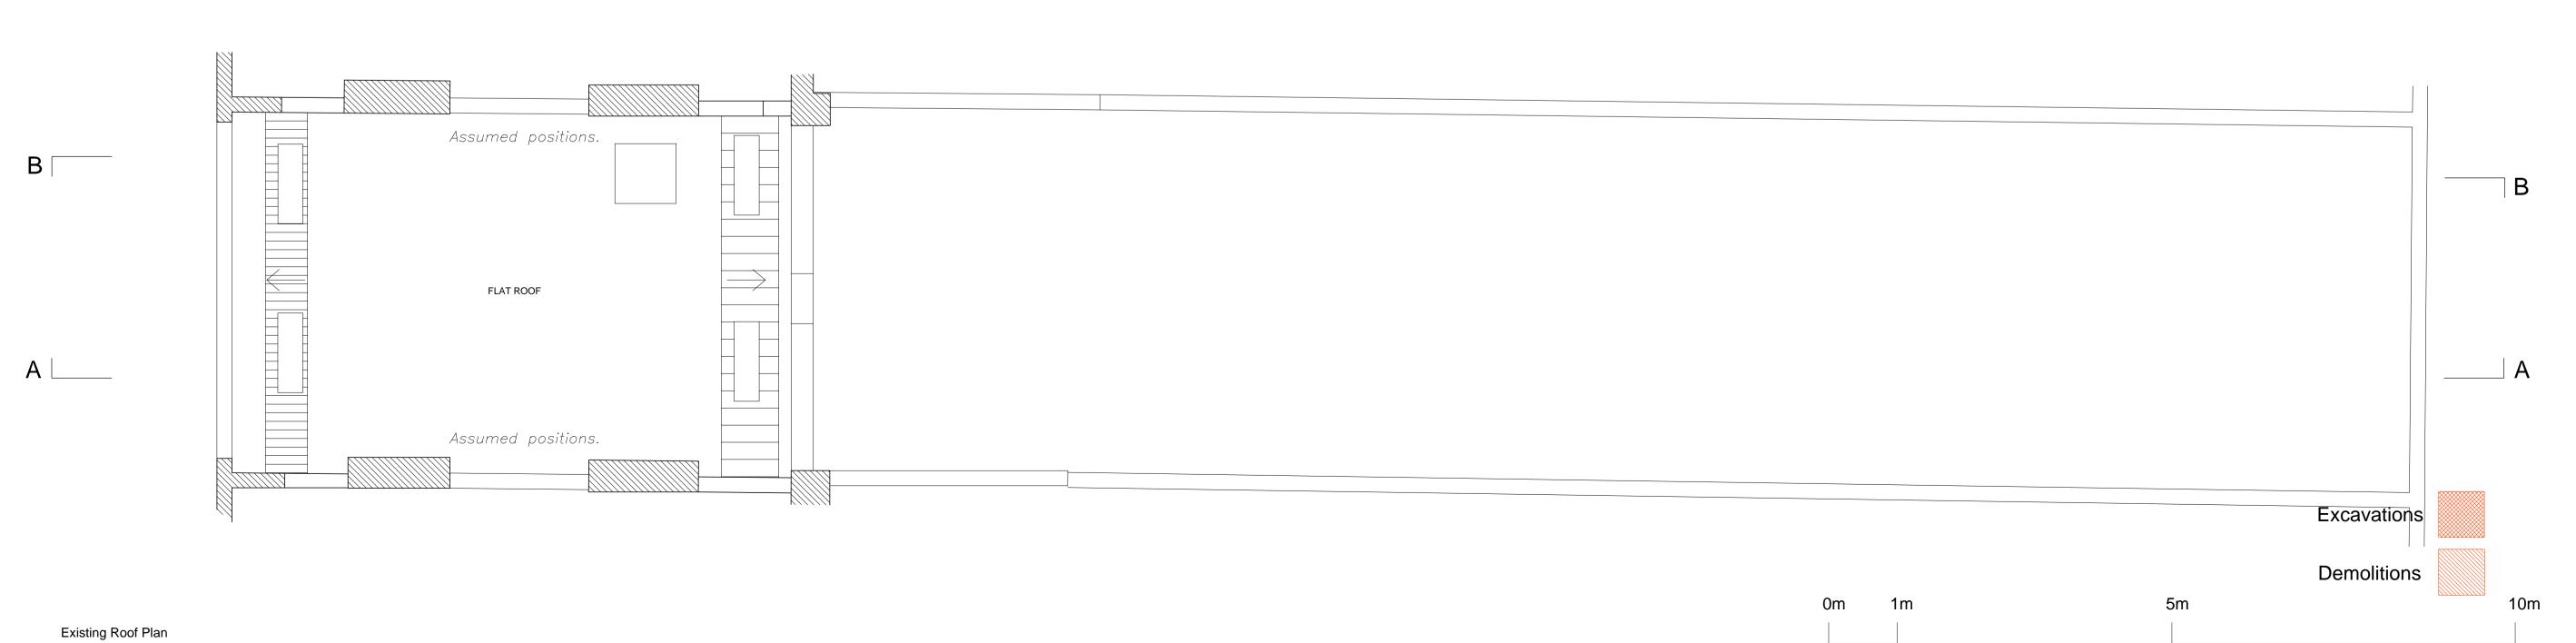

Client: Alex and Makiko Jeffrey

General Arrangement

Existing Second, Third, Roof Plan AL(0)101 Rev: -

Drawn by: HW Checked by: DM

Scale: 1:50 @ A1 / 1:100 @ A3

Drawing Status: Date:

PLANNING 19/05/14

Do not scale