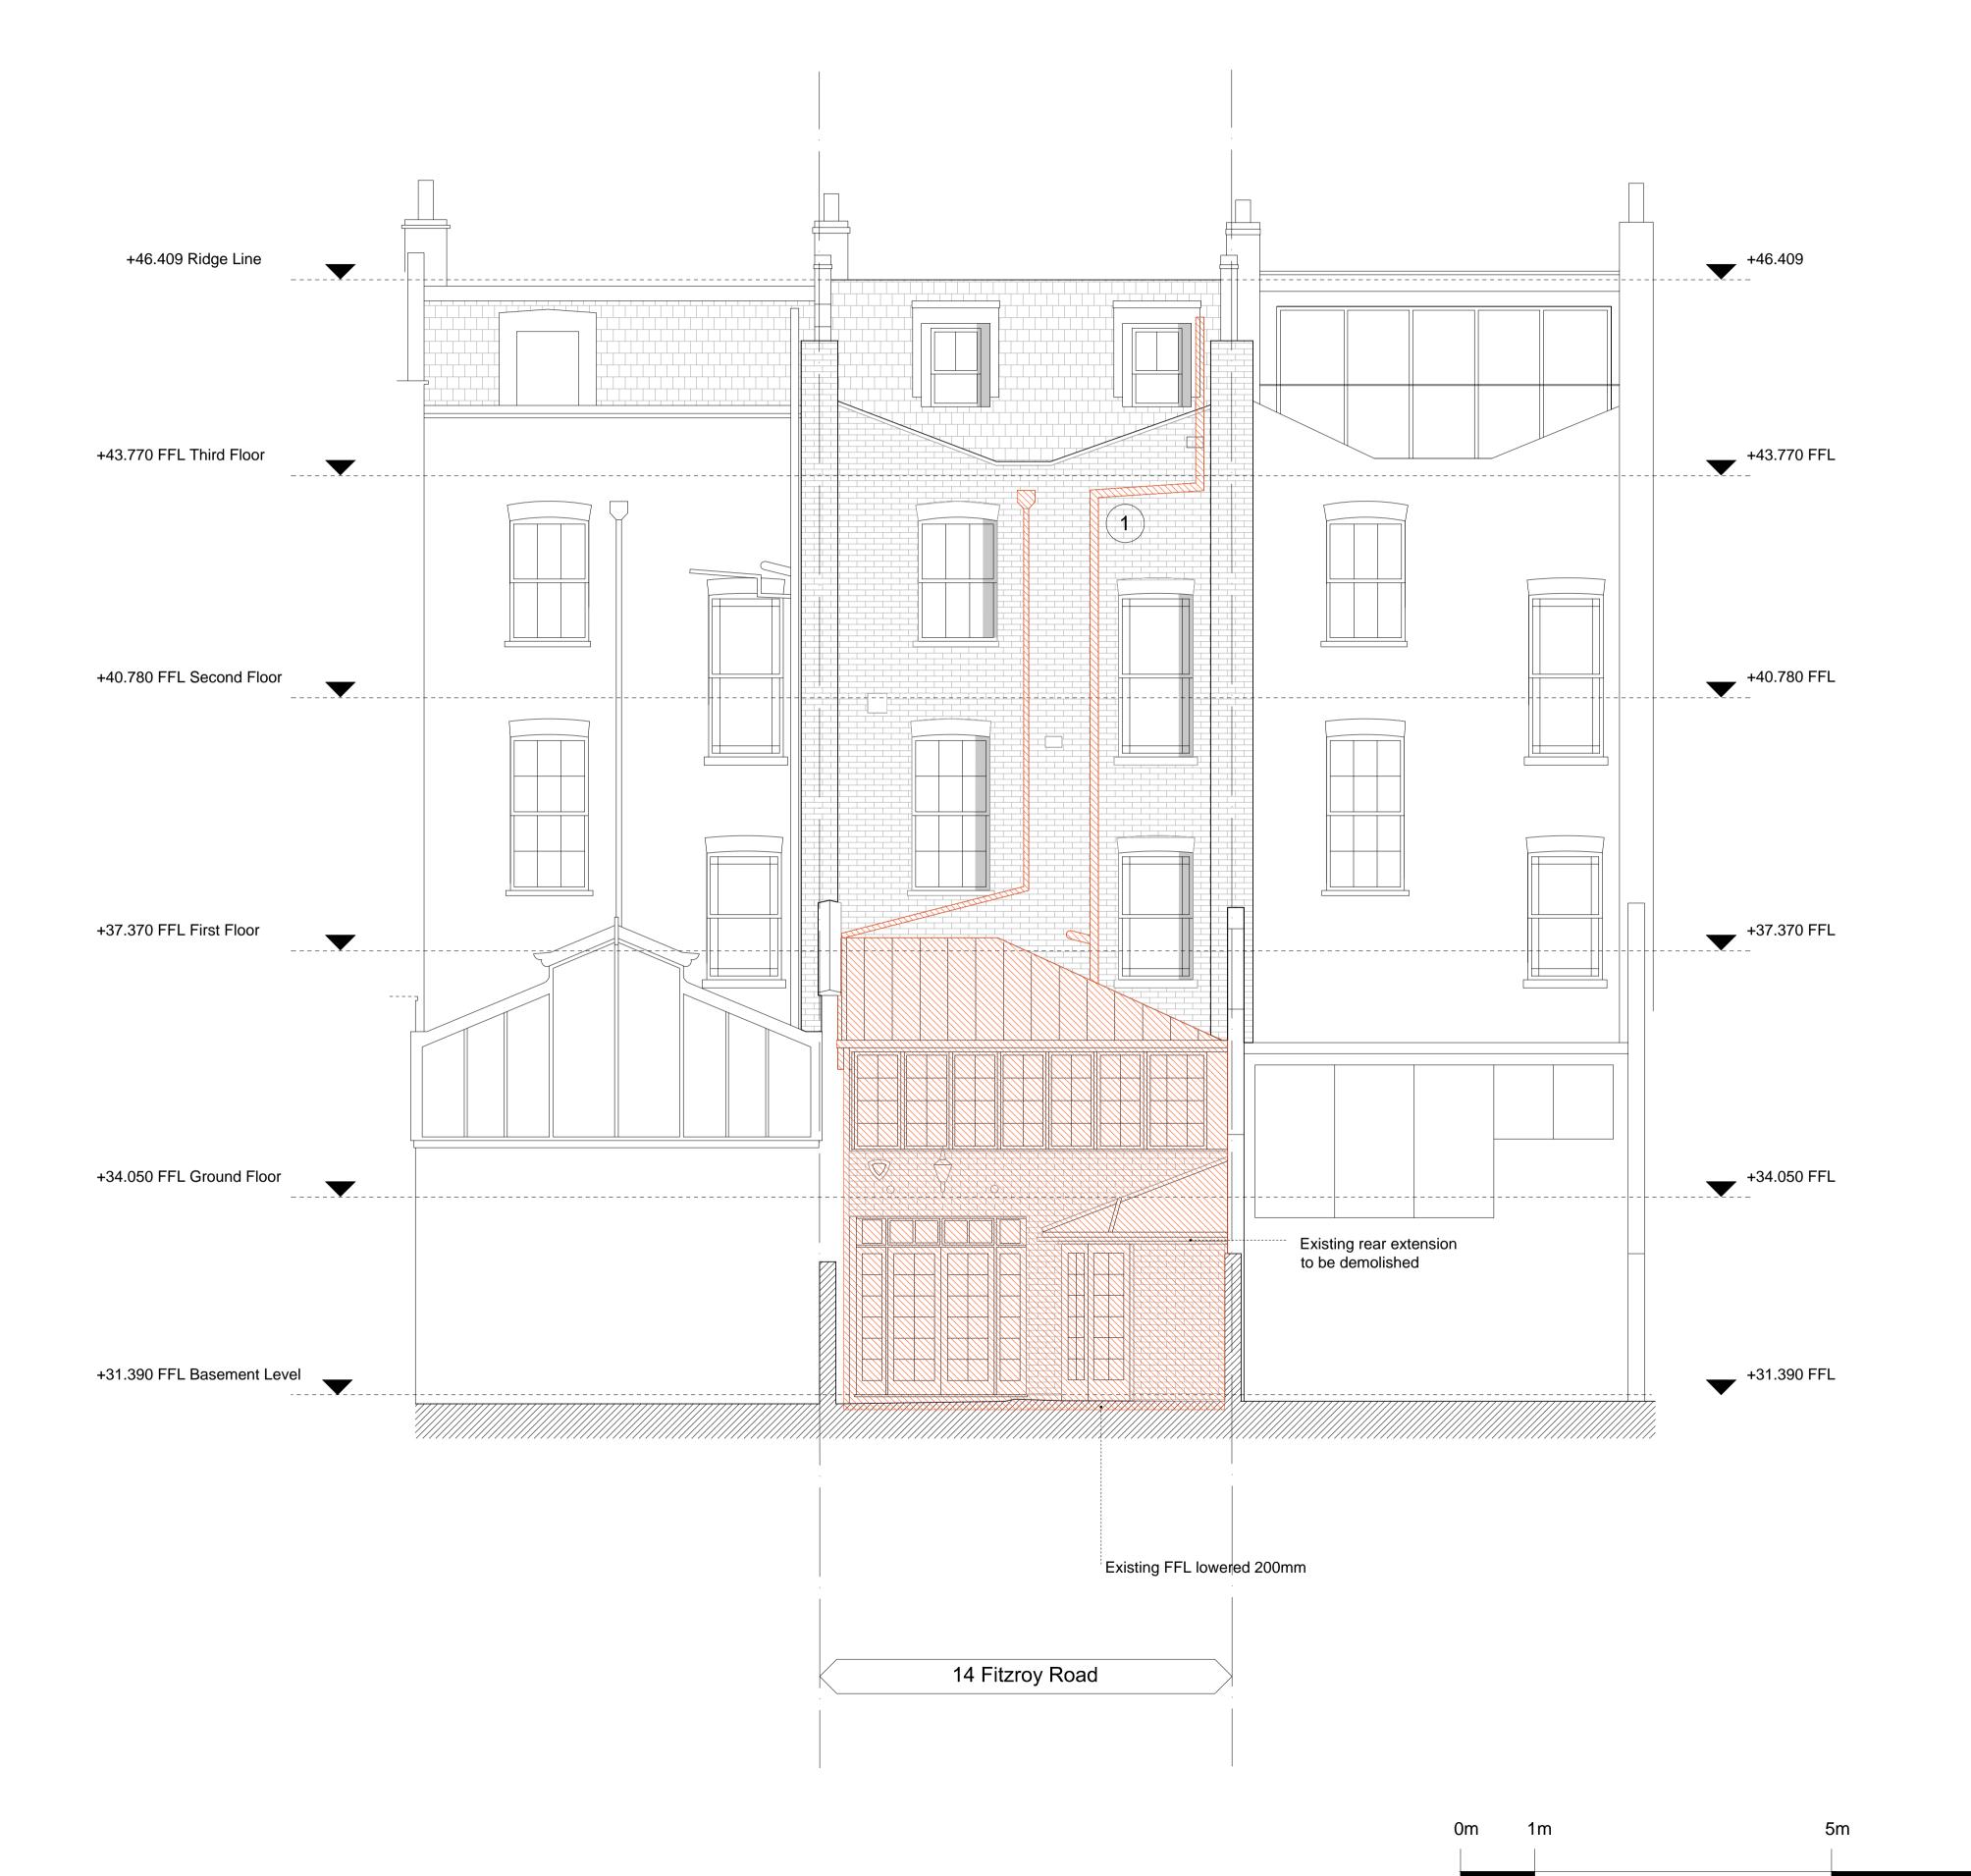

## **David Mikhail Architects**

10-11 Clerkenwell Green London EC1R ODP

Project: 14 Fitzroy Road NW1

Client: Alex and Makiko Jeffrey

General Arrangement
Existing Rear Elevation

AL(0)201 Rev: -

Drawn by: XX Checked by: DM

Scale: 1:50 @ A1 / 1:100 @ A3

Drawing Status: Date:
PLANNING 19/05/14

Existing Section AA

**David Mikhail Architects** 

10-11 Clerkenwell Green London EC1R ODP

Existing Section BB

10-11 Clerkenwell Green London EC1R ODP