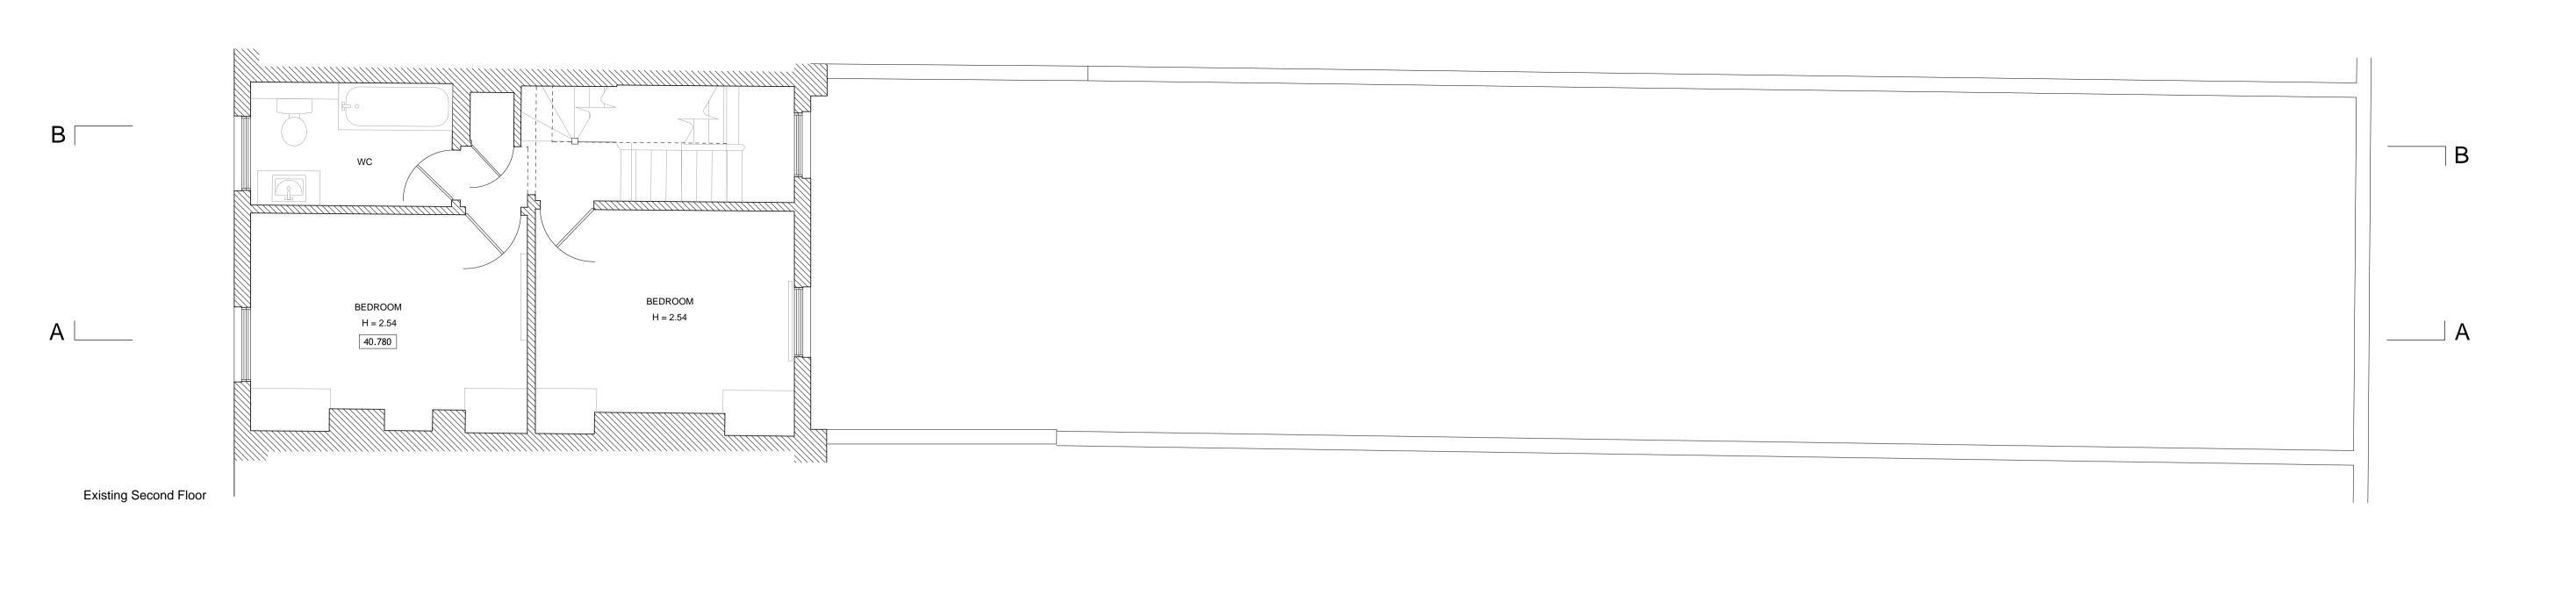

Drawing Status: Date:
PLANNING 19/05/14

**Existing Third Floor** 

Do not scale All measurements given are indicative, on site dimensions must be determined prior to the purchase or manufacture of any components

Client: Alex and Makiko Jeffrey

General Arrangement

Existing Second, Third, Roof Plan AL(0)101 Rev: -

Drawn by: HW Checked by: DM

Scale: 1:50 @ A1 / 1:100 @ A3

Drawing Status: Date:

PLANNING 19/05/14

Do not scale