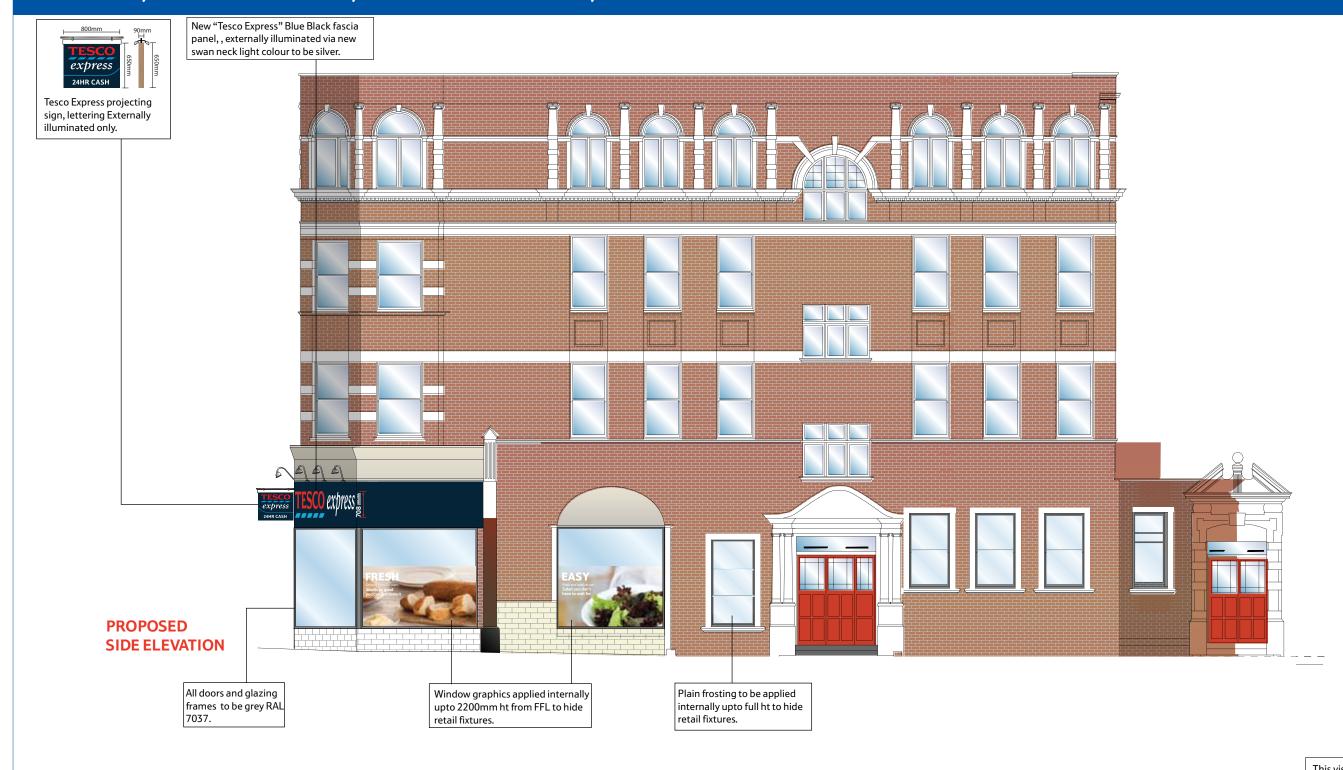

## 5711 - 176, WEST END LANE, WEST HAMPSTEAD, LONDON

**EFM** 

Joe Cosgrove

Proposed Elevation.

## 5711 - 176, WEST END LANE, WEST HAMPSTEAD, LONDON

**SCALE BAR** 

**METERS** 

 $0m_{0.5}$  1

This visual is for representation purpose only. Recreation of the drawing may alter the scale. All dimensions to be confirmed on site prior to any manufacture.

Do not use artwork from this drawing. Opening hours to be confirmed prior to manufacture of any signage.

| REV. | AMENDMENTS                                          | DATE                 | REV. | AMENDMENTS | DATE | DRAWING No.        | 5711EXT1 - Side |            |
|------|-----------------------------------------------------|----------------------|------|------------|------|--------------------|-----------------|------------|
| EXT1 | Coloured Elevations Produced. Feasibility approved. | 12.04.14<br>12.04.14 |      |            |      | SCALE              | 1:100@A3        | ISSUE EXT1 |
|      |                                                     |                      |      |            |      | DATE               | 12.05.14        |            |
|      |                                                     |                      |      |            |      | <b>DRAWN</b> Bindu |                 |            |
|      |                                                     |                      |      |            |      | EFM                | Joe Cosgrove    |            |

## PROJECT 176-180 West End Lane West Hampstead, London NW6 1SG

## DESCRIPTION

Refresh, 2014-15 Proposed Elevation.

| <b>TESCO</b> | express |
|--------------|---------|
|              | •       |

TESCO STORES LIMITED - EXPRESS GROUP P.O. BOX 400, CIRRUS BUILDING, SHIRE PARK WELWYN GARDEN CITY, HERTS, AL7 1AB