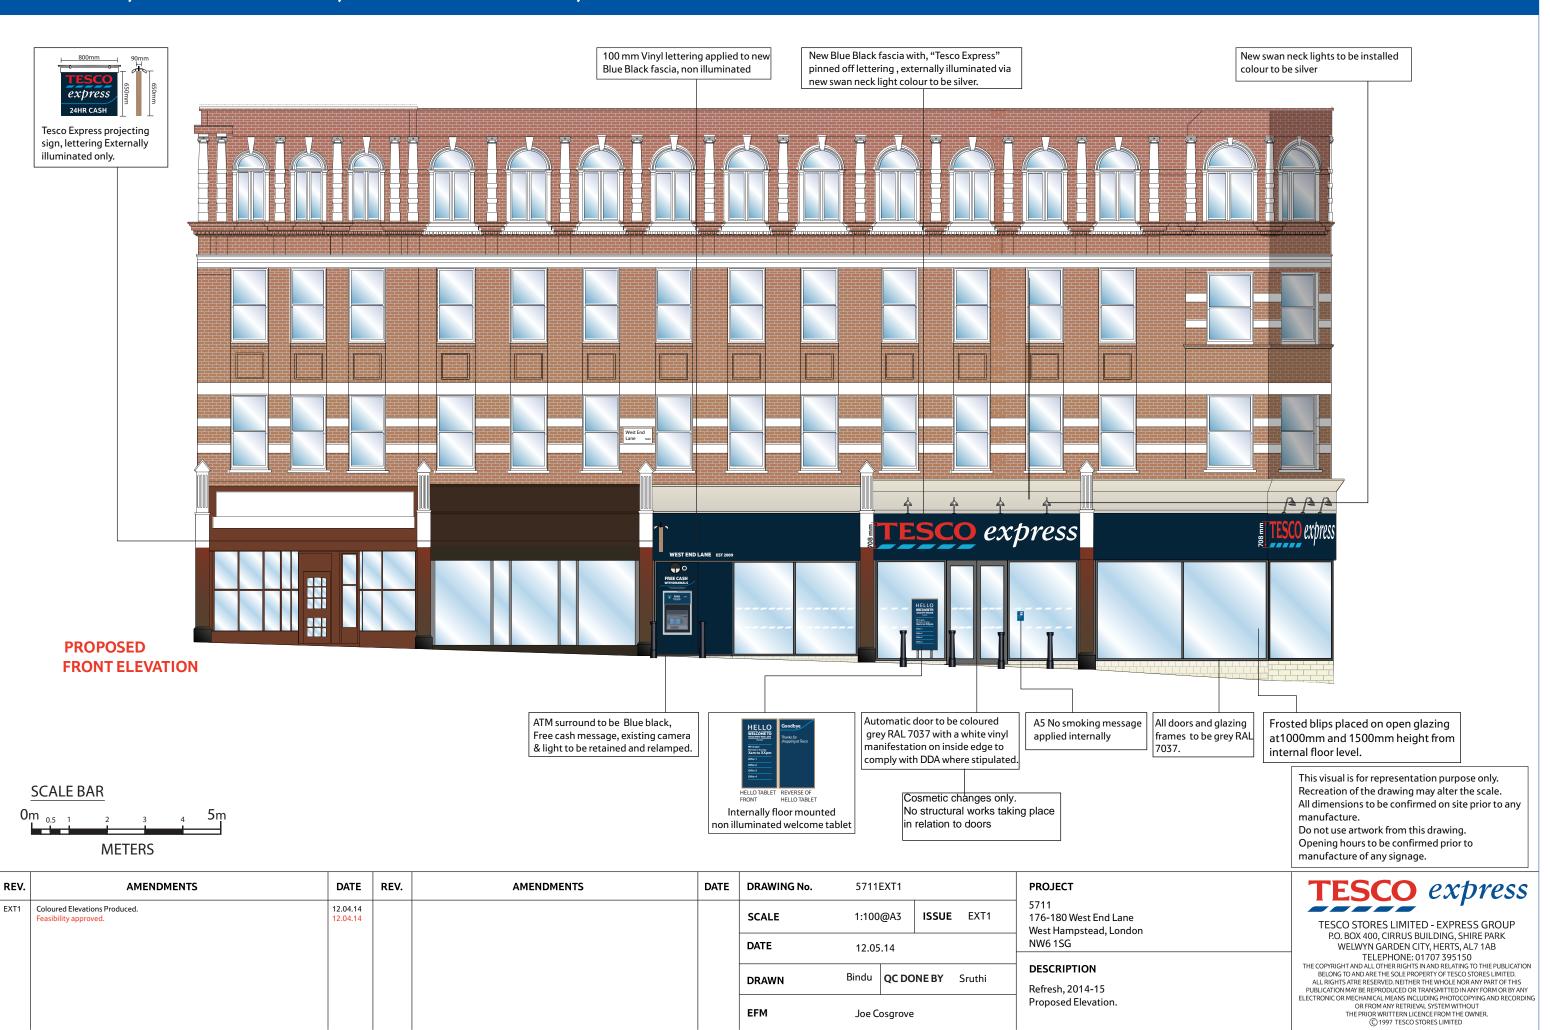

## 5711 - 176, WEST END LANE, WEST HAMPSTEAD, LONDON

**EFM** 

Joe Cosgrove

Proposed Elevation.

## 5711 - 176, WEST END LANE, WEST HAMPSTEAD, LONDON

**SCALE BAR** 

**METERS** 

 $0m_{0.5}$  1

This visual is for representation purpose only. Recreation of the drawing may alter the scale. All dimensions to be confirmed on site prior to any manufacture.

Do not use artwork from this drawing. Opening hours to be confirmed prior to manufacture of any signage.

| REV. | AMENDMENTS                                          | DATE                 | REV. | AMENDMENTS | DATE | DRAWING No.        | 5711EXT1 - Side |            |
|------|-----------------------------------------------------|----------------------|------|------------|------|--------------------|-----------------|------------|
| EXT1 | Coloured Elevations Produced. Feasibility approved. | 12.04.14<br>12.04.14 |      |            |      | SCALE              | 1:100@A3        | ISSUE EXT1 |
|      |                                                     |                      |      |            |      | DATE               | 12.05.14        |            |
|      |                                                     |                      |      |            |      | <b>DRAWN</b> Bindu |                 |            |
|      |                                                     |                      |      |            |      | EFM                | Joe Cosgrove    |            |

## PROJECT 176-180 West End Lane West Hampstead, London NW6 1SG

## DESCRIPTION

Refresh, 2014-15 Proposed Elevation.

| <b>TESCO</b> | express |
|--------------|---------|
|              | •       |

TESCO STORES LIMITED - EXPRESS GROUP P.O. BOX 400, CIRRUS BUILDING, SHIRE PARK WELWYN GARDEN CITY, HERTS, AL7 1AB