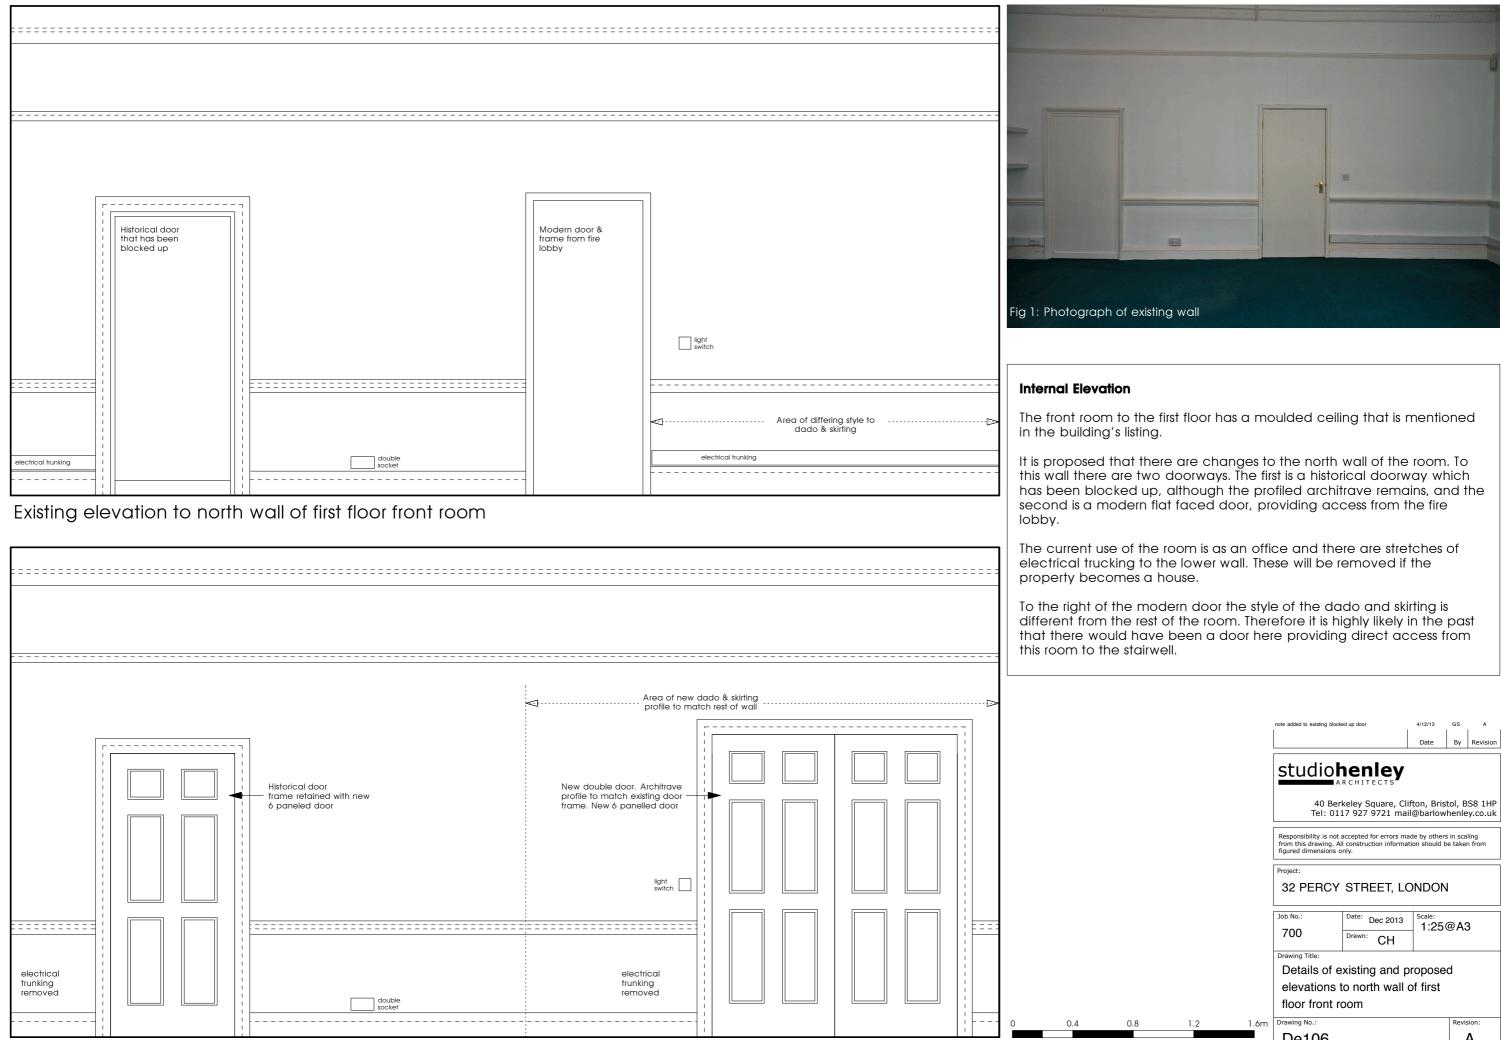

Proposed elevation to north wall of first floor front room

|                                 | note added to existing blocked up door                                                                                                                                                                         |                                  | 4/12/13           | GS    | A        |  |
|---------------------------------|----------------------------------------------------------------------------------------------------------------------------------------------------------------------------------------------------------------|----------------------------------|-------------------|-------|----------|--|
|                                 |                                                                                                                                                                                                                |                                  | Date              | Ву    | Revision |  |
|                                 | Studiohenley<br>ARCHITECTS<br>40 Berkeley Square, Clifton, Bristol, BS8 1HP                                                                                                                                    |                                  |                   |       |          |  |
| Tel: 0117 927 9721 mail@barlowh |                                                                                                                                                                                                                |                                  |                   |       | y.co.uk  |  |
|                                 | Responsibility is not accepted for errors made by others in scaling<br>from this drawing. All construction information should be taken from<br>figured dimensions only.<br>Project:<br>32 PERCY STREET, LONDON |                                  |                   |       |          |  |
|                                 |                                                                                                                                                                                                                |                                  |                   |       |          |  |
|                                 |                                                                                                                                                                                                                |                                  |                   |       |          |  |
|                                 | Job No.:<br>700                                                                                                                                                                                                | Date: Dec 2013                   | Scale:<br>1:25@A3 |       | 3        |  |
|                                 |                                                                                                                                                                                                                | Drawn: CH                        |                   |       | ,<br>    |  |
|                                 | Drawing Title:                                                                                                                                                                                                 |                                  |                   |       |          |  |
|                                 | Details of e                                                                                                                                                                                                   | Details of existing and proposed |                   |       |          |  |
|                                 | elevations to north wall of first floor front room                                                                                                                                                             |                                  |                   |       |          |  |
|                                 |                                                                                                                                                                                                                |                                  |                   |       |          |  |
| 1.2 1.6m                        | Drawing No.:                                                                                                                                                                                                   |                                  |                   | Revis | sion:    |  |
|                                 | De106                                                                                                                                                                                                          |                                  |                   |       | ۹        |  |
|                                 |                                                                                                                                                                                                                |                                  |                   |       |          |  |