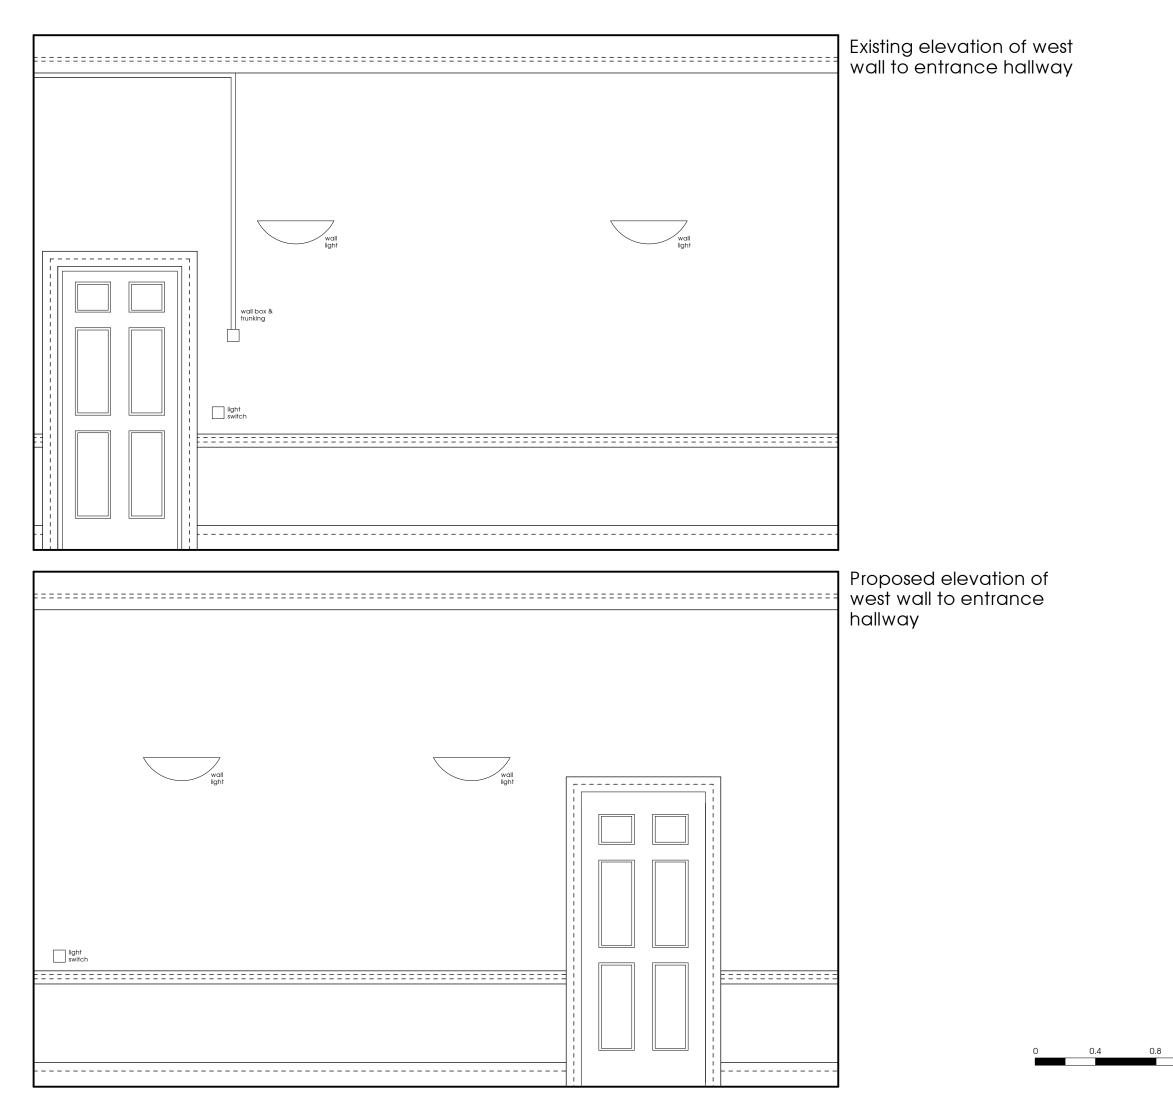

|      | 40 Berkeley Square, Clifton, Bristol, BS8 11 Tel: 0117 927 9721 mail@barlowhenley.co.  Responsibility is not accepted for errors made by others in scaling from this drawing. All construction information should be taken from figured dimensions only. |                |        |              |
|------|----------------------------------------------------------------------------------------------------------------------------------------------------------------------------------------------------------------------------------------------------------|----------------|--------|--------------|
|      |                                                                                                                                                                                                                                                          |                |        |              |
|      |                                                                                                                                                                                                                                                          |                |        |              |
|      | Project:                                                                                                                                                                                                                                                 |                |        |              |
|      | 32 PERCY STREET, LONDON                                                                                                                                                                                                                                  |                |        |              |
|      | Job No.:                                                                                                                                                                                                                                                 | Date: Jun 2014 | Scale: |              |
|      | 700                                                                                                                                                                                                                                                      | Drawn: CH      | 1:25@  | <b>2</b> ∕A3 |
|      | Drawing Title:                                                                                                                                                                                                                                           |                |        |              |
|      | Details of existing and proposed                                                                                                                                                                                                                         |                |        |              |
|      | north internal elevation to                                                                                                                                                                                                                              |                |        |              |
|      | entrance hallway                                                                                                                                                                                                                                         |                |        |              |
| 1.6m | Drawing No.:                                                                                                                                                                                                                                             |                |        | Revision:    |
|      | De107                                                                                                                                                                                                                                                    |                |        |              |