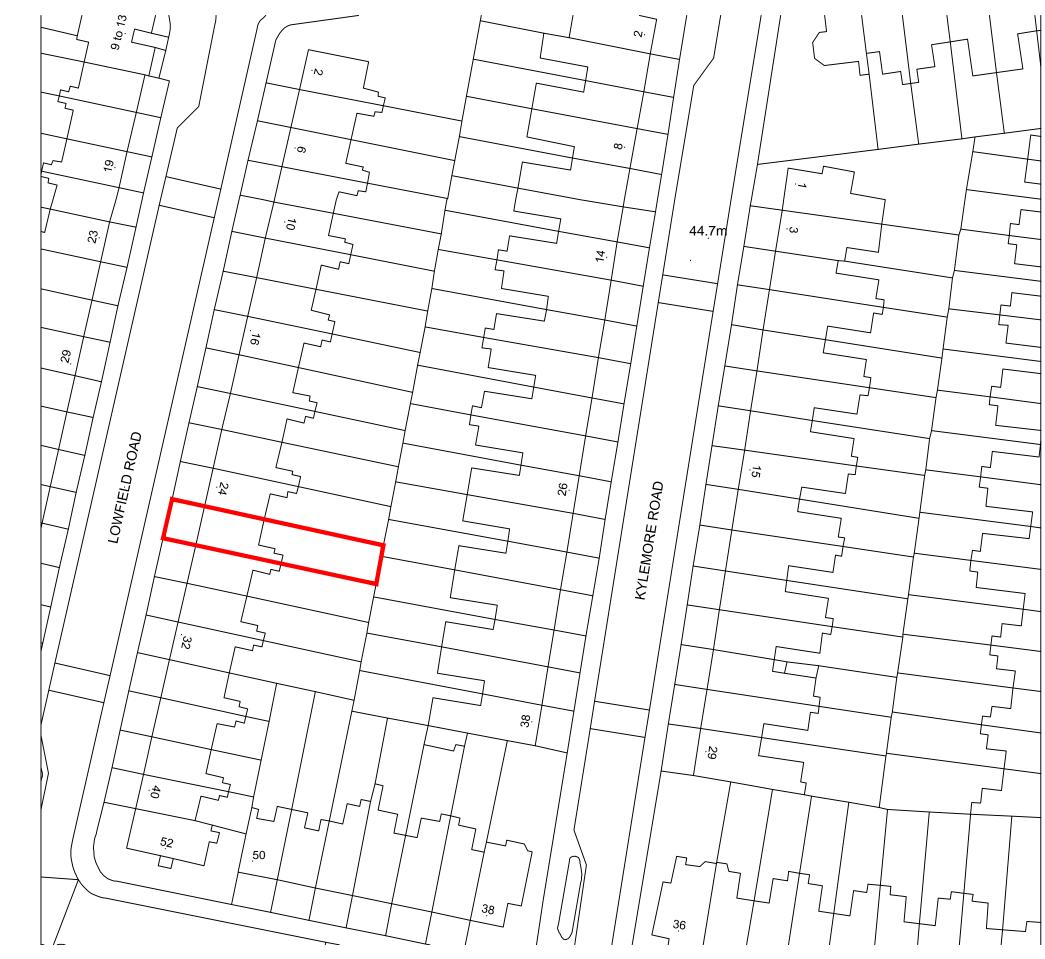

Site Plan

\_\_\_\_ 26 Lowfield Road

| Lorenzo Corti Architects                                                               |         | N  |                                          |            | <sup>Project</sup><br>26 Lowfield Road<br>West Hampsted | Project number | Drawing name<br>Site Plan |
|----------------------------------------------------------------------------------------|---------|----|------------------------------------------|------------|---------------------------------------------------------|----------------|---------------------------|
| 13 C<br>Cornwall Crescent<br>W11 1PH London<br>T 07582488398<br>lorenz.corti@gmail.com | 0<br>A3 |    | B 31.05.14 For Planning red line updated | LC LC      | Client                                                  |                | Date<br>Scale/Format      |
|                                                                                        |         | 25 | A 22.05.14 For Planning                  | LC LC      |                                                         |                | Drawn/Checkec<br>Approved |
|                                                                                        |         | 25 | Rev Date Description                     | Drawn Chec | Sandrini - Maggiolo                                     |                |                           |