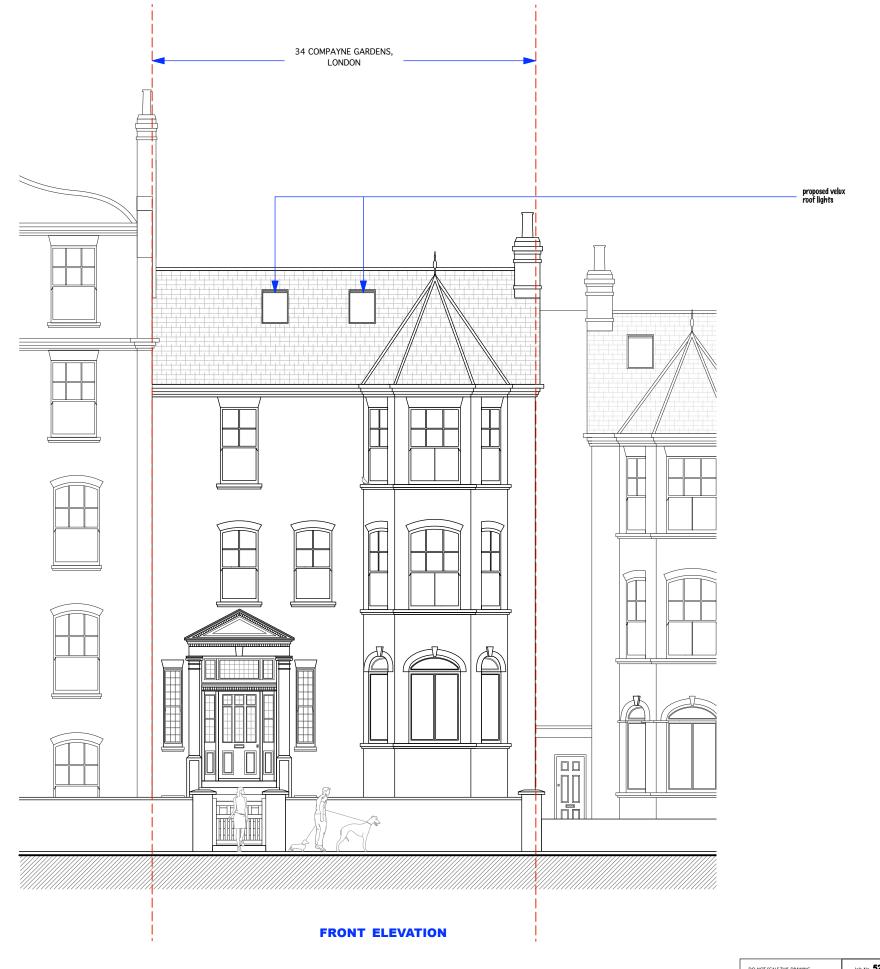

scale bar
0 0.5m 1m 2m 3m

| DO NOT SCALE THIS DRAWING WRITTEN DIMENSIONS ONLY TO BE USED ALL DIMENSIONS ARE IN MILLIMETRES | Job No. <b>5291</b> FOR PLANNING PURPOSES ONLY | PAD Consultancy Ltd<br>4 Abbot's Place<br>London NW6 4NP |               | t: 07779 230003<br>e: ben@pad.eu.com<br>w:www.pad.eu.com |                  | PAD |                 |
|------------------------------------------------------------------------------------------------|------------------------------------------------|----------------------------------------------------------|---------------|----------------------------------------------------------|------------------|-----|-----------------|
| ALL DIMENSIONS TO BE VERIFIED ON SITE                                                          | 34B Compayne                                   | title                                                    | PROPOSED      | FRONT EL                                                 | EVATION          |     |                 |
| ANY INCONSISTENCIES TO BE REPORTED<br>TO THE ARCHITECT IMMEDIATELY                             | Gardens, London,<br>NW6 3DP                    | drawn by                                                 | scale 1 - 100 | @ A3                                                     | number<br>CG- LT | -10 | rev<br><b>A</b> |