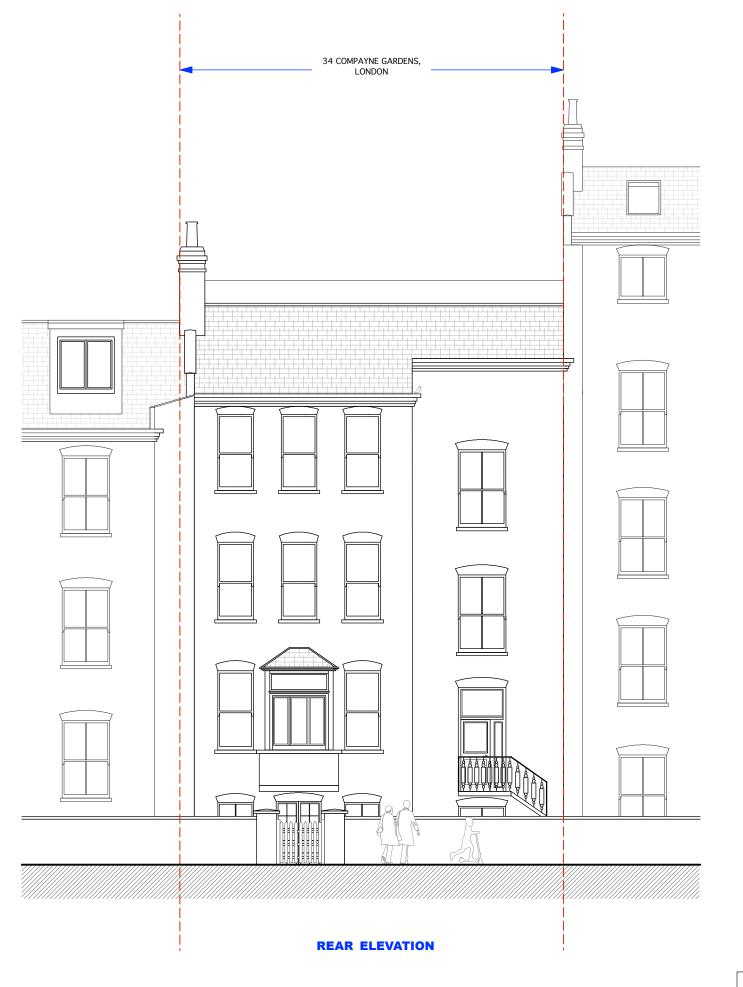

JOH NO 5291

FOR PLANNING PURPOSES
ONLY

1 + Abbot's Place
London NW6 4NP

EXISTING FRONT ELEVATION
GARDING TO THE ARCHITECT PHEDIATELY

TO THE ARCHITECT PHEDIATELY

NW6 3DP

TO THE ARCHITECT PHEDIATELY

TO THE ARCHITECT PHEDIAT