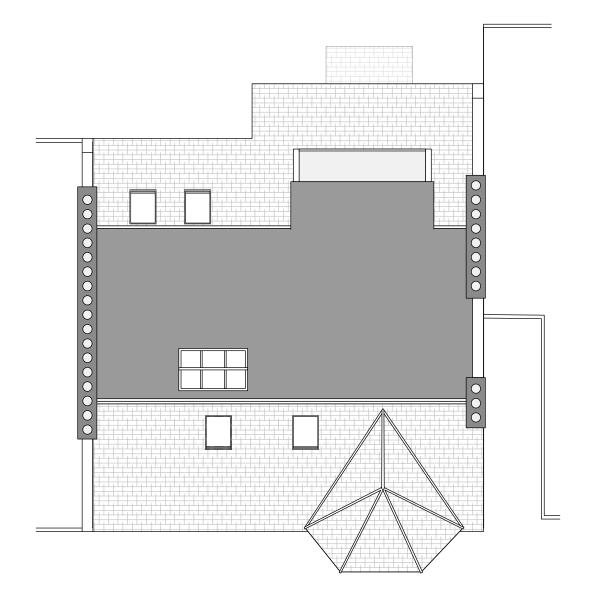

scale bar
0 0.5m 1m 2m 3m

| DO NOT SCALE THIS DRAWING WRITTEN DIMENSIONS ONLY TO BE USED ALL DIMENSIONS ARE IN MILLIMETRES | Job No. <b>5291</b> FOR PLANNING PURPOSES ONLY | PAD Consultancy Ltd<br>4 Abbot's Place<br>London NW6 4NP |               | t: 07779 230003<br>e: ben@pad.eu.com<br>w:www.pad.eu.com |                  | PAD |                 |
|------------------------------------------------------------------------------------------------|------------------------------------------------|----------------------------------------------------------|---------------|----------------------------------------------------------|------------------|-----|-----------------|
| ALL DIMENSIONS TO BE VERIFIED ON SITE                                                          | 34B Compayne                                   | title                                                    | PROPOSED      | FRONT EL                                                 | EVATION          |     |                 |
| ANY INCONSISTENCIES TO BE REPORTED<br>TO THE ARCHITECT IMMEDIATELY                             | Gardens, London,<br>NW6 3DP                    | drawn by                                                 | scale 1 - 100 | @ A3                                                     | number<br>CG- LT | -10 | rev<br><b>A</b> |