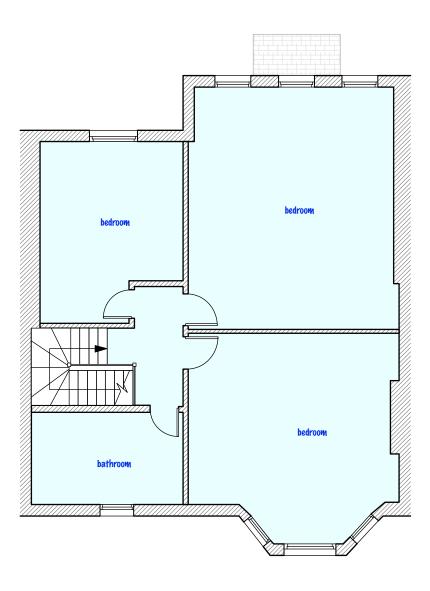

FIRST FLOOR SECOND FLOOR

cale bar

0.5m 1m 2m 3n

| DO NOT SCALE THIS DRAWING                                          | Job No <b>5291</b>          | PAD Consultancy Ltd<br>4 Abbot's Place<br>London NW6 4NP |                 | d t: 07779 230003<br>e: ben@pad.eu.com |                  | PAD  |                 |
|--------------------------------------------------------------------|-----------------------------|----------------------------------------------------------|-----------------|----------------------------------------|------------------|------|-----------------|
| WRITTEN DIMENSIONS ONLY TO BE USED                                 | FOR PLANNING PURPOSES       |                                                          |                 | w: www.pad                             |                  |      |                 |
| ALL DIMENSIONS ARE IN MILLIMETRES                                  | ONLY                        |                                                          |                 | ,                                      |                  |      |                 |
| ALL DIMENSIONS TO BE VERIFIED ON SITE                              | 34B Compayne                | title                                                    | PROPOSED        | PLANS                                  |                  |      |                 |
| ANY INCONSISTENCIES TO BE REPORTED<br>TO THE ARCHITECT IMMEDIATELY | Gardens, London,<br>NW6 3DP | drawn by                                                 | scale 1 - 100 ( | @ A3                                   | number<br>CG- LT | - 08 | rev<br><b>A</b> |