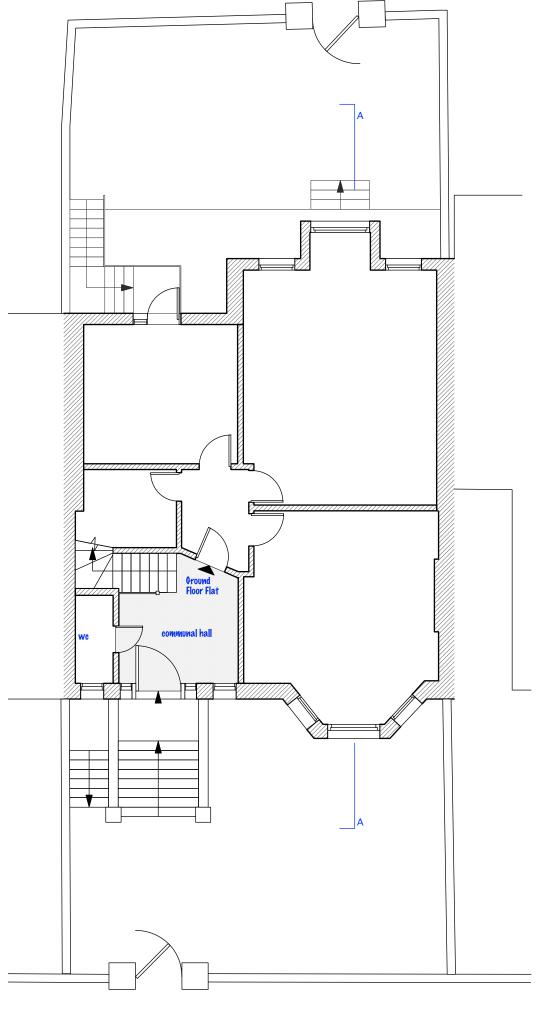

FIRST FLOOR SECOND FLOOR

cale bar

| DO NOT SCALE THIS DRAWING WRITTEN DIMENSIONS ONLY TO BE USED ALL DIMENSIONS ARE IN MILLIMETERS | Job No <b>5291</b> FOR PLANNING PURPOSES ONLY | PAD Consultancy Ltd<br>4 Abbot's Place<br>London NW6 4NP |                 | td t: 07779 230003<br>e: ben@pad.eu.com<br>w:www.pad.eu.com |                  | PAD  |                 |  |
|------------------------------------------------------------------------------------------------|-----------------------------------------------|----------------------------------------------------------|-----------------|-------------------------------------------------------------|------------------|------|-----------------|--|
| ALL DIMENSIONS TO BE VERIFIED ON SITE                                                          | 34B Compayne                                  | title                                                    | EXISTING F      | <sup>2</sup> LANS                                           |                  |      |                 |  |
| ANY INCONSISTENCIES TO BE REPORTED TO THE ARCHITECT IMMEDIATELY                                | Gardens, London,<br>NW6 3DP                   | drawn by                                                 | scale 1 - 100 ( | @ A3                                                        | number<br>CG- LT | - 03 | rev<br><b>A</b> |  |