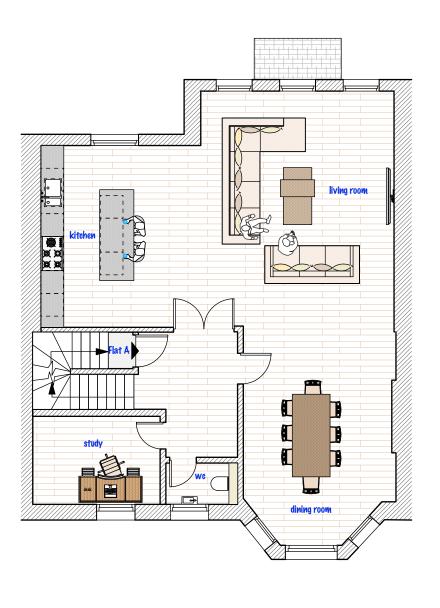

FIRST FLOOR SECOND FLOOR

cale bar

0.5m 1m 2m 3n

| DO NOT SCALE THIS DRAWING                                          | Job No <b>5291</b>          | PAD Consultancy Ltd<br>4 Abbot's Place<br>London NW6 4NP |                 | d t: 07779 230003<br>e: ben@pad.eu.com |                  | PAD  |                 |
|--------------------------------------------------------------------|-----------------------------|----------------------------------------------------------|-----------------|----------------------------------------|------------------|------|-----------------|
| WRITTEN DIMENSIONS ONLY TO BE USED                                 | FOR PLANNING PURPOSES       |                                                          |                 | w: www.pad                             |                  |      |                 |
| ALL DIMENSIONS ARE IN MILLIMETRES                                  | ONLY                        |                                                          |                 | ,                                      |                  |      |                 |
| ALL DIMENSIONS TO BE VERIFIED ON SITE                              | 34B Compayne                | title                                                    | PROPOSED        | PLANS                                  |                  |      |                 |
| ANY INCONSISTENCIES TO BE REPORTED<br>TO THE ARCHITECT IMMEDIATELY | Gardens, London,<br>NW6 3DP | drawn by                                                 | scale 1 - 100 ( | @ A3                                   | number<br>CG- LT | - 08 | rev<br><b>A</b> |