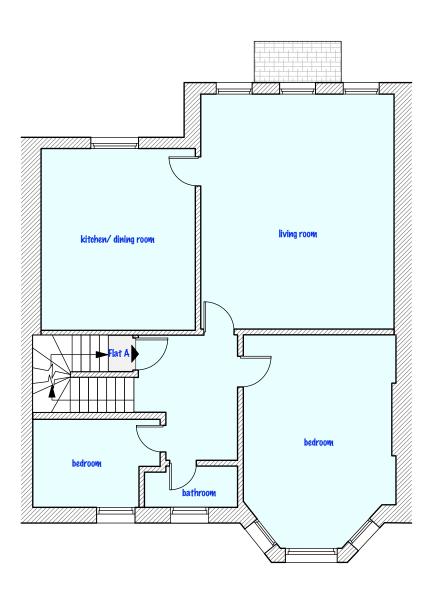

FIRST FLOOR SECOND FLOOR

cale bar

0.5m 1m 2m 3n

| DO NOT SCALE THIS DRAWING                                          | Job No <b>5291</b>          | PAD Consultancy Ltd<br>4 Abbot's Place<br>London NW6 4NP |                 | d t: 07779 230003<br>e: ben@pad.eu.com |                  | PAD  |                 |
|--------------------------------------------------------------------|-----------------------------|----------------------------------------------------------|-----------------|----------------------------------------|------------------|------|-----------------|
| WRITTEN DIMENSIONS ONLY TO BE USED                                 | FOR PLANNING PURPOSES       |                                                          |                 | w: www.pad                             |                  |      |                 |
| ALL DIMENSIONS ARE IN MILLIMETRES                                  | ONLY                        |                                                          |                 | ,                                      |                  |      |                 |
| ALL DIMENSIONS TO BE VERIFIED ON SITE                              | 34B Compayne                | title                                                    | PROPOSED        | PLANS                                  |                  |      |                 |
| ANY INCONSISTENCIES TO BE REPORTED<br>TO THE ARCHITECT IMMEDIATELY | Gardens, London,<br>NW6 3DP | drawn by                                                 | scale 1 - 100 ( | @ A3                                   | number<br>CG- LT | - 08 | rev<br><b>A</b> |