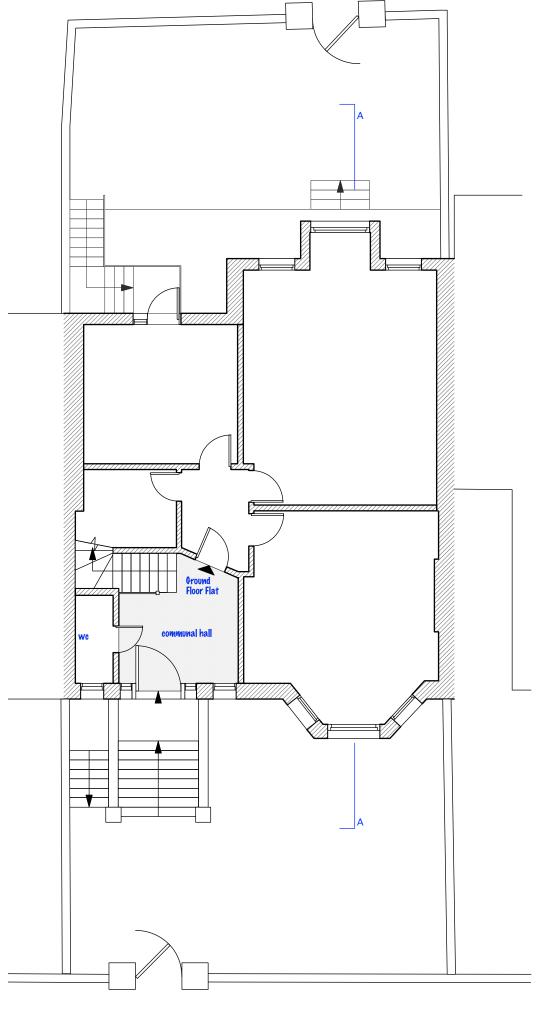

FIRST FLOOR SECOND FLOOR

cale bar

| DO NOT SCALE THIS DRAWING WRITTEN DIMENSIONS ONLY TO BE USED ALL DIMENSIONS ARE IN MILLIMETERS | Job No <b>5291</b> FOR PLANNING PURPOSES ONLY | PAD Consultancy Ltd<br>4 Abbot's Place<br>London NW6 4NP |                 | td t: 07779 230003<br>e: ben@pad.eu.com<br>w:www.pad.eu.com |                  | PAD  |                 |  |
|------------------------------------------------------------------------------------------------|-----------------------------------------------|----------------------------------------------------------|-----------------|-------------------------------------------------------------|------------------|------|-----------------|--|
| ALL DIMENSIONS TO BE VERIFIED ON SITE                                                          | 34B Compayne                                  | title                                                    | EXISTING F      | <sup>2</sup> LANS                                           |                  |      |                 |  |
| ANY INCONSISTENCIES TO BE REPORTED TO THE ARCHITECT IMMEDIATELY                                | Gardens, London,<br>NW6 3DP                   | drawn by                                                 | scale 1 - 100 ( | @ A3                                                        | number<br>CG- LT | - 03 | rev<br><b>A</b> |  |