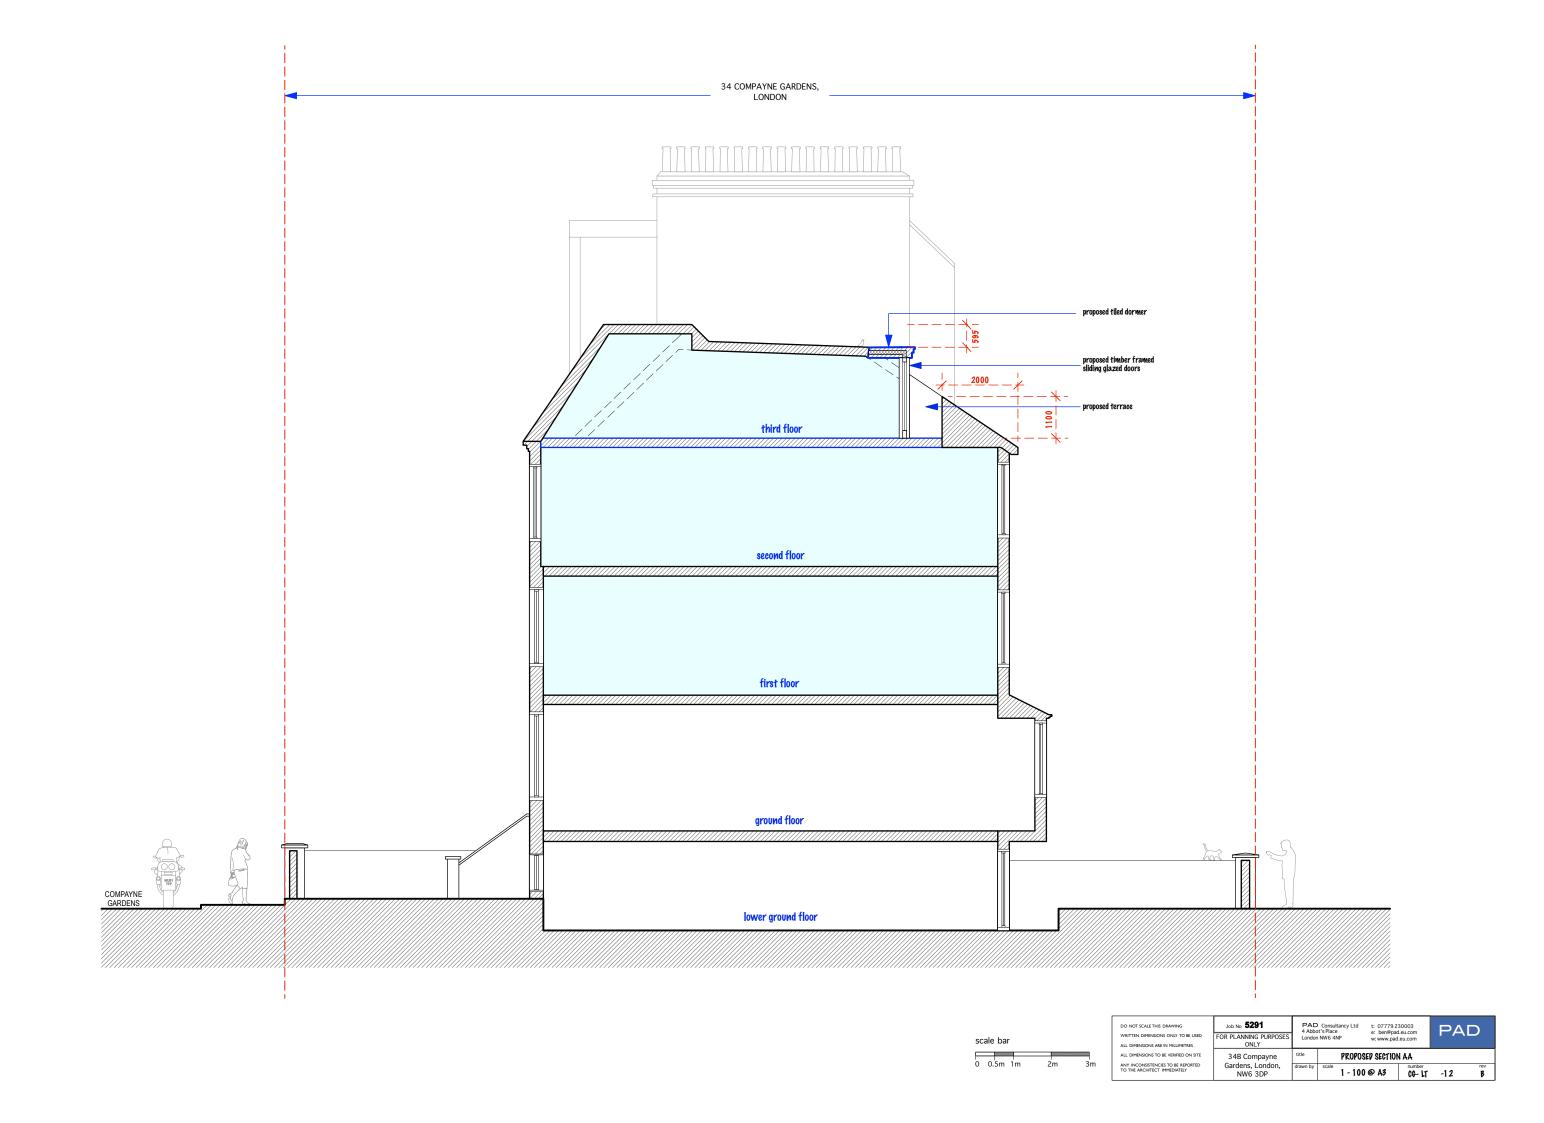

| PROPOSED      | FRONT EL                                                 | EVATION          |     |                 |
| ANY INCONSISTENCIES TO BE REPORTED<br>TO THE ARCHITECT IMMEDIATELY                             | Gardens, London,<br>NW6 3DP                    | drawn by                                                 | scale 1 - 100 | @ A3                                                     | number<br>CG- LT | -10 | rev<br><b>A</b> |



Scale bar

Scale bar

DO NOT SCALE THIS DRAWING WAITTEN DIMENSIONS ONLY TO BE USED ALL DIMENSIONS ONLY TO BE USED ALL DIMENSIONS ARE IN HILLIMETERS
ALL DIMENSIONS TO BE VERRIFOO ON SITE ANY INCONSISTENCIES TO BE REPORTED TO THE ARCHITECT IMMEDIATELY

NWG 3DP

DO NOT SCALE THIS DRAWING WAITTEN DRAWING GARD WAITTEN DRAWING G