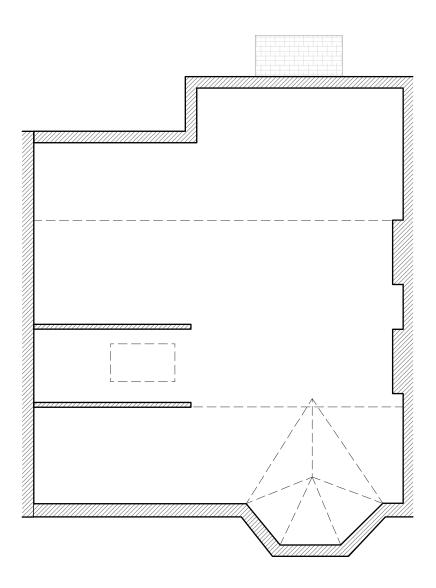

FIRST FLOOR SECOND FLOOR

cale bar

| DO NOT SCALE THIS DRAWING WRITTEN DIMENSIONS ONLY TO BE USED ALL DIMENSIONS ARE IN MILLIMETERS | Job No <b>5291</b> FOR PLANNING PURPOSES ONLY | PAD Consultancy Ltd<br>4 Abbot's Place<br>London NW6 4NP |                 | td t: 07779 230003<br>e: ben@pad.eu.com<br>w:www.pad.eu.com |                  | PAD  |                 |  |
|------------------------------------------------------------------------------------------------|-----------------------------------------------|----------------------------------------------------------|-----------------|-------------------------------------------------------------|------------------|------|-----------------|--|
| ALL DIMENSIONS TO BE VERIFIED ON SITE                                                          | 34B Compayne                                  | title                                                    | EXISTING F      | <sup>2</sup> LANS                                           |                  |      |                 |  |
| ANY INCONSISTENCIES TO BE REPORTED TO THE ARCHITECT IMMEDIATELY                                | Gardens, London,<br>NW6 3DP                   | drawn by                                                 | scale 1 - 100 ( | @ A3                                                        | number<br>CG- LT | - 03 | rev<br><b>A</b> |  |