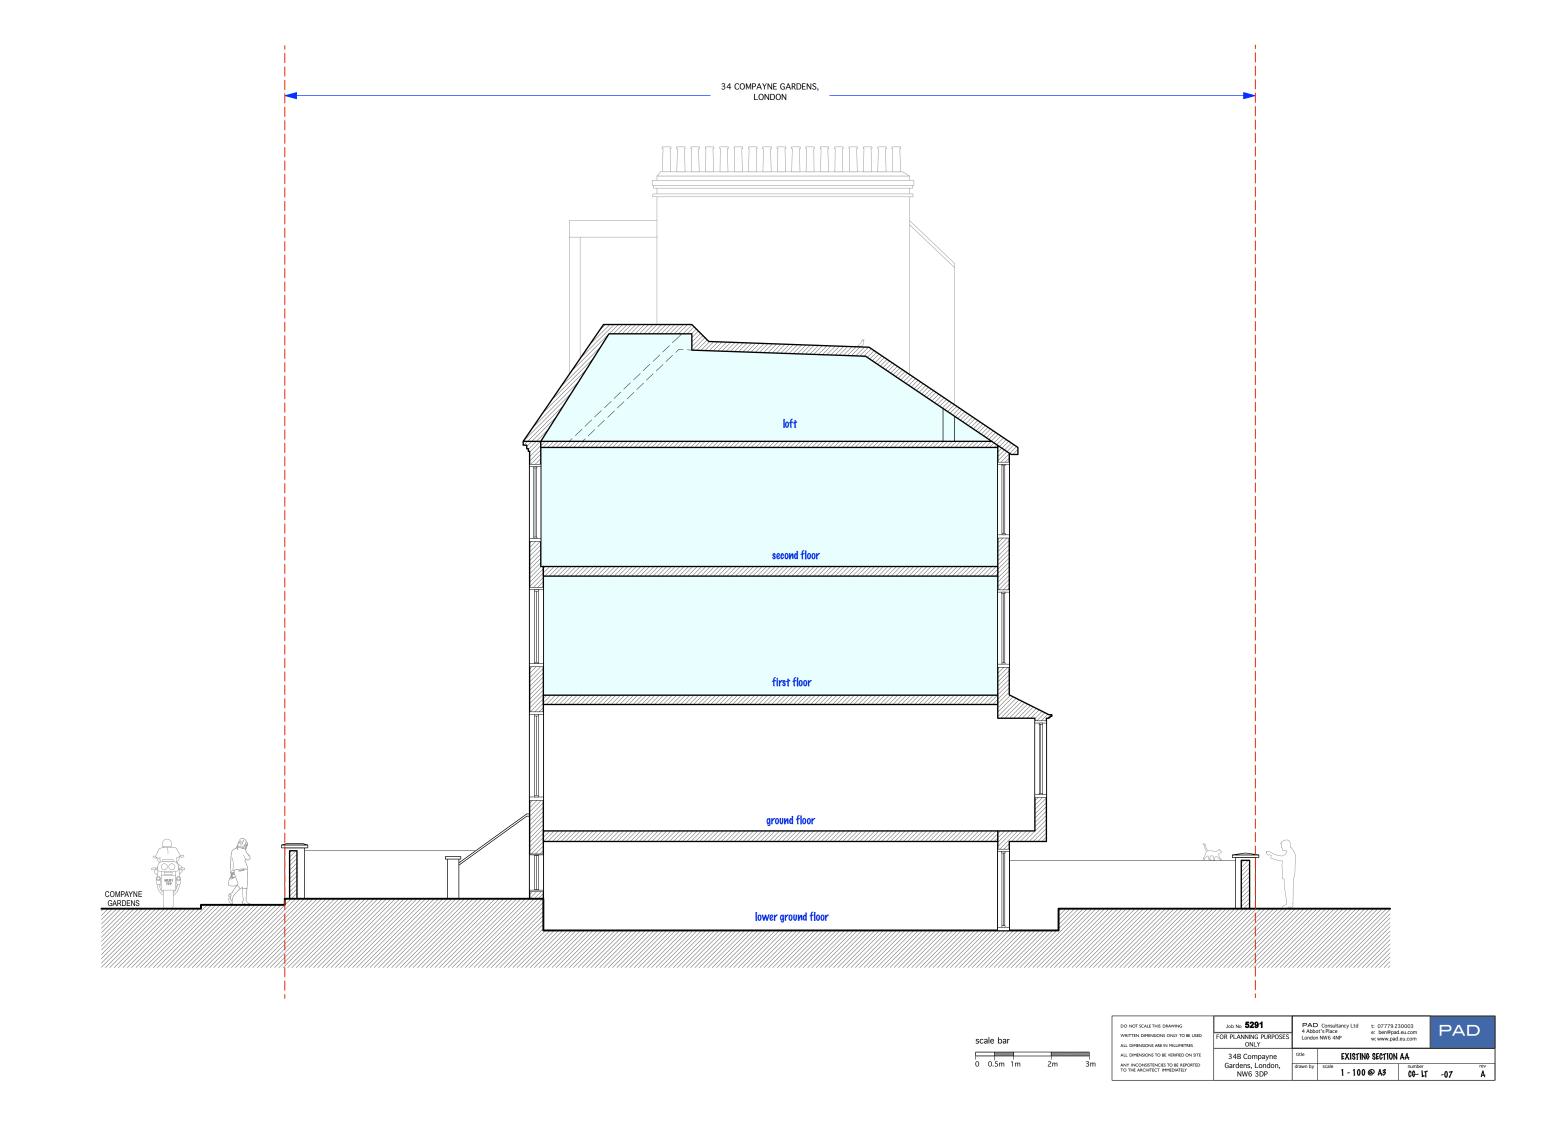

| DO NOT SCALE THIS DRAWING                                          | Job No <b>5291</b>          | PAD Consultancy Ltd<br>4 Abbot's Place<br>London NW6 4NP |               | t: 07779 230003<br>e: ben@pad.eu.com<br>w: www.pad.eu.com |                  | PAD   |       |
|--------------------------------------------------------------------|-----------------------------|----------------------------------------------------------|---------------|-----------------------------------------------------------|------------------|-------|-------|
| WRITTEN DIMENSIONS ONLY TO BE USED                                 | FOR PLANNING PURPOSES       |                                                          |               |                                                           |                  | · · · |       |
| ALL DIMENSIONS ARE IN MILLIMETRES                                  | ONLY                        |                                                          |               |                                                           |                  |       |       |
| ALL DIMENSIONS TO BE VERIFIED ON SITE                              | 34B Compayne                | title                                                    | EXISTING F    |                                                           |                  |       |       |
| ANY INCONSISTENCIES TO BE REPORTED<br>TO THE ARCHITECT IMMEDIATELY | Gardens, London,<br>NW6 3DP | drawn by                                                 | scale 1 - 100 | @ A3                                                      | number<br>CG- LT | -06   | A rev |