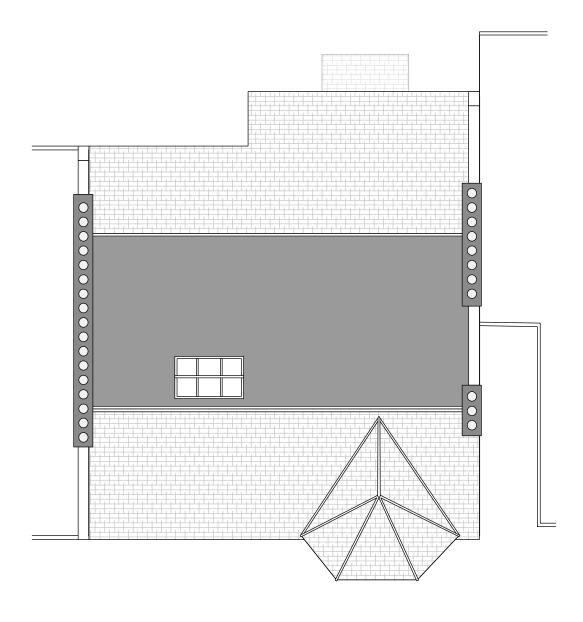

| DO NOT SCALE THIS DRAWING                                          | Job No <b>5291</b>          | PAD Consultancy Ltd<br>4 Abbot's Place<br>London NW6 4NP |               | t: 07779 230003<br>e: ben@pad.eu.com<br>w: www.pad.eu.com |                  | PAD   |       |
|--------------------------------------------------------------------|-----------------------------|----------------------------------------------------------|---------------|-----------------------------------------------------------|------------------|-------|-------|
| WRITTEN DIMENSIONS ONLY TO BE USED                                 | FOR PLANNING PURPOSES       |                                                          |               |                                                           |                  | · · · |       |
| ALL DIMENSIONS ARE IN MILLIMETRES                                  | ONLY                        |                                                          |               |                                                           |                  |       |       |
| ALL DIMENSIONS TO BE VERIFIED ON SITE                              | 34B Compayne                | title                                                    | EXISTING F    |                                                           |                  |       |       |
| ANY INCONSISTENCIES TO BE REPORTED<br>TO THE ARCHITECT IMMEDIATELY | Gardens, London,<br>NW6 3DP | drawn by                                                 | scale 1 - 100 | @ A3                                                      | number<br>CG- LT | -06   | A rev |