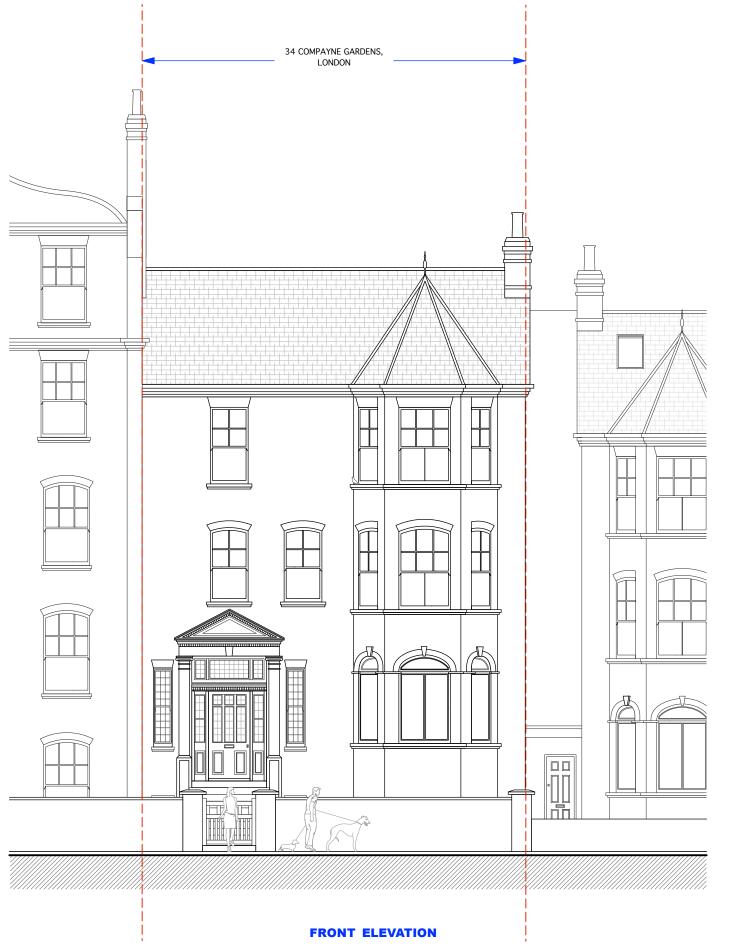

JOH NO 5291

FOR PLANNING PURPOSES
ONLY

1 + Abbot's Place
London NW6 4NP

EXISTING FRONT ELEVATION
GARDING TO THE ARCHITECT PHEDIATELY

TO THE ARCHITECT PHEDIATELY

NW6 3DP

TO THE ARCHITECT PHEDIATELY

TO THE ARCHITECT PHEDIAT