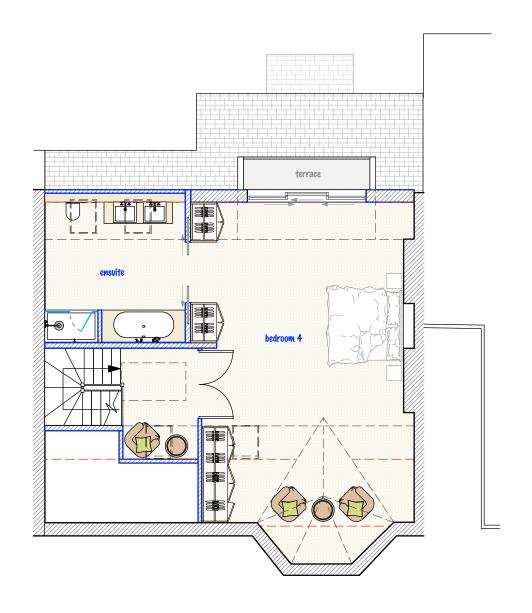

THIRD FLOOR

ROOF

| DO NOT SCALE THIS DRAWING                                          | Job No <b>5291</b>          | PAD Consultancy Ltd<br>4 Abbot's Place<br>London NW6 4NP |                 | t: 07779 230003<br>e: ben@pad.eu.com<br>w: www.pad.eu.com |                  | PAD  |                 |
|--------------------------------------------------------------------|-----------------------------|----------------------------------------------------------|-----------------|-----------------------------------------------------------|------------------|------|-----------------|
| WRITTEN DIMENSIONS ONLY TO BE USED                                 | FOR PLANNING PURPOSES       |                                                          |                 |                                                           |                  | /    |                 |
| ALL DIMENSIONS ARE IN MILLIMETRES                                  | ONLY                        |                                                          |                 |                                                           |                  |      |                 |
| ALL DIMENSIONS TO BE VERIFIED ON SITE                              | 34B Compayne                | title                                                    | PROPOSED        | PLANS 2                                                   |                  |      |                 |
| ANY INCONSISTENCIES TO BE REPORTED<br>TO THE ARCHITECT IMMEDIATELY | Gardens, London,<br>NW6 3DP | drawn by                                                 | scale 1 - 100 ( | @ A3                                                      | number<br>CG- LT | - 09 | rev<br><b>B</b> |