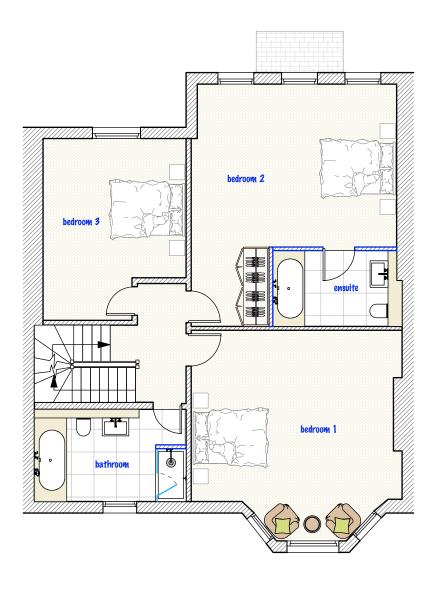

FIRST FLOOR SECOND FLOOR

cale bar

0.5m 1m 2m 3n

| DO NOT SCALE THIS DRAWING                                          | Job No <b>5291</b>          | PAD Consultancy Ltd<br>4 Abbot's Place<br>London NW6 4NP |                 | d t: 07779 230003<br>e: ben@pad.eu.com |                  | PAD  |                 |
|--------------------------------------------------------------------|-----------------------------|----------------------------------------------------------|-----------------|----------------------------------------|------------------|------|-----------------|
| WRITTEN DIMENSIONS ONLY TO BE USED                                 | FOR PLANNING PURPOSES       |                                                          |                 | w: www.pad                             |                  |      |                 |
| ALL DIMENSIONS ARE IN MILLIMETRES                                  | ONLY                        |                                                          |                 | ,                                      |                  |      |                 |
| ALL DIMENSIONS TO BE VERIFIED ON SITE                              | 34B Compayne                | title                                                    | PROPOSED        | PLANS                                  |                  |      |                 |
| ANY INCONSISTENCIES TO BE REPORTED<br>TO THE ARCHITECT IMMEDIATELY | Gardens, London,<br>NW6 3DP | drawn by                                                 | scale 1 - 100 ( | @ A3                                   | number<br>CG- LT | - 08 | rev<br><b>A</b> |