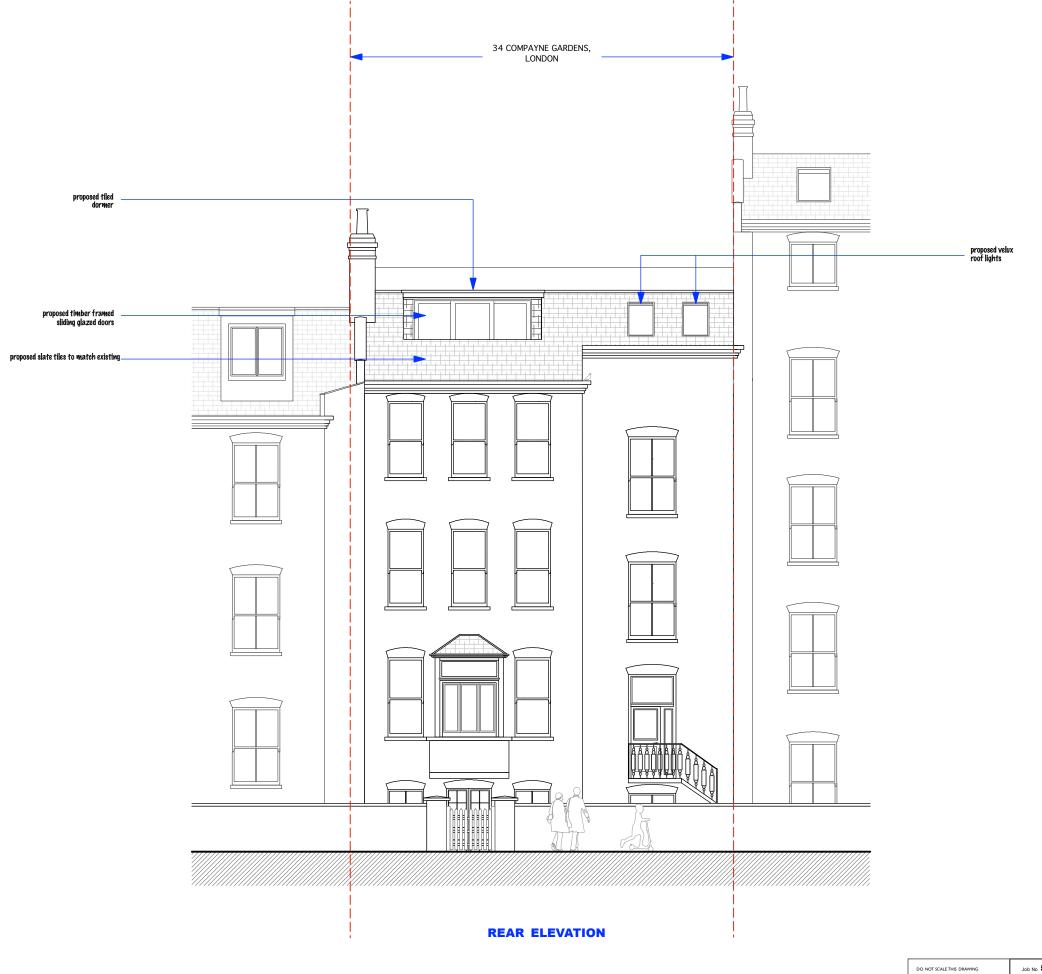

-----------------------------|---------------|----------------------------------------------------------|------------------|-----|-----------------|
| ALL DIMENSIONS TO BE VERIFIED ON SITE                                                          | 34B Compayne                                   | title                                                    | PROPOSED      | FRONT EL                                                 | EVATION          |     |                 |
| ANY INCONSISTENCIES TO BE REPORTED<br>TO THE ARCHITECT IMMEDIATELY                             | Gardens, London,<br>NW6 3DP                    | drawn by                                                 | scale 1 - 100 | @ A3                                                     | number<br>CG- LT | -10 | rev<br><b>A</b> |



Scale bar

Scale bar

DO NOT SCALE THIS DRAWING WAITTEN DIMENSIONS ONLY TO BE USED ALL DIMENSIONS ONLY TO BE USED ALL DIMENSIONS ARE IN HILLIMETERS
ALL DIMENSIONS TO BE VERRIFOO ON SITE ANY INCONSISTENCIES TO BE REPORTED TO THE ARCHITECT IMMEDIATELY

NWG 3DP

DO NOT SCALE THIS DRAWING WAITTEN DRAWING GARD WAITTEN DRAWING G