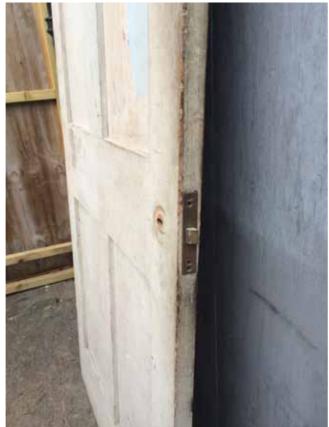

These are photos of all existing doors, which are in very poor condition.

We also believe these are not the original Georgian period doors and we propose to replace them with a six panel replica Georgian period door as shown in the accompanied drawings