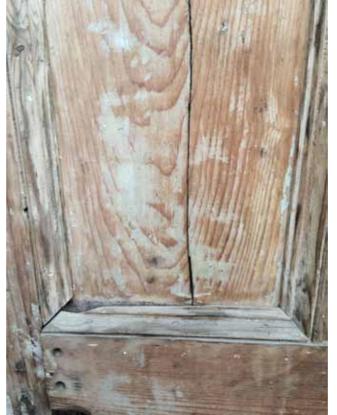

These are photos of all existing doors, which are in very poor condition.

We also believe these are not the original Georgian period doors and we propose to replace them with a six panel replica Georgian period door as shown in the accompanied drawings