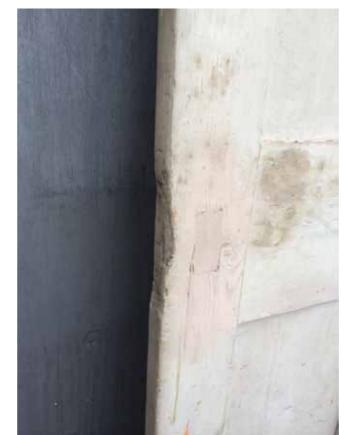

These are photos of all existing doors, which are in very poor condition.

We also believe these are not the original Georgian period doors and we propose to replace them with a six panel replica Georgian period door as shown in the accompanied drawings