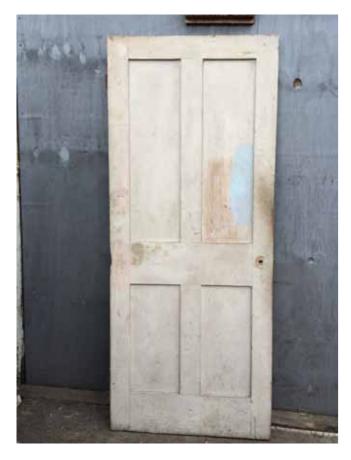

These are photos of all existing doors, which are in very poor condition.

We also believe these are not the original Georgian period doors and we propose to replace them with a six panel replica Georgian period door as shown in the accompanied drawings