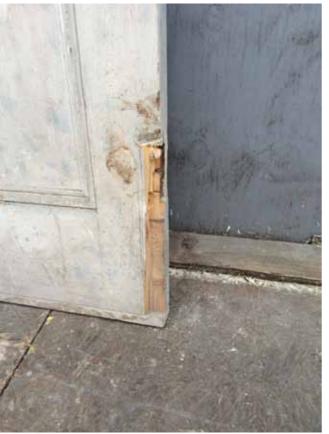

These are photos of all existing doors, which are in very poor condition.

We also believe these are not the original Georgian period doors and we propose to replace them with a six panel replica Georgian period door as shown in the accompanied drawings