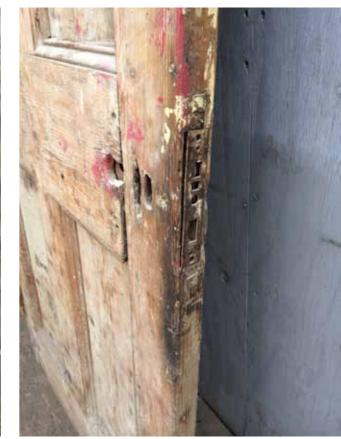

These are photos of all existing doors, which are in very poor condition.

We also believe these are not the original Georgian period doors and we propose to replace them with a six panel replica Georgian period door as shown in the accompanied drawings