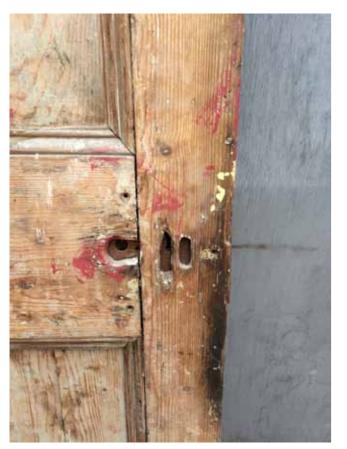

FOR APPROVAL

client Mr & Ms J Rowe-Parr

ct

108 St Pancras Way NW1 9NB

itle

Existing Door Photos

scale

drawn b

MC

date

4th April 2014

checked by

iro

drawing numb

797\_217

revision