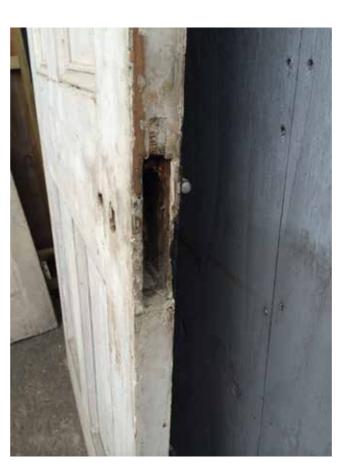

These are photos of all existing doors, which are in very poor condition.

We also believe these are not the original Georgian period doors and we propose to replace them with a six panel replica Georgian period door as shown in the accompanied drawings