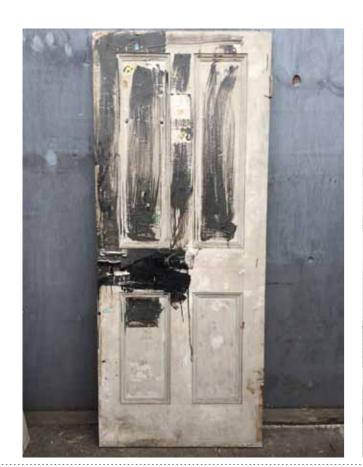

These are photos of all existing doors, which are in very poor condition.

We also believe these are not the original Georgian period doors and we propose to replace them with a six panel replica Georgian period door as shown in the accompanied drawings