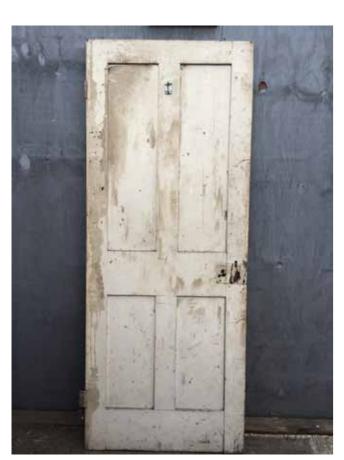

These are photos of all existing doors, which are in very poor condition.

We also believe these are not the original Georgian period doors and we propose to replace them with a six panel replica Georgian period door as shown in the accompanied drawings