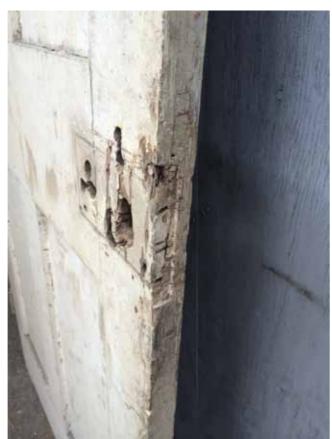

These are photos of all existing doors, which are in very poor condition.

We also believe these are not the original Georgian period doors and we propose to replace them with a six panel replica Georgian period door as shown in the accompanied drawings