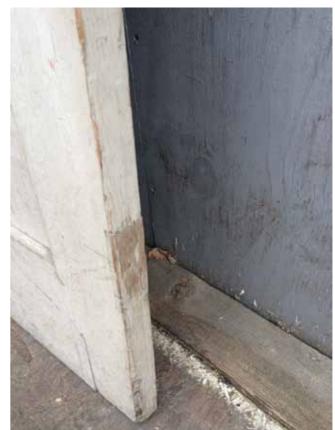

These are photos of all existing doors, which are in very poor condition.

We also believe these are not the original Georgian period doors and we propose to replace them with a six panel replica Georgian period door as shown in the accompanied drawings