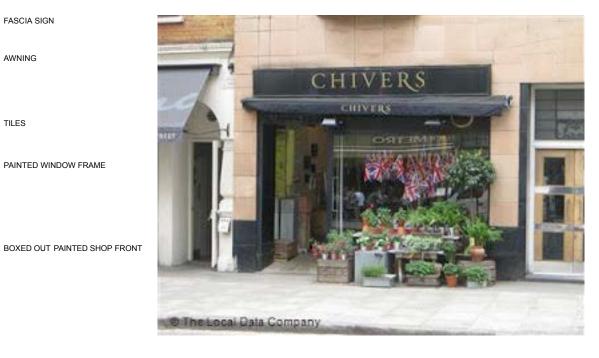

FASCIA SIGN

AWNING

TILES

PAINTED WINDOW FRAME

SHOPFRONT PROPOSED - ELEVATION

VINTAGE RESTORED POWER STATION LIGHTING LUMINAIR REF. 13\_1710 COLOUR: Grey (White Internal)
Diameter: 280 mm
Length: 580 (Projection) mm
Height: 560 mm
60 WATT HALOGEN LAMP EACH, EQUAL TO 1200 LUMEN OUTPUT PER LAMP.