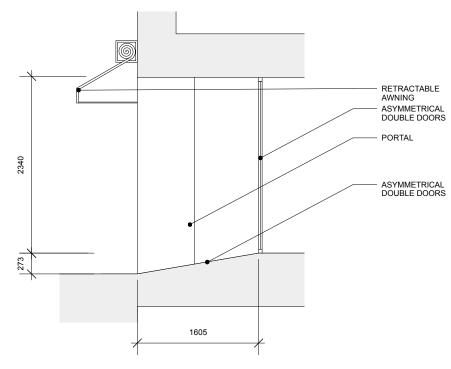

ASYMMETRICAL DOUBLE DOORS

**SHOPFRONT LIGHTING PROPOSED - REFERENCE IMAGE** not to scale

SHOPFRONT PROPOSED - REFERENCE IMAGE not to scale

PROJECTING LIGHTING HOUSING FOR AWNING AS EXISTING NEW DOOR RAILING TO PREVENT TRIP HAZZARD PORTAL WITH PANELLING AND WINDOW NEW RAMP TO MATCH EXISTING 1605 SHOPFRONT PROPOSED - SECTION A-A