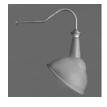

FASCIA SIGN

AWNING

TILES

PAINTED WINDOW FRAME

SHOPFRONT PROPOSED - ELEVATION

VINTAGE RESTORED POWER STATION LIGHTING LUMINAIR REF. 13\_1710 COLOUR: Grey (White Internal)
Diameter: 280 mm
Length: 580 (Projection) mm
Height: 560 mm
60 WATT HALOGEN LAMP EACH, EQUAL TO 1200 LUMEN OUTPUT PER LAMP.

**SHOPFRONT LIGHTING PROPOSED - REFERENCE IMAGE** not to scale

SHOPFRONT PROPOSED - REFERENCE IMAGE not to scale

PROJECTING LIGHTING HOUSING FOR AWNING AS EXISTING NEW DOOR RAILING TO PREVENT TRIP HAZZARD PORTAL WITH PANELLING AND WINDOW NEW RAMP TO MATCH EXISTING 1605 SHOPFRONT PROPOSED - SECTION A-A