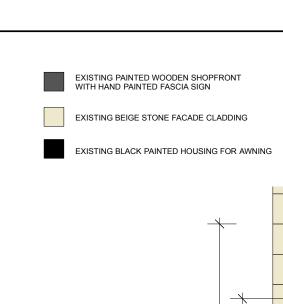

## **SHOPFRONT EXISTING - REFERENCE IMAGE** not to scale

RAMP 1320 2600 3920 SHOPFRONT EXISTING - PLAN scale: 1:50@A3

RAMP

**SHOPFRONT EXISTING - ELEVATION** scale: 1:50@A3

1320

**CHIVERS** 

CHIVERS

2600

FASCIA SIGN

AWNING

TILES

PAINTED WINDOW FRAME

SHOPFRONT PROPOSED - ELEVATION

VINTAGE RESTORED POWER STATION LIGHTING LUMINAIR REF. 13\_1710 COLOUR: Grey (White Internal)
Diameter: 280 mm
Length: 580 (Projection) mm
Height: 560 mm
60 WATT HALOGEN LAMP EACH, EQUAL TO 1200 LUMEN OUTPUT PER LAMP.