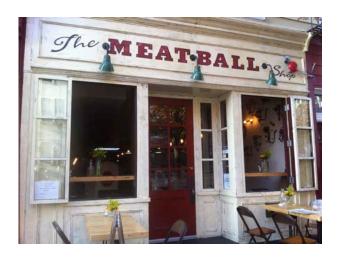

**SHOPFRONT LIGHTING PROPOSED - REFERENCE IMAGE** not to scale

SHOPFRONT PROPOSED - REFERENCE IMAGE not to scale

PROJECTING LIGHTING HOUSING FOR AWNING AS EXISTING NEW DOOR RAILING TO PREVENT TRIP HAZZARD PORTAL WITH PANELLING AND WINDOW NEW RAMP TO MATCH EXISTING 1605 SHOPFRONT PROPOSED - SECTION A-A