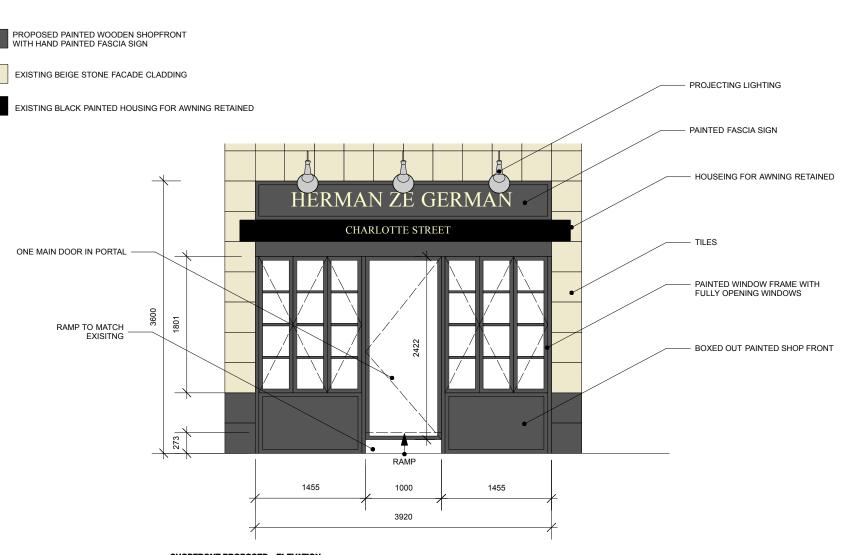

FASCIA SIGN

AWNING

TILES

PAINTED WINDOW FRAME

SHOPFRONT PROPOSED - ELEVATION

VINTAGE RESTORED POWER STATION LIGHTING LUMINAIR REF. 13\_1710 COLOUR: Grey (White Internal)
Diameter: 280 mm
Length: 580 (Projection) mm
Height: 560 mm
60 WATT HALOGEN LAMP EACH, EQUAL TO 1200 LUMEN OUTPUT PER LAMP.

**SHOPFRONT LIGHTING PROPOSED - REFERENCE IMAGE** not to scale

SHOPFRONT PROPOSED - REFERENCE IMAGE not to scale

PROJECTING LIGHTING HOUSING FOR AWNING AS EXISTING NEW DOOR RAILING TO PREVENT TRIP HAZZARD PORTAL WITH PANELLING AND WINDOW NEW RAMP TO MATCH EXISTING 1605 SHOPFRONT PROPOSED - SECTION A-A