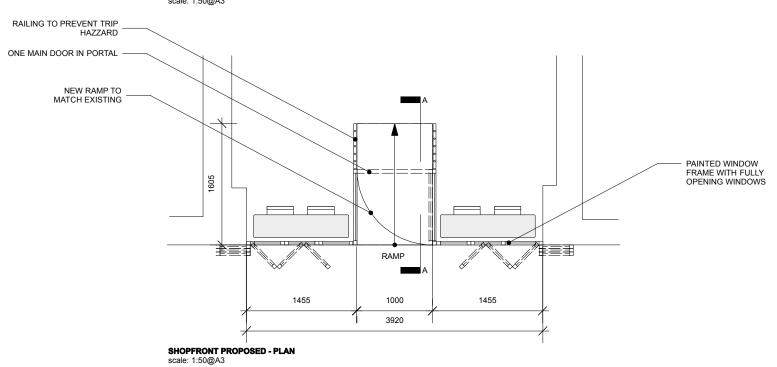

FASCIA SIGN

AWNING

TILES

PAINTED WINDOW FRAME

SHOPFRONT PROPOSED - ELEVATION

VINTAGE RESTORED POWER STATION LIGHTING LUMINAIR REF. 13\_1710 COLOUR: Grey (White Internal)
Diameter: 280 mm
Length: 580 (Projection) mm
Height: 560 mm
60 WATT HALOGEN LAMP EACH, EQUAL TO 1200 LUMEN OUTPUT PER LAMP.

**SHOPFRONT LIGHTING PROPOSED - REFERENCE IMAGE** not to scale

SHOPFRONT PROPOSED - REFERENCE IMAGE not to scale

PROJECTING LIGHTING HOUSING FOR AWNING AS EXISTING NEW DOOR RAILING TO PREVENT TRIP HAZZARD PORTAL WITH PANELLING AND WINDOW NEW RAMP TO MATCH EXISTING 1605 SHOPFRONT PROPOSED - SECTION A-A