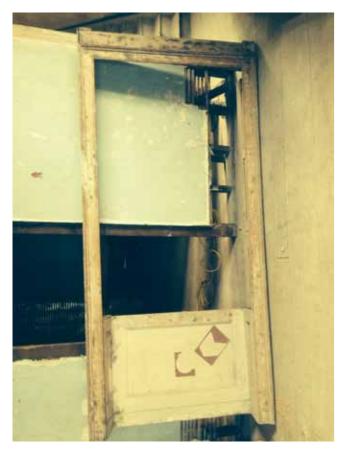

Photos of all existing timber frames and skirting some of which is in poor condition

C John Rowe-Parr Architects. Copyrights reserved.

Jose Iguard dimensions only, on on totale from this drawing. All levels and dimension to be checked on site by constractive. Any disconstractive, and constractive. Any disconstractive, and constractive and the turbitet before proceeding. Traveling to be read in conjunction with all relevant RRPA drawings and specification clauses. The Contractor and relevant bibricated products be built to current Bellish and European Standard this drawing must be used for Jac VIII Transfer.