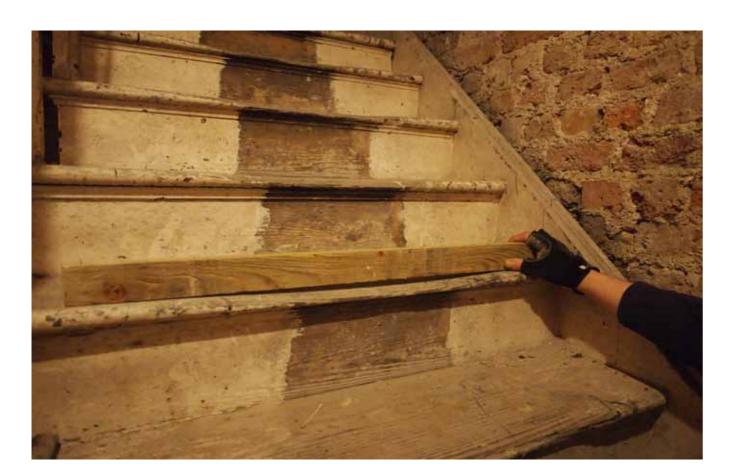

Photos of all existing timber frames and skirting some of which is in poor condition

C John Rowe-Parr Architects. Copyrights reserved.

Jose Iguard dimensions only, on on totale from this drawing. All levels and dimension to be checked on site by constractive. Any disconstractive, and constractive. Any disconstractive, and constractive and the turbitet before proceeding. Traveling to be read in conjunction with all relevant RRPA drawings and specification clauses. The Contractor and relevant bibricated products be built to current Bellish and European Standard this drawing must be used for Jac VIII Transfer.