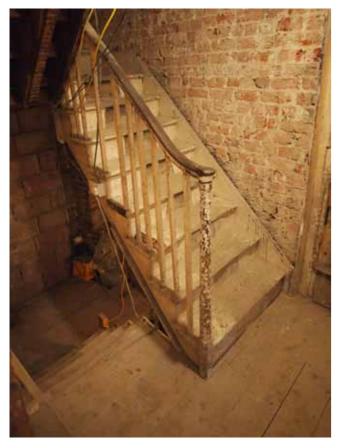

Photos of all existing timber frames and skirting some of which is in poor condition

C John Rowe-Parr Architects. Copyrights reserved.

Jose Iguard dimensions only, on on totale from this drawing. All levels and dimension to be checked on site by constractive. Any disconstractive, and constractive. Any disconstractive, and constractive and the turbitet before proceeding. Traveling to be read in conjunction with all relevant RRPA drawings and specification clauses. The Contractor and relevant bibricated products be built to current Bellish and European Standard this drawing must be used for Jac VIII Transfer.