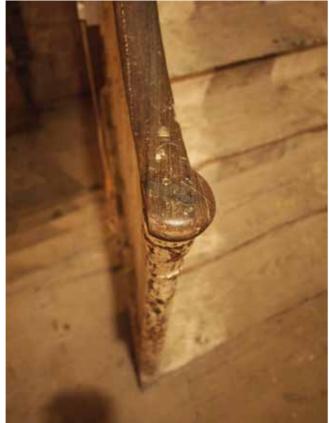

Photos of all existing timber frames and skirting some of which is in poor condition

C John Rowe-Parr Architects. Copyrights reserved.

Jose Iguard dimensions only, on on totale from this drawing. All levels and dimension to be checked on site by constractive. Any disconstractive, and constractive. Any disconstractive, and constractive and the turbitet before proceeding. Traveling to be read in conjunction with all relevant RRPA drawings and specification clauses. The Contractor and relevant bibricated products be built to current Bellish and European Standard this drawing must be used for Jac VIII Transfer.