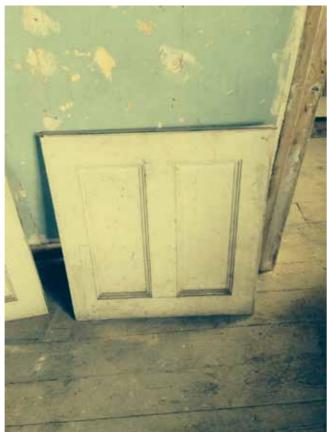

Photos of all existing timber frames and skirting some of which is in poor condition

C John Rowe-Parr Architects. Copyrights reserved.

Jose Iguard dimensions only, on on totale from this drawing. All levels and dimension to be checked on site by constractive. Any disconstractive, and constractive. Any disconstractive, and constractive and the turbitet before proceeding. Traveling to be read in conjunction with all relevant RRPA drawings and specification clauses. The Contractor and relevant bibricated products be built to current Bellish and European Standard this drawing must be used for Jac VIII Transfer.