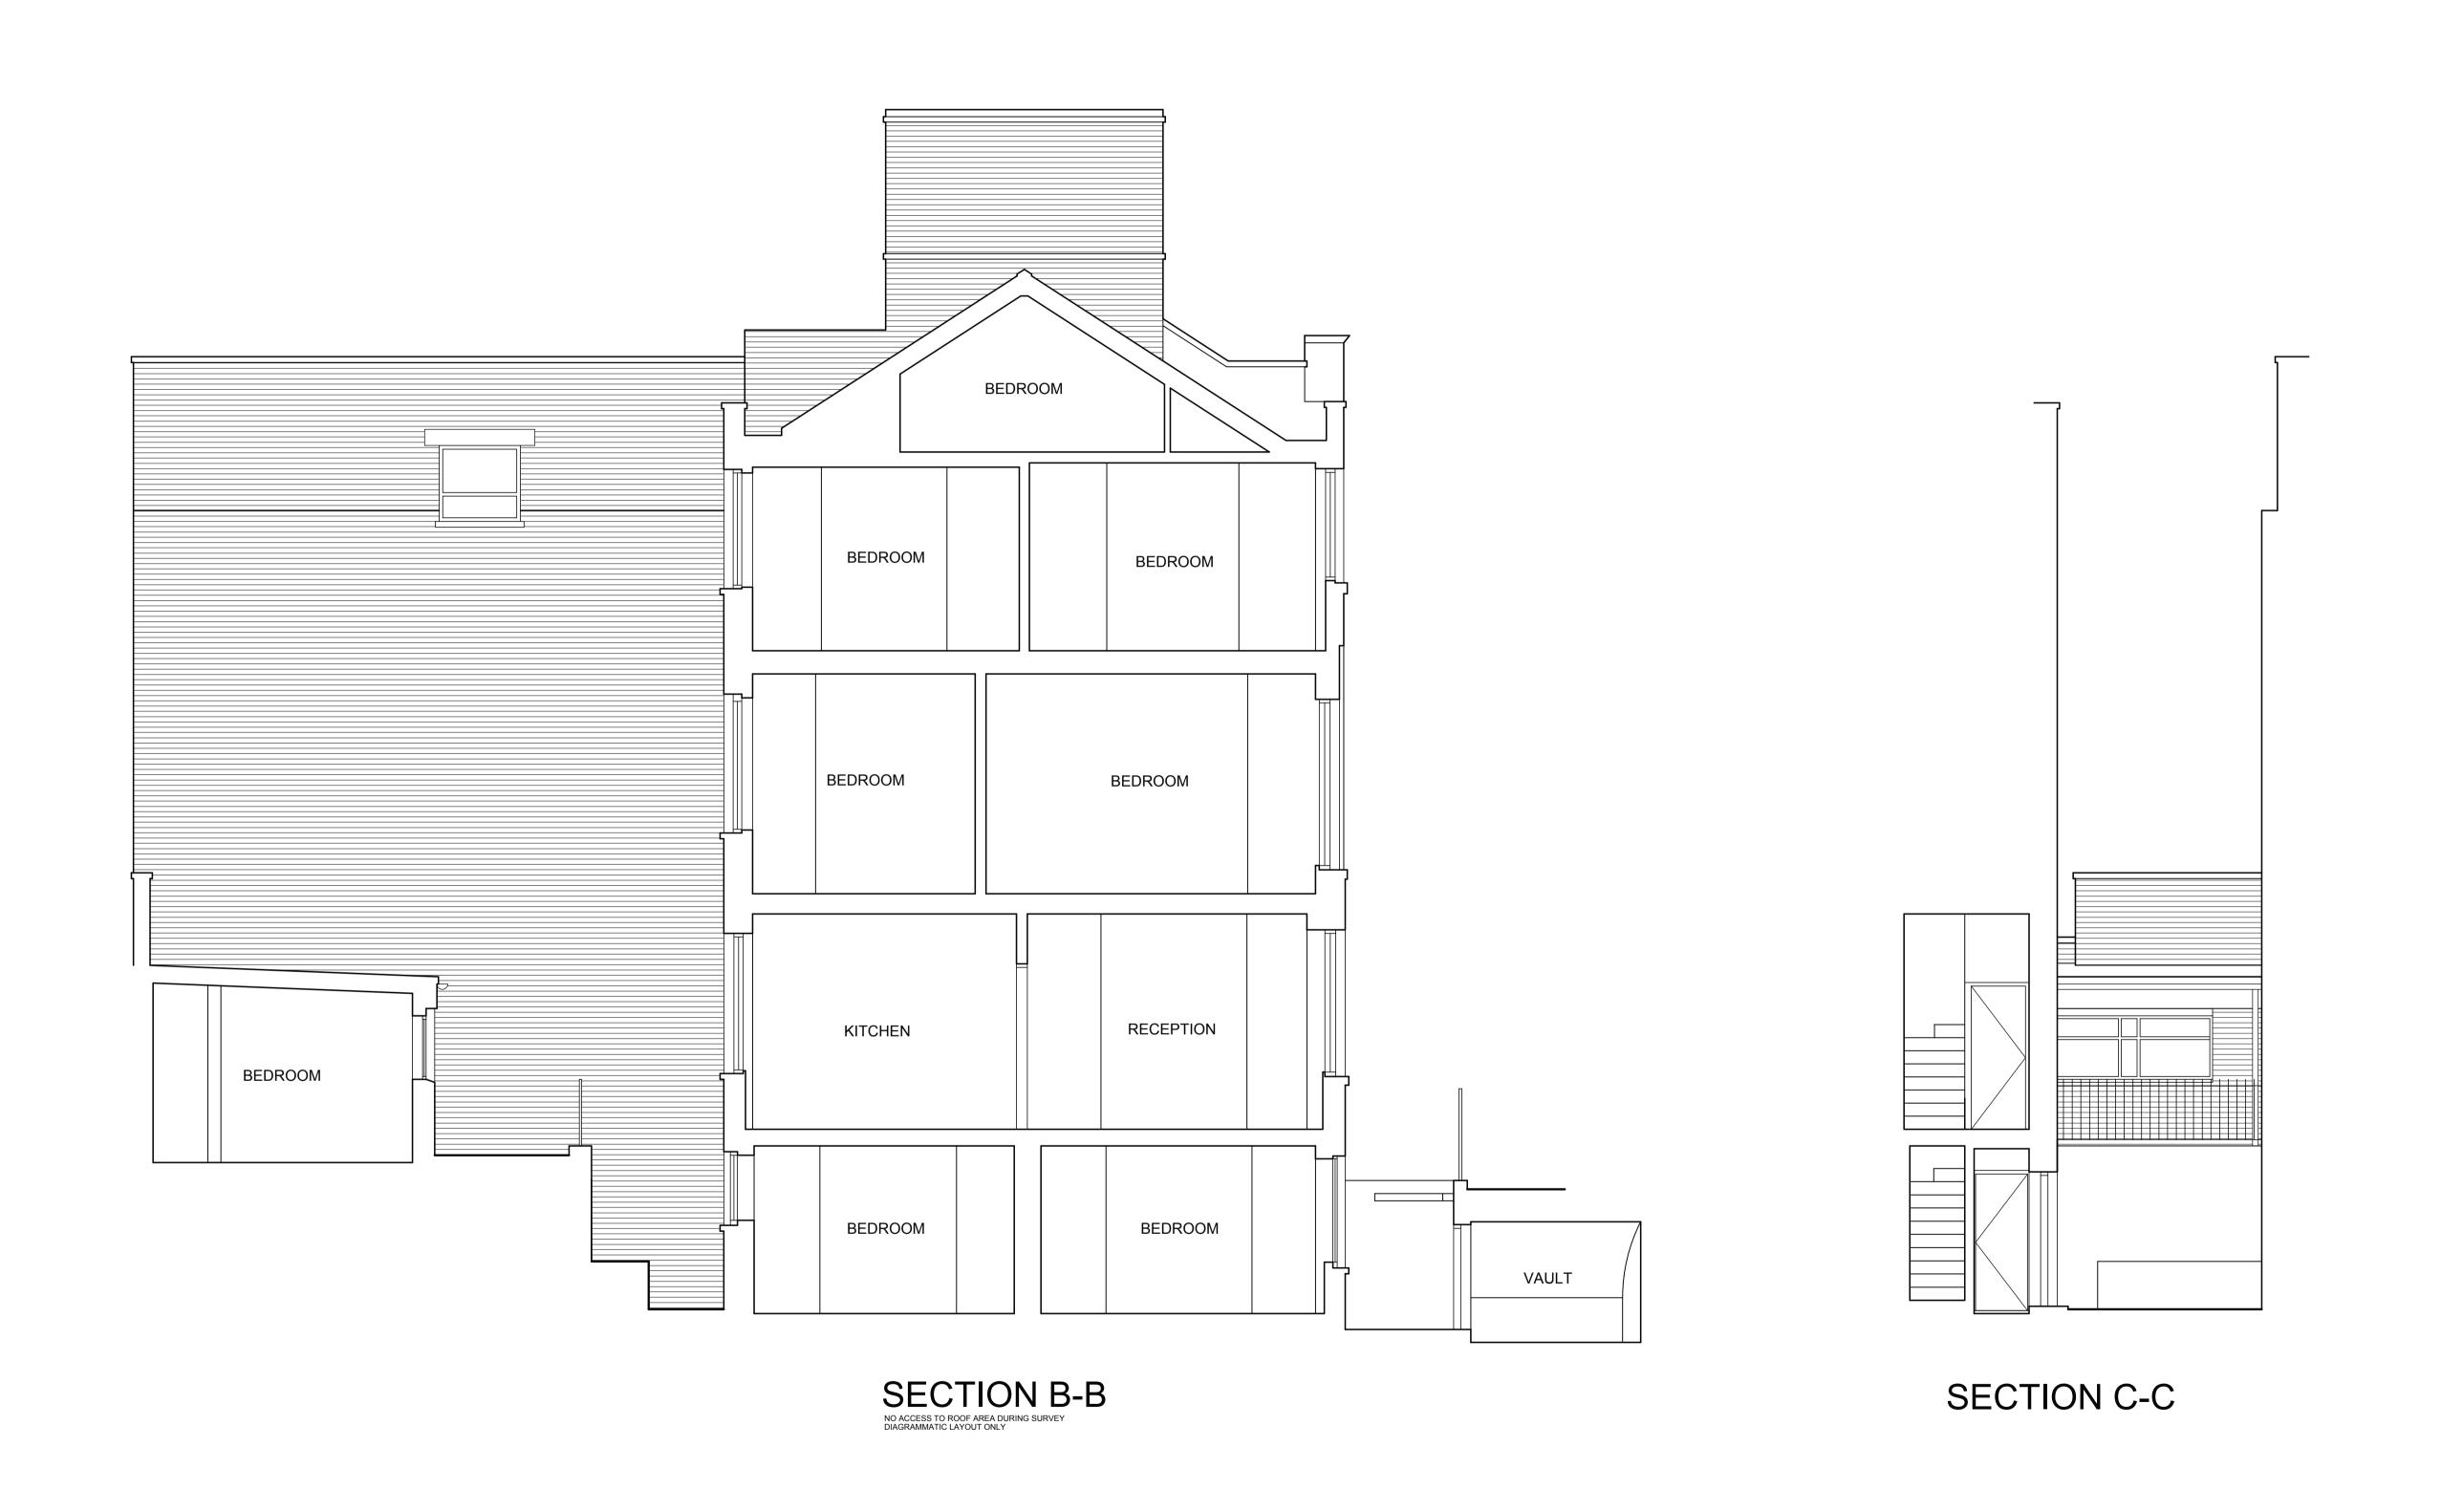

0 1 2.5 5 10

| DRAWING TITLE  Survey of Existing Section BB & CC               | PROJECT<br>59, BIRKENHEAD STREET<br>LONDON WC                             | SCALE<br>DATE<br>DWG No | 1 : 50 @ A1<br>April 2014<br>517 04 |
|-----------------------------------------------------------------|---------------------------------------------------------------------------|-------------------------|-------------------------------------|
| LANYON-HOGG ARCITECTS Ltd. Architecture + Interiors + Furniture |                                                                           |                         |                                     |
| Tel 020 8882 1849<br>PLANNING DRAWING                           | post@lanyon-hogg.com ALL DIMENSIONS TO BE CHECKED ON SITE ERRORS TO BE RE | www.lanyon-             | hogg.com                            |