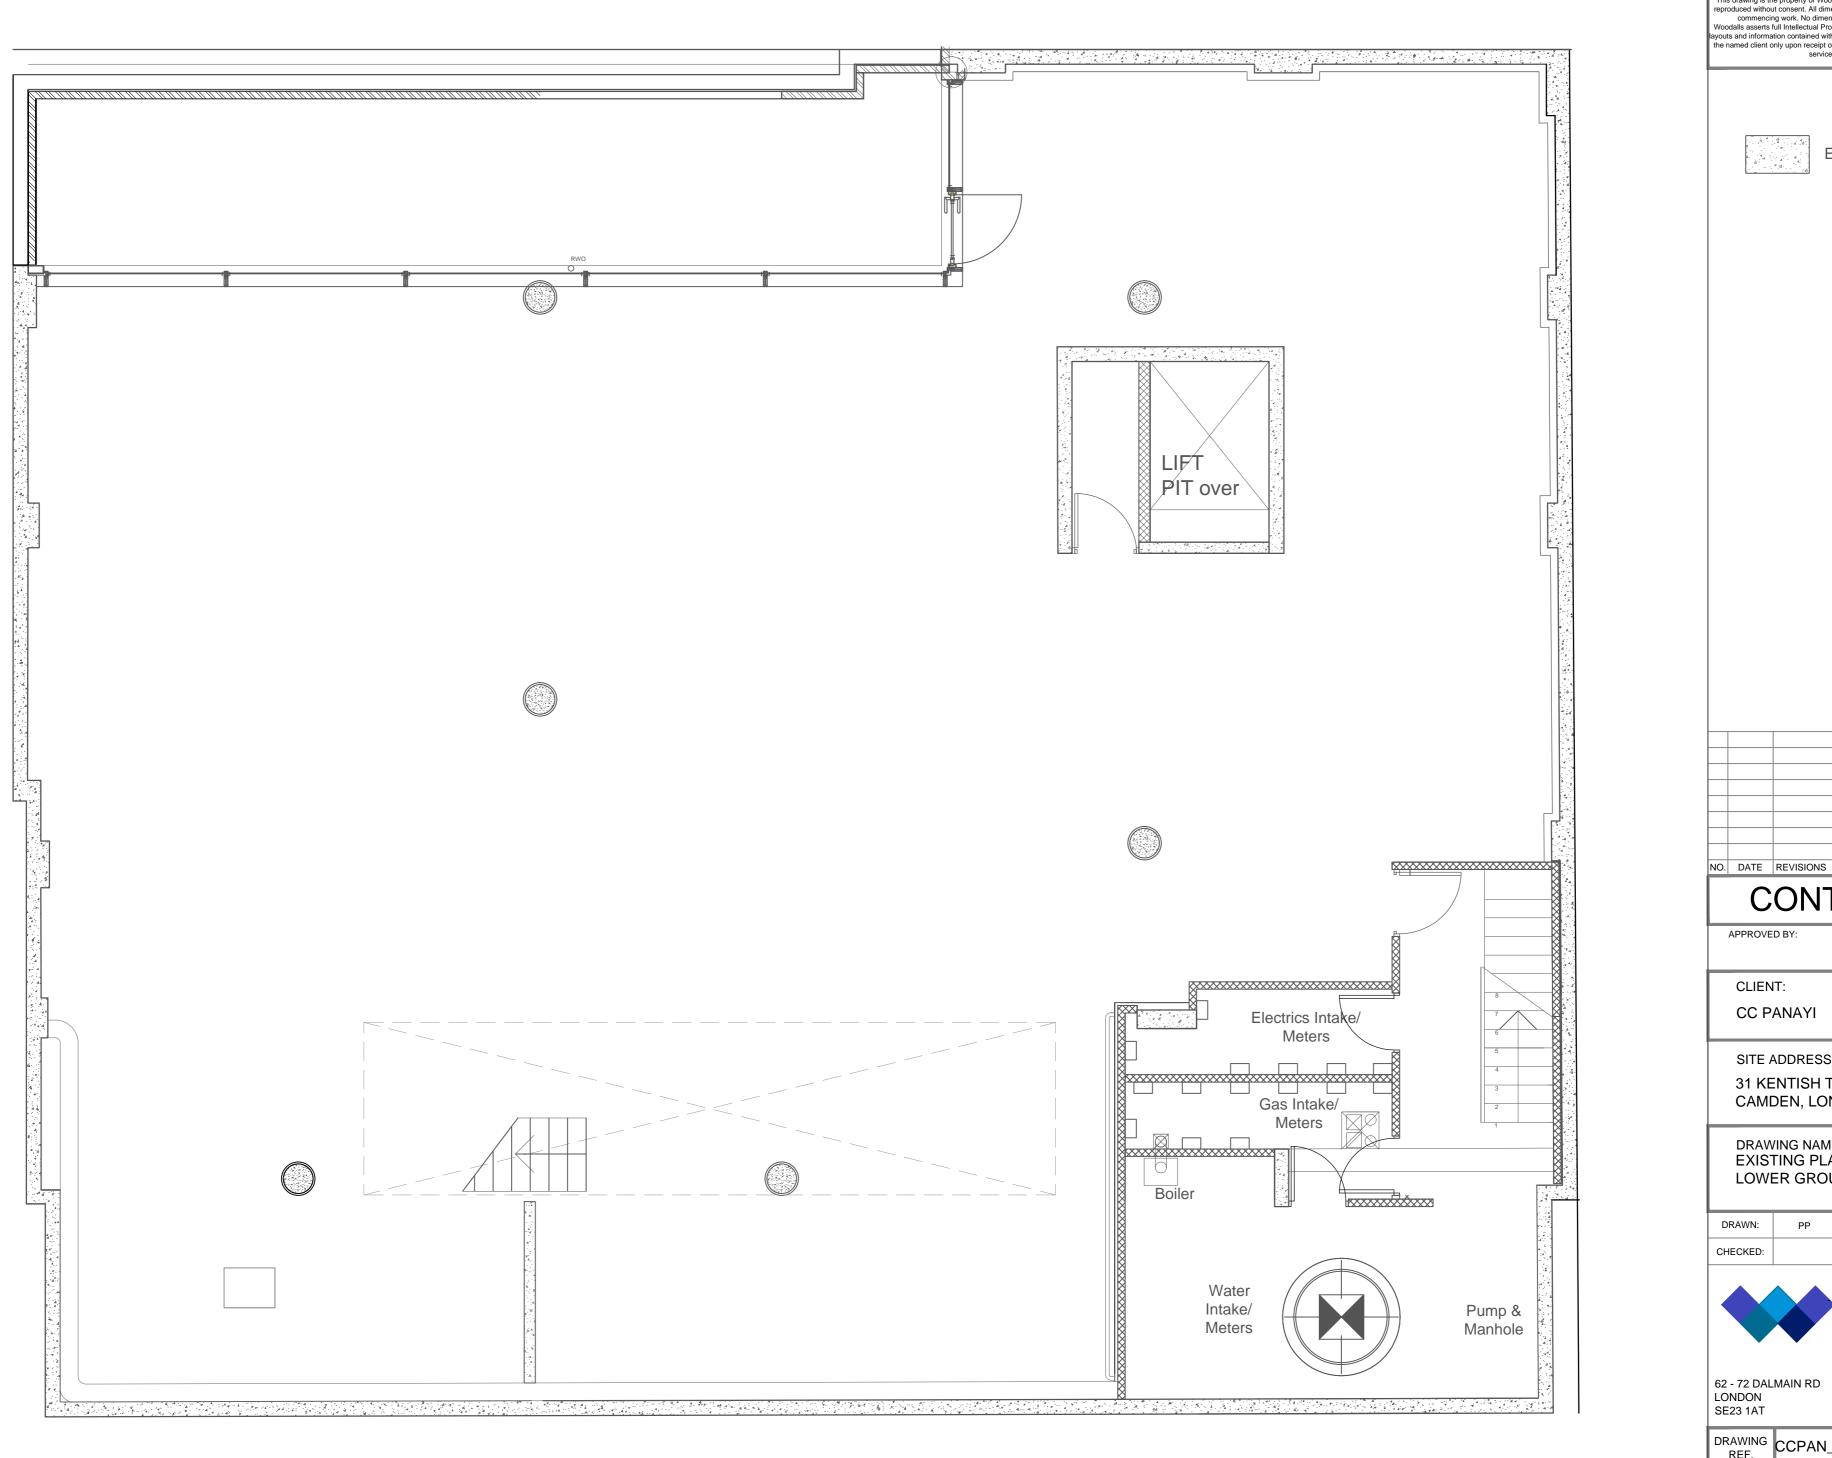

## CONTRACT

APPROVED BY:

CC PANAYI

SITE ADDRESS:

31 KENTISH TOWN ROAD, CAMDEN, LONDON

DRAWING NAME: EXISTING PLAN -LOWER GROUND FLOOR

| DRAWN:   | PP | SCALE: | 1:50 @ A2 |
|----------|----|--------|-----------|
| CHECKED: |    | DATE:  | 03.06.14  |