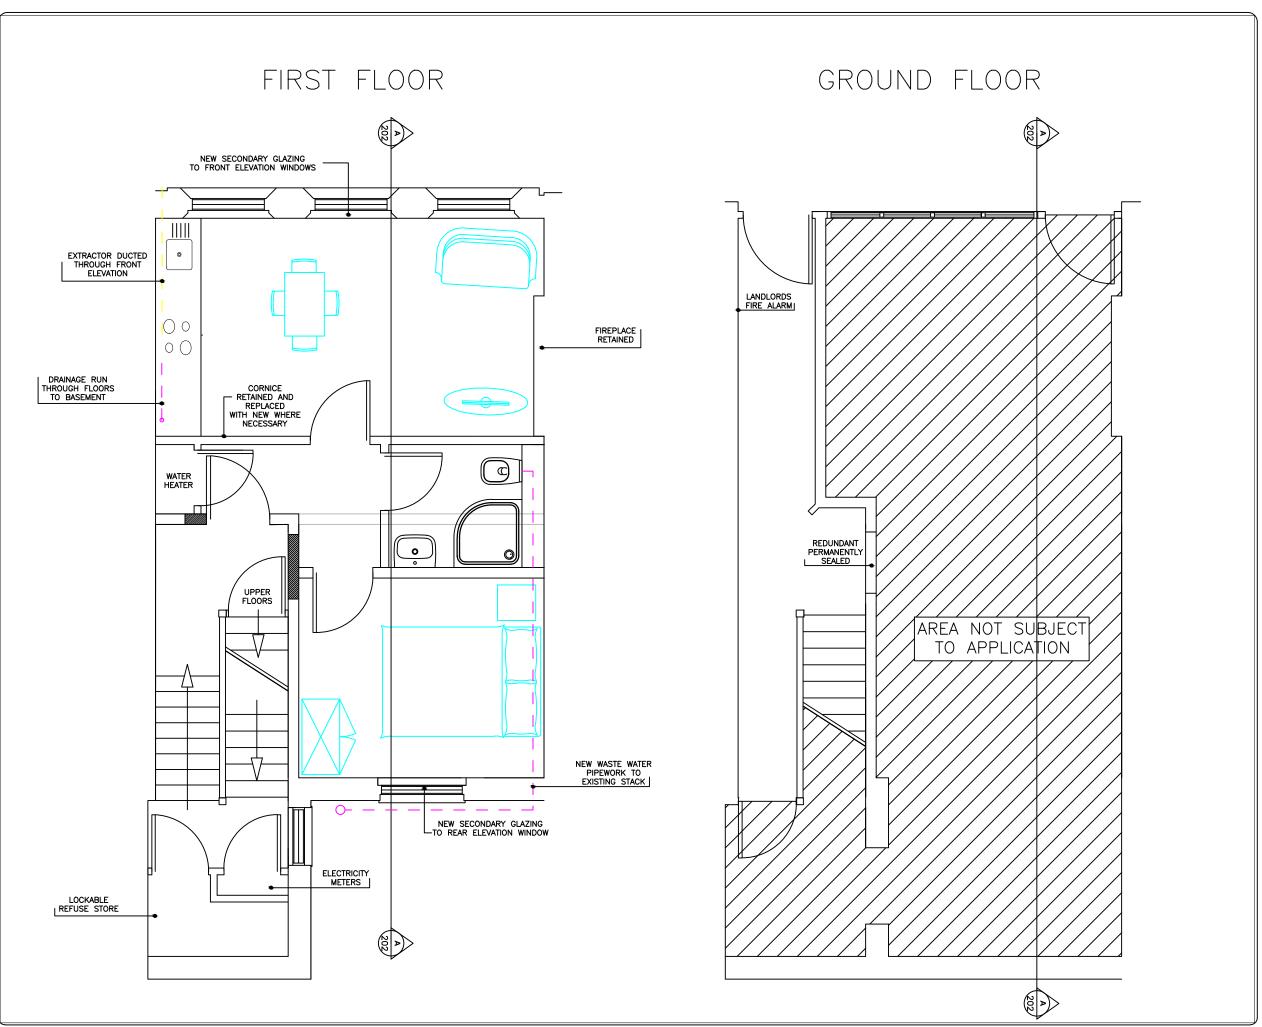

Drawing:

A17809:201

FLOOR PLANS AS PROPOSED

| Scale:<br>1:50@A3 | Drawn:<br>GW      |      |
|-------------------|-------------------|------|
| Date: 09.06.14    | Job No.<br>A17809 |      |
| Drawing Number:   |                   | Rev: |