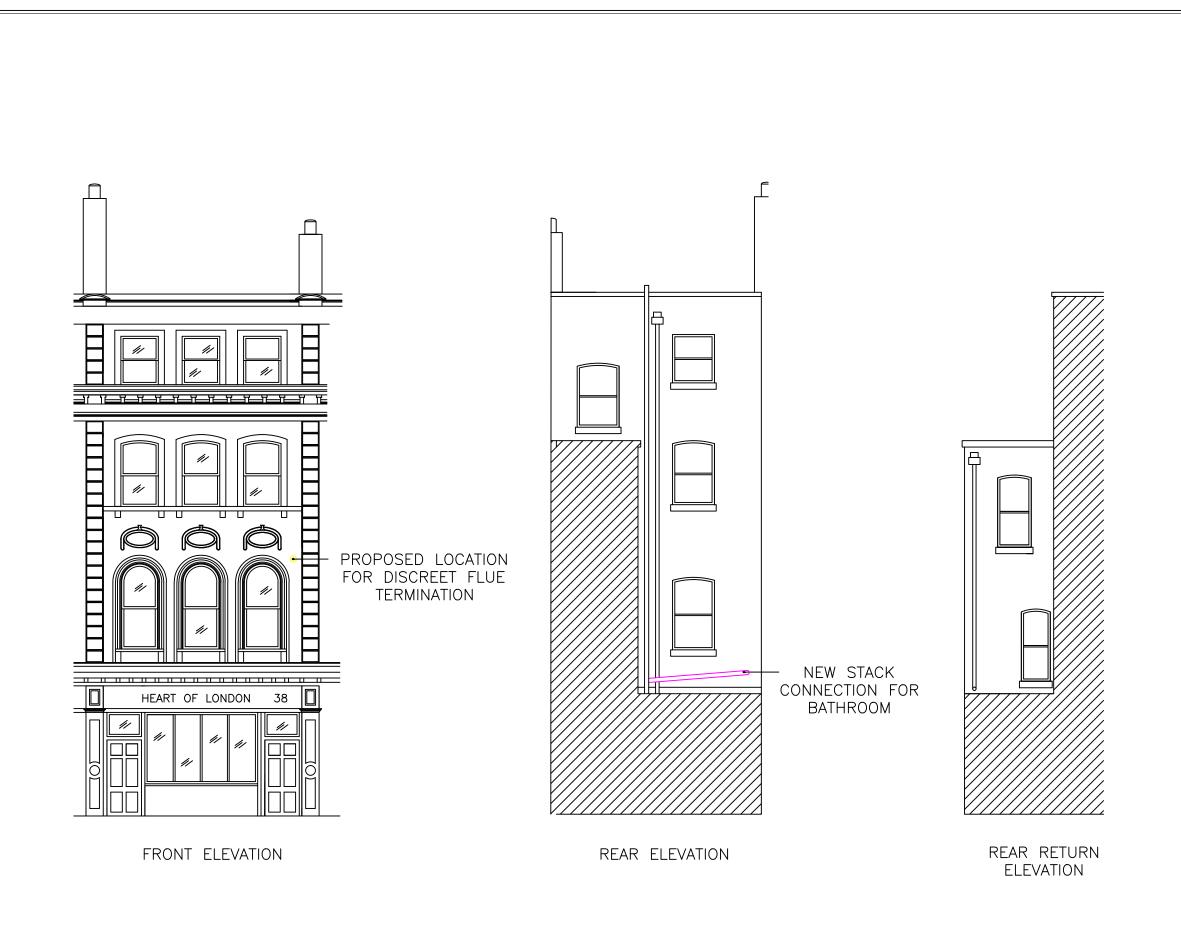

## Notes:

All dimensions to be checked on site.

Any discrepancies are to be reported to the Contract Administrator before work commences. Figured dimensions only are to be taken from this drawing.

This drawing is to be read in conjunction with all relevant consultants and/or specialists' drawings/documents and any discrepancies or variations are to be notified to the Contract Administrator.



surveyors & valuers

Portland House 4 Great Portland Street London W1W 8QJ

> t: 020 7907 4500 f: 020 7907 4501

www.hbsv.com

Client:

G MOLINARI

Property:

38 MUSEUM STREET LONDON WC1

Drawing:

A17809:102

**ELEVATIONS** 

| Scale:<br>1:100@A3 | Drawn:<br>GW      |      |
|--------------------|-------------------|------|
| Date: 09.06.14     | Job No.<br>A17809 |      |
| Drawing Number: