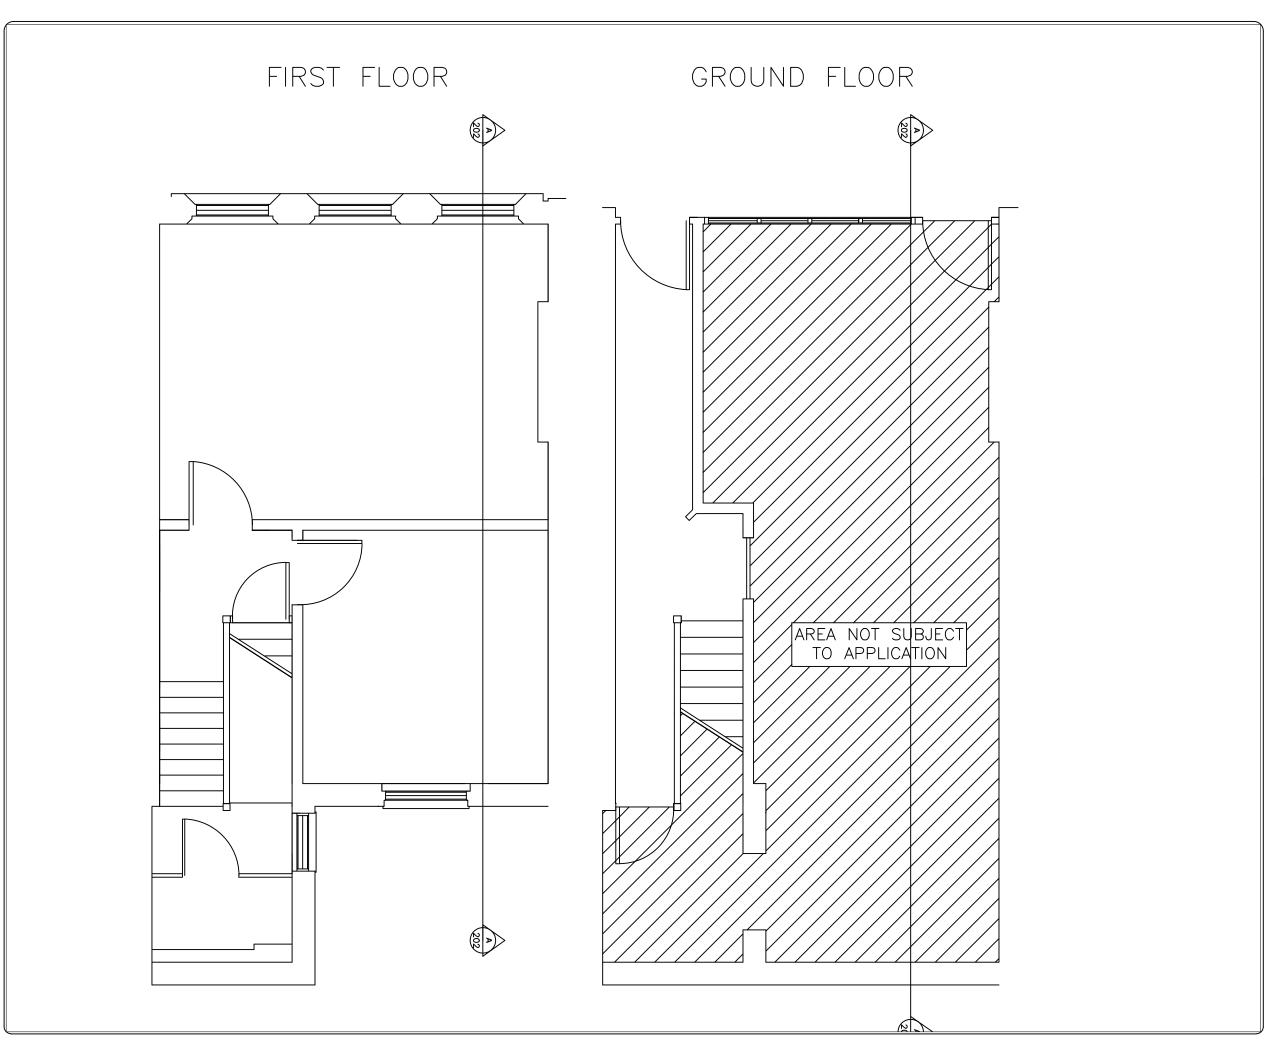

Drawing:

FLOOR PLANS AS EXISTING

| Scale:<br>1:50@A3 | Drawn:<br>GW      |      |
|-------------------|-------------------|------|
| Date: 09.06.14    | Job No.<br>A17809 |      |
| Drawina Number:   | •                 | Rev: |