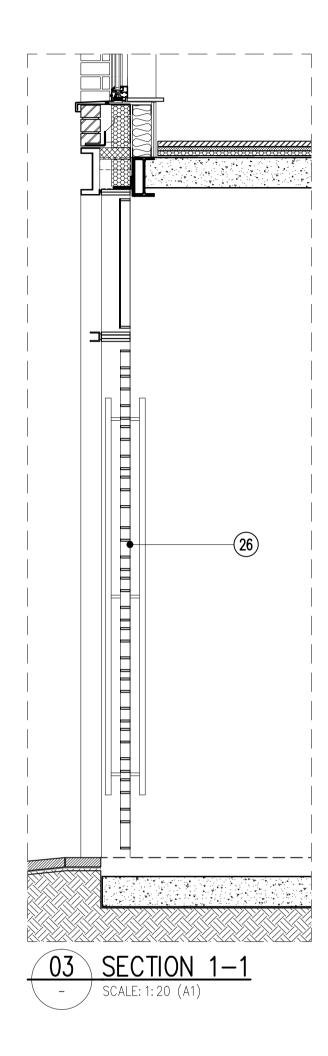

## 

FACADE MATERIAL LEGEND

To be read in conjunction with External Finishes Schedule Rev.P1

- Stone cladding
  Terracotta rainscreen cladding. Type 1
  Terracotta rainscreen cladding. Type 2
  Terracotta protruding fixed shutter. Finish to match terracotta rainscreen.
  Curtain walling system FW 50+SG
  Shadow box spandrel panel in SSG curtain walling system
- system.
- Sliding / fixed aluminium doors
  Aluminium windows
  1-3 Goodge Street Dormers: Timber Sash
- 10. Dormer: Timber french doors.
- 11. Aluminium brise soleil
- 12. Replacement windows 62 TCR: Timber Sash.
- 13. Lead Flashing. 14. Horizontal and vertical shadow gap:aluminium
- Horizontal and vertical shadow gap: alumin rainscreen cladding.
  Back painted sanblasted spandrel panel
  Etched / Fritted Glazing
  Timber fence
  Frameless glass balustrade
  Anti-slip composite decking
  Facing Brick
  Aluminium window cill
  Aluminium rainscreen cladding
  Zinc standing seam roofing and walling
  Slate mansard roof
  Inverted roof system
  Decorative metal panel
  Through coloured insulated render
  Rooflight Type 1
  Rooflight Type 2
  Rooflight/sliding doors
  Metal Balustrade

Project 62-63 Tottenham Court Road 1-7 Goodge Street

Drawing Proposed Shop Front Details 5-7 Goodge Street Shop Front

| lah Marahara - Darahara Marahara |        | <b>D</b> evision |
|----------------------------------|--------|------------------|
| 1:20 (A1)                        | Jun 14 | Planning         |
| Scale                            | Date   | Status           |