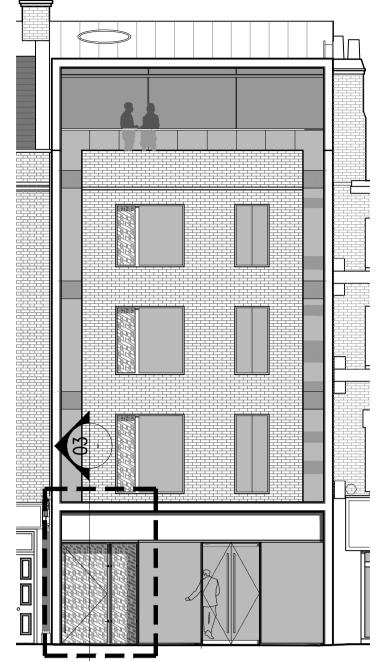

## 

FACADE MATERIAL LEGEND

To be read in conjunction with External Finishes Schedule Rev.P1

- Stone cladding
  Terracotta rainscreen cladding. Type 1
  Terracotta rainscreen cladding. Type 2
  Terracotta protruding fixed shutter. Finish to match terracotta rainscreen.
  Curtain walling system FW 50+SG
  Shadow box spandrel panel in SSG curtain walling system
- system.
- Sliding / fixed aluminium doors
  Aluminium windows
  1-3 Goodge Street Dormers: Timber Sash
- 10. Dormer: Timber french doors.
- 11. Aluminium brise soleil
- 12. Replacement windows 62 TCR: Timber Sash.
- 13. Lead Flashing. 14. Horizontal and vertical shadow gap:aluminium
- Horizontal and vertical shadow gap: alumin rainscreen cladding.
  Back painted sanblasted spandrel panel
  Etched / Fritted Glazing
  Timber fence
  Frameless glass balustrade
  Anti-slip composite decking
  Facing Brick
  Aluminium window cill
  Aluminium rainscreen cladding
  Zinc standing seam roofing and walling
  Slate mansard roof
  Inverted roof system
  Decorative metal panel
  Through coloured insulated render
  Rooflight Type 1
  Rooflight Type 2
  Rooflight/sliding doors
  Metal Balustrade

Project 62-63 Tottenham Court Road 1-7 Goodge Street

Drawing Proposed Shop Front Details 5-7 Goodge Street Shop Front

| lah Marahara - Darahara Marahara |        | <b>D</b> evision |
|----------------------------------|--------|------------------|
| 1:20 (A1)                        | Jun 14 | Planning         |
| Scale                            | Date   | Status           |