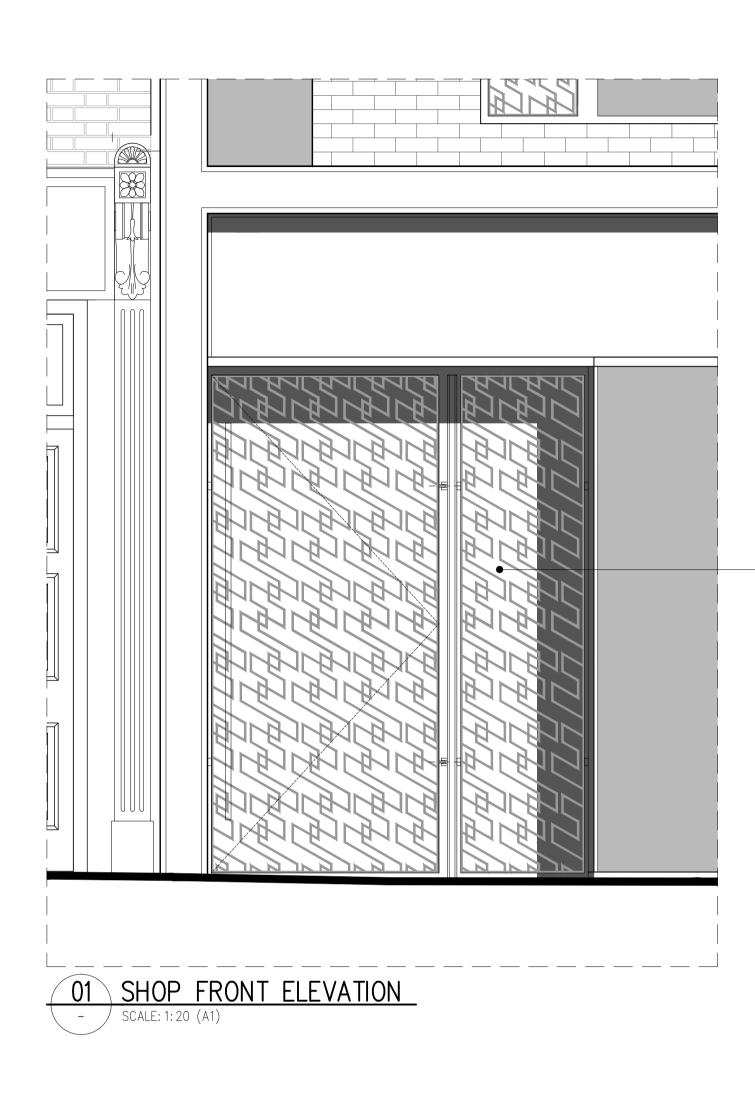

## 

FACADE MATERIAL LEGEND

To be read in conjunction with External Finishes Schedule Rev.P1

- Stone cladding
  Terracotta rainscreen cladding. Type 1
  Terracotta rainscreen cladding. Type 2
  Terracotta protruding fixed shutter. Finish to match terracotta rainscreen.
  Curtain walling system FW 50+SG
  Shadow box spandrel panel in SSG curtain walling system
- system.
- Sliding / fixed aluminium doors
  Aluminium windows
  1-3 Goodge Street Dormers: Timber Sash
- 10. Dormer: Timber french doors.
- 11. Aluminium brise soleil
- 12. Replacement windows 62 TCR: Timber Sash.
- 13. Lead Flashing. 14. Horizontal and vertical shadow gap:aluminium
- Horizontal and vertical shadow gap: alumin rainscreen cladding.
  Back painted sanblasted spandrel panel
  Etched / Fritted Glazing
  Timber fence
  Frameless glass balustrade
  Anti-slip composite decking
  Facing Brick
  Aluminium window cill
  Aluminium rainscreen cladding
  Zinc standing seam roofing and walling
  Slate mansard roof
  Inverted roof system
  Decorative metal panel
  Through coloured insulated render
  Rooflight Type 1
  Rooflight Type 2
  Rooflight/sliding doors
  Metal Balustrade

Project 62-63 Tottenham Court Road 1-7 Goodge Street

Drawing Proposed Shop Front Details 5-7 Goodge Street Shop Front

| lah Marahara - Darahara Marahara |        | <b>D</b> evision |
|----------------------------------|--------|------------------|
| 1:20 (A1)                        | Jun 14 | Planning         |
| Scale                            | Date   | Status           |