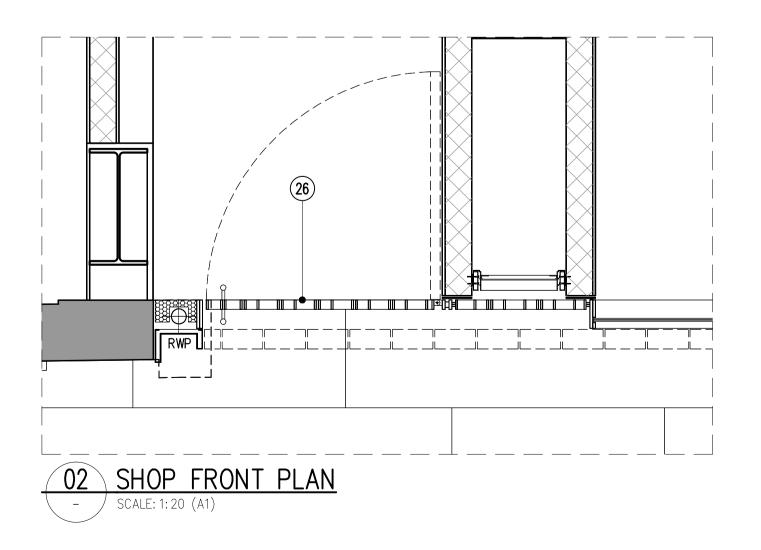

## 

FACADE MATERIAL LEGEND

To be read in conjunction with External Finishes Schedule Rev.P1

- Stone cladding
  Terracotta rainscreen cladding. Type 1
  Terracotta rainscreen cladding. Type 2
  Terracotta protruding fixed shutter. Finish to match terracotta rainscreen.
  Curtain walling system FW 50+SG
  Shadow box spandrel panel in SSG curtain walling system
- system.
- Sliding / fixed aluminium doors
  Aluminium windows
  1-3 Goodge Street Dormers: Timber Sash
- 10. Dormer: Timber french doors.
- 11. Aluminium brise soleil
- 12. Replacement windows 62 TCR: Timber Sash.
- 13. Lead Flashing. 14. Horizontal and vertical shadow gap:aluminium
- Horizontal and vertical shadow gap: alumin rainscreen cladding.
  Back painted sanblasted spandrel panel
  Etched / Fritted Glazing
  Timber fence
  Frameless glass balustrade
  Anti-slip composite decking
  Facing Brick
  Aluminium window cill
  Aluminium rainscreen cladding
  Zinc standing seam roofing and walling
  Slate mansard roof
  Inverted roof system
  Decorative metal panel
  Through coloured insulated render
  Rooflight Type 1
  Rooflight Type 2
  Rooflight/sliding doors
  Metal Balustrade

Project 62-63 Tottenham Court Road 1-7 Goodge Street

Drawing Proposed Shop Front Details 5-7 Goodge Street Shop Front

| lah Marahara - Darahara Marahara |        | <b>D</b> evision |
|----------------------------------|--------|------------------|
| 1:20 (A1)                        | Jun 14 | Planning         |
| Scale                            | Date   | Status           |