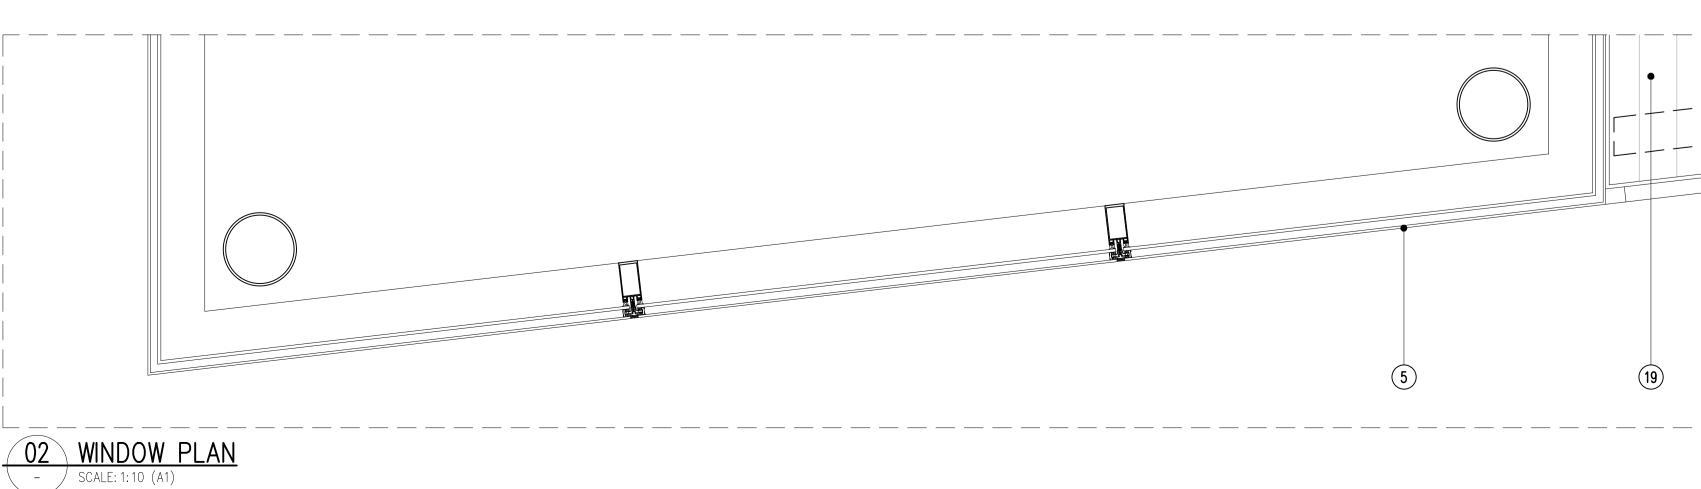

Typical Curtain Wall

Job Number Drawing Number 5315 T(20) DE04

P1

G:\5315\T\_Series\T20\T20DE04