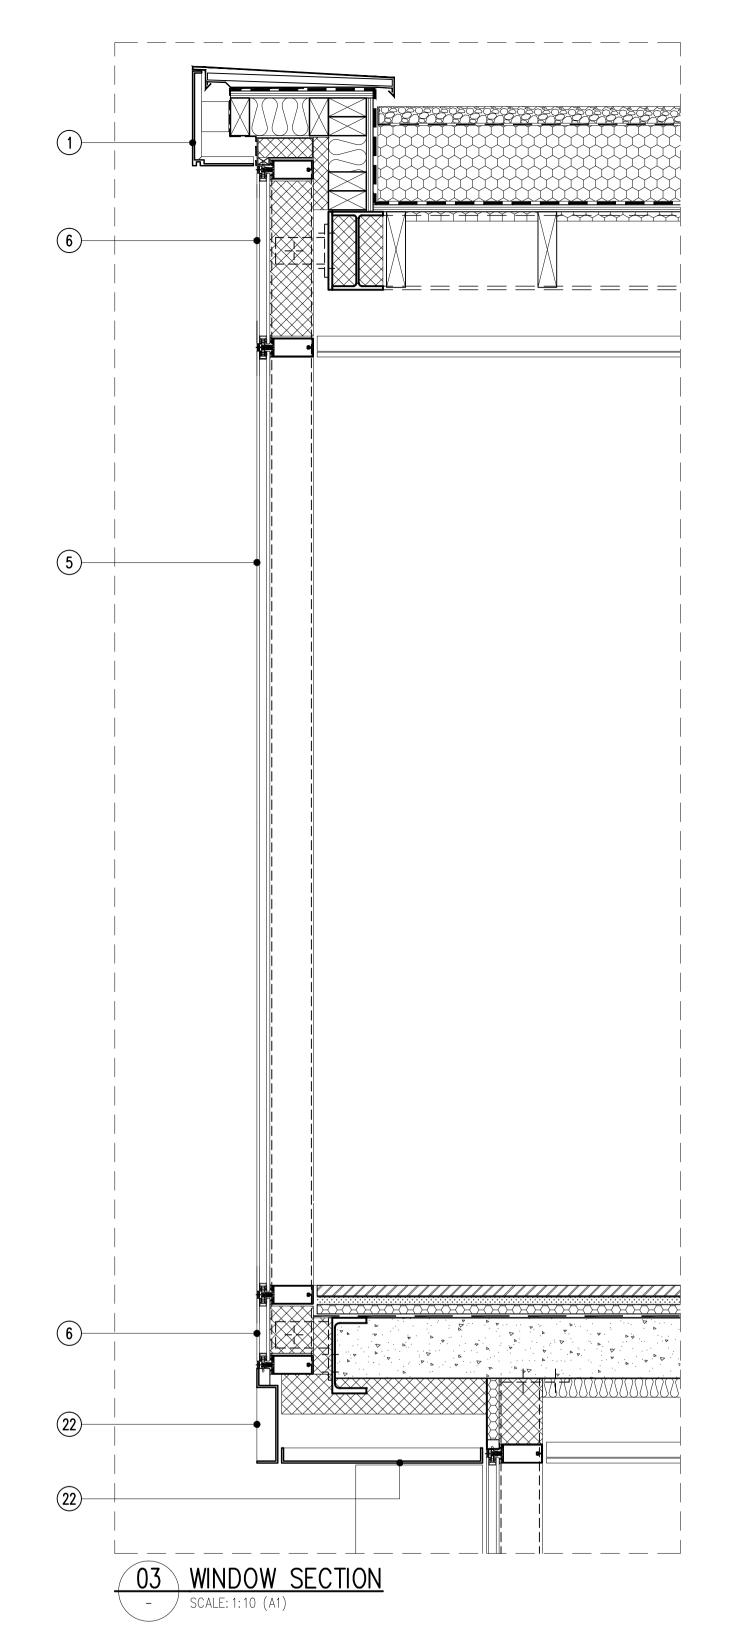

Typical Curtain Wall

Job Number Drawing Number 5315 T(20) DE04

P1

G:\5315\T\_Series\T20\T20DE04