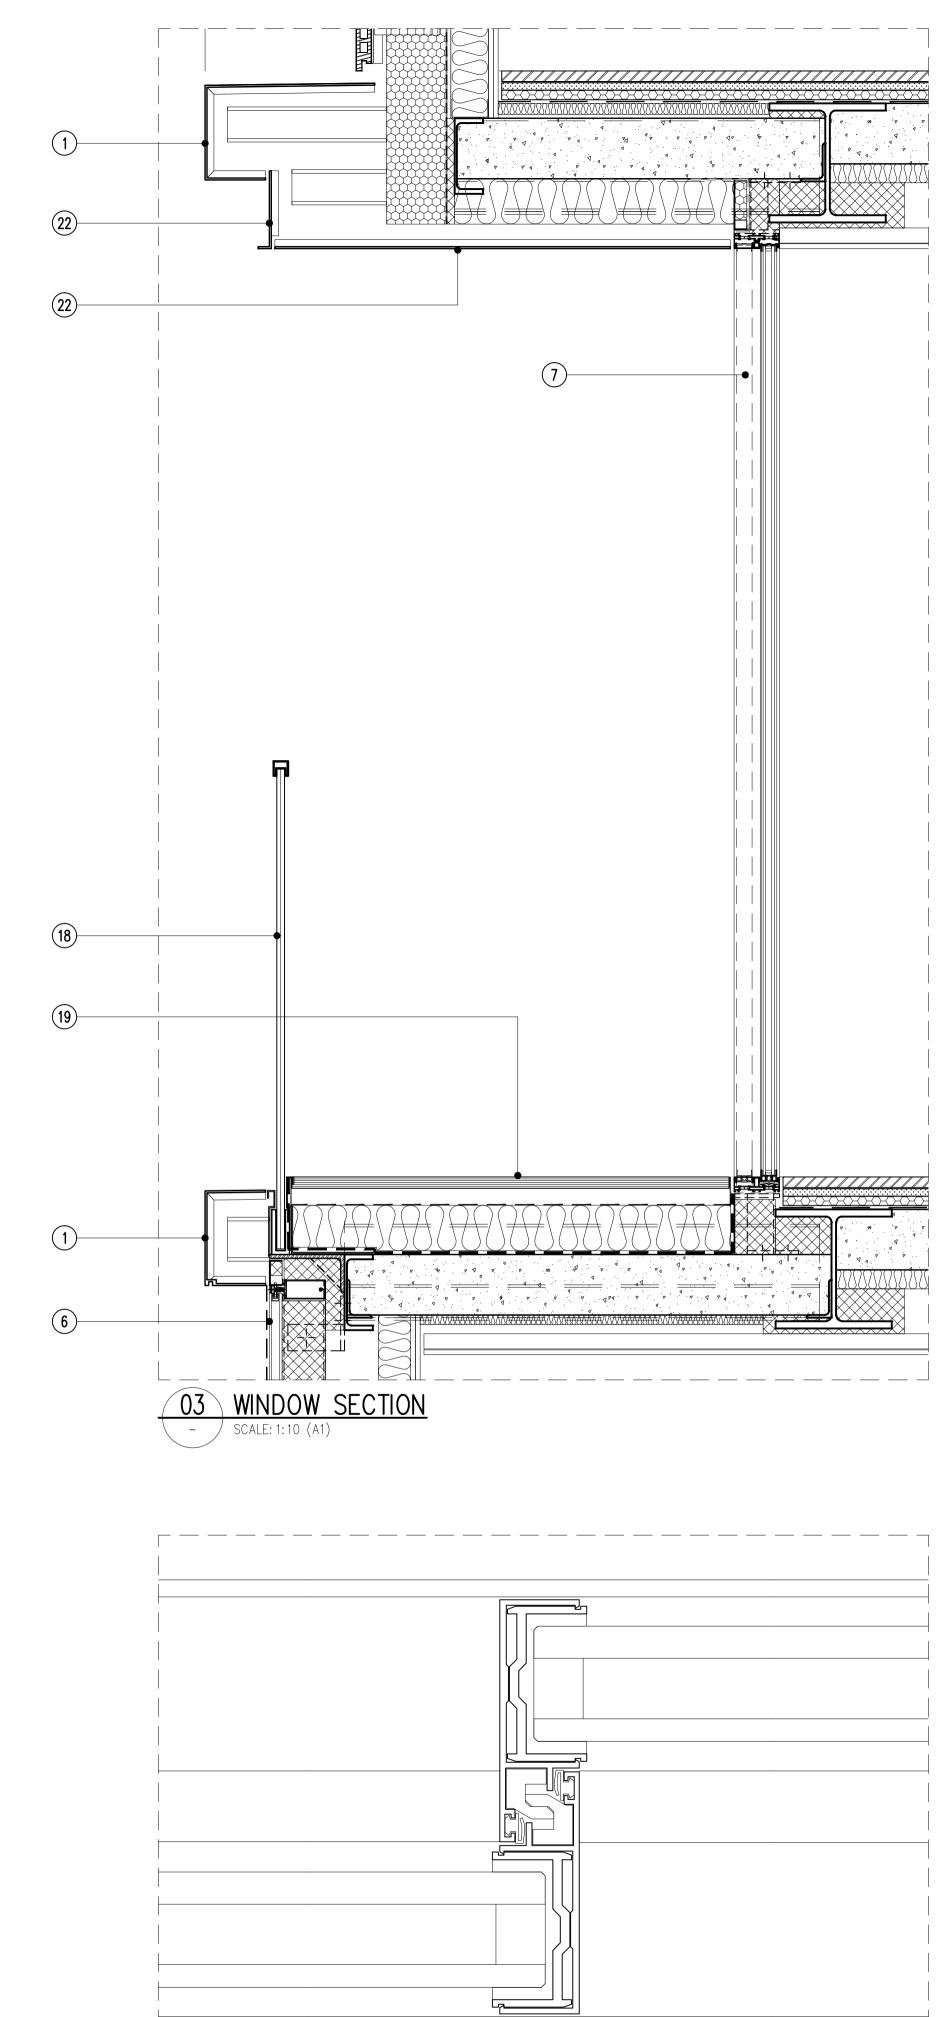

19

O4 WINDOW GLAZING BAR DETAIL
- SCALE: 1:1 (A1)

applicable Statutory Legislation and to comply with all relevant Codes of Practice and British Standards screen (behind)

5. Curtain walling system FW 50+SG6. Shadow box spandrel panel in SSG curtain walling

7. Sliding / fixed aluminium doors
8. Aluminium windows
9. 1—3 Goodge Street Dormers: Timber Sash
10. Dormer: Timber french doors.

11. Aluminium brise soleil

12. Replacement windows 62 TCR: Timber Sash. 13. Lead Flashing.

14. Horizontal and vertical shadow gap: aluminium rainscreen cladding.15. Back painted sanblasted spandrel panel

15. Back painted sanblasted spandrel panel
16. Etched / Fritted Glazing
17. Timber fence
18. Frameless glass balustrade
19. Anti—slip composite decking
20. Facing Brick
21. Aluminium window cill
22. Aluminium rainscreen cladding
23. Zinc standing seam roofing and walling
24. Slate mansard roof
25. Inverted roof system
26. Decorative metal panel

## **Rolfe Judd**

Old Church Court, Claylands Road, The Oval, London SW8 1NZ www.rolfe-judd.co.uk

Goodge Street (Tottenham Court Rd)

62-63 Tottenham Court Road

Proposed Window Details

1-7 Goodge Street

Typical Sliding Door

Varies (A1) Jun 14 Planning

Job Number Drawing Number 5315 T(20) DE02

**P1** 

O2 WINDOW PLAN

SCALE: 1:10 (A1)

G:\5315\T\_Series\T20\T20DE02