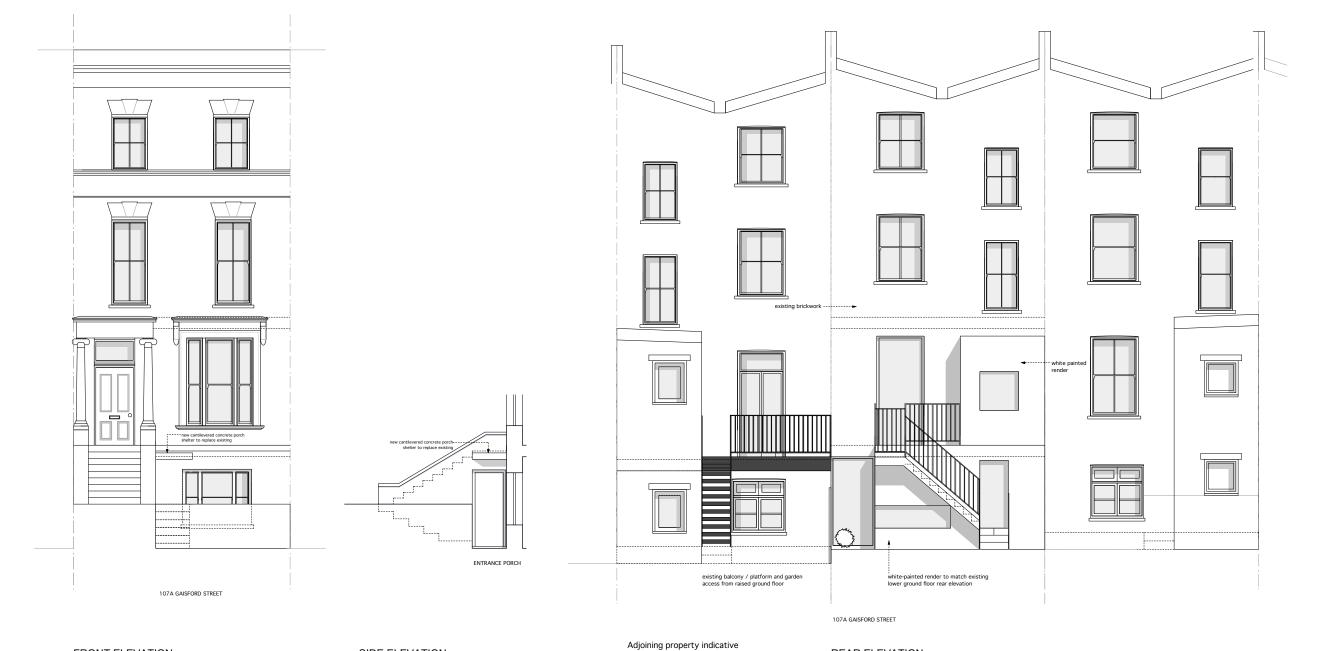

Tatton Brown 107A Gaisford Street, London NW5 2EG

DRAWING TITLE

floor plan proposed

1:50 @ A1 1:100 @ A3

A/02/101

REAR ELEVATION

FRONT ELEVATION

SIDE ELEVATION

## WILLIAM TOZER a s s o c i a t e s 11.06.14 14.05.14 09.05.14 24.04.14 DRAWING STATUS For Information Issued only for purpose indicated This drawing to be read in conjunction with all Consultants information. All dimensions to be checked on site. Do not scale, except for planning purposes. This drawing is protected by copyright. 151 Tatton Brown 107 Gaisford Street, London NW5 2EG external elevation proposed SCALE: 1:50 @ A1 1:100 @ A3