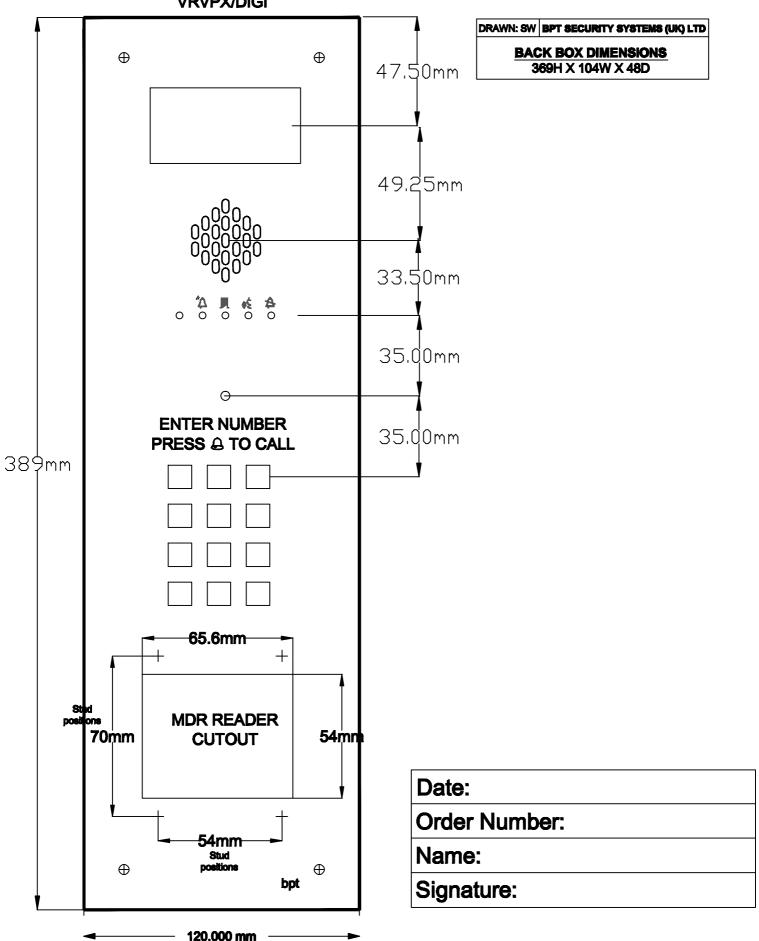

RTE button as per data sheet

Break Glass unit- as per data sheet

Intercom – as per block B data sheet

SIZE 3
VANDAL RESISTANT X1 VIDEO DIGITAL
WITH MDR PROX
VRVPX/DIGI