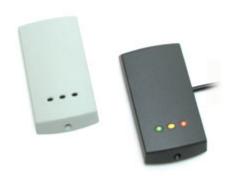

#### **GATE XD S11 B Gate**

Detailed below is a list of the access control equipment installed on the gate

Paxton reader surface- as below

Mag lock – as per data sheet  $200 \times 62 \times 40$  Z and L bracket as per data sheet  $266 \times 76 \times 40$ 

## **GATE XD S25 William Road Gate**

Detailed below is a list of the access control equipment installed on the gate

Salto reader surface- as below

Mag lock – as per data sheet 200 x 62 x 40 Z and L bracket as per data sheet 266 x 76 x 40

## **GATE XD S31 CLC Gate**

Detailed below is a list of the access control equipment installed on the gate

Salto reader surface- as below

Mag lock – as per data sheet  $200 \times 62 \times 40$  Z and L bracket as per data sheet  $266 \times 76 \times 40$ 

## **GATE XD S28 North Stanhope Gate**

Detailed below is a list of the access control equipment installed on the gate

Salto reader surface- as below

Mag lock – as per data sheet 200 x 62 x 40 Z and L bracket as per data sheet 266 x 76 x 40

#### **GATE XD S29 Nursery Gate**

Detailed below is a list of the access control equipment installed on the gate

Salto reader surface- as below

Mag lock – as per data sheet 200 x 62 x 40 Z and L bracket as per data sheet 266 x 76 x 40

#### **GATE XD S32 PPRU Gate**

Detailed below is a list of the access control equipment installed on the gate

Salto reader surface- as below

Mag lock – as per data sheet 200 x 62 x 40 Z and L bracket as per data sheet 266 x 76 x 40

## **GATE XD S33 Sliding Gate**

Detailed below is a list of the access control equipment installed on the gate

Salto reader surface- as below

Access control will interface will sliding gate

RTE button as per data sheet