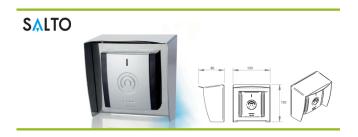

## **GATE XD S25 William Road Gate**

Detailed below is a list of the access control equipment installed on the gate

Salto reader surface- as below

Mag lock – as per data sheet 200 x 62 x 40 Z and L bracket as per data sheet 266 x 76 x 40

## **GATE XD S31 CLC Gate**

Detailed below is a list of the access control equipment installed on the gate

Salto reader surface- as below

Mag lock – as per data sheet  $200 \times 62 \times 40$  Z and L bracket as per data sheet  $266 \times 76 \times 40$ 

## **GATE XD S28 North Stanhope Gate**

Detailed below is a list of the access control equipment installed on the gate

Salto reader surface- as below

Mag lock – as per data sheet 200 x 62 x 40 Z and L bracket as per data sheet 266 x 76 x 40

#### **GATE XD S29 Nursery Gate**

Detailed below is a list of the access control equipment installed on the gate

Salto reader surface- as below

Mag lock – as per data sheet 200 x 62 x 40 Z and L bracket as per data sheet 266 x 76 x 40

#### **GATE XD S32 PPRU Gate**

Detailed below is a list of the access control equipment installed on the gate

Salto reader surface- as below

Mag lock – as per data sheet 200 x 62 x 40 Z and L bracket as per data sheet 266 x 76 x 40

## **GATE XD S33 Sliding Gate**

Detailed below is a list of the access control equipment installed on the gate

Salto reader surface- as below

Access control will interface will sliding gate

RTE button as per data sheet