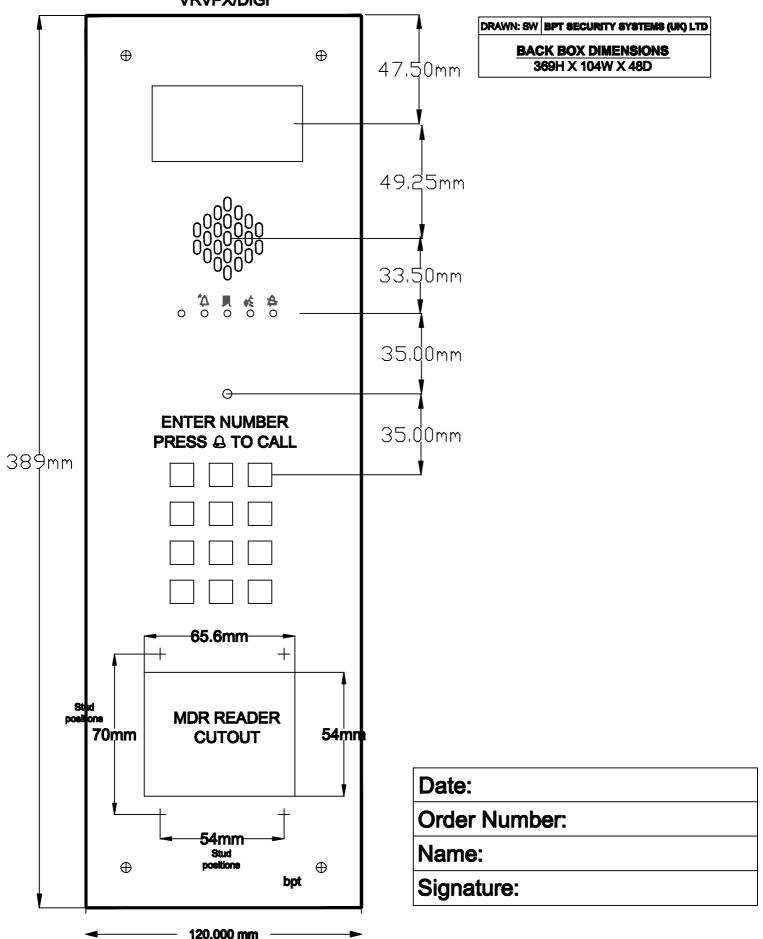

RTE button as per data sheet

Break Glass unit- as per data sheet

Intercom – as per block B data sheet

SIZE 3
VANDAL RESISTANT X1 VIDEO DIGITAL
WITH MDR PROX
VRVPX/DIGI