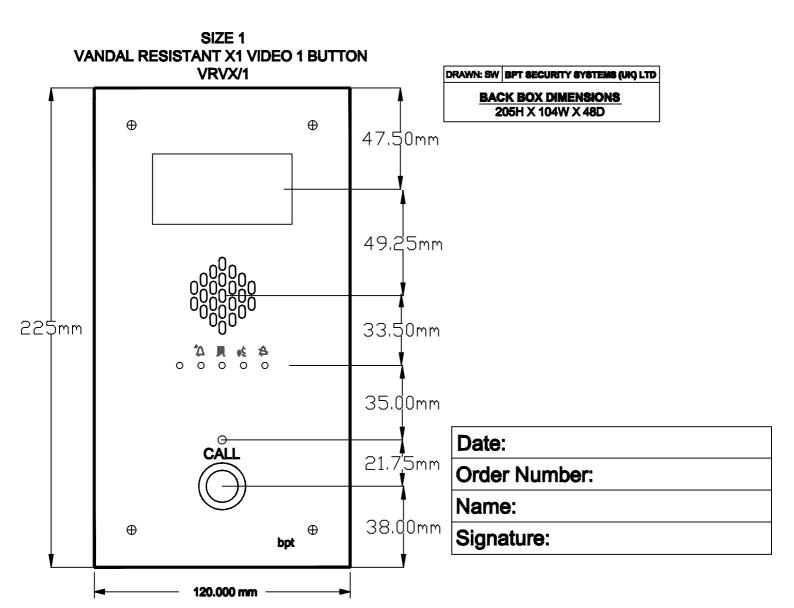

RTE button as per data sheet

Break Glass unit- as per data sheet

Intercom – 1 button as per data sheet