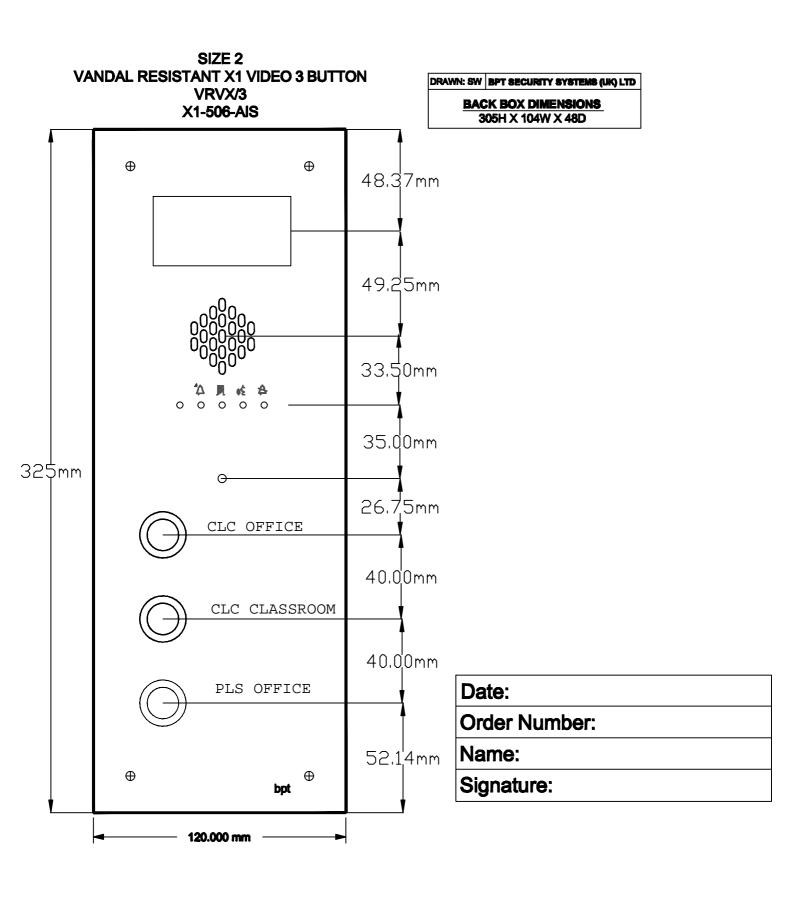

## **GATE XD S31 CLC Gate**

Detailed below is a list of the access control equipment installed on the gate

Salto reader surface- as below

Mag lock – as per data sheet  $200 \times 62 \times 40$  Z and L bracket as per data sheet  $266 \times 76 \times 40$ 

RTE button as per data sheet

Break Glass unit- as per data sheet

Intercom – 3 button as per data sheet