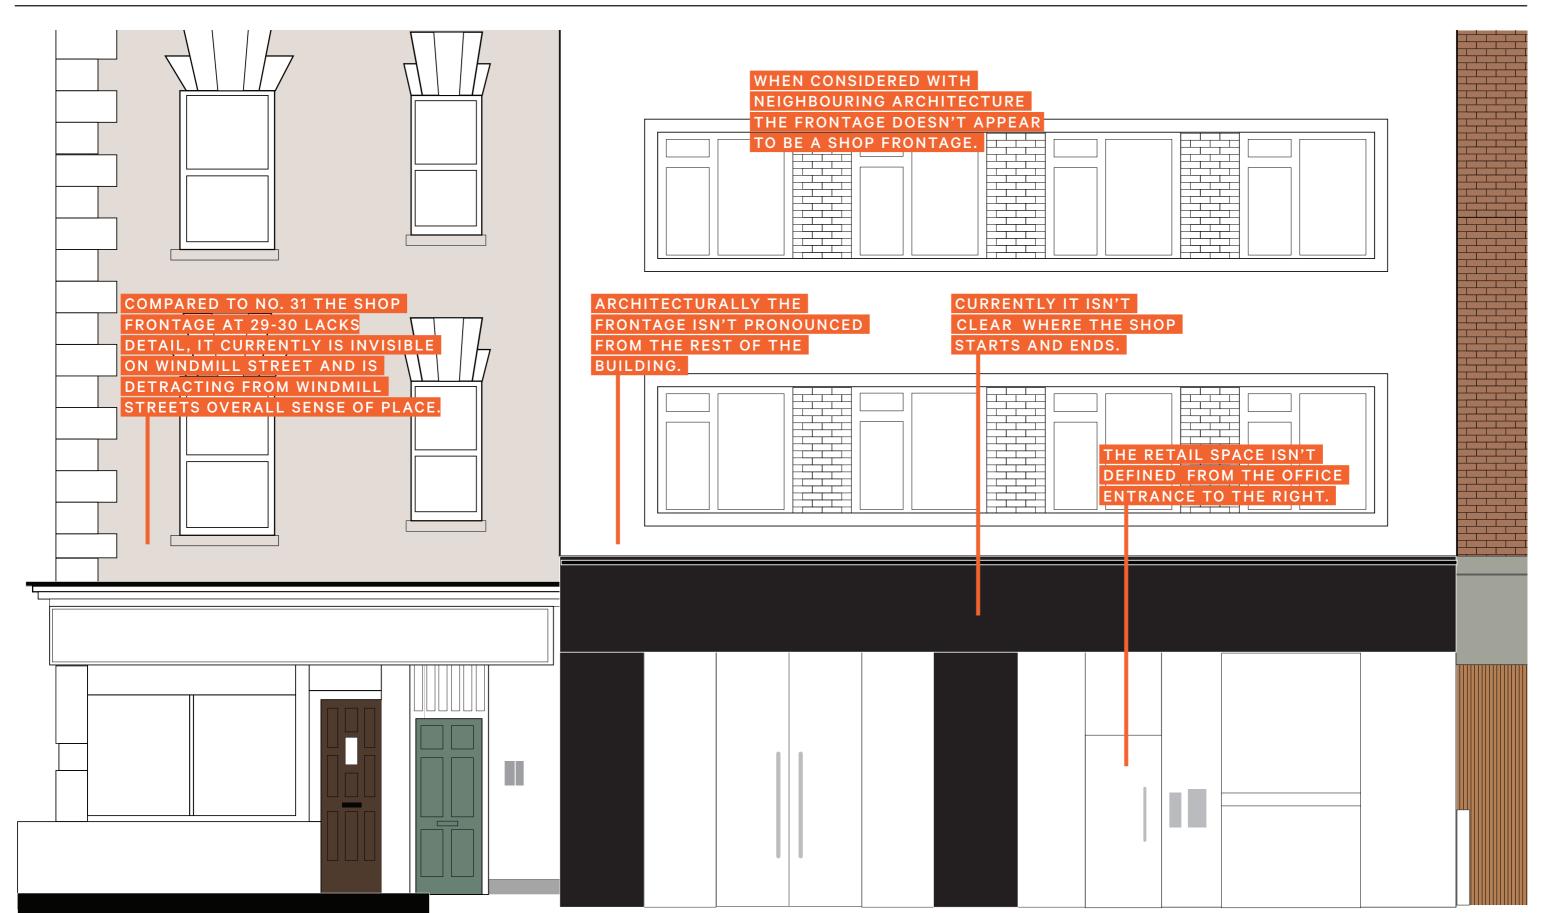

## 29-30 WINDMILL STREET SHOP FRONT THE REVIVAL RETRO BOUTIQUE

EXISTING ELEVATION DRAWING No 2 / V1

PLANNING REFERENCE:

2014/3801

PROJECT:

29-30 WINDMILL STREET SHOPFRONT WORKS

ADDRESS:

29-30 WINDMILL STREET, LONDON, FITZROVIA W1T 2JL

DESIGN: FIELDWORK FACILITY INFO@FIELDWORKFACILITY.COM FIELDWORKFACILITY.COM

CLIENT:

THE REVIVAL RETRO BOUTIQUE