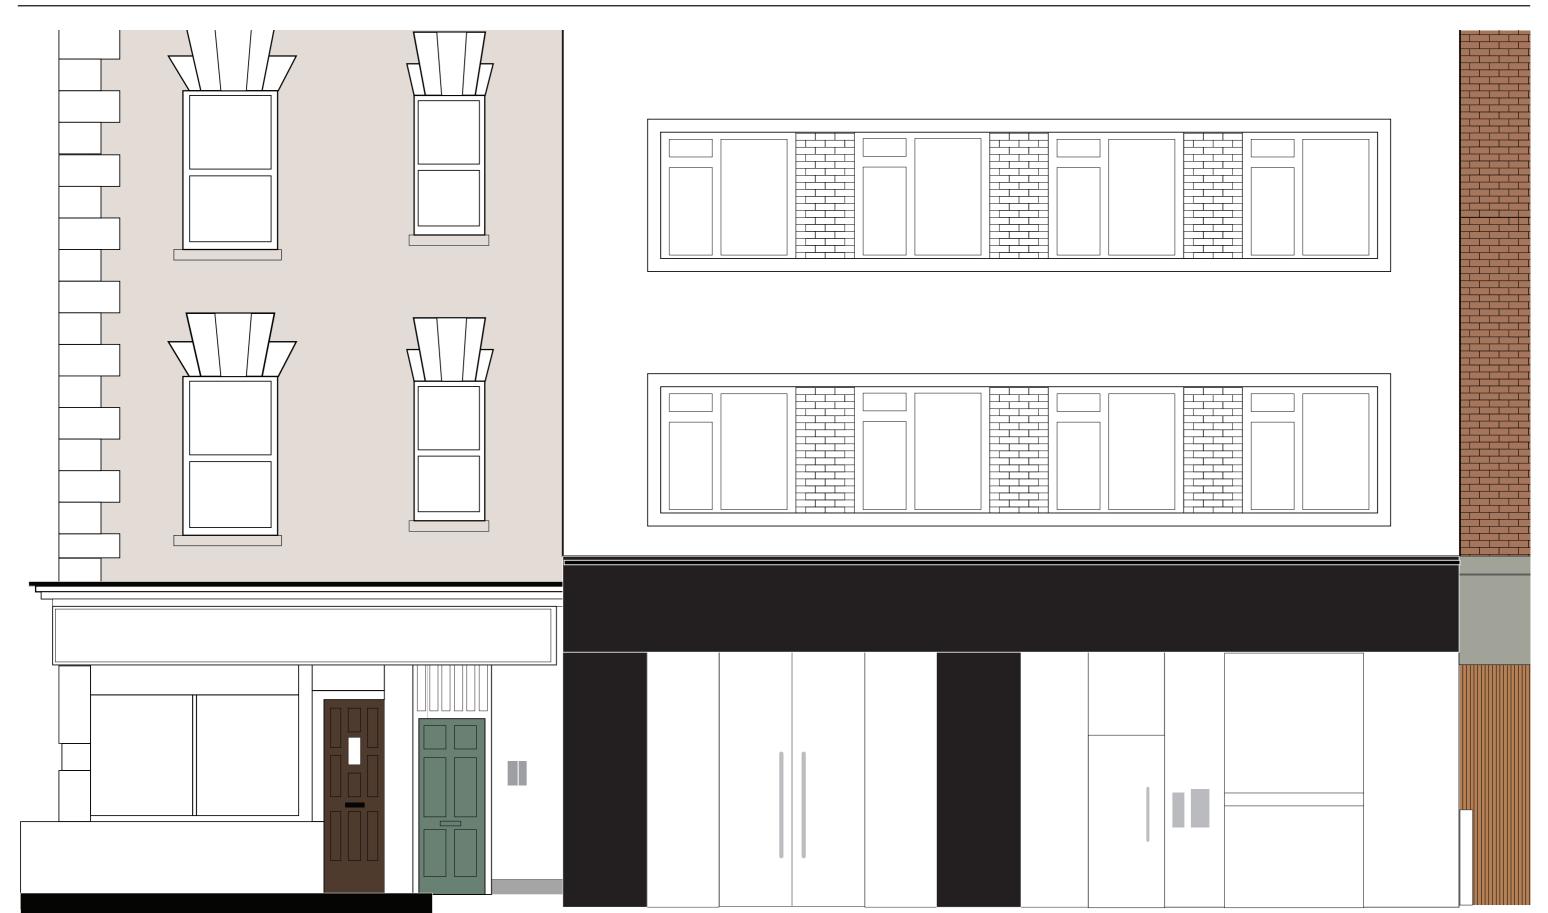

## 29-30 WINDMILL STREET SHOP FRONT THE REVIVAL RETRO BOUTIQUE

EXISTING ELEVATION DRAWING No 2 / V1

PLANNING REFERENCE: 2014/3801

PROJECT: 29-30 WINDMILL STREET SHOPFRONT WORKS

ADDRESS: 29-30 WINDMILL STREET, LONDON, FITZROVIA W1T 2JL

DESIGN:
FIELDWORK FACILITY
INFO@FIELDWORKFACILITY.COM
FIELDWORKFACILITY.COM

CLIENT: THE REVIVAL RETRO BOUTIQUE