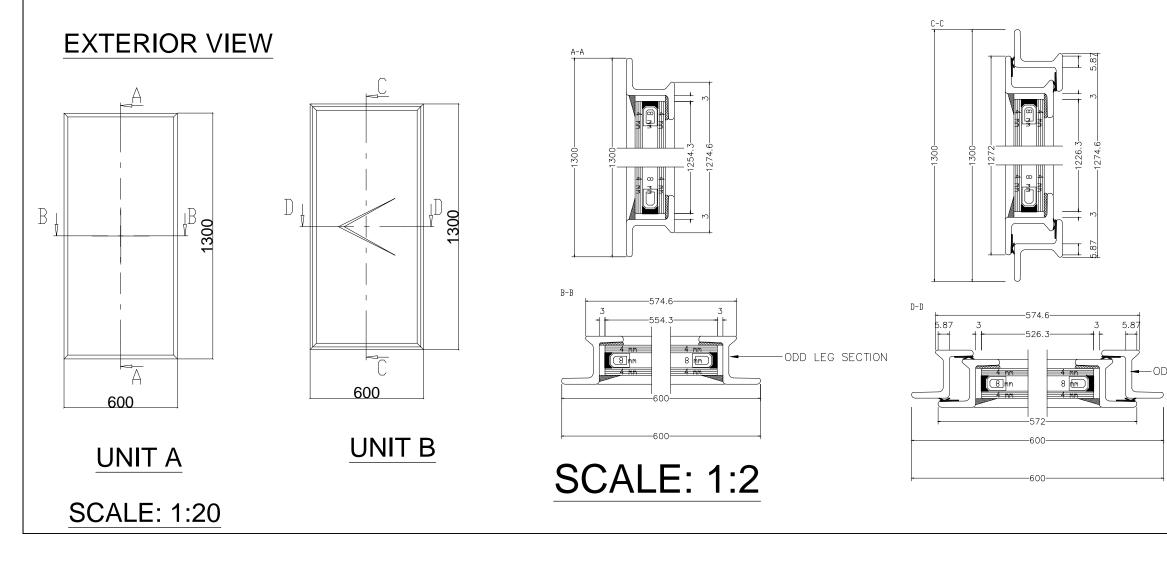

## NOTES

PROPOSED STEEL WINDOWS TO BE 16MM DOUBLE GLAZED UNITS WITH AN SMW PROFILE. UNITS PAINTED WHITE.

EXISTING STAINED GLASS UNITS TO REMAIN AS EXISTING WITH SECONDARY GLAZING INSTALLED INTERNALLY.

| NOTES: |
|--------|
|--------|

DRAWING PROPOSED WINDOW DETAILS: STEEL WINDOWS

## <u>RIDGE</u>

-ODD LEG SECTION

HARLING HOUSE TEL: 020 7593 3400 47-51 GREAT SUFFOLK ST.FAX: 01993 815004 LONDON SE1 0BS

www.ridge.co.uk

-

| DRG NO                   |   |
|--------------------------|---|
| 132357-A-02 <sup>-</sup> | • |