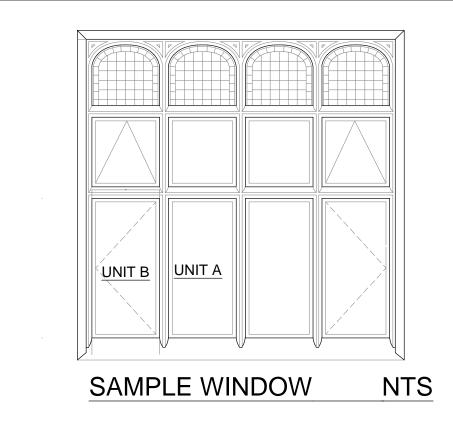

## NOTES

PROPOSED STEEL WINDOWS TO BE 16MM DOUBLE GLAZED UNITS WITH AN SMW PROFILE. UNITS PAINTED WHITE.

EXISTING STAINED GLASS UNITS TO REMAIN AS EXISTING WITH SECONDARY GLAZING INSTALLED INTERNALLY.

| NOTES: |
|--------|
|--------|

DRAWING PROPOSED WINDOW DETAILS: STEEL WINDOWS

## PROJECT WINDOW REPLACEMENT

CLIENT ESCP