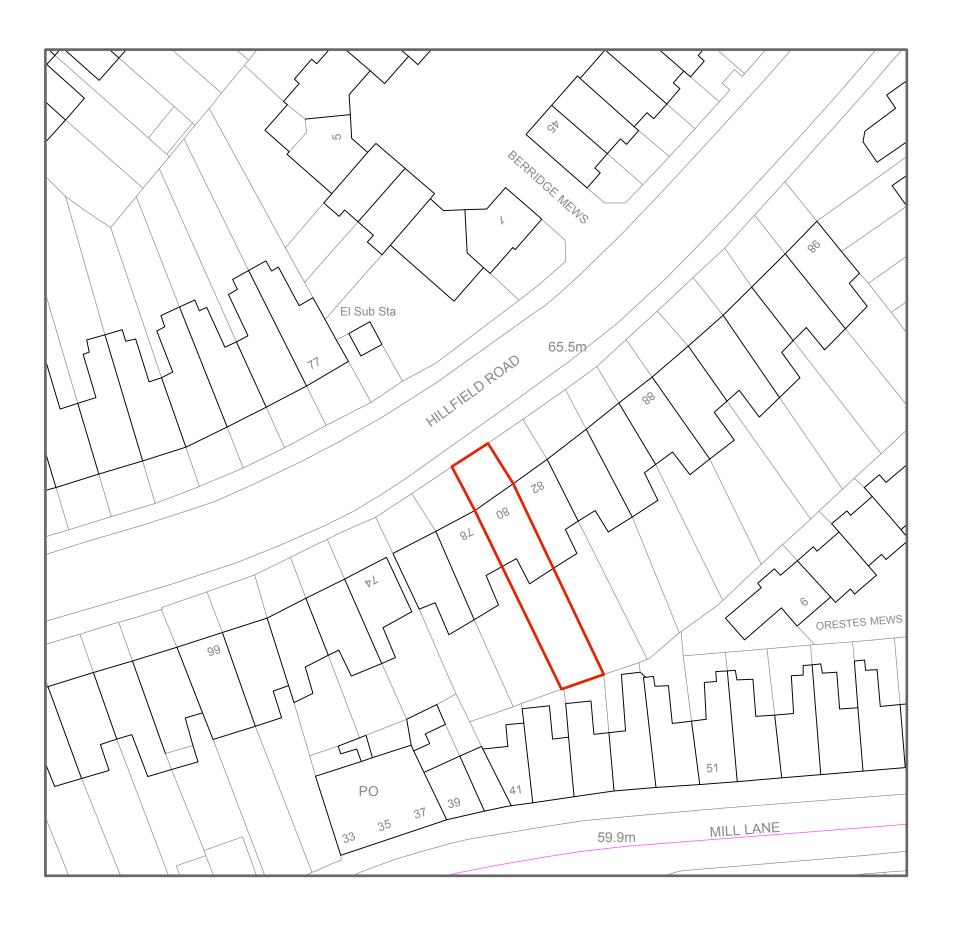

| THIS DRAWING                             | Job No 5316        | PAD Consultancy Ltd<br>4 Abbot's Place<br>London NW6 4NP |               | t: 07779 230003<br>e: ben@pad.eu.com<br>w: www.pad.eu.com |              | PAD |     |
|------------------------------------------|--------------------|----------------------------------------------------------|---------------|-----------------------------------------------------------|--------------|-----|-----|
| ISIONS ONLY TO BE USED                   |                    |                                                          |               |                                                           |              |     |     |
| S ARE IN MILLIMETRES                     | 80 Hillfield Road, |                                                          |               |                                                           |              |     |     |
| TO BE VERIFIED ON SITE                   | London,            | title                                                    | LOCATION PLAN |                                                           |              |     |     |
| ENCIES TO BE REPORTED<br>ECT IMMEDIATELY | NW6 1QA            | drawn by                                                 | scale 1 - 50  | 0                                                         | number<br>HR | -LP | rev |
|                                          |                    | 15                                                       |               | -                                                         | pre-         | -1  |     |