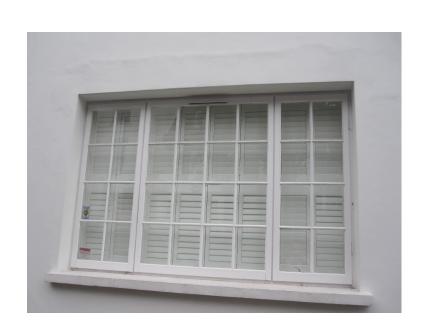

| SCALE:       | DATE:     |          |
|--------------|-----------|----------|
| Various @ A3 | 11.06.201 | 14       |
| DRAWING NO   |           | REVISION |
| 009.13 303   |           |          |

ELEVATION OF EXISTING SINGLE GLAZED CASEMENT WINDOW @1:20