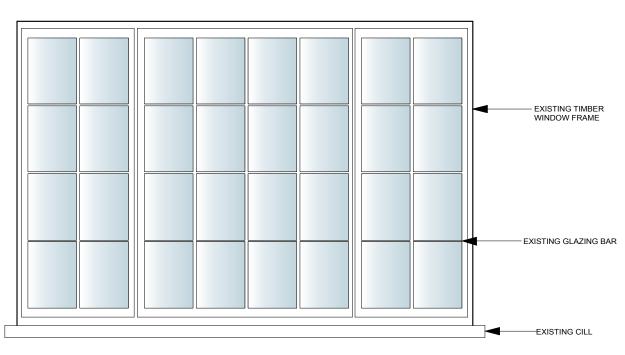

DETAIL 1
GLAZING BAR DETAIL @1:5
Replacement Glazing Bar to match existing dimension and moulding - finish to be timber painted white.

43 England's Lane Belsize Park London NW3 4YD tel: 020 7722 3131 fax: 020 7483 0191 www.living-inspace.co.uk