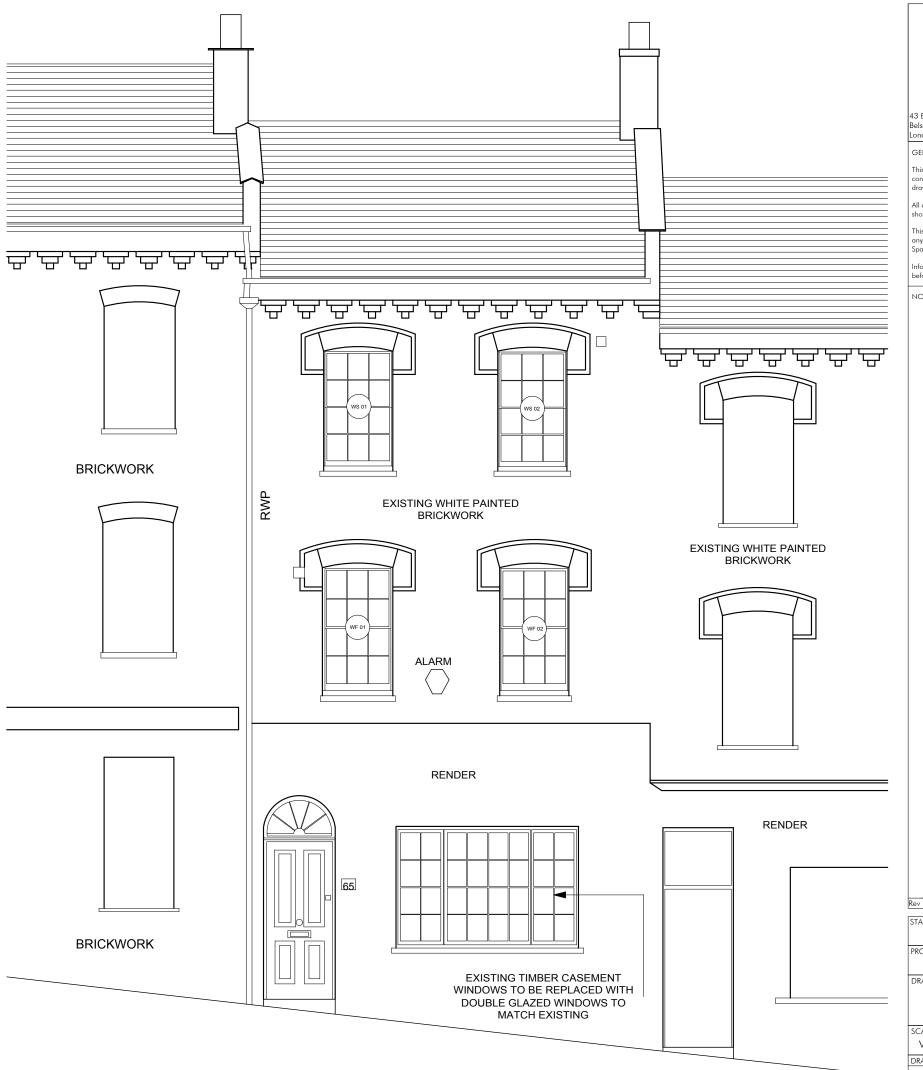

tel: 020 7722 3131 fax: 020 7483 0191 43 England's Lane Belsize Park ondon NW3 4YD

GENERAL NOTES:

This drawing is to be read in conjunction with all other contract documents, specifications and all other consultants

All dimensions are to be checked on site before any work or shop drawings are commenced.

This drawing is copyright. No drawing shall be reproduced in any form without prior written permission from Living in Space Ltd.

Inform Living in Space of any discrepancies in this drawing before proceeding with works.

Rev Date Description Drawn Checked

STATUS:

PLANNING

PROJECT NAME:

009.13 NEW END ROAD

DRAWING TITLE:

EXISTING FRONT ELEVATION

| SCALE:       | DATE:     |          |
|--------------|-----------|----------|
| Various @ A3 | 11.06.201 | 14       |
| DRAWING NO   |           | REVISION |
| 009.13 303   |           |          |

ELEVATION OF EXISTING SINGLE GLAZED CASEMENT WINDOW @1:20