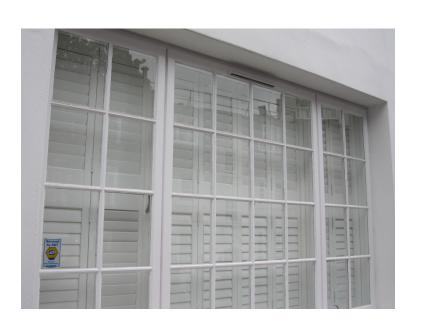

| SCALE:       | DATE:     |          |
|--------------|-----------|----------|
| Various @ A3 | 11.06.201 | 14       |
| DRAWING NO   |           | REVISION |
| 009.13 303   |           |          |

ELEVATION OF EXISTING SINGLE GLAZED CASEMENT WINDOW @1:20