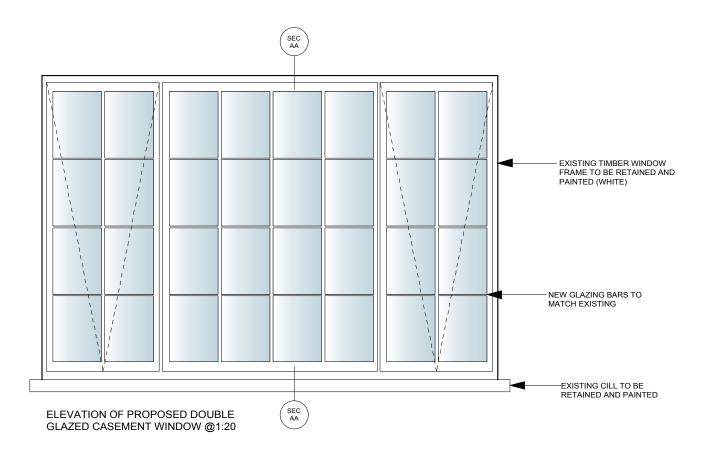

| SCALE:       | DATE:     |          |
|--------------|-----------|----------|
| Various @ A3 | 11.06.201 | 14       |
| DRAWING NO   |           | REVISION |
| 009.13 303   |           |          |

ELEVATION OF EXISTING SINGLE GLAZED CASEMENT WINDOW @1:20