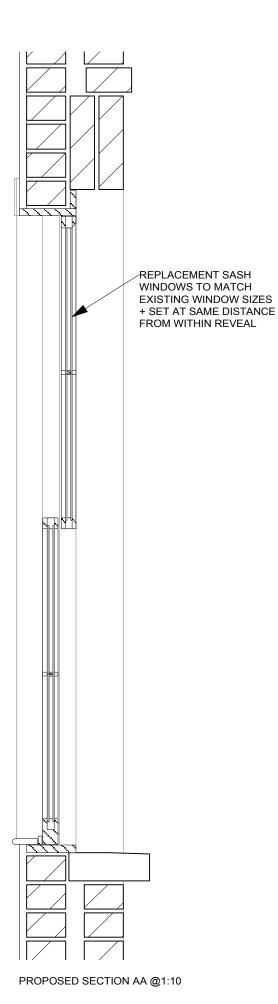

ELEVATION OF EXISTING SINGLE GLAZED SASH WINDOW @1:20

ELEVATION OF PROPOSED DOUBLE GLAZED SASH WINDOW @1:20

DETAIL 1
GLAZING BAR DETAIL @1:5
Replacement Glazing Bar to match existing dimension and moulding - finish to be timber painted white.