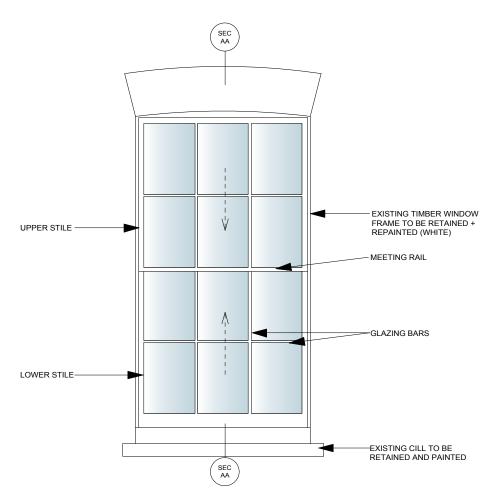

ELEVATION OF EXISTING SINGLE GLAZED SASH WINDOW @1:20

ELEVATION OF PROPOSED DOUBLE GLAZED SASH WINDOW @1:20

DETAIL 1
GLAZING BAR DETAIL @1:5
Replacement Glazing Bar to match existing dimension and moulding - finish to be timber painted white.