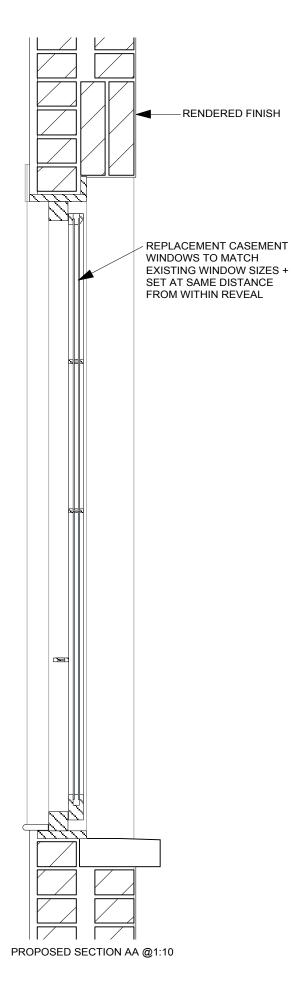

DETAIL 1
GLAZING BAR DETAIL @1:5
Replacement Glazing Bar to match existing dimension and moulding - finish to be timber painted white.

43 England's Lane Belsize Park London NW3 4YD tel: 020 7722 3131 fax: 020 7483 0191 www.living-inspace.co.uk