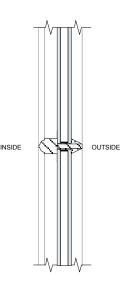

DETAIL 1
GLAZING BAR DETAIL @1:5
Replacement Glazing Bar to match existing dimension and moulding - finish to be timber painted white.

43 England's Lane Belsize Park London NW3 4YD tel: 020 7722 3131 fax: 020 7483 0191 www.living-inspace.co.uk