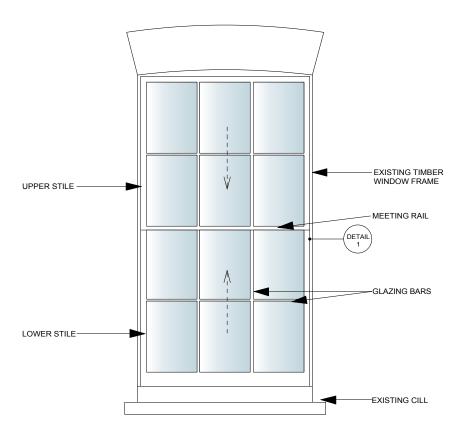

| SCALE:       | DATE:     |          |
|--------------|-----------|----------|
| Various @ A3 | 11.06.201 | 14       |
| DRAWING NO   |           | REVISION |
| 009.13 303   |           |          |

ELEVATION OF EXISTING SINGLE GLAZED CASEMENT WINDOW @1:20