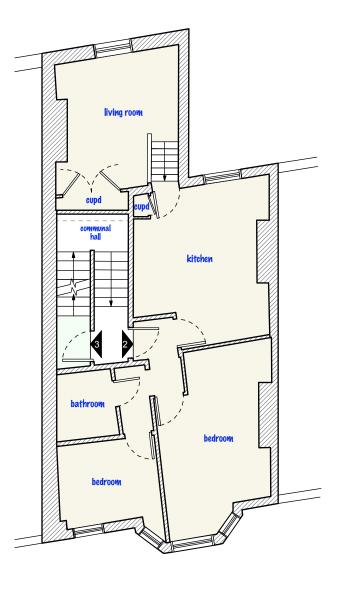

## FIRST FLOOR

| DO NOT SCALE THIS DRAWING                                             | Job No <b>5316</b>            |                | O Consultancy Ltd t: 07779 2 ot's Place e; ben@pa |                   |         | PAD  |     |
|-----------------------------------------------------------------------|-------------------------------|----------------|---------------------------------------------------|-------------------|---------|------|-----|
| WRITTEN DIMENSIONS ONLY TO BE USED  ALL DIMENSIONS ARE IN MILLIMETRES | FOR PLANNING PURPOSES ONLY    | London NW6 4NP |                                                   | w: www.pad.eu.com |         |      |     |
| ALL DIMENSIONS TO BE VERIFIED ON SITE                                 | 80 Hillfield Road,<br>London. | title          | Existing Plans                                    |                   |         |      |     |
| ANY INCONSISTENCIES TO BE REPORTED<br>TO THE ARCHITECT IMMEDIATELY    | NW6 1QA                       | drawn by       | scale 1 - 100                                     | @ A3              | HR- RSE | - 03 | rev |