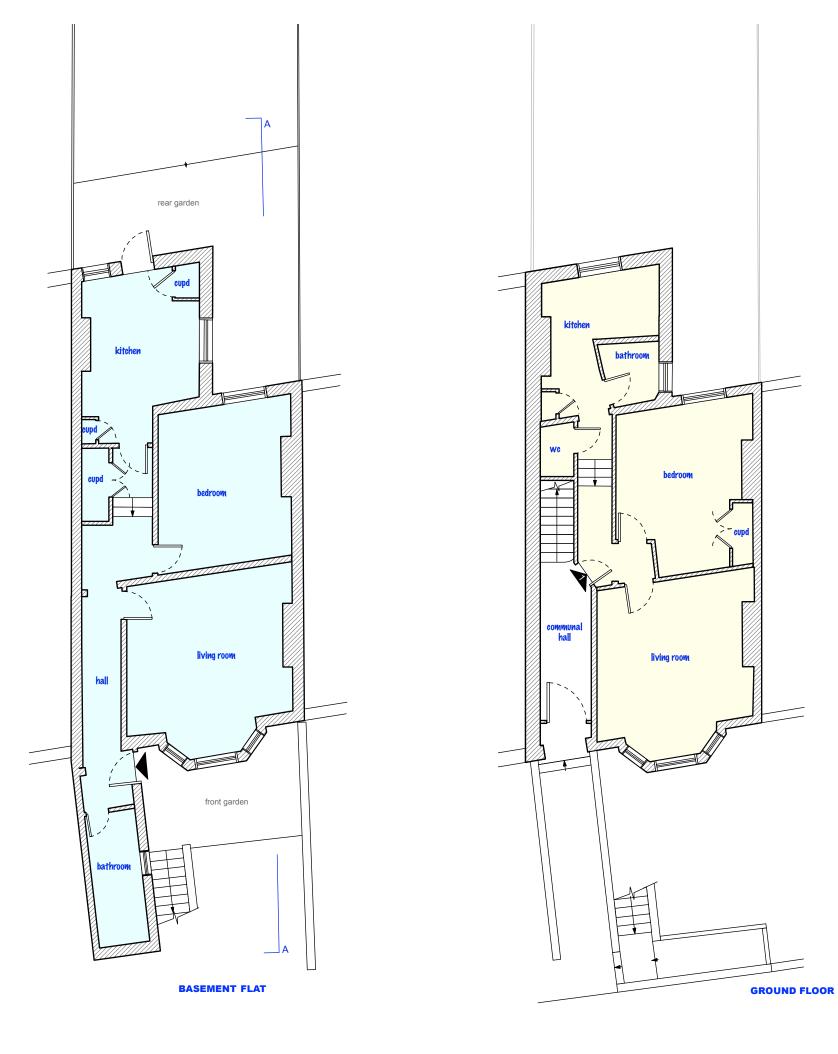

## FIRST FLOOR

| DO NOT SCALE THIS DRAWING                                             | Job No <b>5316</b>            |                | O Consultancy Ltd t: 07779 2 ot's Place e; ben@pa |                   |         | PAD  |     |
|-----------------------------------------------------------------------|-------------------------------|----------------|---------------------------------------------------|-------------------|---------|------|-----|
| WRITTEN DIMENSIONS ONLY TO BE USED  ALL DIMENSIONS ARE IN MILLIMETRES | FOR PLANNING PURPOSES ONLY    | London NW6 4NP |                                                   | w: www.pad.eu.com |         |      |     |
| ALL DIMENSIONS TO BE VERIFIED ON SITE                                 | 80 Hillfield Road,<br>London. | title          | Existing Plans                                    |                   |         |      |     |
| ANY INCONSISTENCIES TO BE REPORTED<br>TO THE ARCHITECT IMMEDIATELY    | NW6 1QA                       | drawn by       | scale 1 - 100                                     | @ A3              | HR- RSE | - 03 | rev |