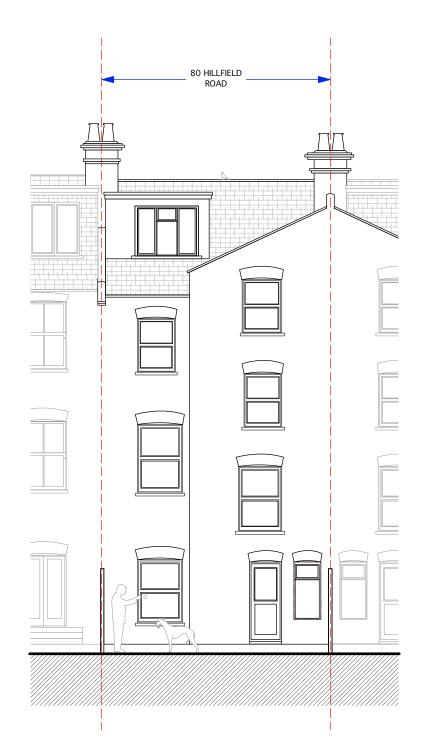

FRONT ELEVATION

REAR ELEVATION

| DO NOT SCALE THIS DRAWING                                             | Job No <b>5316</b>         | PAD Consultancy Ltd<br>4 Abbot's Place<br>London NW6 4NP |               | d t: 07779 230003<br>e: ben@pad.eu.com<br>w:www.pad.eu.com |                   | PAD  |     |
|-----------------------------------------------------------------------|----------------------------|----------------------------------------------------------|---------------|------------------------------------------------------------|-------------------|------|-----|
| WRITTEN DIMENSIONS ONLY TO BE USED  ALL DIMENSIONS ARE IN MILLIMETRES | FOR PLANNING PURPOSES ONLY |                                                          |               |                                                            |                   |      |     |
| ALL DIMENSIONS TO BE VERIFIED ON SITE                                 | 80 Hillfield Road,         | title                                                    | Existing      | g Elevatio                                                 |                   |      |     |
| ANY INCONSISTENCIES TO BE REPORTED<br>TO THE ARCHITECT IMMEDIATELY    | London,<br>NW6 1QA         | drawn by                                                 | scale 1 - 100 | @ A3                                                       | number<br>HR- RSE | - 05 | rev |