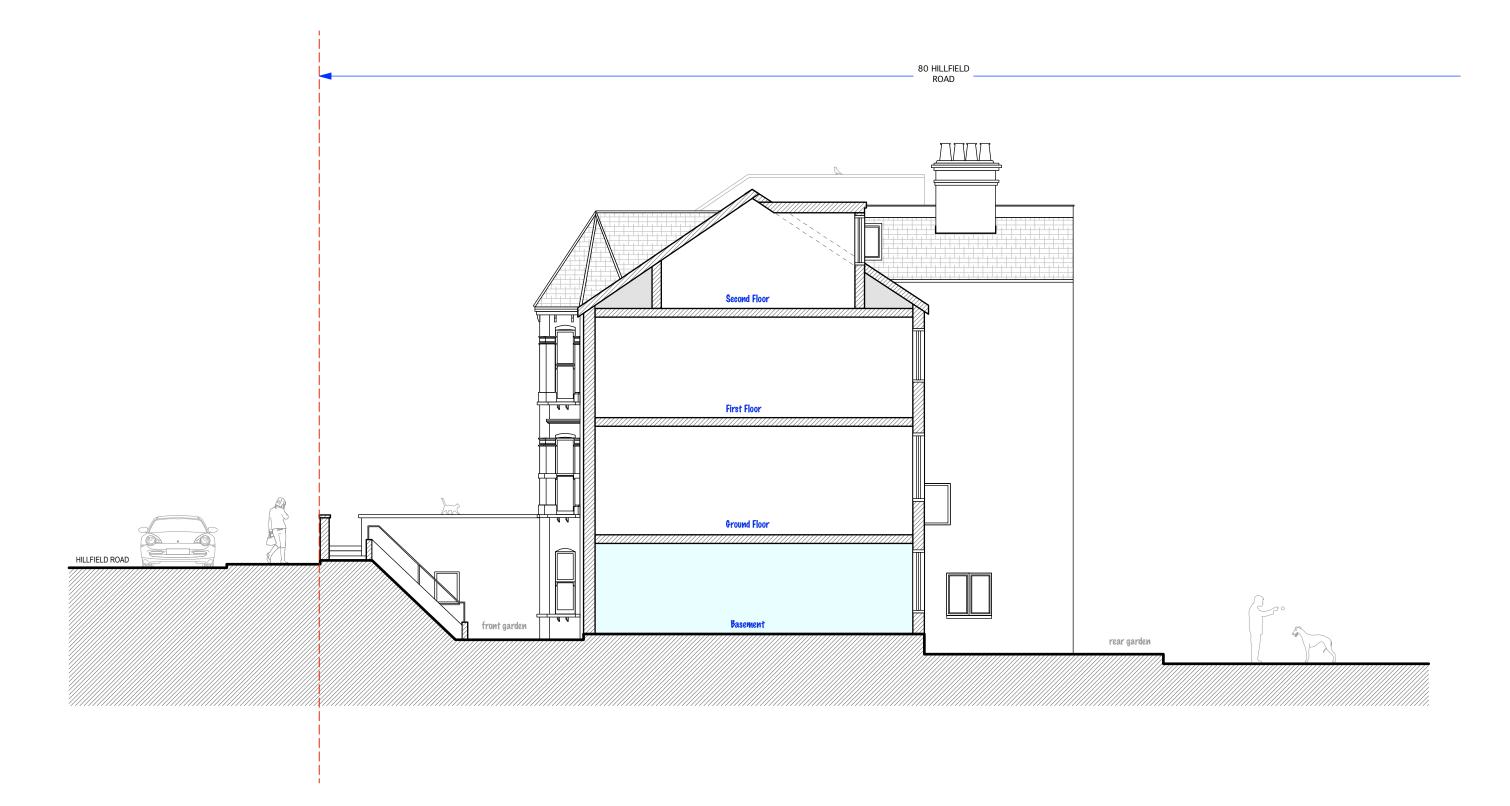

| DO NOT SCALE THIS DRAWING                                             | Job No <b>5316</b>         | PAD Consultancy Ltd<br>4 Abbot's Place<br>London NW6 4NP |               | t: 07779 230003<br>e: ben@pad.eu.com<br>w:www.pad.eu.com |                   | PAD  |     |
|-----------------------------------------------------------------------|----------------------------|----------------------------------------------------------|---------------|----------------------------------------------------------|-------------------|------|-----|
| WRITTEN DIMENSIONS ONLY TO BE USED  ALL DIMENSIONS ARE IN MILLIMETRES | FOR PLANNING PURPOSES ONLY |                                                          |               |                                                          |                   | •    |     |
| ALL DIMENSIONS TO BE VERIFIED ON SITE                                 | 80 Hillfield Road,         | title                                                    | Existing      | Section                                                  |                   |      |     |
| ANY INCONSISTENCIES TO BE REPORTED<br>TO THE ARCHITECT IMMEDIATELY    | London,<br>NW6 1QA         | drawn by                                                 | scale 1 - 100 | @ A3                                                     | number<br>HR- RSE | - 06 | rev |