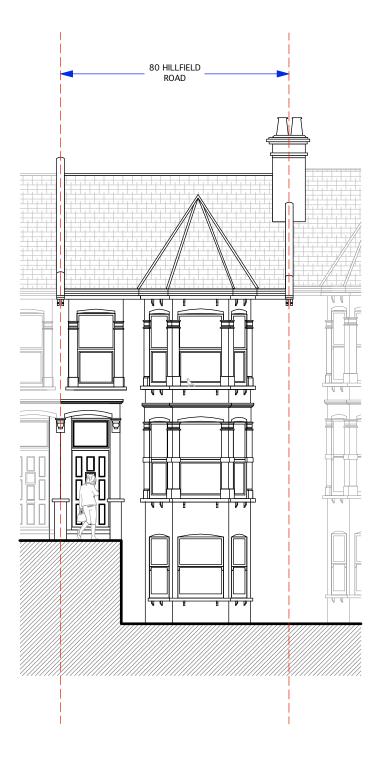

FRONT ELEVATION

REAR ELEVATION

| DO NOT SCALE THIS DRAWING                                             | Job No <b>5316</b>         | PAD Consultancy Ltd<br>4 Abbot's Place<br>London NW6 4NP |               | d t: 07779 230003<br>e: ben@pad.eu.com<br>w:www.pad.eu.com |                   | PAD  |     |
|-----------------------------------------------------------------------|----------------------------|----------------------------------------------------------|---------------|------------------------------------------------------------|-------------------|------|-----|
| WRITTEN DIMENSIONS ONLY TO BE USED  ALL DIMENSIONS ARE IN MILLIMETRES | FOR PLANNING PURPOSES ONLY |                                                          |               |                                                            |                   |      |     |
| ALL DIMENSIONS TO BE VERIFIED ON SITE                                 | 80 Hillfield Road,         | title                                                    | Existing      | g Elevatio                                                 |                   |      |     |
| ANY INCONSISTENCIES TO BE REPORTED<br>TO THE ARCHITECT IMMEDIATELY    | London,<br>NW6 1QA         | drawn by                                                 | scale 1 - 100 | @ A3                                                       | number<br>HR- RSE | - 05 | rev |