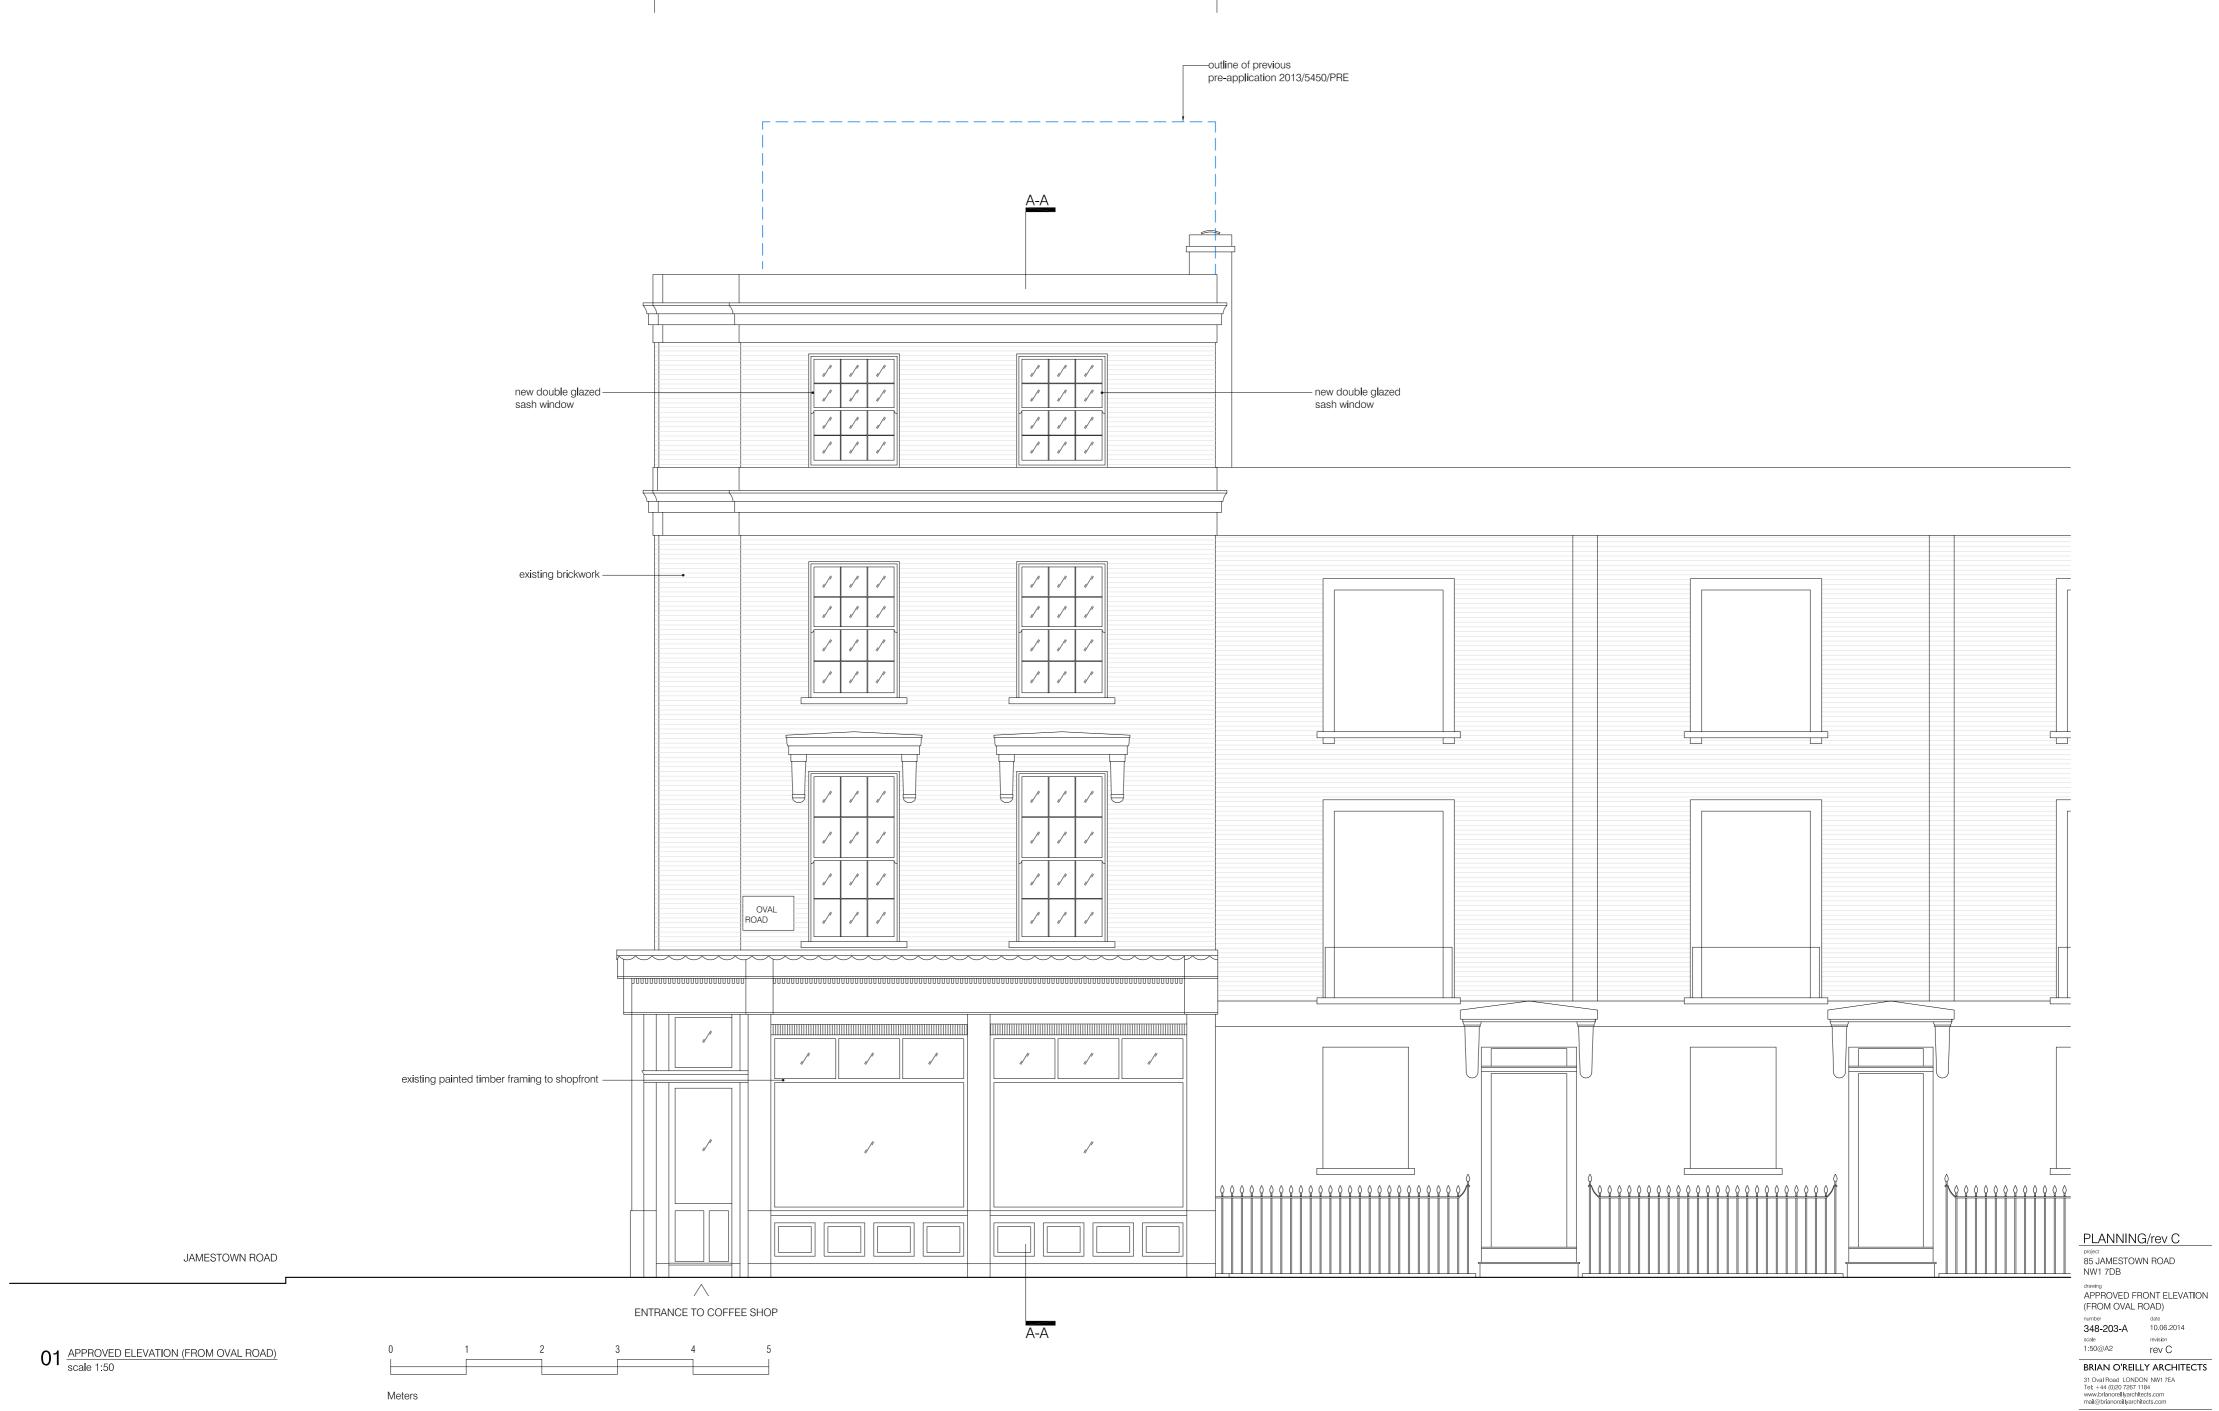

## PLANNING/rev C

project 85 JAMESTOWN ROAD NW1 7DB

drawing
APPROVED FRONT ELEVATION
(FROM OVAL ROAD)

348-202-A 10.06.2014 scale revision 1:200@A3 rev C

BRIAN O'REILLY ARCHITECTS
31 Oval Road LONDON NW1 7EA
Tel: +44 (0)20 7267 1184
www.brianorellyarchitects.com
mall@brianorellyarchitects.com