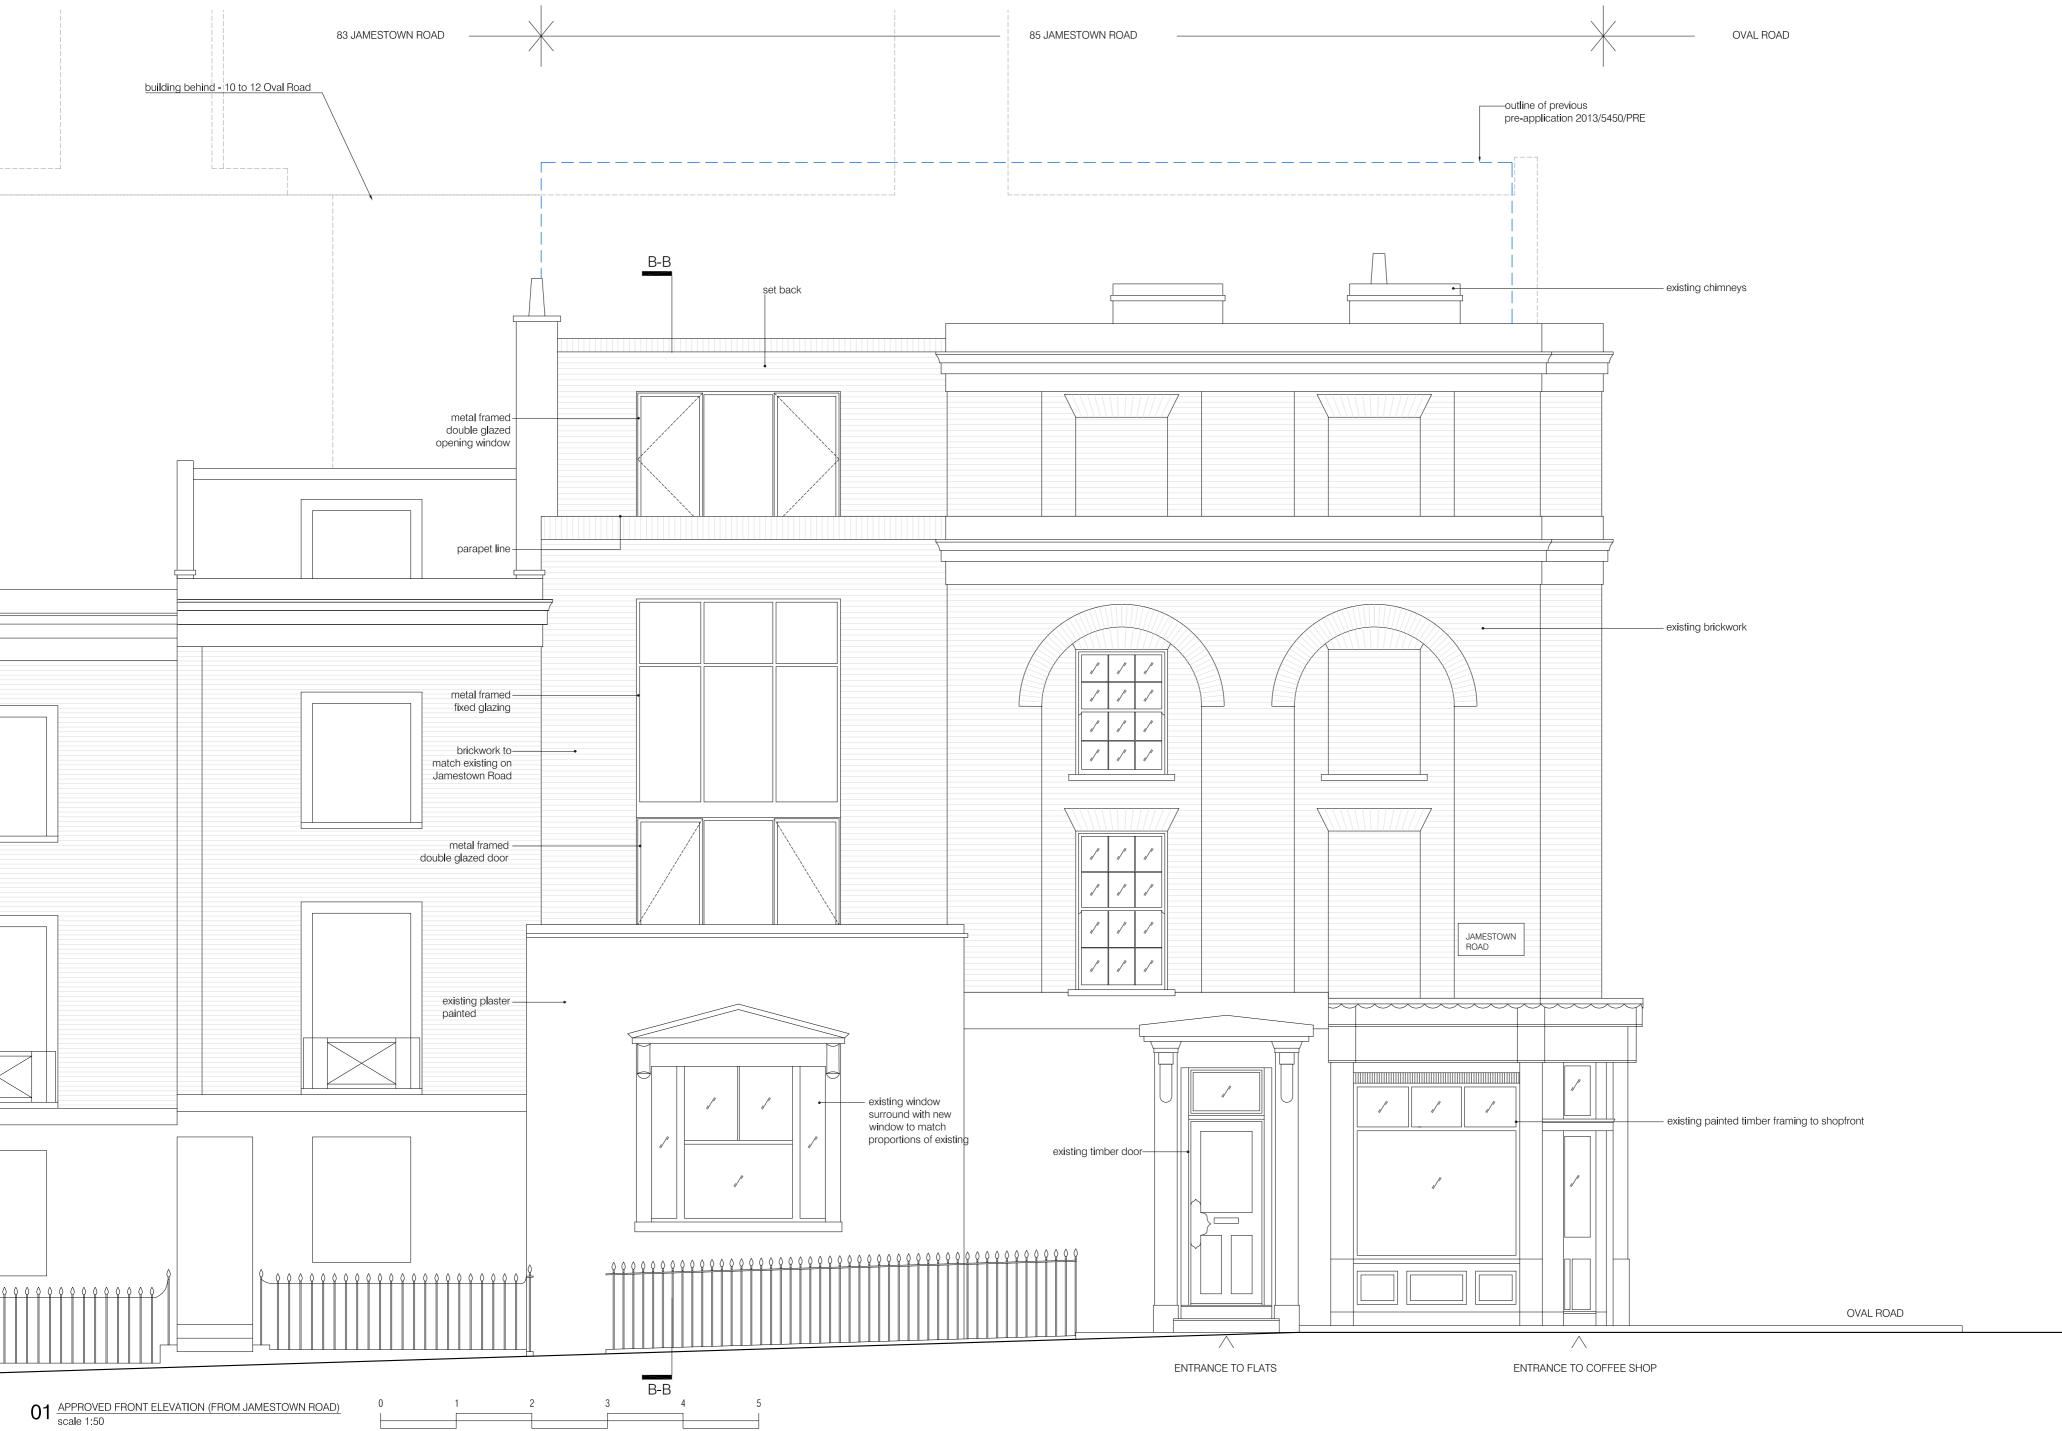

 $01 \; {\textstyle \frac{{\sf APPROVED \; FRONT \; ELEVATION \; (FROM \; JAMESTOWN \; ROAD)}}{{\sf scale} \; 1:200}}$ 

Meters

PLANNING/rev C
project
85 JAMESTOWN ROAD

85 JAMESTOWN ROAD NW1 7DB

APPROVED FRONT ELEVATION (FROM JAMESTOWN ROAD)

348-201-A 10.06.2014
scele revision
1:50@A2 rev C

BRIAN O'REILLY ARCHITECTS

31 Oval Road LONDON NW1 7EA
Tel: +44 (0)20 7267 1194
www.brianorellyacribleds.com
mail@brianorelityarchitects.com

Do NOT scale from these drawings.