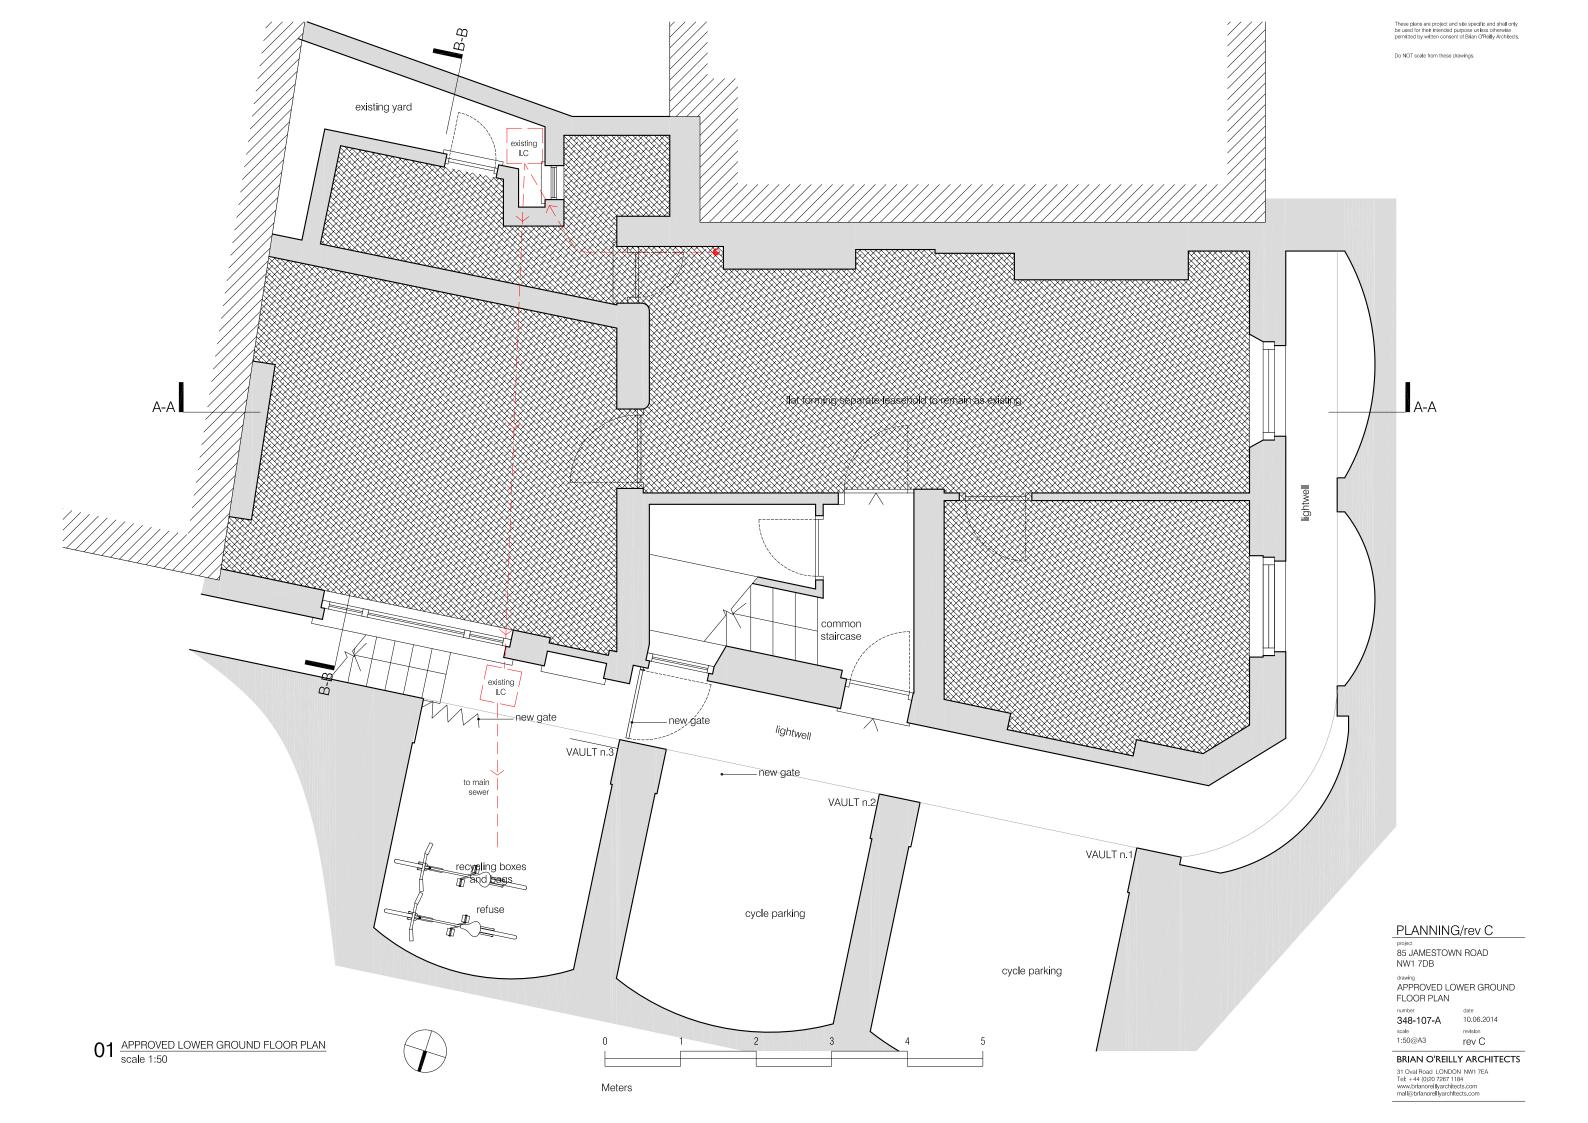

Do NOT scale from these drawings.





## PLANNING/rev C

project 85 JAMESTOWN ROAD NW1 7DB

drawing APPROVED FRONT ELEVATION (FROM JAMESTOWN ROAD)

348-200-A 10.06.2014 scale revision 1:200@A3 rev C

BRIAN O'REILLY ARCHITECTS
31 Oval Road LONDON NW1 7EA
Tel: +44 (0)20 7267 1184
www.brianorellyarchitects.com
mall@brianorellyarchitects.com

 $01 \; {\textstyle \frac{{\sf APPROVED \; FRONT \; ELEVATION \; (FROM \; JAMESTOWN \; ROAD)}}{{\sf scale} \; 1:200}}$ 





Meters

PLANNING/rev C
project
85 JAMESTOWN ROAD

85 JAMESTOWN ROAD NW1 7DB

APPROVED FRONT ELEVATION (FROM JAMESTOWN ROAD)

348-201-A 10.06.2014
scele revision
1:50@A2 rev C

BRIAN O'REILLY ARCHITECTS

31 Oval Road LONDON NW1 7EA
Tel: +44 (0)20 7267 1194
www.brianorellyacribleds.com
mail@brianorelityarchitects.com

Do NOT scale