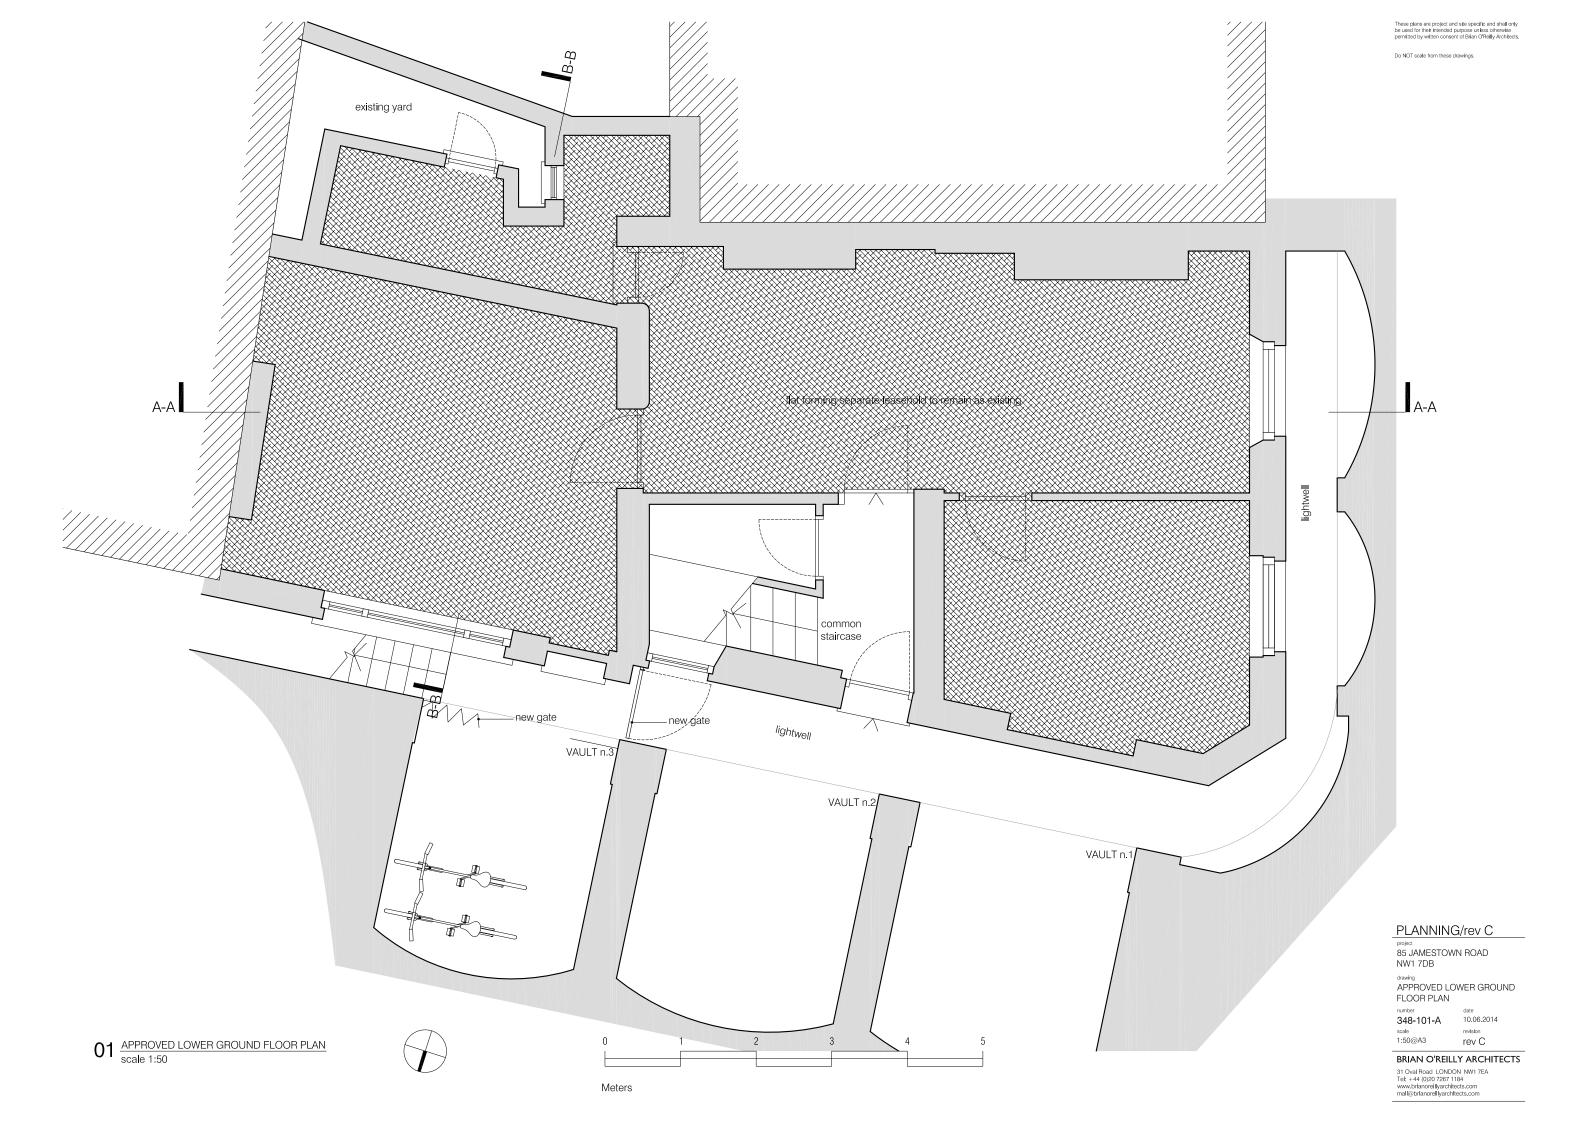

Do NOT scale from these drawings.





## PLANNING/rev C

project 85 JAMESTOWN ROAD NW1 7DB

drawing APPROVED FRONT ELEVATION (FROM JAMESTOWN ROAD)

348-200-A 10.06.2014 scale revision 1:200@A3 rev C

BRIAN O'REILLY ARCHITECTS
31 Oval Road LONDON NW1 7EA
Tel: +44 (0)20 7267 1184
www.brianorellyarchitects.com
mall@brianorellyarchitects.com

 $01 \; {\textstyle \frac{{\sf APPROVED \; FRONT \; ELEVATION \; (FROM \; JAMESTOWN \; ROAD)}}{{\sf scale} \; 1:200}}$ 





Meters

PLANNING/rev C
project
85 JAMESTOWN ROAD

85 JAMESTOWN ROAD NW1 7DB

APPROVED FRONT ELEVATION (FROM JAMESTOWN ROAD)

348-201-A 10.06.2014
scele revision
1:50@A2 rev C

BRIAN O'REILLY ARCHITECTS

31 Oval Road LONDON NW1 7EA
Tel: +44 (0)20 7267 1194
www.brianorellyacribleds.com
mail@brianorelityarchitects.com

D