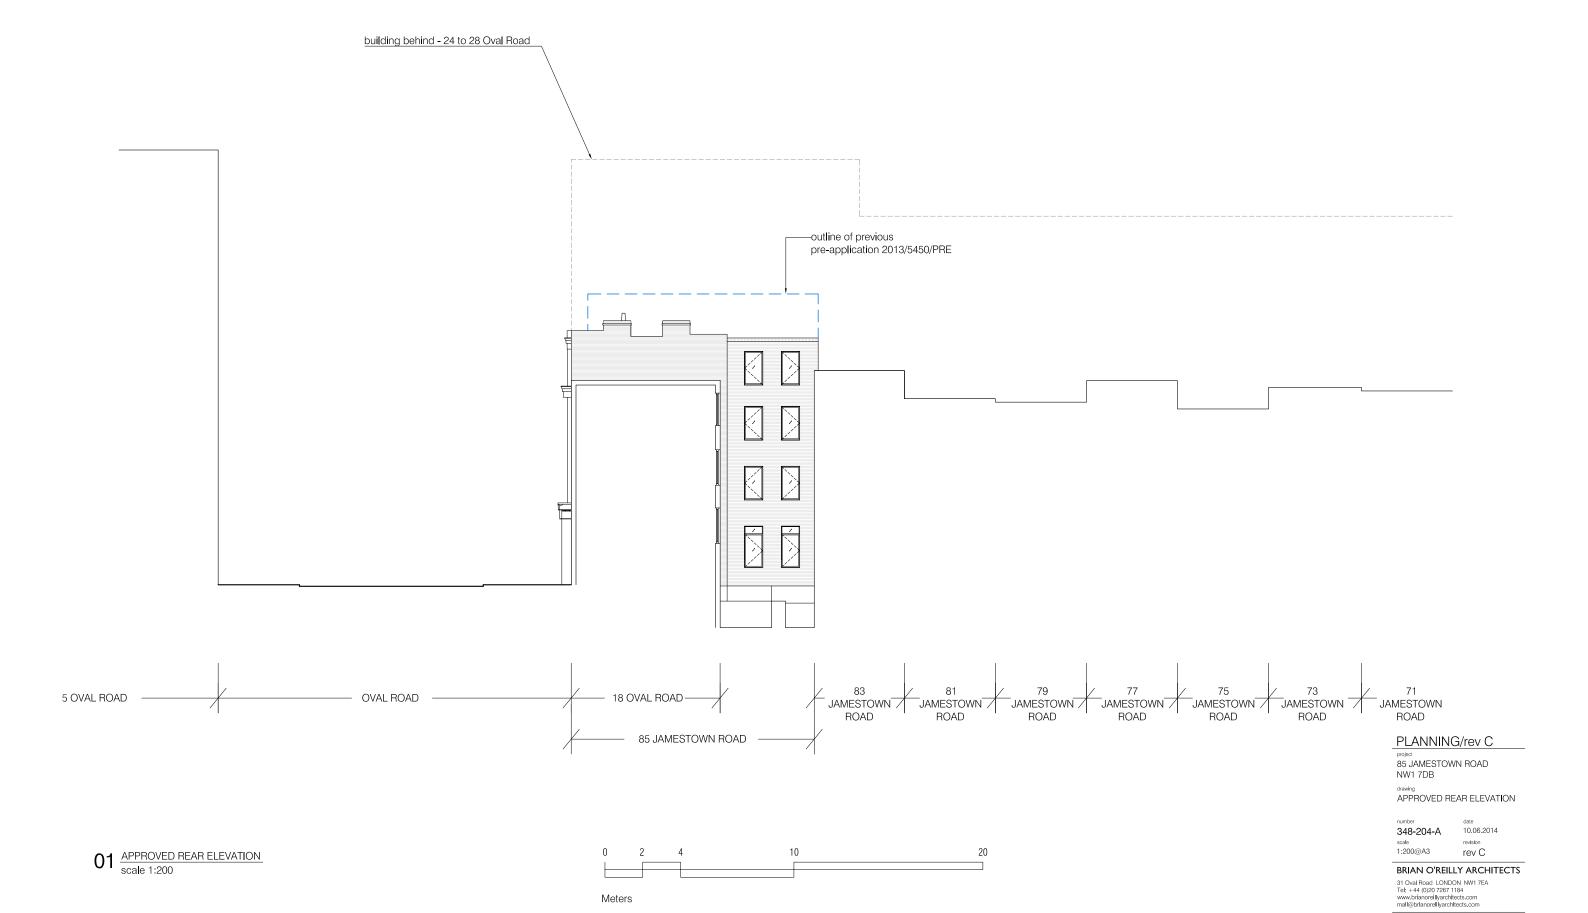

f APPROVED \; FRONT \; ELEVATION \; (FROM \; JAMESTOWN \; ROAD)}}{{\sf scale} \; 1:200}}$ 





Meters

PLANNING/rev C
project
85 JAMESTOWN ROAD

85 JAMESTOWN ROAD NW1 7DB

APPROVED FRONT ELEVATION (FROM JAMESTOWN ROAD)

348-201-A 10.06.2014
scele revision
1:50@A2 rev C

BRIAN O'REILLY ARCHITECTS

31 Oval Road LONDON NW1 7EA
Tel: +44 (0)20 7267 1194
www.brianorellyacribleds.com
mail@brianorelityarchitects.com

Do NOT scale from these drawings.





## PLANNING/rev C

project 85 JAMESTOWN ROAD NW1 7DB

drawing
APPROVED FRONT ELEVATION
(FROM OVAL ROAD)

348-202-A 10.06.2014 scale revision 1:200@A3 rev C

BRIAN O'REILLY ARCHITECTS
31 Oval Road LONDON NW1 7EA
Tel: +44 (0)20 7267 1184
www.brianorellyarchitects.com
mall@brianorellyarchitects.com







Meters

Do NOT scale from these drawings.





drawing
APPROVED SECTION A-A

Do NOT scale from these drawings.



Meters