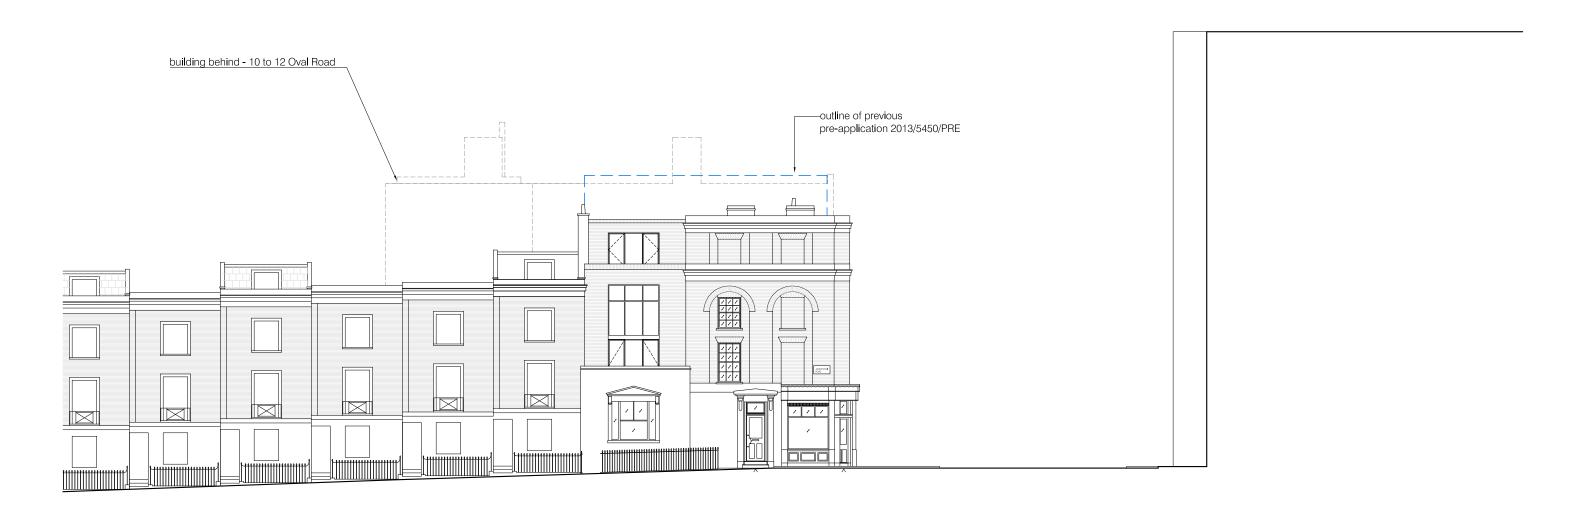

 $01 \; {\textstyle \frac{{\sf APPROVED \; FRONT \; ELEVATION \; (FROM \; JAMESTOWN \; ROAD)}}{{\sf scale} \; 1:200}}$ 

Meters

PLANNING/rev C
project
85 JAMESTOWN ROAD

85 JAMESTOWN ROAD NW1 7DB

APPROVED FRONT ELEVATION (FROM JAMESTOWN ROAD)