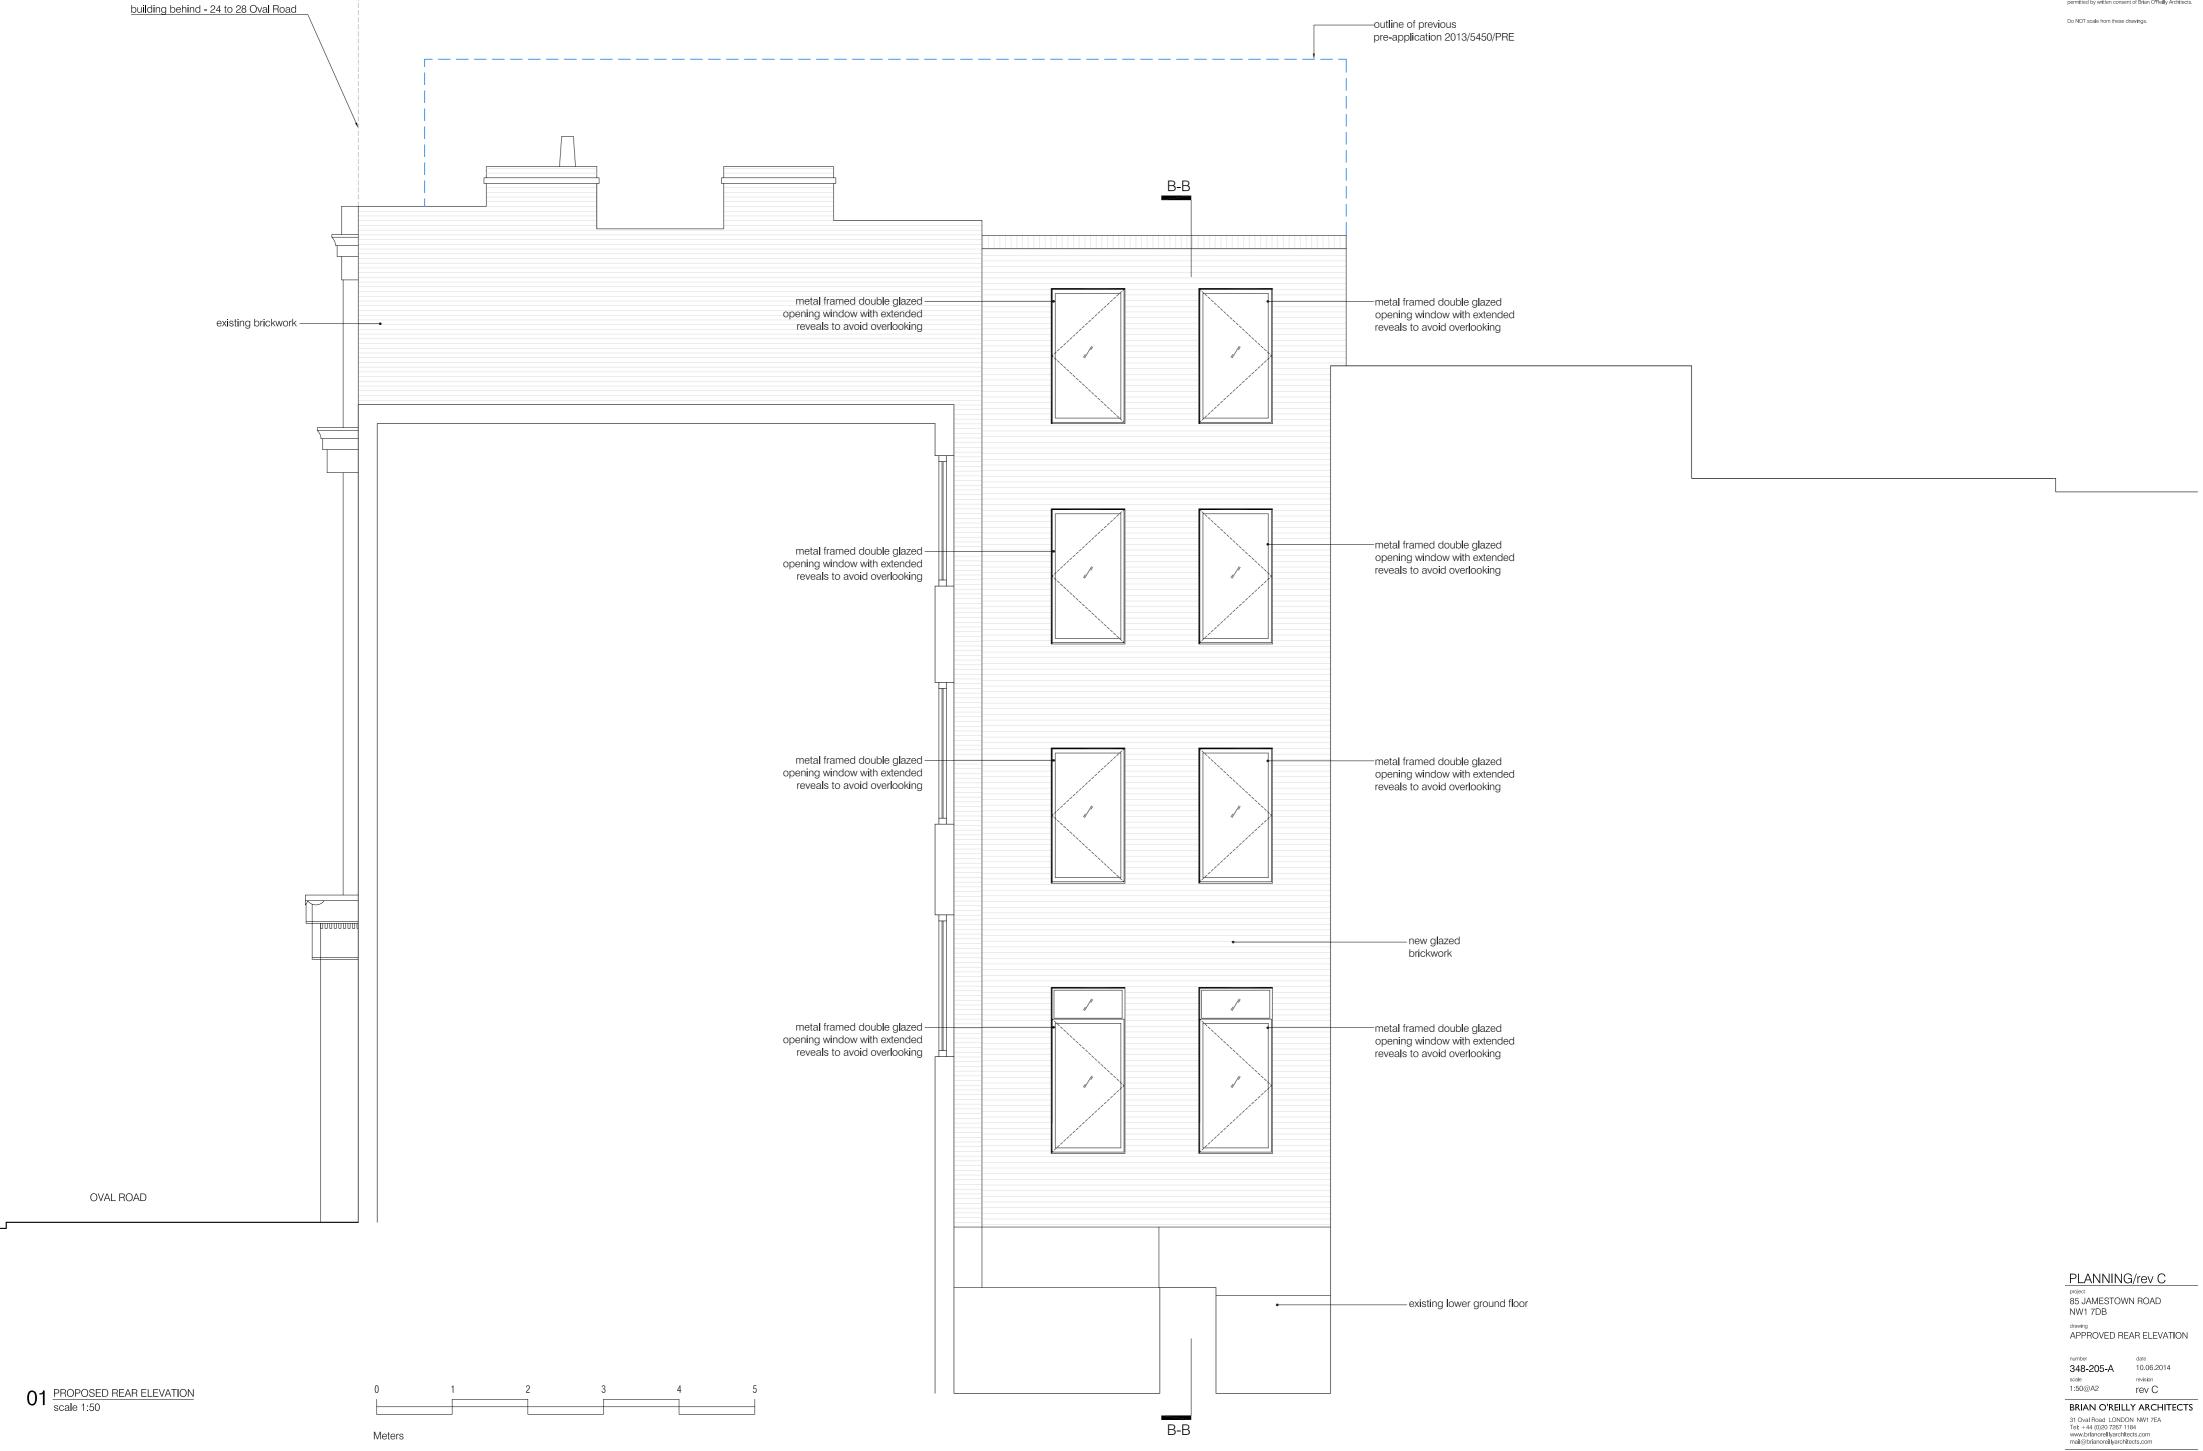

APPROVED \; FRONT \; ELEVATION \; (FROM \; JAMESTOWN \; ROAD)}}{{\sf scale} \; 1:200}}$ 





Meters

PLANNING/rev C
project
85 JAMESTOWN ROAD

85 JAMESTOWN ROAD NW1 7DB

APPROVED FRONT ELEVATION (FROM JAMESTOWN ROAD)

348-201-A 10.06.2014
scele revision
1:50@A2 rev C

BRIAN O'REILLY ARCHITECTS

31 Oval Road LONDON NW1 7EA
Tel: +44 (0)20 7267 1194
www.brianorellyacribleds.com
mail@brianorelityarchitects.com

Do NOT scale from these drawings.





## PLANNING/rev C

project 85 JAMESTOWN ROAD NW1 7DB

drawing
APPROVED FRONT ELEVATION
(FROM OVAL ROAD)

348-202-A 10.06.2014 scale revision 1:200@A3 rev C

BRIAN O'REILLY ARCHITECTS
31 Oval Road LONDON NW1 7EA
Tel: +44 (0)20 7267 1184
www.brianorellyarchitects.com
mall@brianorellyarchitects.com







Meters

Do NOT scale from these drawings.





drawing
APPROVED SECTION A-A

Do NOT scale from these drawings.



Meters