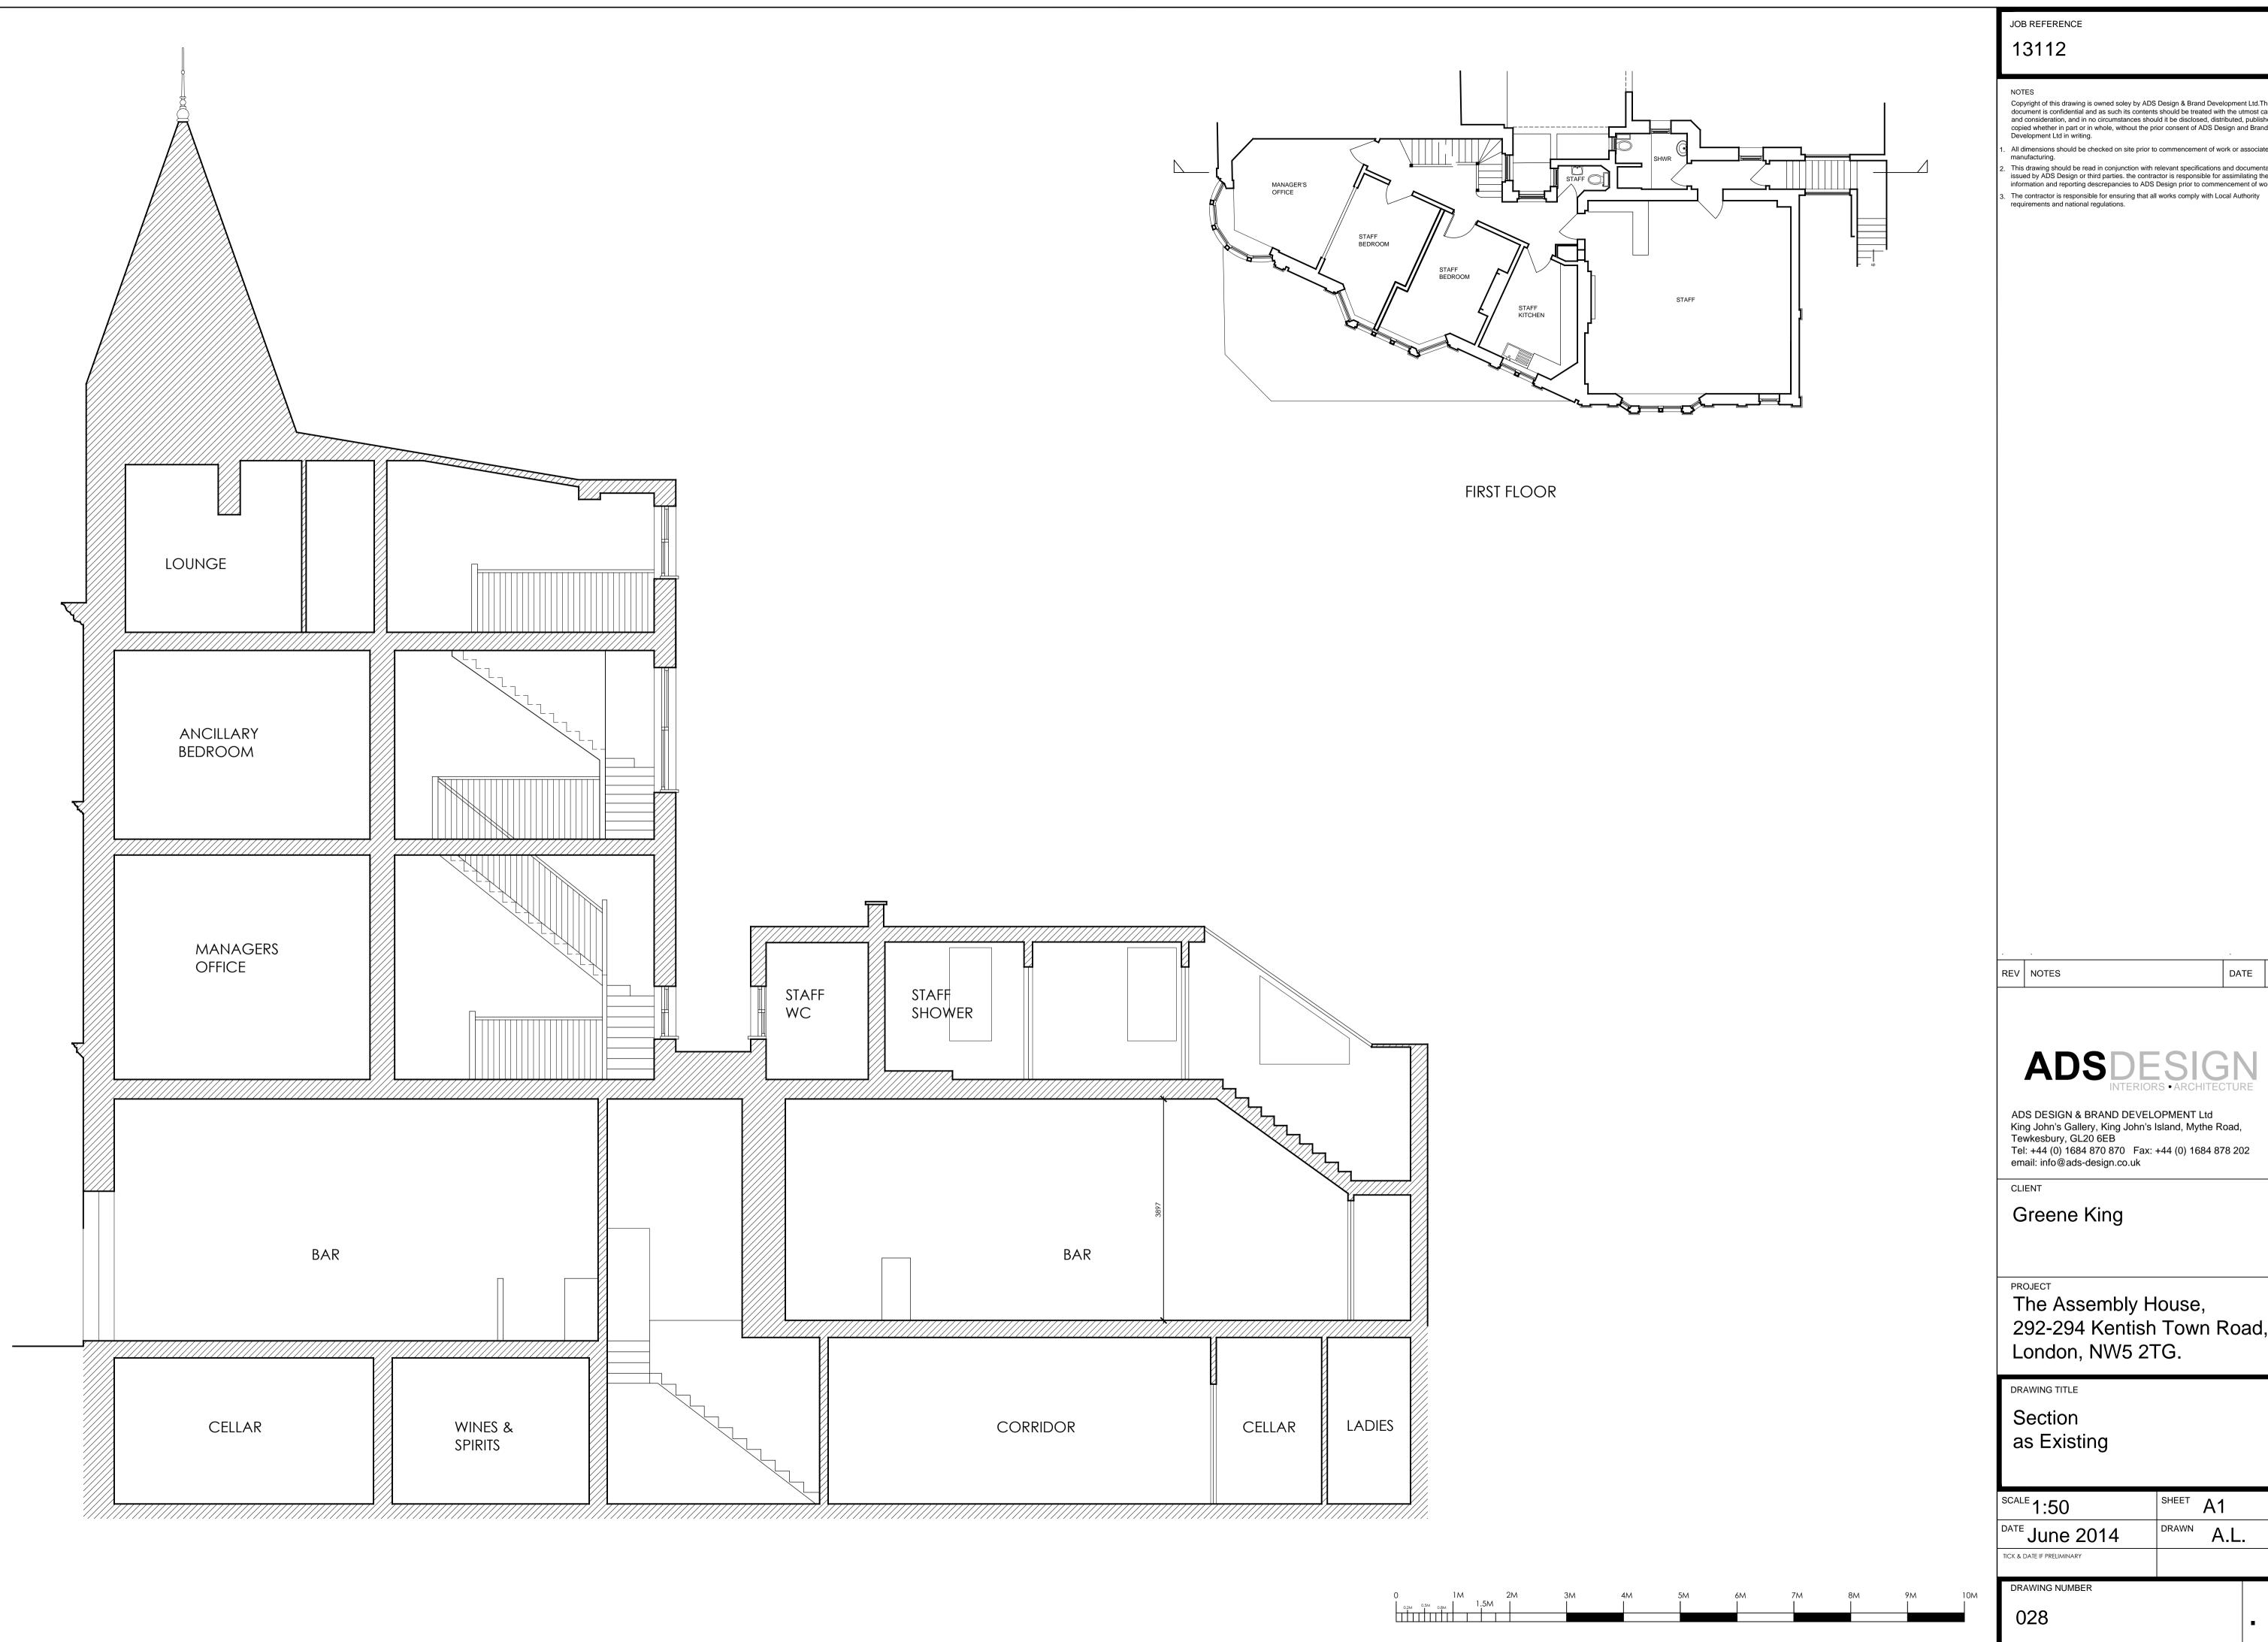

DATE BY

ADSDESIGN INTERIORS - ARCHITECTURE

ADS DESIGN & BRAND DEVELOPMENT Ltd King John's Gallery, King John's Island, Mythe Road, Tewkesbury, GL20 6EB Tel: +44 (0) 1684 870 870 Fax: +44 (0) 1684 878 202 email: info@ads-design.co.uk

The Assembly House, 292-294 Kentish Town Road, London, NW5 2TG.

| SCALE 1:50                 | SHEET A1   |
|----------------------------|------------|
| June 2014                  | DRAWN A.L. |
| TICK & DATE IF PRELIMINARY |            |