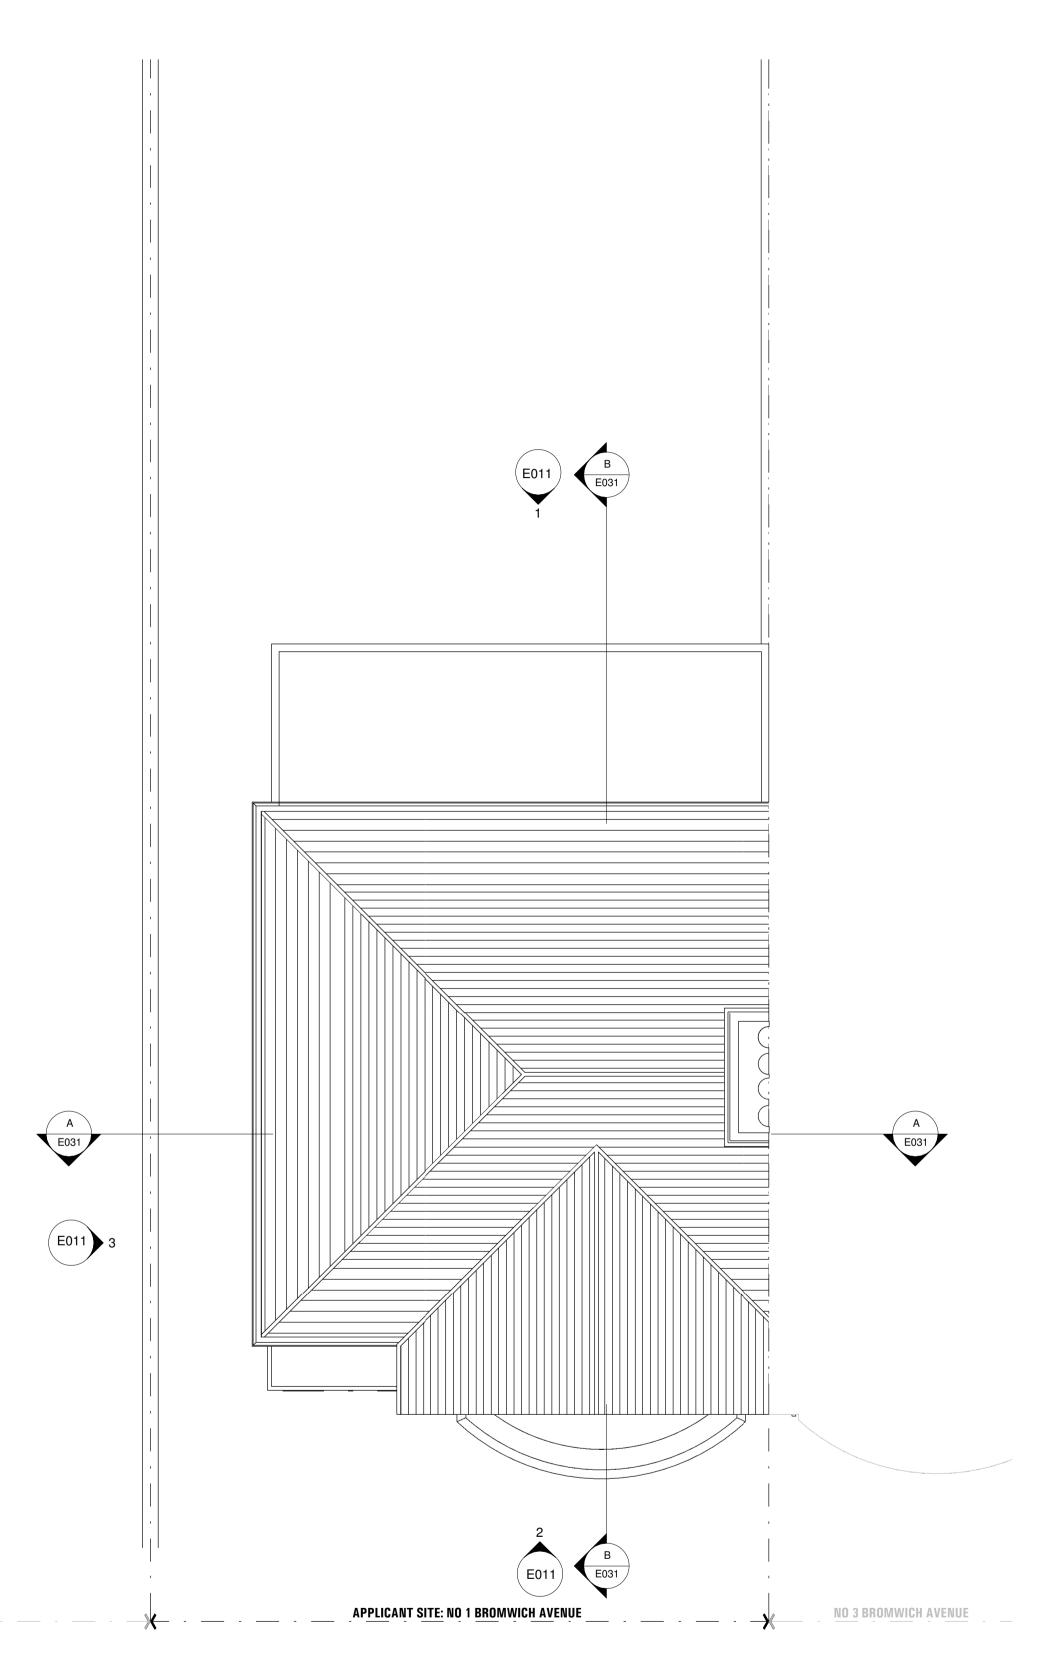

**02.** EXISTING ROOF PLAN

**sporadic** Space Ltd © Copyright 2013 NOTES 1. Do not scale off these drawings. Dimensions govern. 2. All dimensions are given in millimetres (mm) unless noted otherwise. 3. All dimensions shall be verified on site before proceeding with the work. -sporadicSPACE shall be notified immediately in writing of any discrepancies. 4. All dimensions relevant to the setting out of site work shall be verified by the contractor before construction and fabrication commences. 5. Workmanship and materials to be accordance with the relevant current British Standard Codes of Practice and the Local Authorities requirements. 6. During construction the contractor shall be responsible for maintaining the structure and all building elements in a safe and stable condition.

## **sporadic** SPACE 70 Cowcross Street Farringdon London EC1M 6EJ

**HOUSE HOLCOMBE** 

1 Bromwich Avenue

Title EXISTING: **ROOF PLAN** 

| Job No.   | Date        | Drawn    |
|-----------|-------------|----------|
| SP-A1023  | DEC 2013    | K.P      |
| Scale     | Drawing No. | Revision |
| 1:50@A1   | E002        | P-00     |
| 1:100 @A3 |             |          |