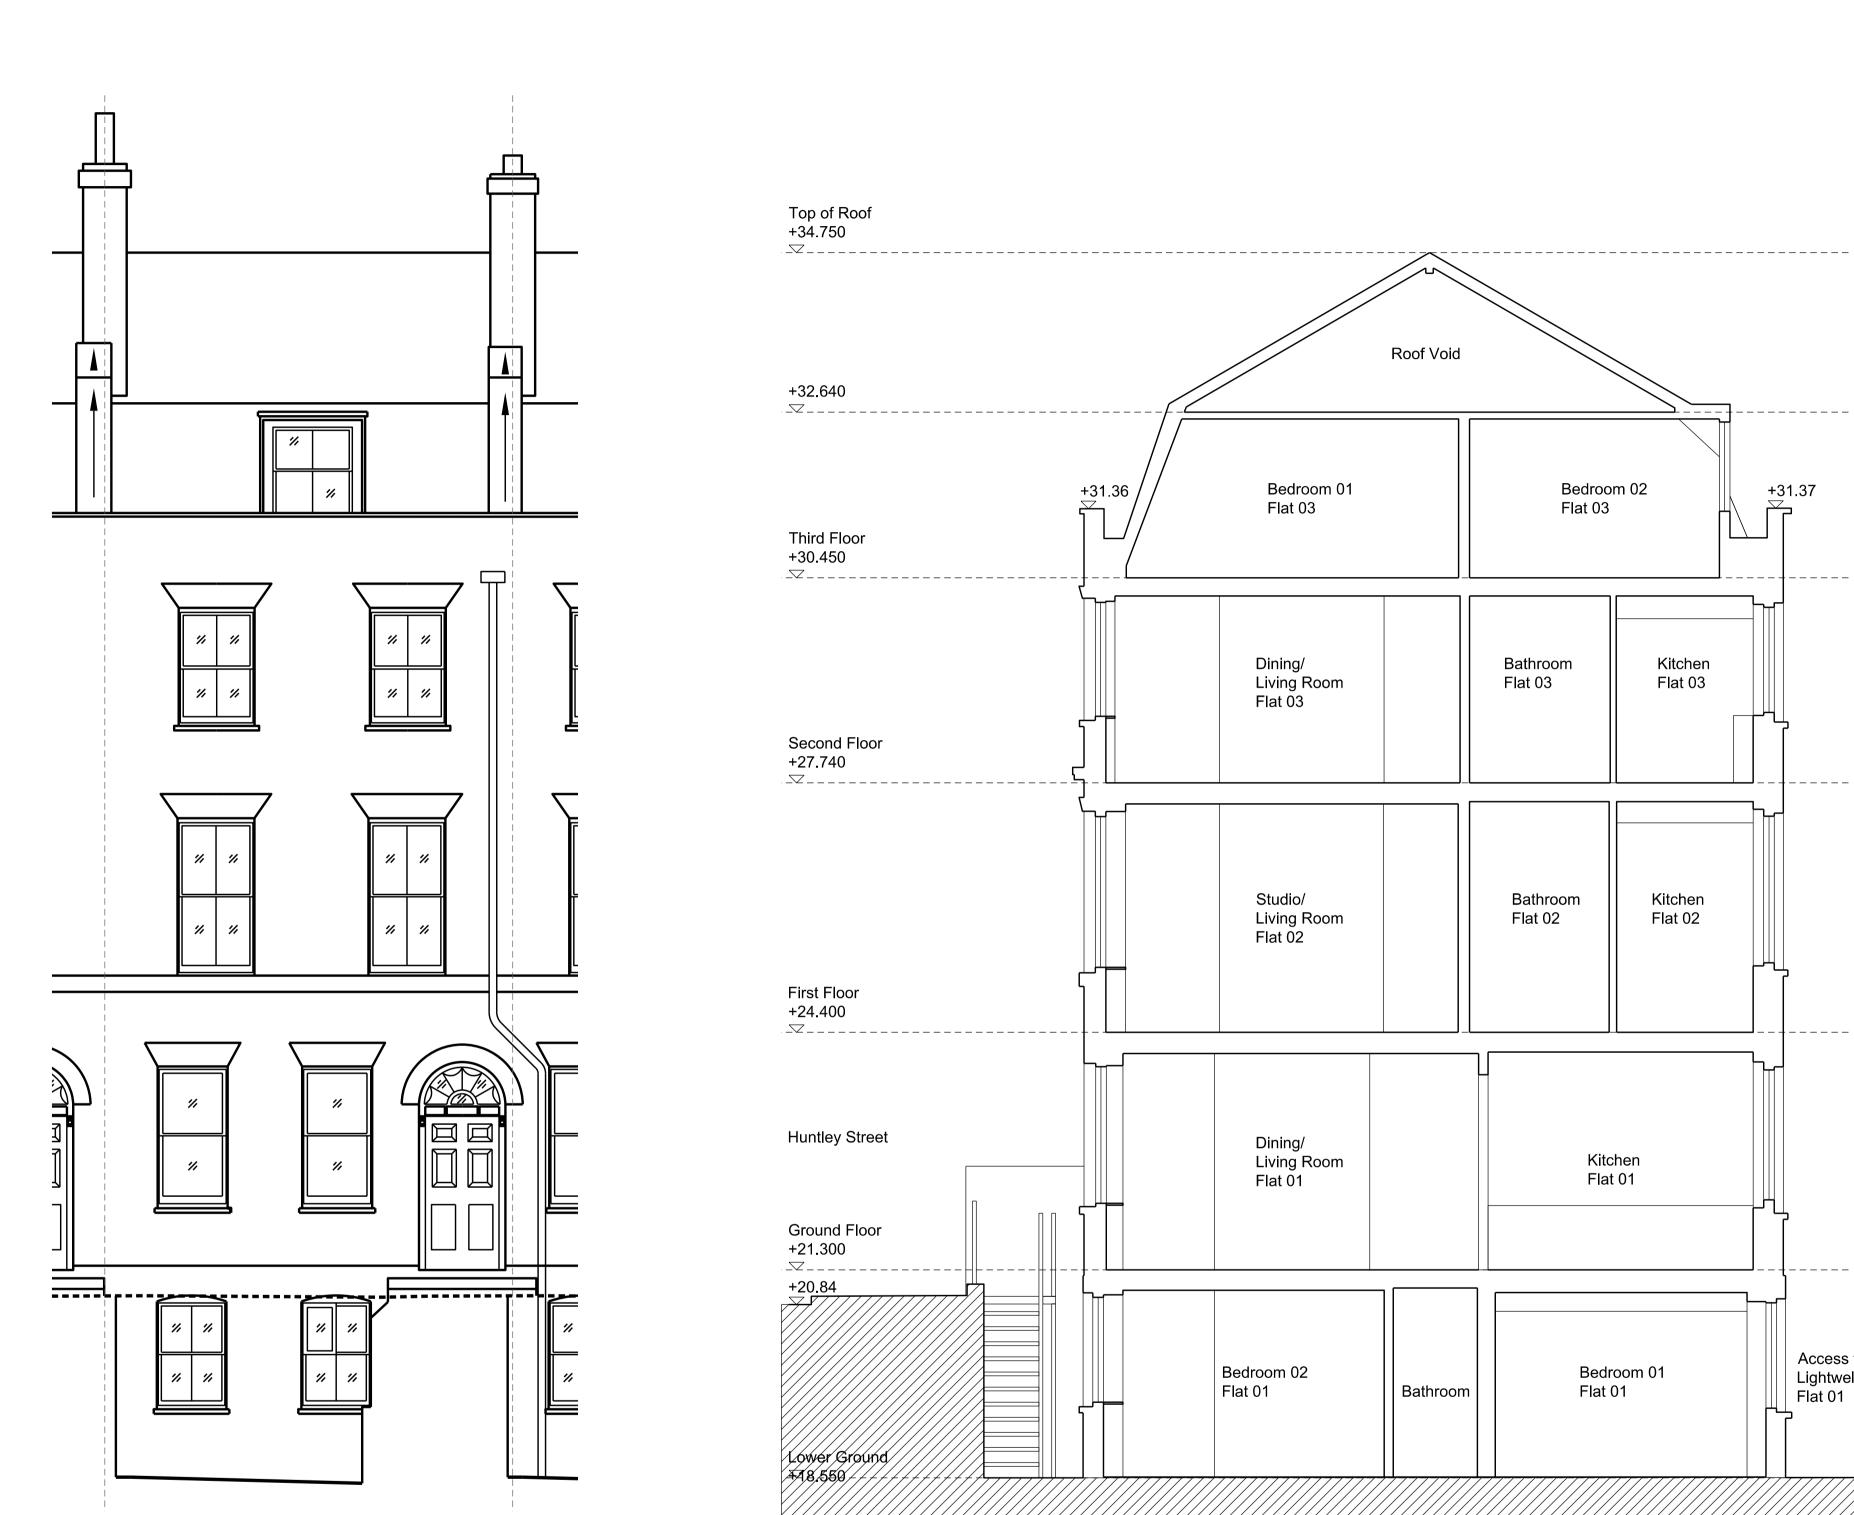

+31.37

+20.48

Access to

Lightwell Flat 01

FRONT ELEVATION PROPOSED SECTION REAR ELEVATION

If in doubt ask© Llewelyn Davies P1 SUBMISSION TO PLANNERS FOR REVIEW 20.06.14 AMA Structural Consultant Services Consultant Cost Consultant Project Manager Project Title
50 Huntley Street University College London Hospital Charity Elevations and Sections <u>Drawing Number</u> LD13010.02 50HS\_E/S\_01 Revision Scale @ A1 1:50 20.06.2014 Architects

All dimensions to be checked on site
Do not scale off this drawing
All dimensions are shown in mm unless otherwise stated
Refer to drawing issue sheet for purpose of issue