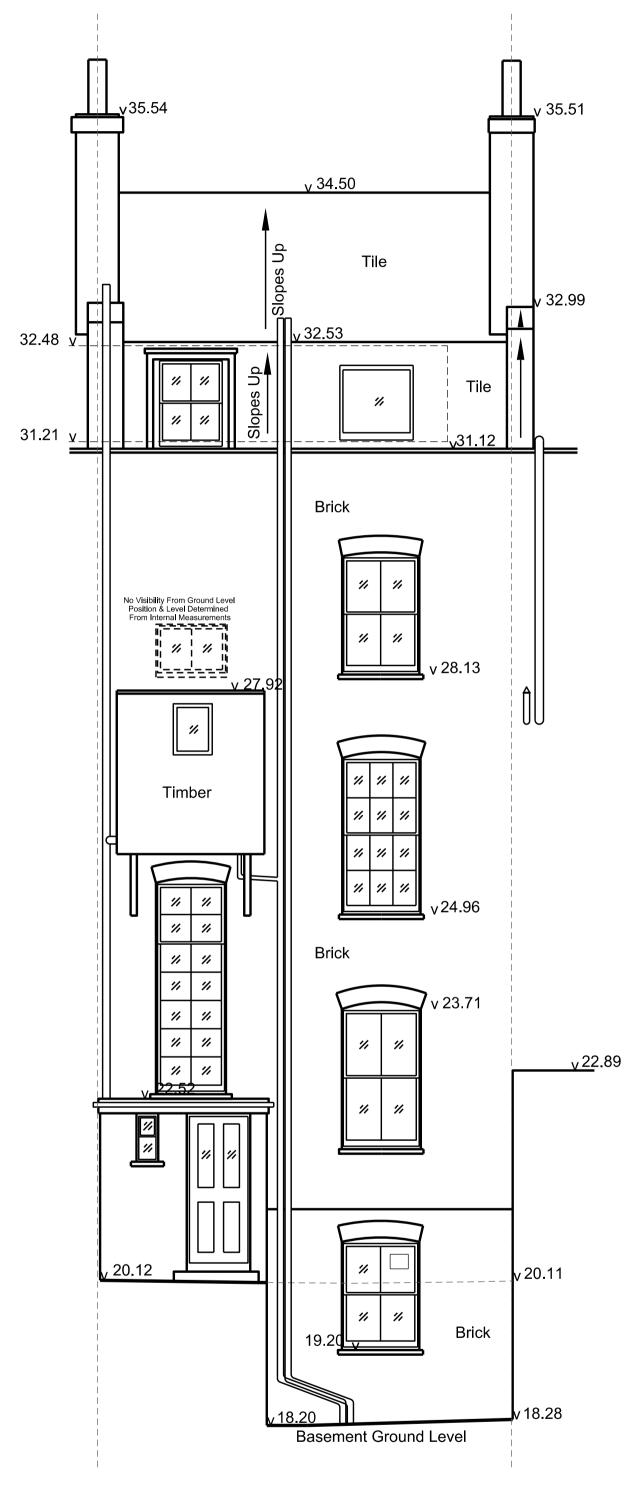

+31.37

+20.48

Access to

Lightwell Flat 01

FRONT ELEVATION PROPOSED SECTION REAR ELEVATION

If in doubt ask© Llewelyn Davies P1 SUBMISSION TO PLANNERS FOR REVIEW 20.06.14 AMA Structural Consultant Services Consultant Cost Consultant Project Manager Project Title
50 Huntley Street University College London Hospital Charity Elevations and Sections <u>Drawing Number</u> LD13010.02 50HS\_E/S\_01 Revision Scale @ A1 1:50 20.06.2014 Architects

All dimensions to be checked on site
Do not scale off this drawing
All dimensions are shown in mm unless otherwise stated
Refer to drawing issue sheet for purpose of issue