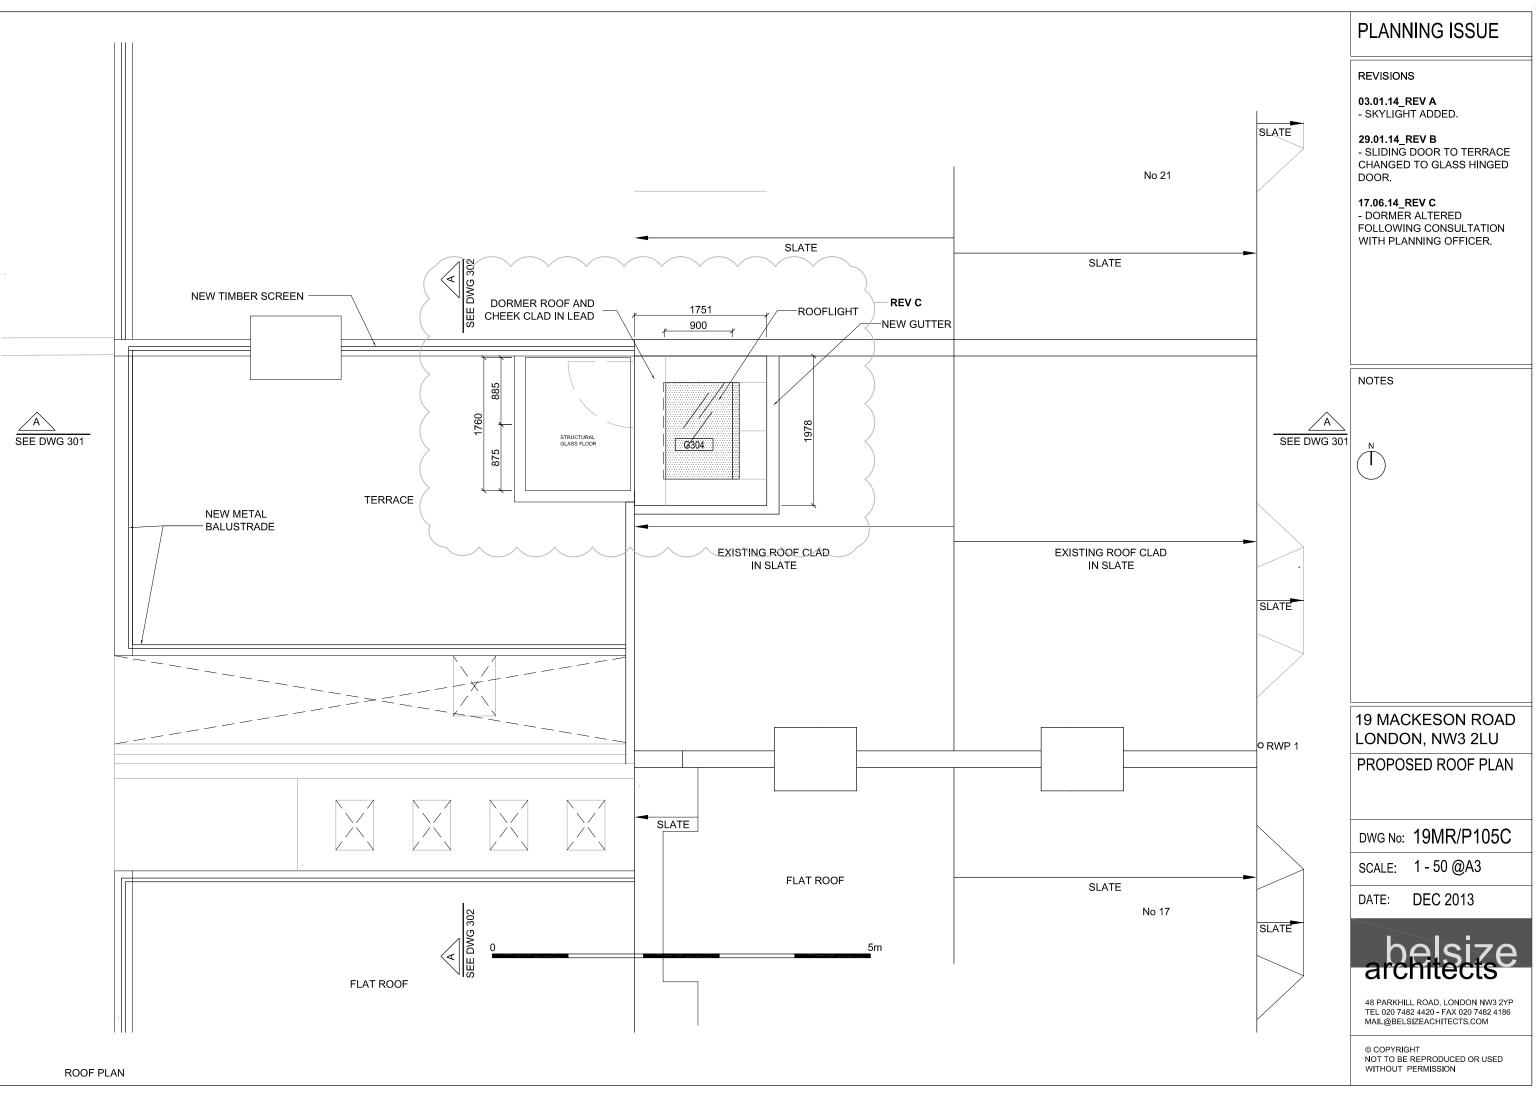

## PLANNING ISSUE

REVISIONS

21.01.14\_REV A - NIB AT REAR FACADE ADDED.

29.01.14\_REV B - SLIDING DOOR IN DORMER WINDOW CHANGED TO HINGED DOOR.

31.01.14\_REV C - DOOR AND WINDOW REFERENCES ADDED.

17.06.14\_REV D - DORMER ALTERED FOLLOWING CONSULTATION WITH PLANNING OFFICER.