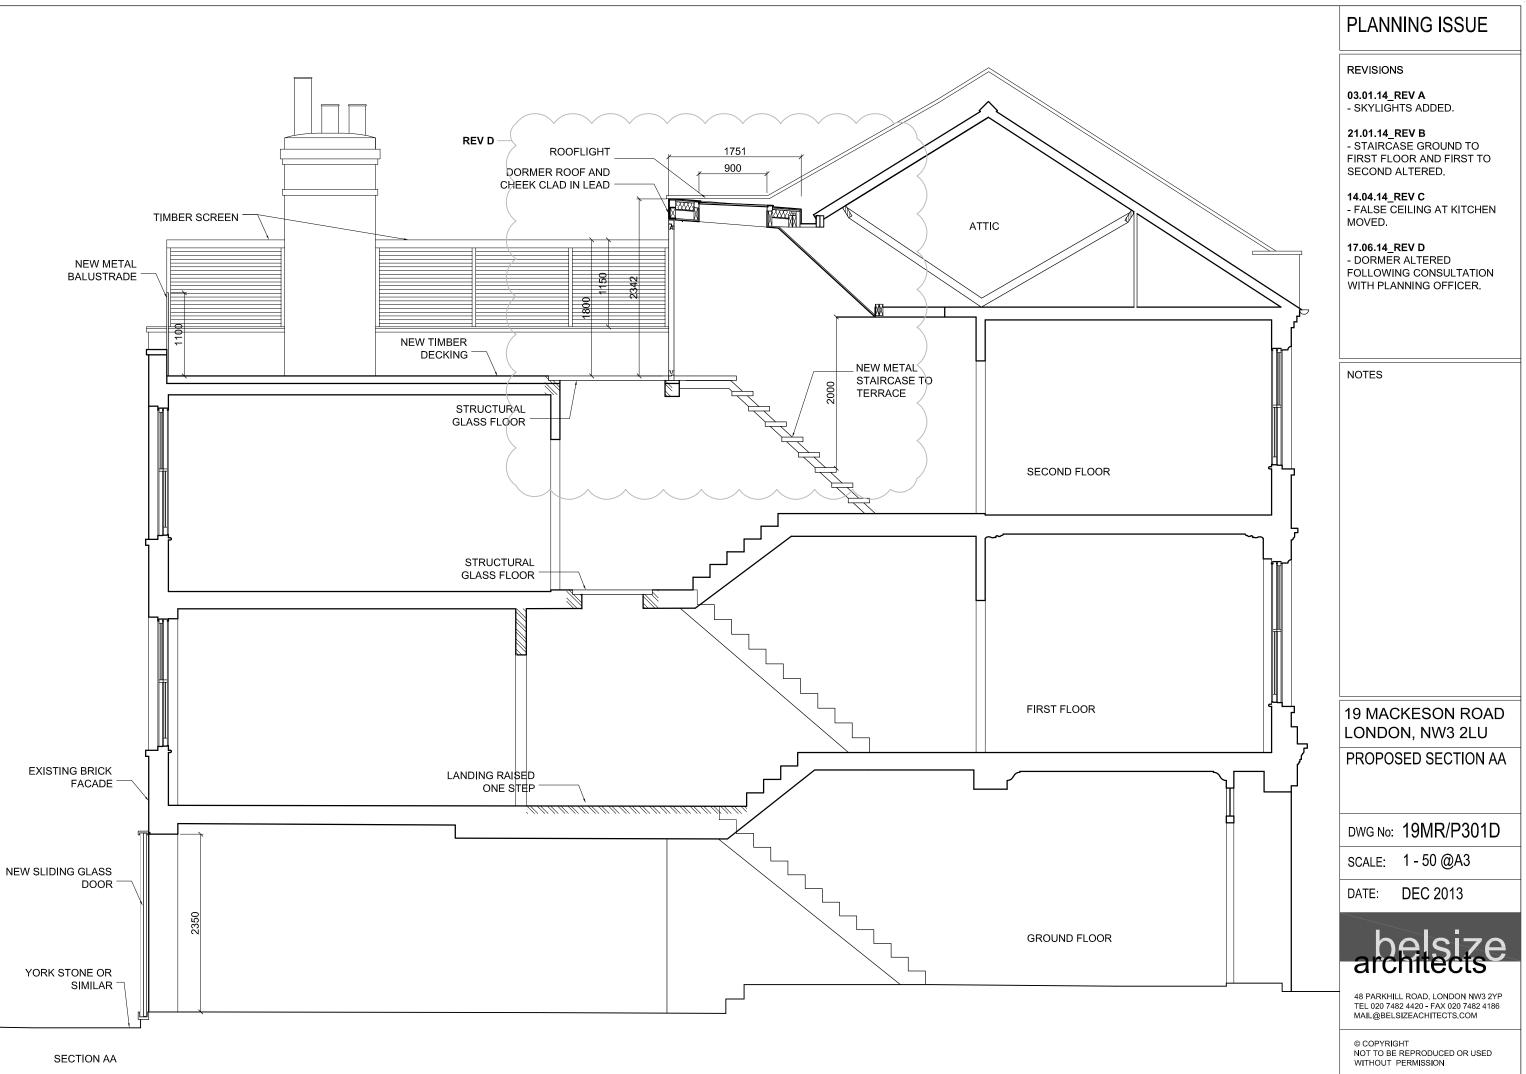

## PLANNING ISSUE

REVISIONS

21.01.14\_REV A - NIB AT REAR FACADE ADDED.

29.01.14\_REV B - SLIDING DOOR IN DORMER WINDOW CHANGED TO HINGED DOOR.

31.01.14\_REV C - DOOR AND WINDOW REFERENCES ADDED.

17.06.14\_REV D - DORMER ALTERED FOLLOWING CONSULTATION WITH PLANNING OFFICER.

NOTES

19 MACKESON ROAD LONDON, NW3 2LU

PROPOSED WEST ELEVATION (REAR)

DWG No: 19MR/P201D

SCALE: 1 - 50 @A3

DATE: DEC 2013

48 PARKHILL ROAD, LONDON NW3 2YP TEL 020 7482 4420 - FAX 020 7482 4186 MAIL@BELSIZEACHITECTS.COM