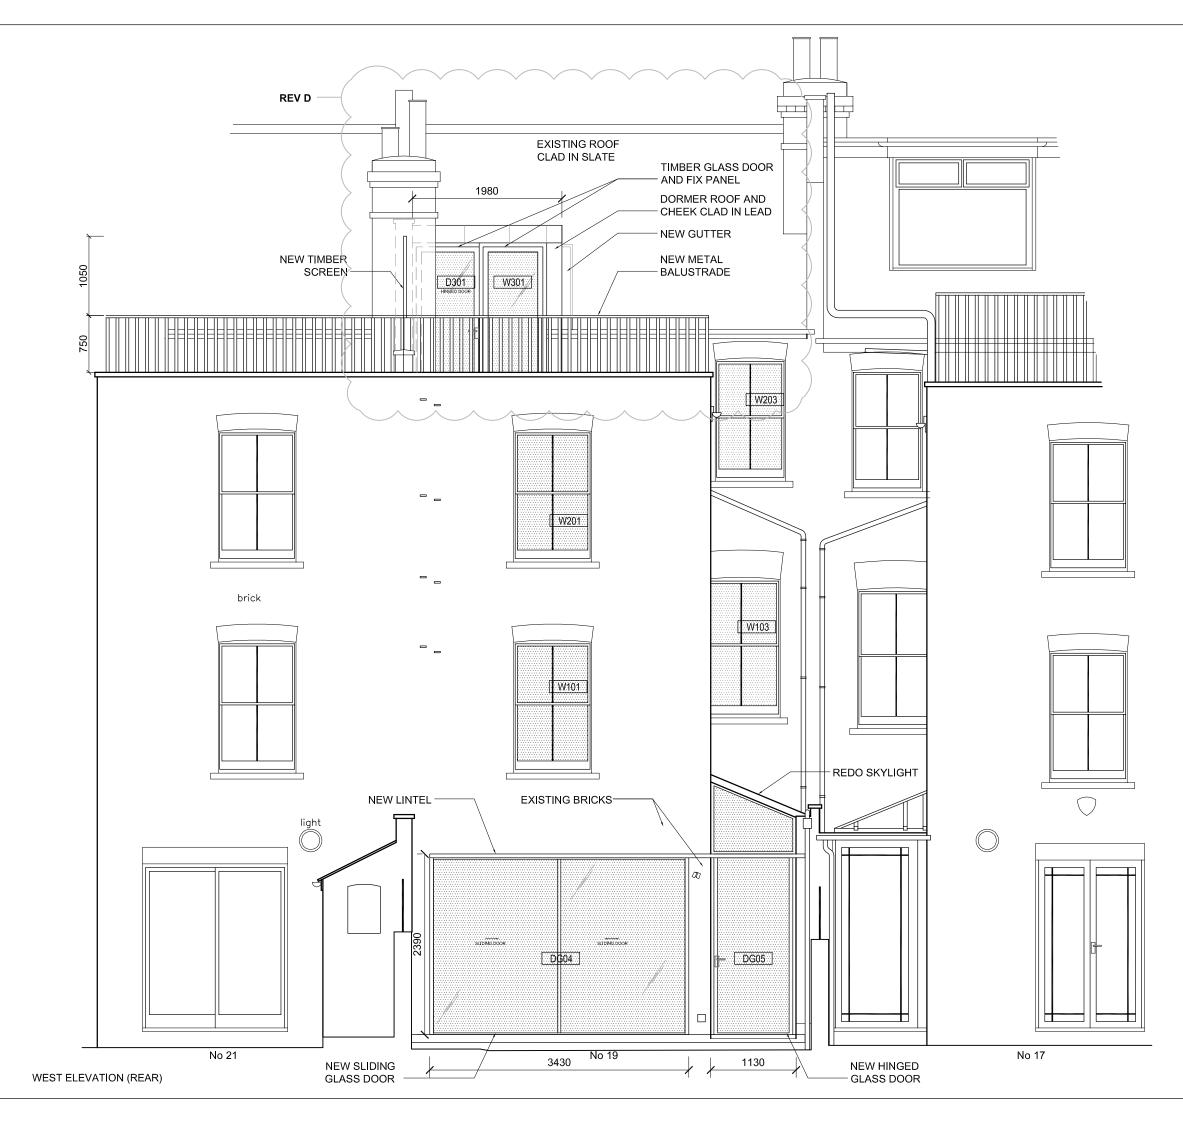

## PLANNING ISSUE

REVISIONS

21.01.14\_REV A - NIB AT REAR FACADE ADDED.

29.01.14\_REV B - SLIDING DOOR IN DORMER WINDOW CHANGED TO HINGED DOOR.

31.01.14\_REV C - DOOR AND WINDOW REFERENCES ADDED.

17.06.14\_REV D - DORMER ALTERED FOLLOWING CONSULTATION WITH PLANNING OFFICER.

NOTES

19 MACKESON ROAD LONDON, NW3 2LU

PROPOSED WEST ELEVATION (REAR)

DWG No: 19MR/P201D

SCALE: 1 - 50 @A3

DATE: DEC 2013

48 PARKHILL ROAD, LONDON NW3 2YP TEL 020 7482 4420 - FAX 020 7482 4186 MAIL@BELSIZEACHITECTS.COM

© COPYRIGHT NOT TO BE REPRODUCED OR USED WITHOUT PERMISSION