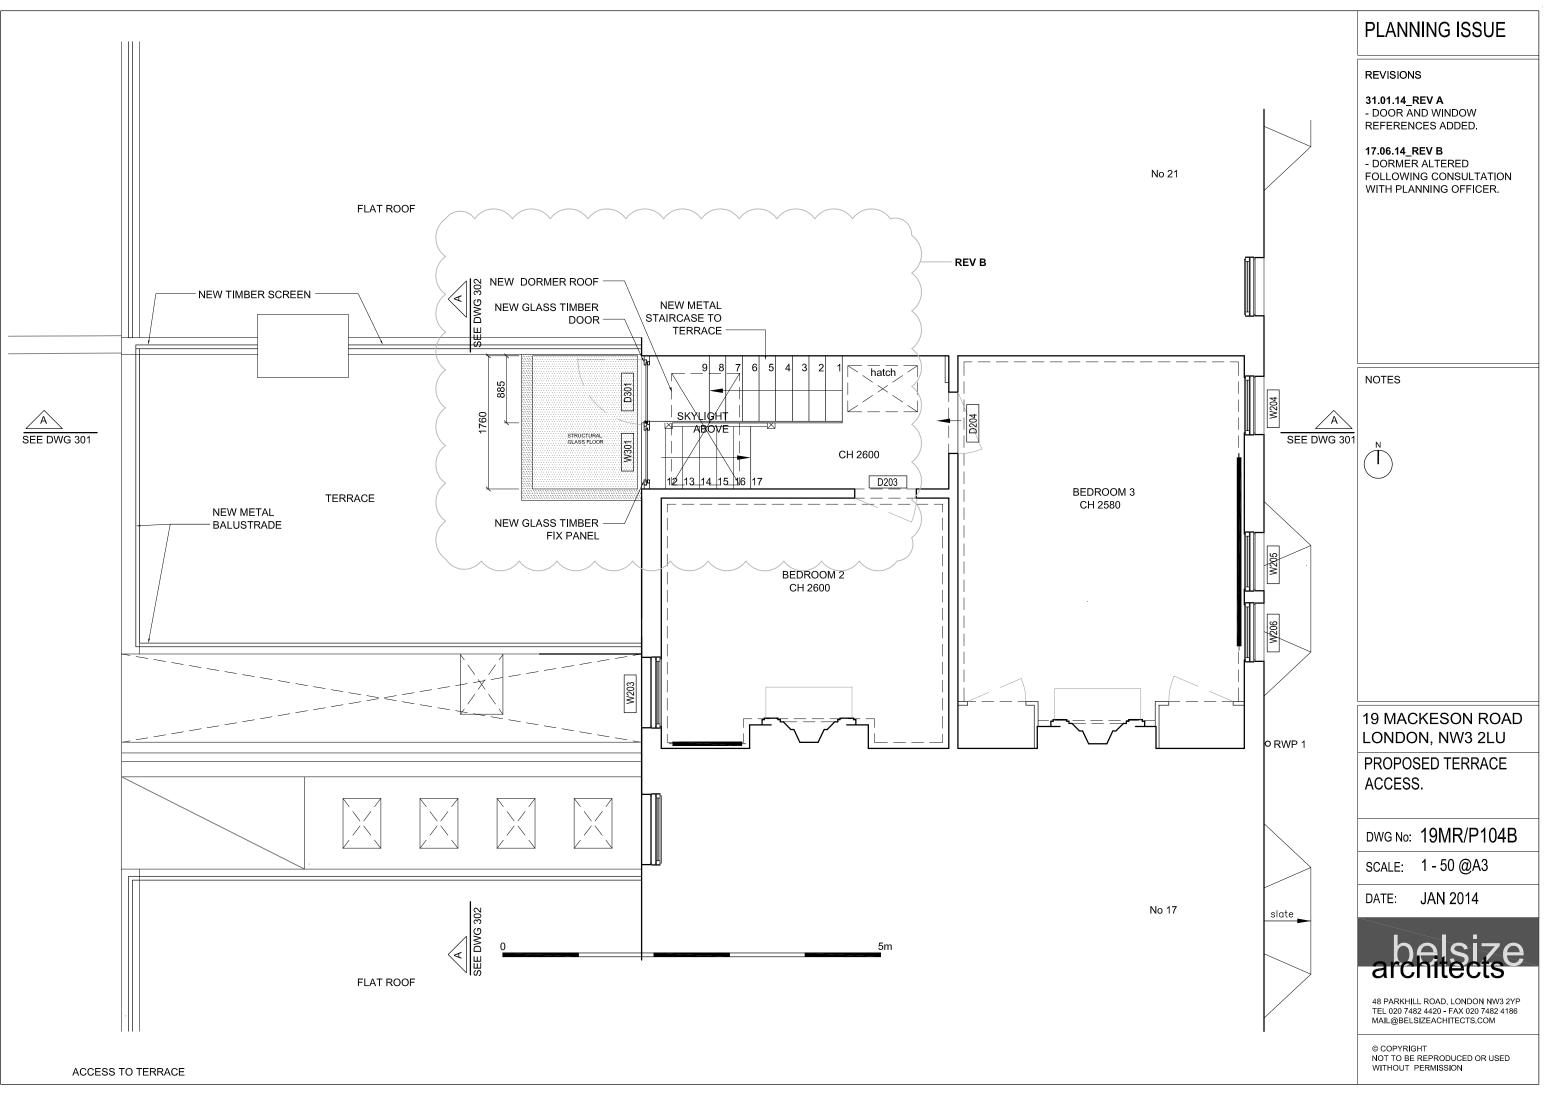

## PLANNING ISSUE

REVISIONS

21.01.14\_REV A - NIB AT REAR FACADE ADDED.

29.01.14\_REV B - SLIDING DOOR IN DORMER WINDOW CHANGED TO HINGED DOOR.

31.01.14\_REV C - DOOR AND WINDOW REFERENCES ADDED.

17.06.14\_REV D - DORMER ALTERED FOLLOWING CONSULTATION WITH PLANNING OFFICER.