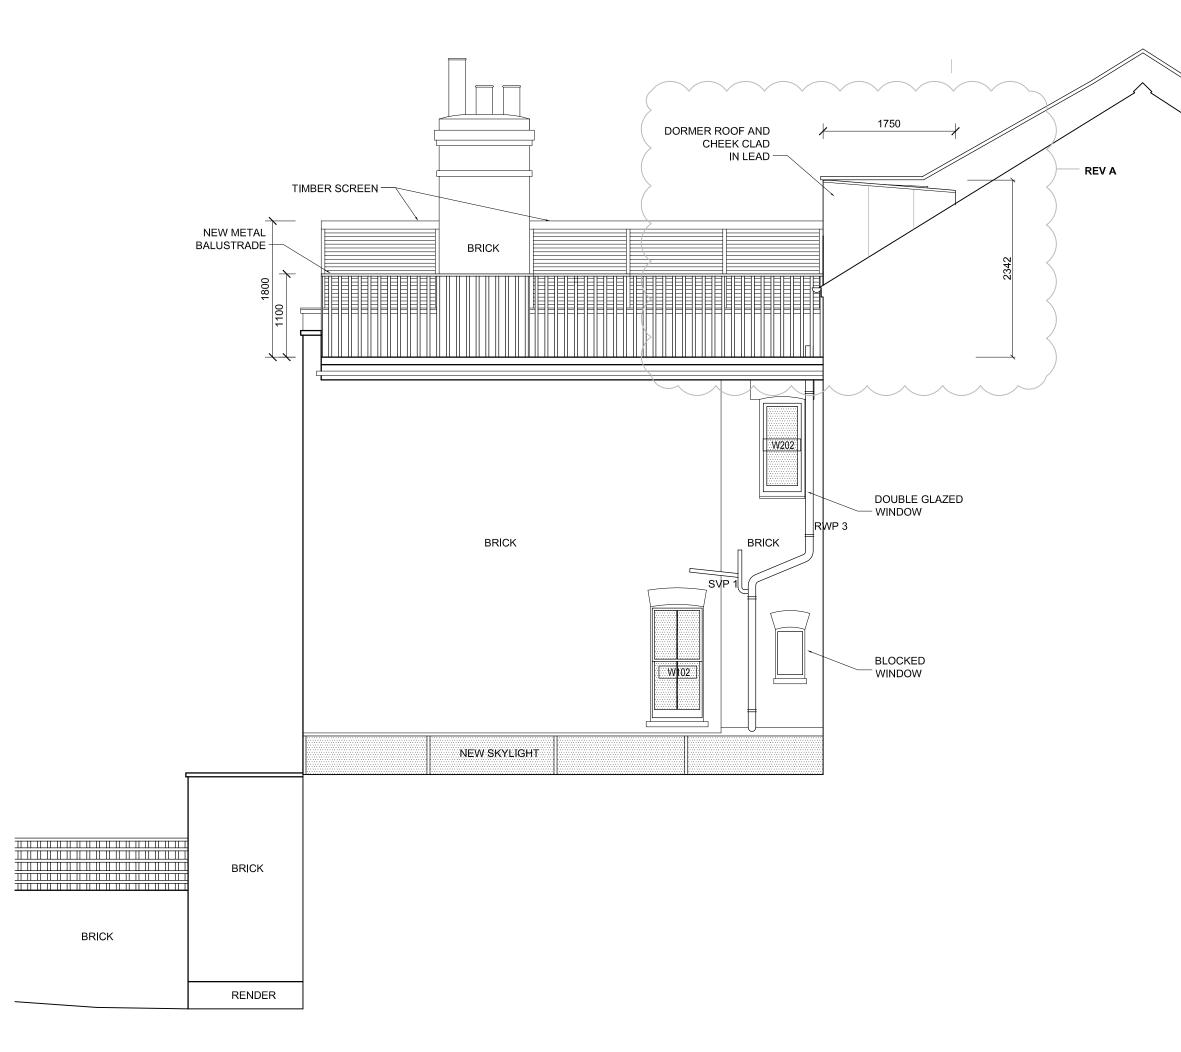

## PLANNING ISSUE

REVISIONS

**17.06.14\_REV A** - DORMER ALTERED FOLLOWING CONSULTATION WITH PLANNING OFFICER

NOTES

19 MACKESON ROAD LONDON, NW3 2LU

PROPOSED SIDE ELEVATION

DWG No: 19MR/P202A

SCALE: 1 - 50 @A3

DATE: MARCH 2014

48 PARKHILL ROAD, LONDON NW3 2YP TEL 020 7482 4420 - FAX 020 7482 4186 MAIL@BELSIZEACHITECTS.COM

© COPYRIGHT NOT TO BE REPRODUCED OR USED WITHOUT PERMISSION