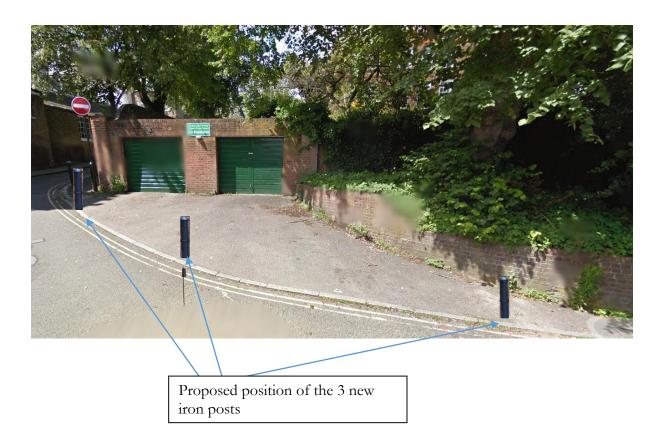

The 'mock-up' photo below shows the position of the proposed 3 posts. With the chain connecting these posts, it will form a boundary for the private driveway.

The proposed design and style of the posts, and the location of them within the property, is in accordance with suggestions and feedback made from Camden Council prior to submission of formal application.