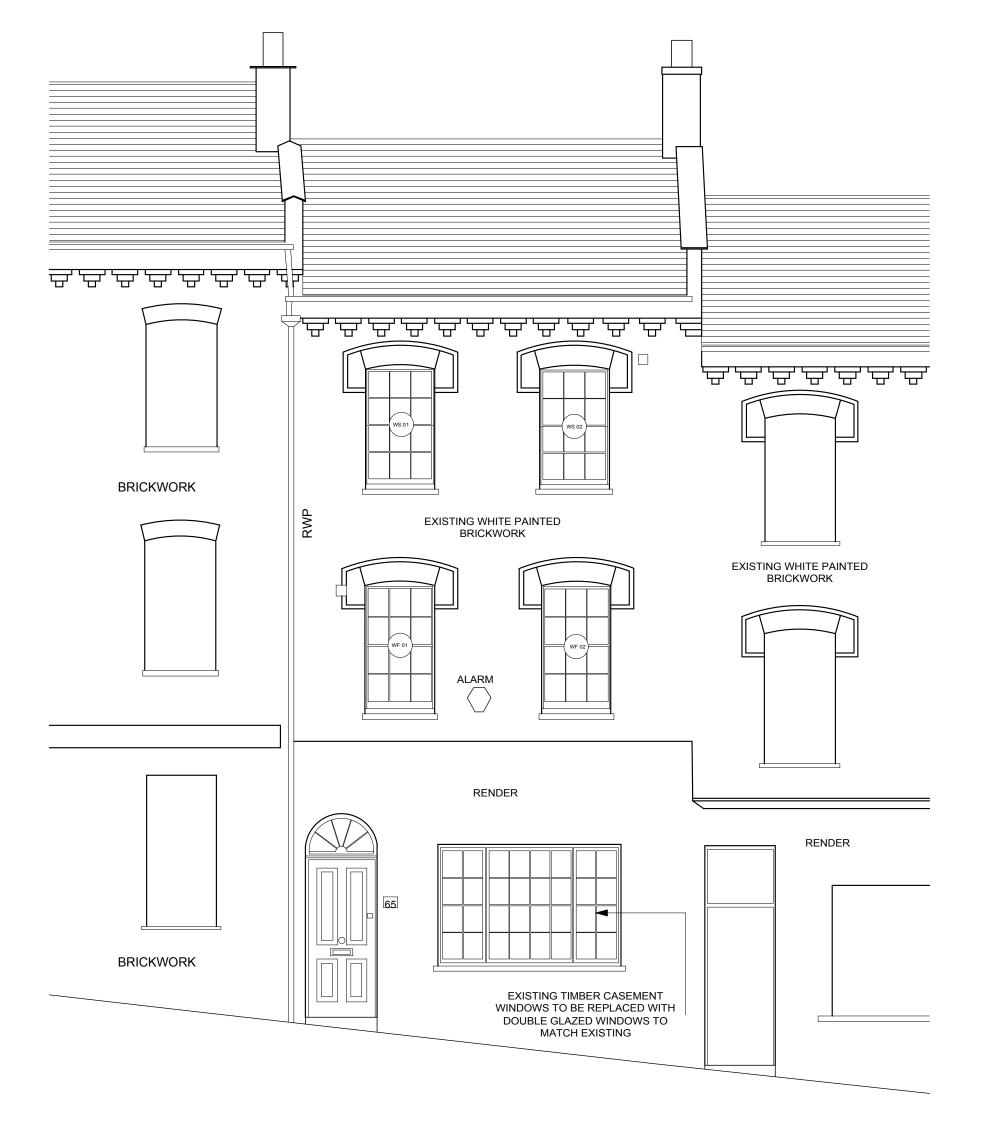

PROPOSED FRONT ELEVATION

| SCALE:       | DATE:      |          |
|--------------|------------|----------|
| VARIOUS @ A3 | 23.06.2014 |          |
| DRAWING NO   |            | REVISION |
| 009.13 303   |            |          |