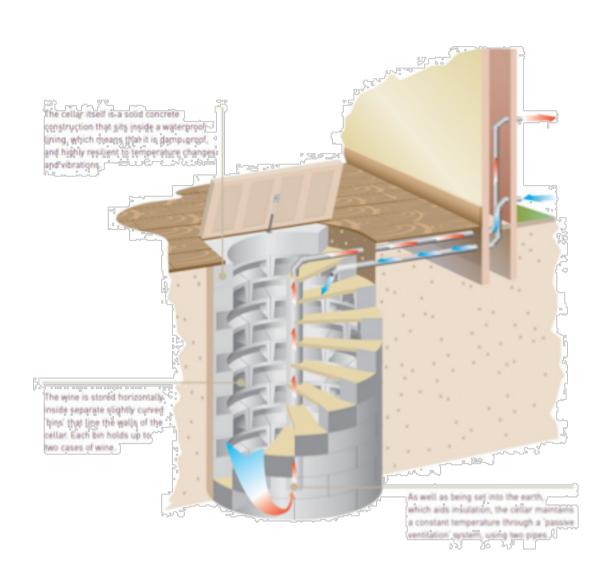

## SPIRAL CELLAR

The proposed spiral wine cellar is located in the basement supplied by the Spiral Cellar Company, diameter 2300mm (standard) depth 3000mm. The cellar is a watertight, pre-cast cylindrical system that is sunk into the ground below the internal floor level. The cellar is naturally ventilated via a passive system, this is provided by two pipes, which will run to the external wall of the property.