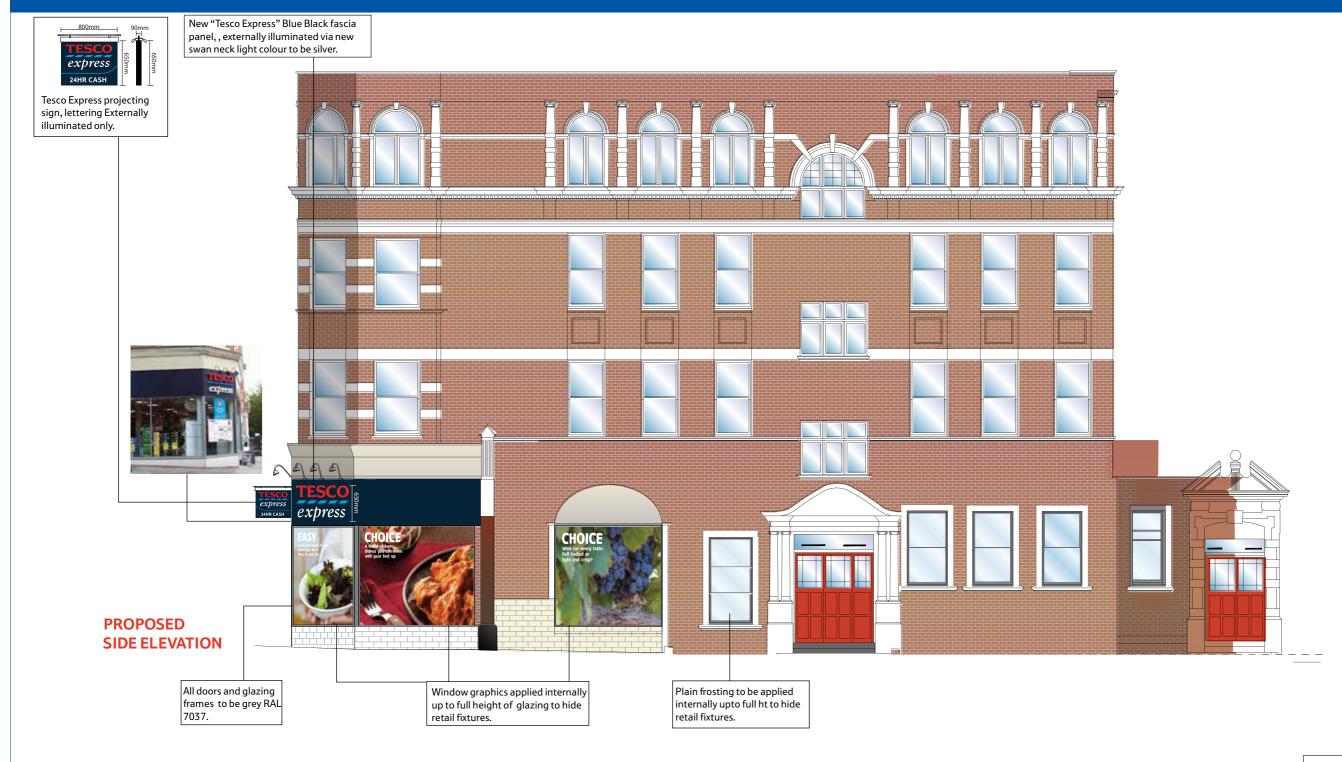

## 5711 - 176, WEST END LANE, WEST HAMPSTEAD, LONDON

**EFM** 

Joe Cosgrove

Refresh, 2014-15 Proposed Elevation.

## 5711 - 176, WEST END LANE, WEST HAMPSTEAD, LONDON

This visual is for representation purpose only. Recreation of the drawing may alter the scale. All dimensions to be confirmed on site prior to any manufacture.

Do not use artwork from this drawing. Opening hours to be confirmed prior to manufacture of any signage.

| REV. | AMENDMENTS  Coloured Elevations Produced. Feasibility approved. | 12.04.14<br>12.04.14 | REV. | AMENDMENTS | DATE | DRAWING No. | 5711EXT1 - Side           |            |
|------|-----------------------------------------------------------------|----------------------|------|------------|------|-------------|---------------------------|------------|
|      |                                                                 |                      |      |            |      | SCALE       | 1:100@A3 <b>ISSUE</b> EXT | ISSUE EXT1 |
|      |                                                                 |                      |      |            |      | DATE        | 11.06.14                  |            |
|      |                                                                 |                      |      |            |      | DRAWN       | Bindu                     |            |
|      |                                                                 |                      |      |            |      | EFM         | Joe Cosgrove              | 2          |

# PROJECT 5711 176-180 West End Lane West Hampstead, London NW6 1SG

#### DESCRIPTION

Refresh, 2014-15 Proposed Elevation.