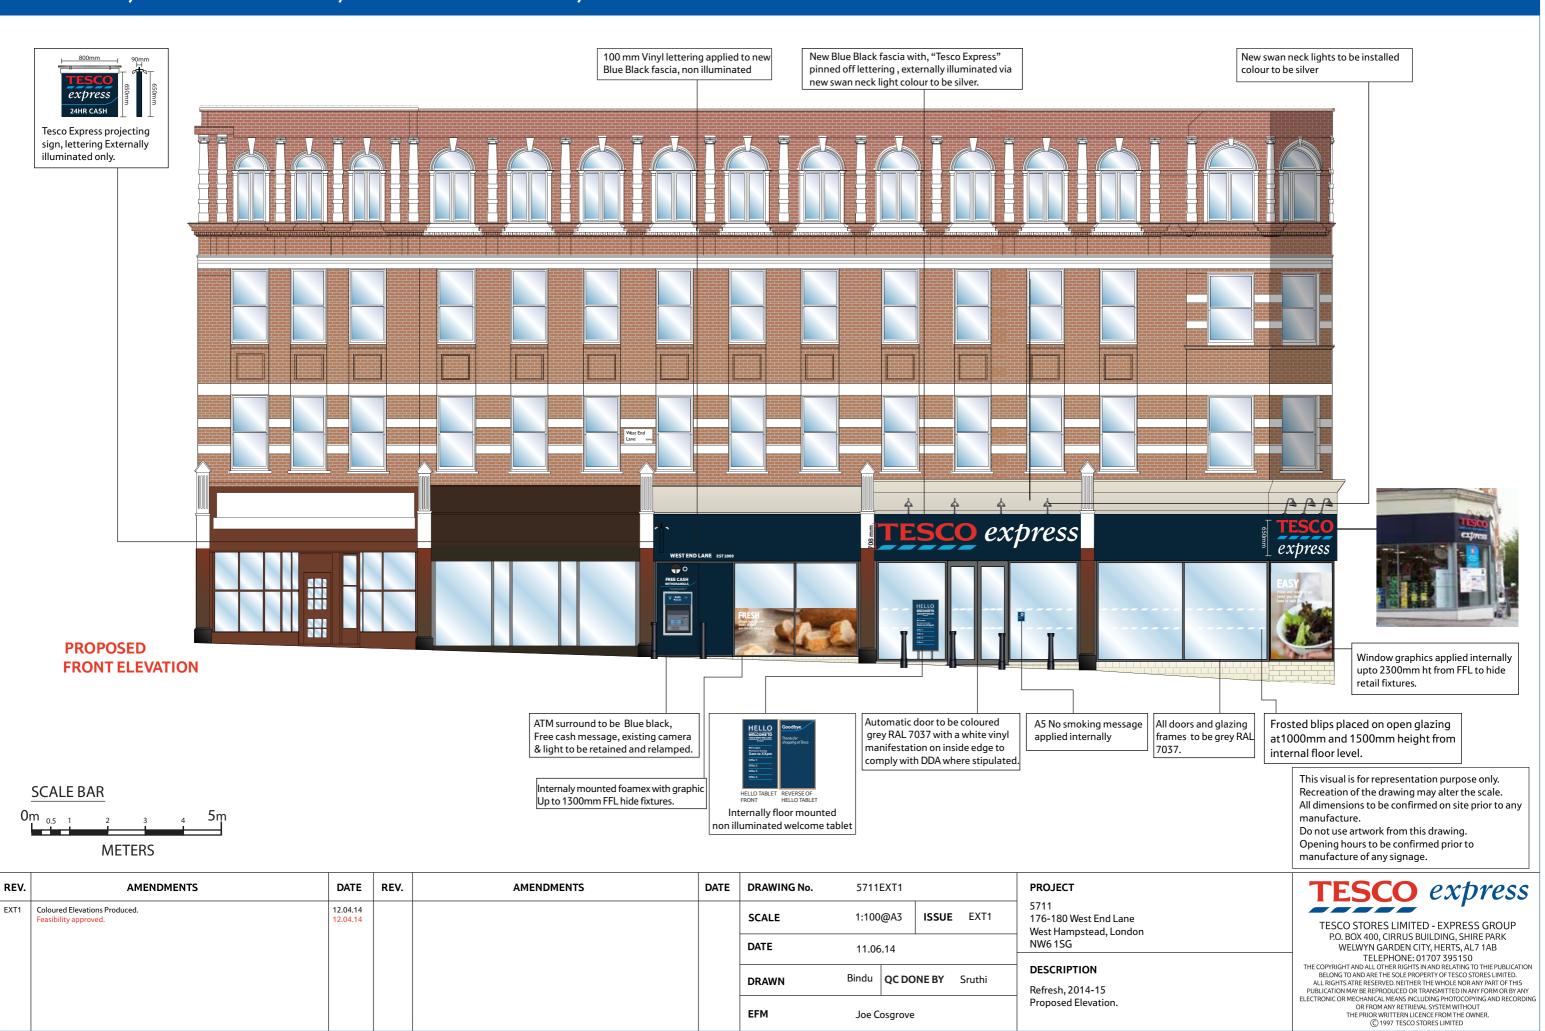

## 5711 - 176, WEST END LANE, WEST HAMPSTEAD, LONDON

**EFM** 

Joe Cosgrove

Refresh, 2014-15 Proposed Elevation.

## 5711 - 176, WEST END LANE, WEST HAMPSTEAD, LONDON

This visual is for representation purpose only. Recreation of the drawing may alter the scale. All dimensions to be confirmed on site prior to any manufacture.

Do not use artwork from this drawing. Opening hours to be confirmed prior to manufacture of any signage.

| REV. | AMENDMENTS  Coloured Elevations Produced. Feasibility approved. | 12.04.14<br>12.04.14 | REV. | AMENDMENTS | DATE | DRAWING No. | 5711EXT1 - Side           |            |
|------|-----------------------------------------------------------------|----------------------|------|------------|------|-------------|---------------------------|------------|
|      |                                                                 |                      |      |            |      | SCALE       | 1:100@A3 <b>ISSUE</b> EXT | ISSUE EXT1 |
|      |                                                                 |                      |      |            |      | DATE        | 11.06.14                  |            |
|      |                                                                 |                      |      |            |      | DRAWN       | Bindu                     |            |
|      |                                                                 |                      |      |            |      | EFM         | Joe Cosgrove              | 2          |

# PROJECT 5711 176-180 West End Lane West Hampstead, London NW6 1SG

#### DESCRIPTION

Refresh, 2014-15 Proposed Elevation.