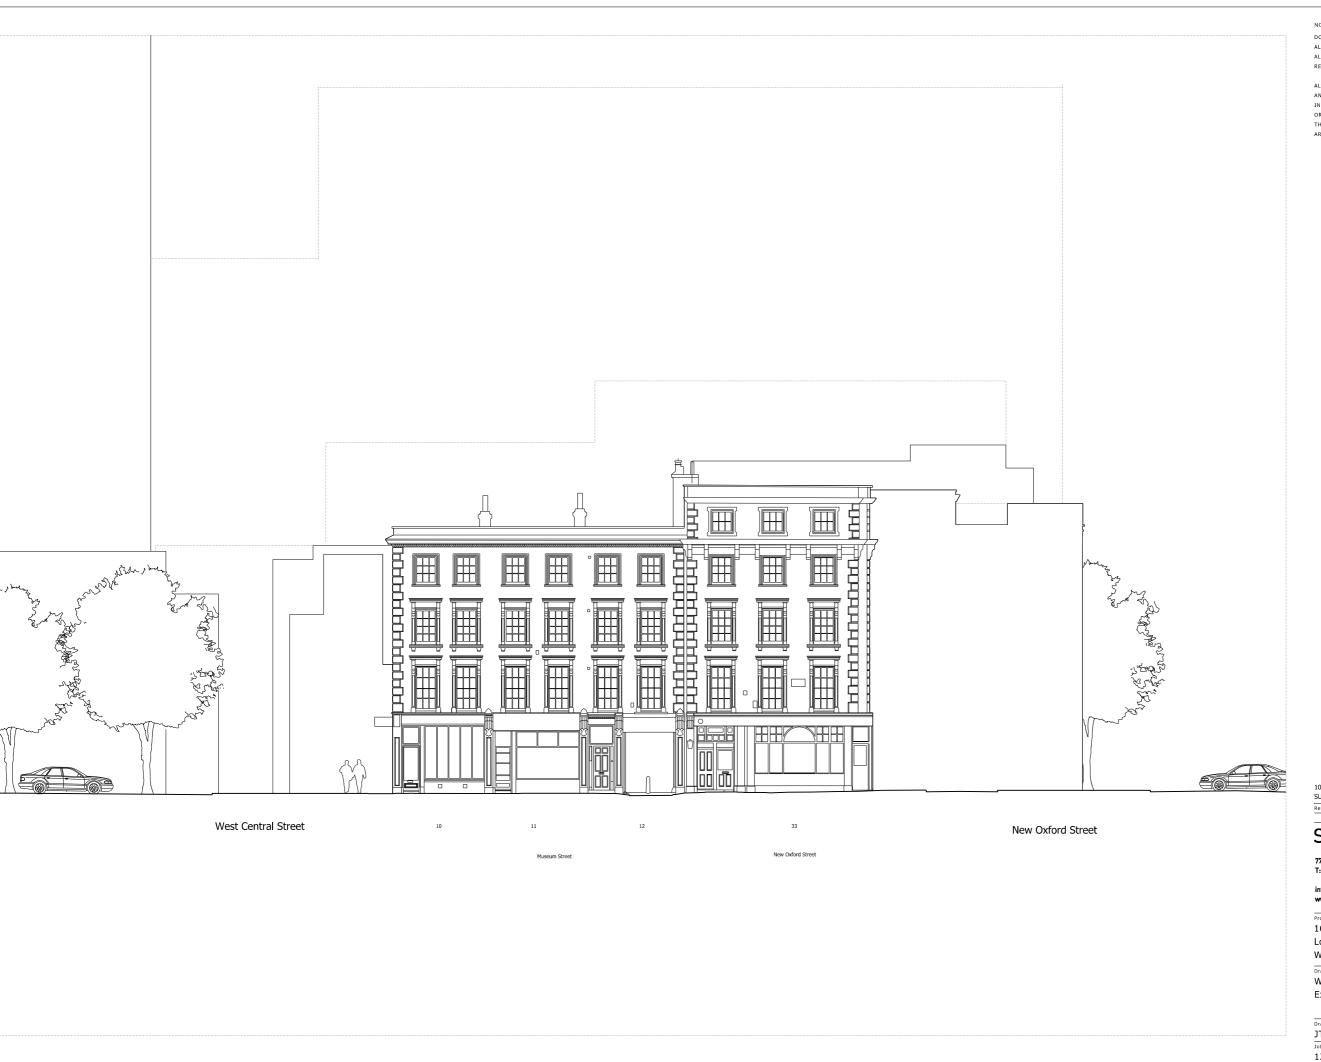

NOTES: West Central Street Museum Street 39-41 New Oxford Street London

DO NOT SCALE FROM THIS DRAWING. ALL DIMENSIONS TO BE CHECKED ON SITE. REPORTED TO THE ARCHITECT IMMEDIATELY.

ALL RIGHTS RESERVED. THIS WORK IS COPYRIGHT
AND CANNOT BE REPRODUCED OR COPIED OR MODIFIED IN ANY FORM OR BY ANY MEANS, GRAPHIC ELECTRONIC OR MECHANICAL, INCLUDING PHOTOCOPYING WITHOUT THE WRITTEN PERMISSION OF SQUIRE AND PARTNERS ARCHITECTS.

SUBMITTED FOR PLANNING 31/05/13 JD A Date Check Rev

# Squire and Partners

77 Wicklow Street London WC1X 9JY T: 020 7278 5555 F: 020 7239 0495

info@squireandpartners.com www.squireandpartners.com

16-18 West Central Street

WC1A 1JJ Drawing
West Central Street

Existing North Elevation Drawn Date
JT 09/05/2012 

DO NOT SCALE FROM THIS DRAWING.
ALL DIMENSIONS TO BE CHECKED ON SITE.
ALL OMISSIONS AND DISCREPANCIES TO BE
REPORTED TO THE ARCHITECT IMMEDIATELY.

ALL RIGHTS RESERVED. THIS WORK IS COPYRIGHT
AND CANNOT BE REPRODUCED OR COPIED OR MODIFIED
IN ANY FORM OR BY ANY MEANS, GRAPHIC ELECTRONIC
OR MECHANICAL, INCLUDING PHOTOCOPYING WITHOUT
THE WRITTEN PERMISSION OF SQUIRE AND PARTNERS
ARCHITECTS.