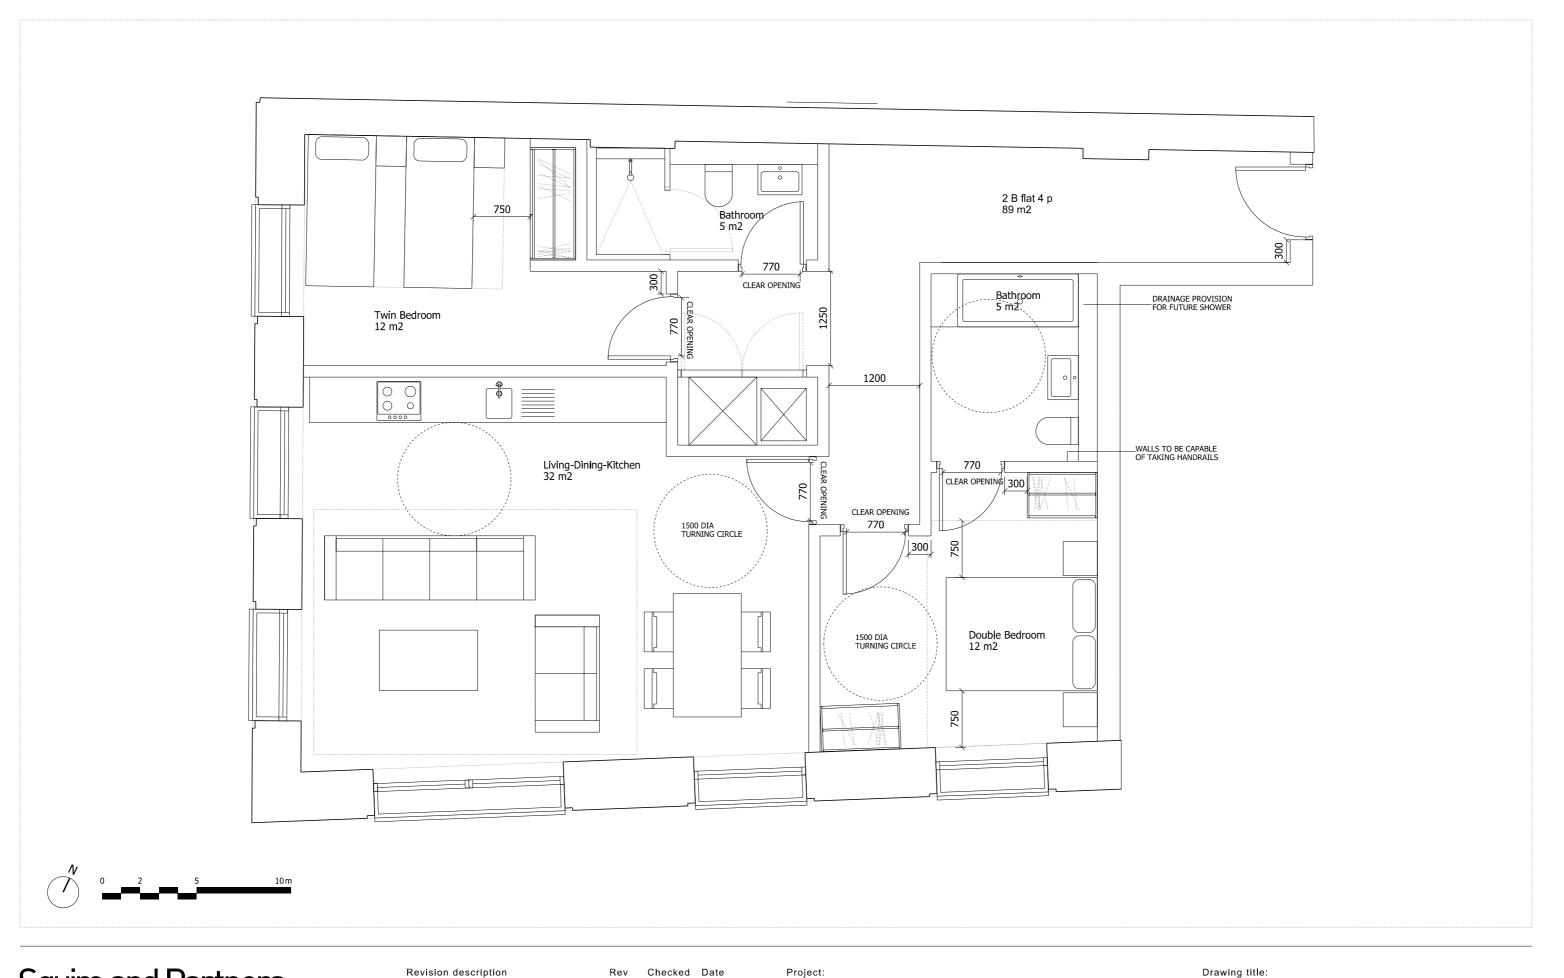

Checked Date

Project:

31 MAY 23013 16-18 West Central Street London WC1A 1JJ

Drawn: Checked: Scale: TD JD 1: 50@A3

Date: 23/05/2013

Drawing title:

2 Bed Apartment Plan- Wheelchair Level 02

Job No. Drwg No. 12031 C645\_P\_02\_

C645\_P\_02\_006