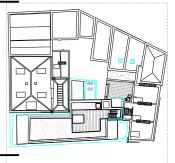

Revision description SUBMITTED FOR PLANNING

Checked Date Rev JD

Project: 31 MAY 2013

16-18 West Central Street

London WC1A 1JJ

Drawn: Checked: Scale: JGI 1:50@A3 Date: 01/02/2013 Drawing title:

Museum Street Shop Frontages

Job No. Drwg No. 12031

C645\_BS\_00\_001

1 METAL FRAMED RETAIL SHOPFRONT