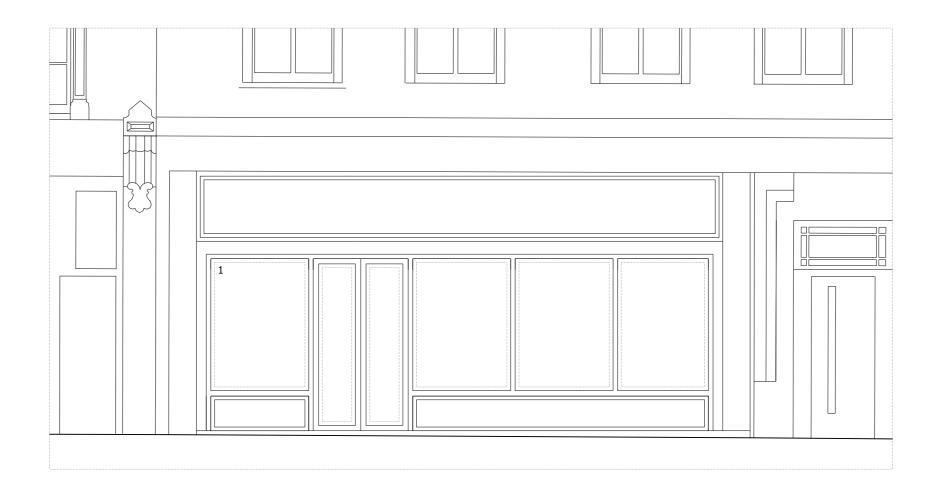

Revision description SUBMITTED FOR PLANNING

Checked Date Rev JD

Project: 31 MAY 2013

16-18 West Central Street

London WC1A 1JJ

Drawn: Checked: Scale: JGI 1:50@A3 Date: 01/02/2013 Drawing title:

Museum Street Shop Frontages

Job No. Drwg No. 12031

C645\_BS\_00\_001

1 METAL FRAMED RETAIL SHOPFRONT