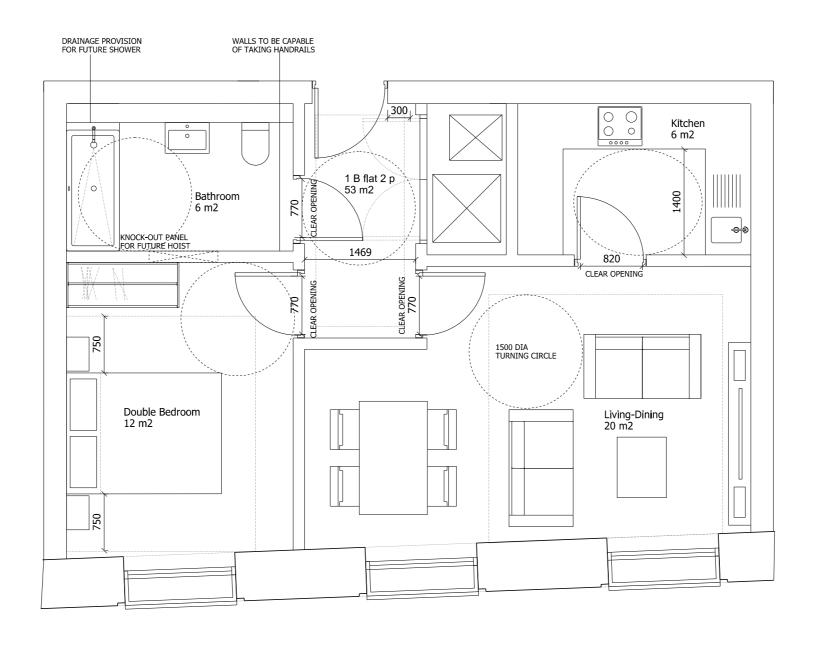

Checked Date Rev JD 31 MAY 2013 09 AUGUST 13 JD

Project:

16-18 West Central Street London WC1A 1JJ

Checked: Scale: Drawn: TD 1: 50@A3 Date: 23/05/2013 Drawing title:

1 Bed Apartment Plan- LTH Level 02

Drwg No. Job No. 12031

C645\_P\_02\_002

77 Wicklow Street London WC1X 9JY T: 020 7278 5555 F: 020 7239 0495 info@squireandpartners.com www.squireandpartners.com Revision description
SUBMITTED FOR PLANNING
WC DOOR SWING CHANGED