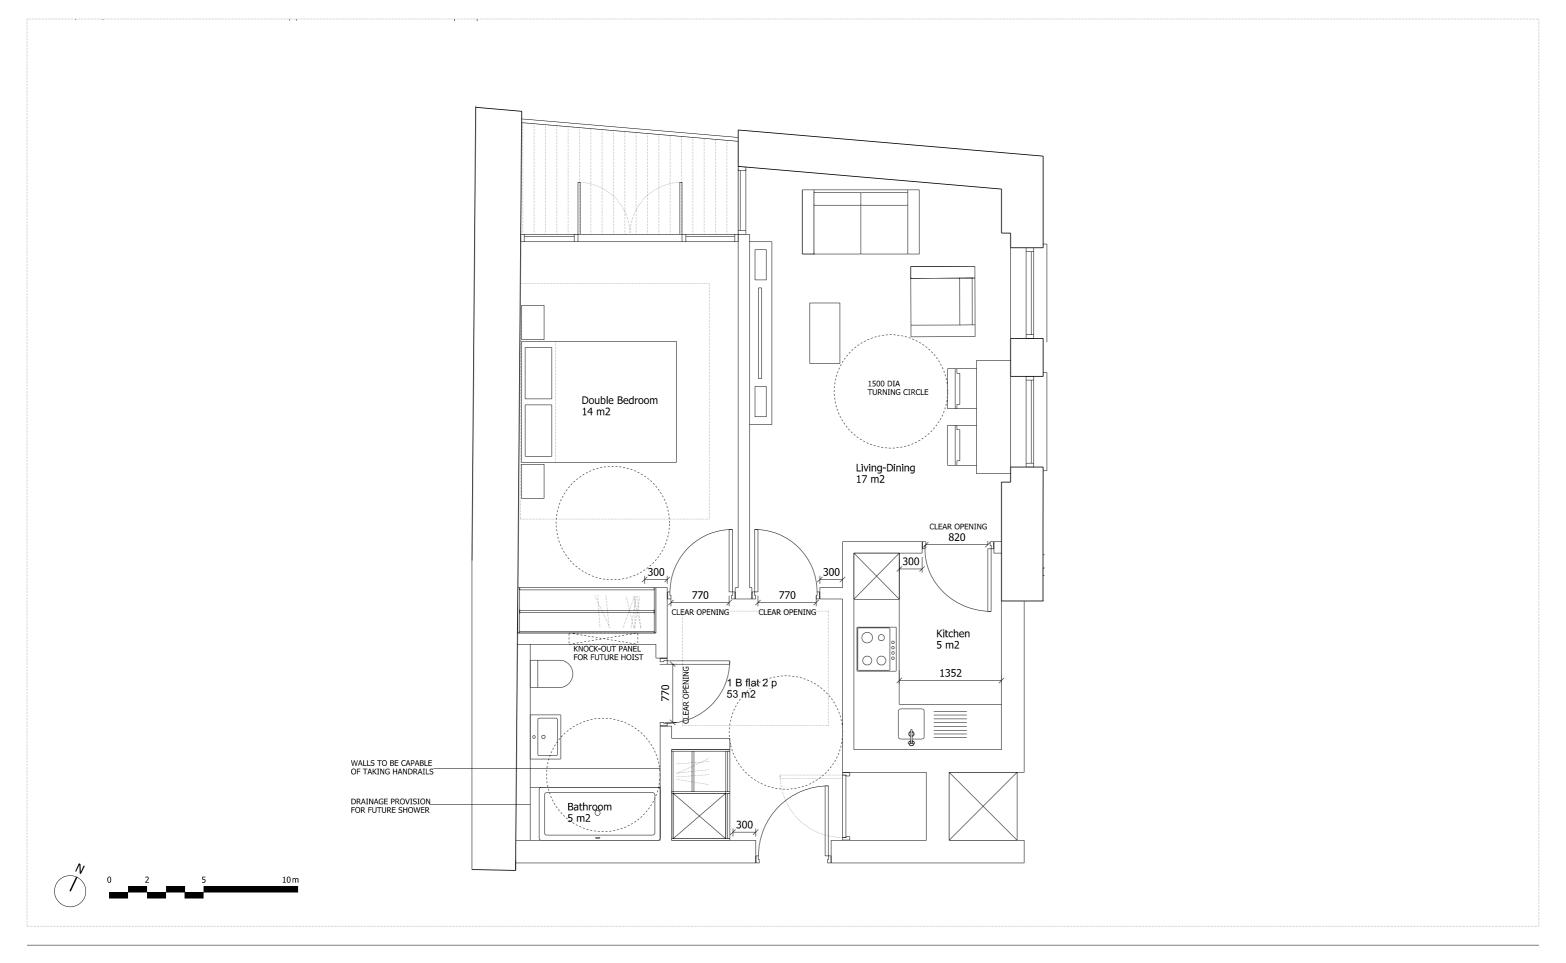

 Rev
 Checked
 Date

 A
 JD
 31 May 2013

 B
 JD
 09 August 2013

Project:

16-18 West Central Street London WC1A 1JJ

Drawn: Checked: Scale: TD JD 1: 50@A3

Date: 23/05/2013

Drawing title:

1 Bed Apartment Plan- LTH Level 02

Job No. Drwg No. 12031 C645\_P\_02\_003

77 Wicklow Street London WC1X 9JY T: 020 7278 5555 F: 020 7239 0495 info@squireandpartners.com www.squireandpartners.com

Revision description SUBMITTED FOR PLANNING WC DOOR SWING CHANGED

Checked Date Rev JD JD

Project: 31 MAY 2012 16-18 West Central Street

09 AUGUST 2013 London WC1A 1JJ

Drawn: Checked: Scale: TD 1: 50@A3 2 Bed Apartment Plan- LTH

Date:

23/05/2013

Level 02

Job No. Drwg No. C645\_P\_02\_004 12031