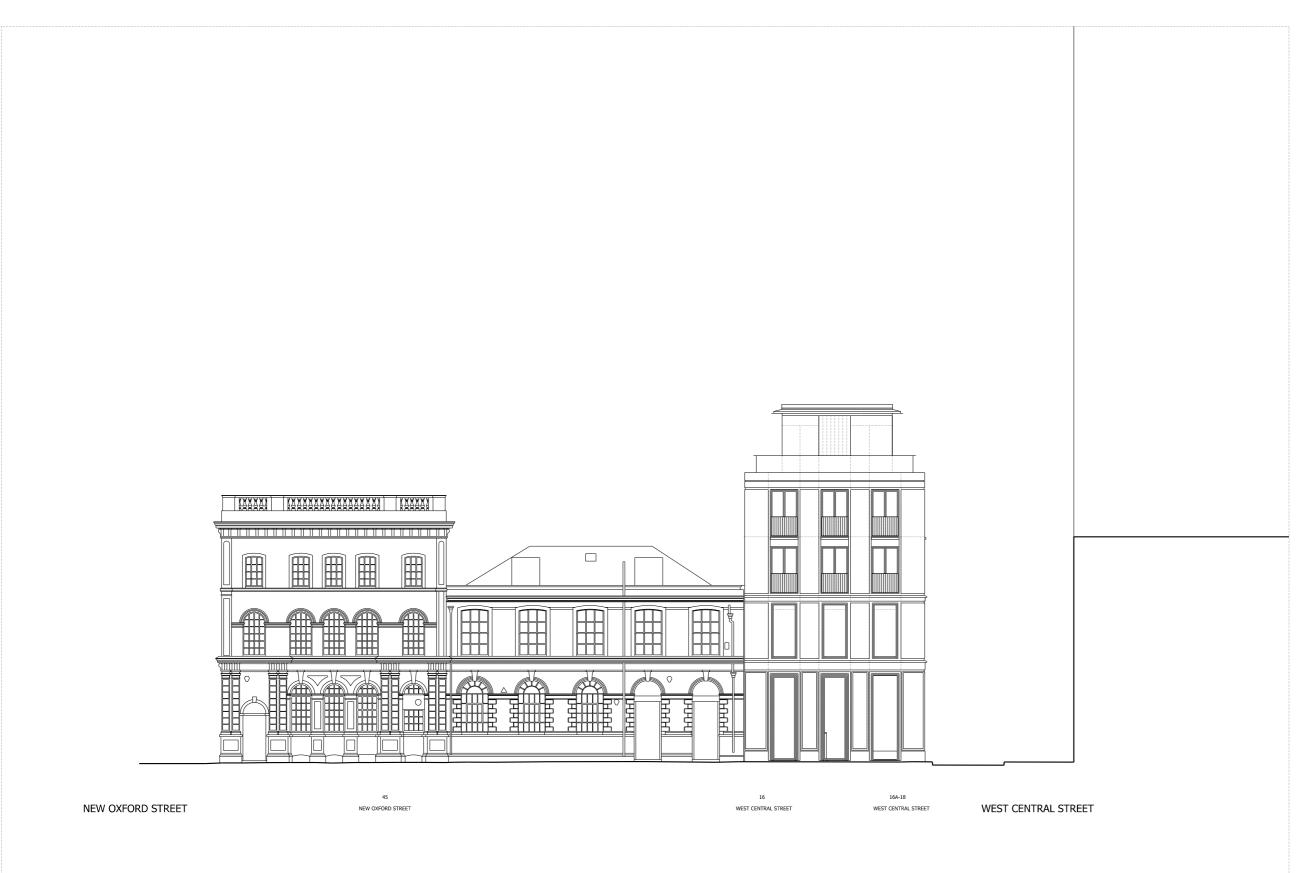

SUBMITTED FOR PLANNING

Revision description

Squire and Partners

31/05/13 JD A

77 Wicklow Street London WC1X 9JY T: 020 7278 5555 F: 020 7239 0495

info@squireandpartners.com www.squireandpartners.com

Project 16-18 West Central Street

WC1A 1JJ

New Oxford Street North Elevation

| Drawn      | Date           | Scale                  |
|------------|----------------|------------------------|
| JGI        | 28/05/2013     | 1: 100@A1<br>1: 200@A3 |
| Job number | Drawing number | Revision               |
| 12031      | C645_E_N_001   | Α                      |

DO NOT SCALE FROM THIS DRAWING.
ALL DIMENSIONS TO BE CHECKED ON SITE.
ALL OMISSIONS AND DISCREPANCIES TO BE
REPORTED TO THE ARCHITECT IMMEDIATELY.

ALL RIGHTS RESERVED. THIS WORK IS COPYRIGHT
AND CANNOT BE REPRODUCED OR COPIED OR MODIFIED
IN ANY FORM OR BY ANY MEANS, GRAPHIC ELECTRONIC
OR MECHANICAL, INCLUDING PHOTOCOPYING WITHOUT
THE WAITTEN PERMISSION OF SQUIRE AND PARTNERS
ARCHITECTS.