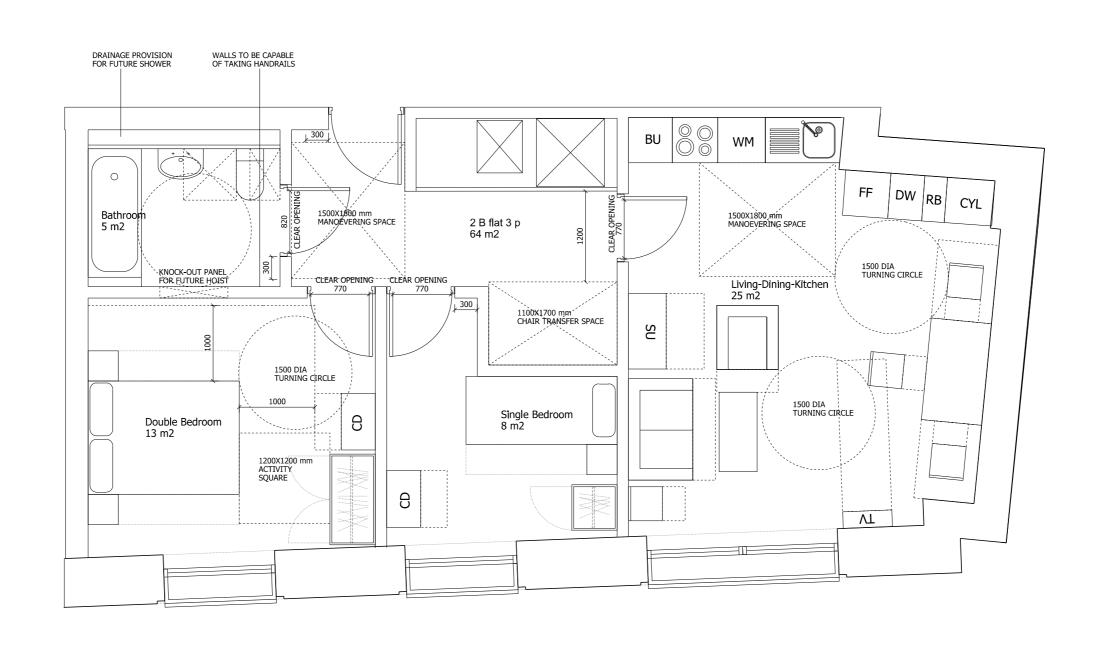

Checked Date

Project:

31 MAY 23013 16-18 West Central Street London WC1A 1JJ

Drawn: Checked: Scale: TD JD 1: 50@A3

Date: 23/05/2013

Drawing title:

2 Bed Apartment Plan- Wheelchair Level 02

Job No. Drwg No. 12031 C645\_P\_02\_

C645\_P\_02\_006