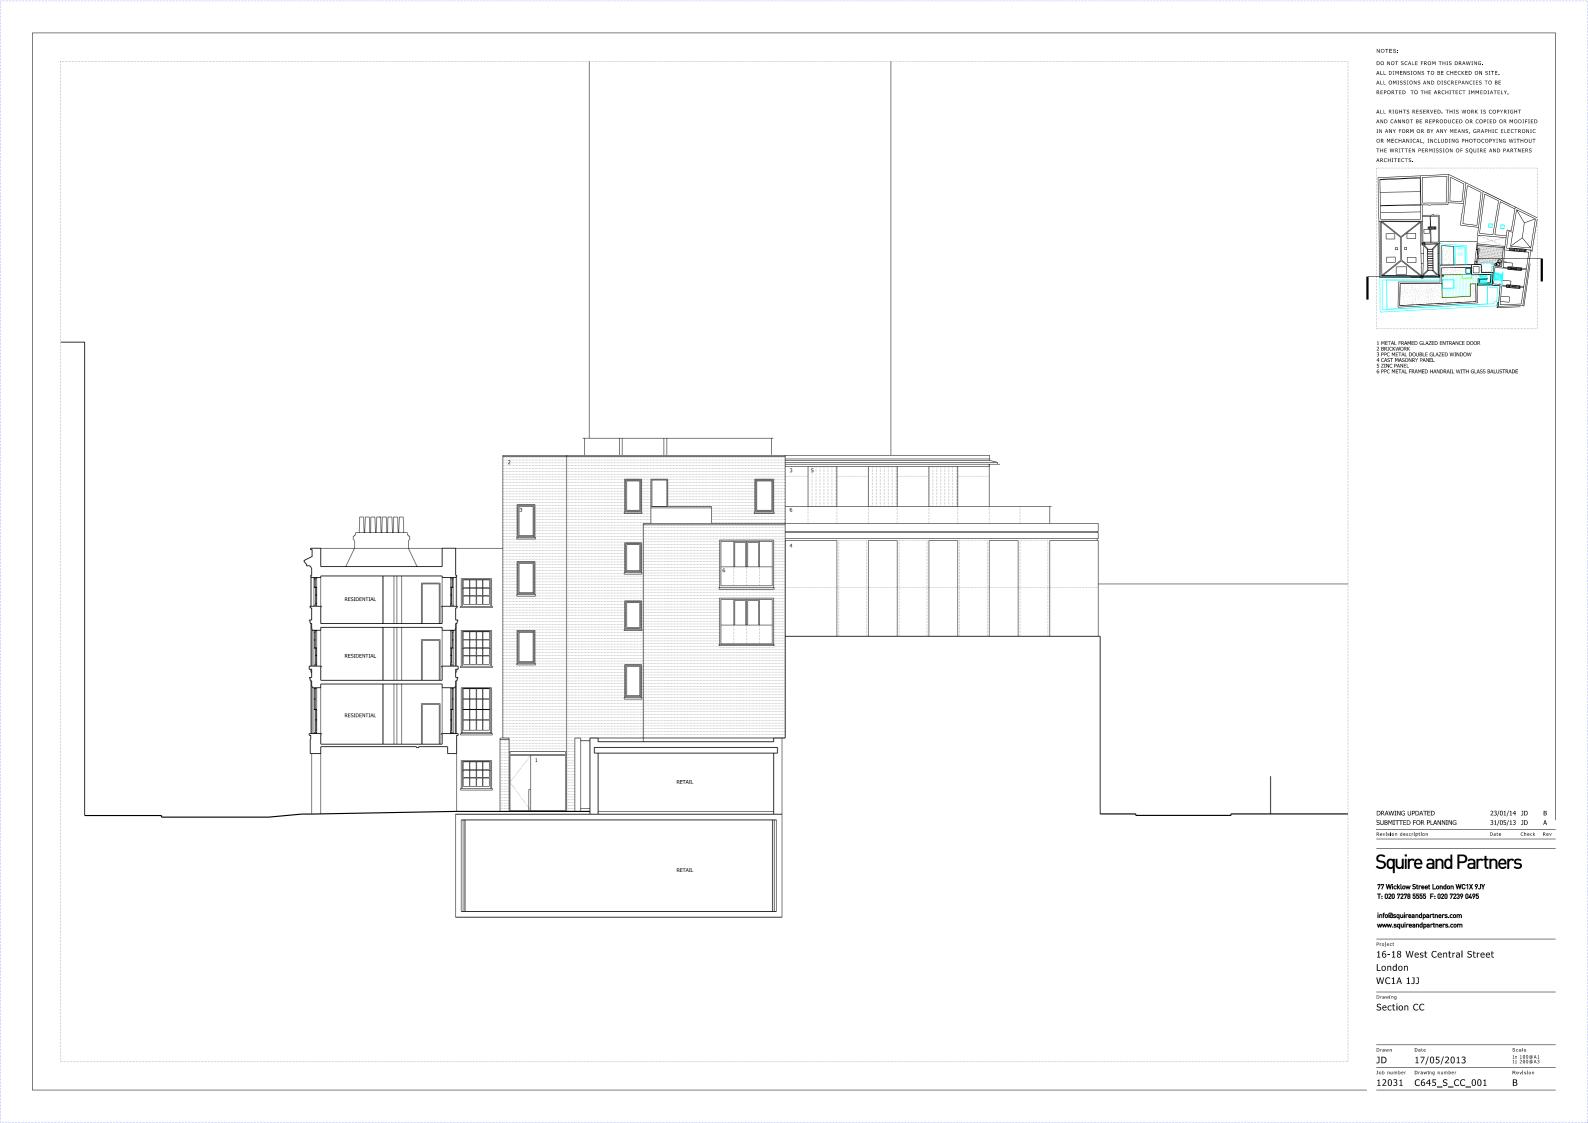

1 BRICKWORK
2 PPC METAL FRAMED DOUBLE GLAZED UNIT
3 PPC METAL PANEL
4 PPC METAL DOUBLE GLAZED WINDOW
5 ZINC PANEL

SUBMITTED FOR PLANNING

### Squire and Partners

31/05/13 JD A Date Check Rev

77 Wicklow Street London WC1X 9JY T: 020 7278 5555 F: 020 7239 0495

info@squireandpartners.com www.squireandpartners.com

16-18 West Central Street London WC1A 1JJ

West Central Street Section AA

| Drawn      | Date           | Scale                  |
|------------|----------------|------------------------|
| JGi        | 28/05/2013     | 1: 100@A1<br>1: 200@A3 |
| Job number | Drawing number | Revision               |
| 12031      | C645-S-AA-001  | Α                      |