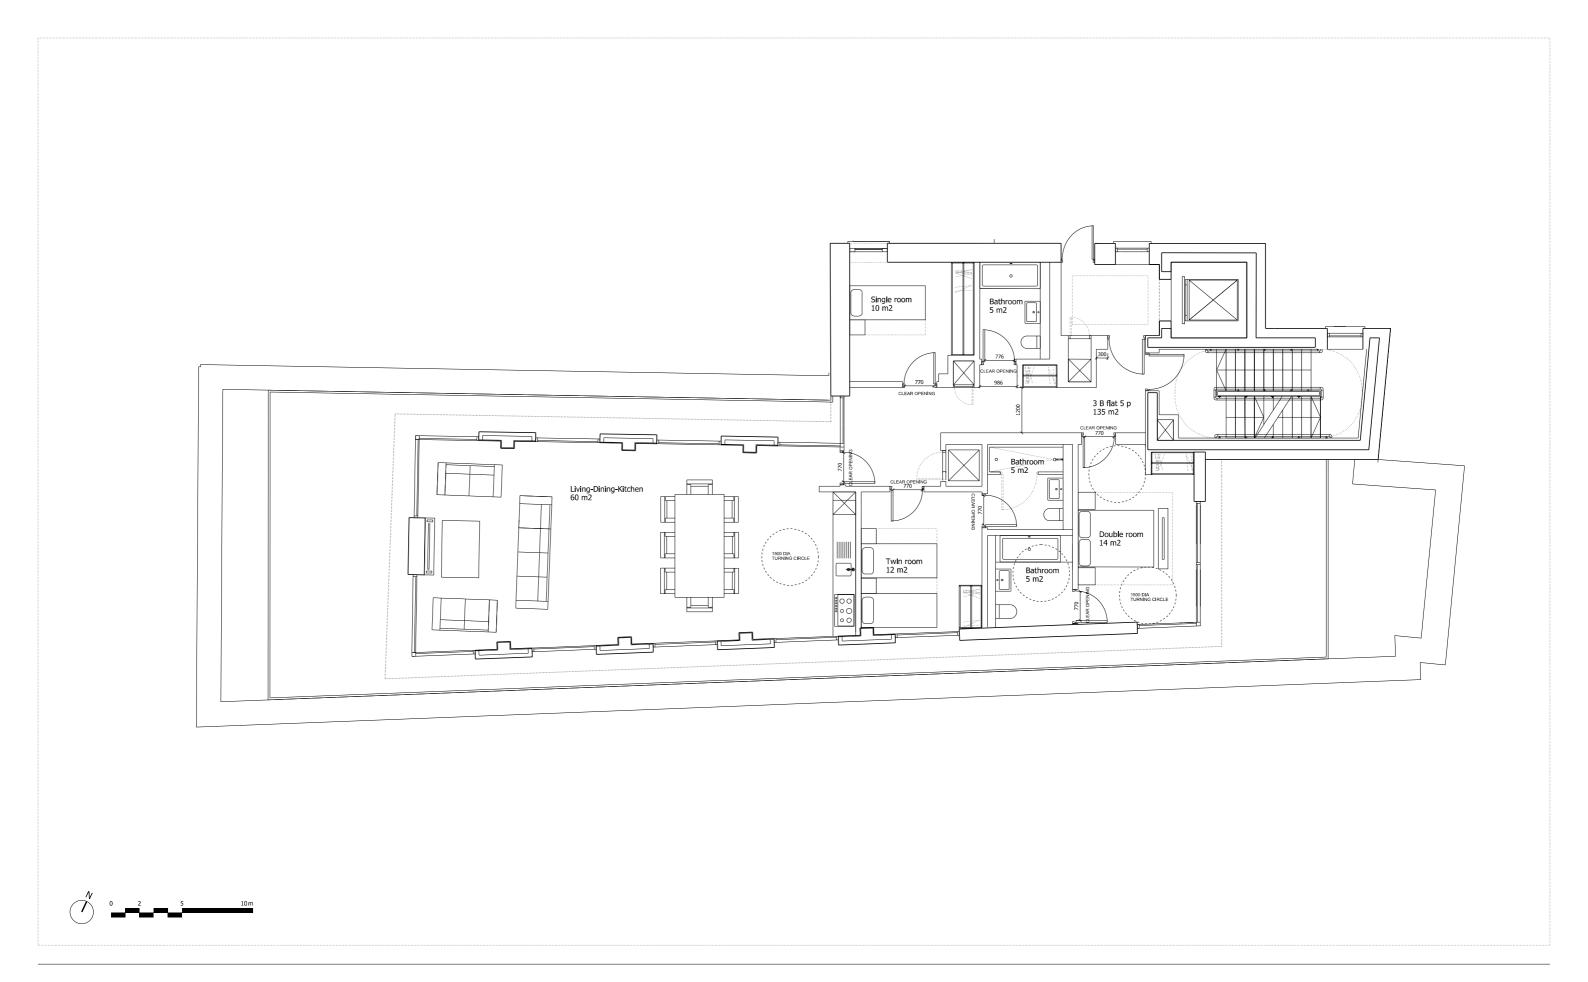

Checked Date Rev JD JD

Project: 31 MAY 2012 16-18 West Central Street

09 AUGUST 2013 London WC1A 1JJ

Drawn: Checked: Scale: TD 1: 50@A3 2 Bed Apartment Plan- LTH

Date:

23/05/2013

Level 02

Job No. Drwg No. C645\_P\_02\_004 12031

77 Wicklow Street London WC1X 9JY T: 020 7278 5555 F: 020 7239 0495 info@squireandpartners.com www.squireandpartners.com Revision description
SUBMITTED FOR PLANNING
WC DOOR SWING CHANGED

Rev Checked Date
A JD 31 MA
B JD 09 AUG

Date Project:
31 MAY 2013 16-18 West Central Street
09 AUGUST 2013 London WC1A 1JJ

TD

Drawn: Checked: Scale:

1: 50@A3

Date: 23/05/2013

Drawing title:

2 Bed Apartment Plan-LTH Level 02

Job No. Drwg No. 12031 C645\_P

C645\_P\_02\_005

77 Wicklow Street London WC1X 9JY T: 020 7278 5555 F: 020 7239 0495 info@squireandpartners.com www.squireandpartners.com

Revision description SUBMITTED FOR PLANNING WC DOOR SWING CHANGED