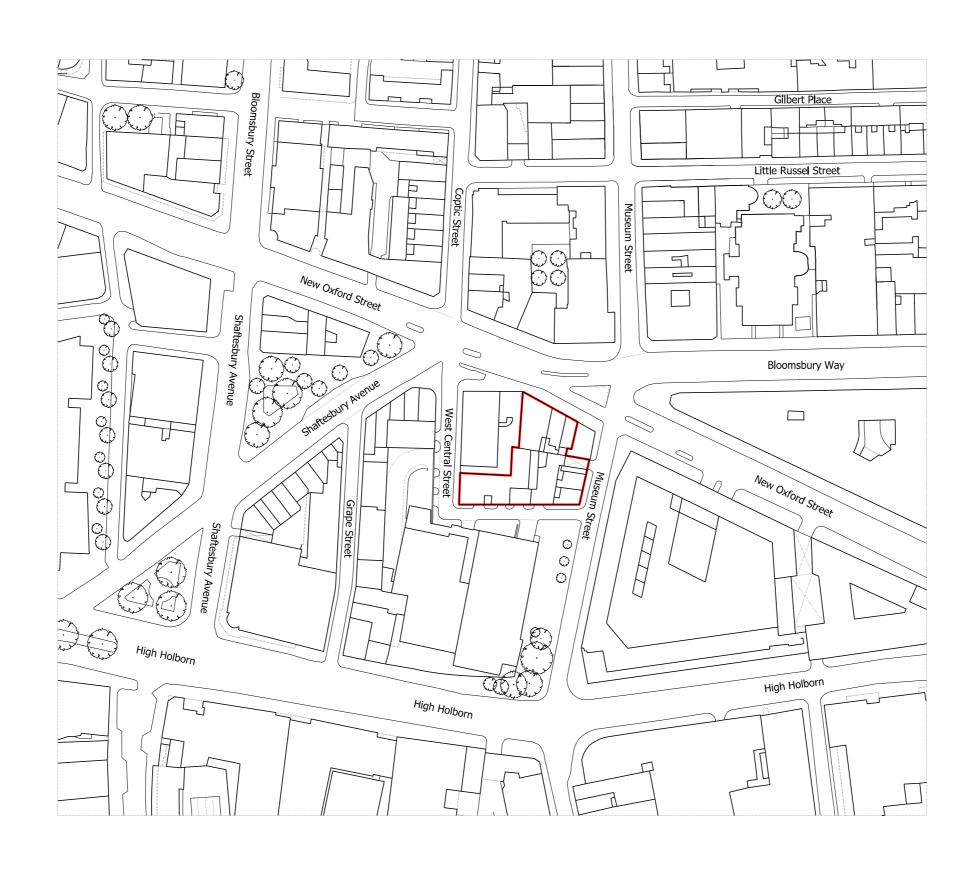

Project:

16-18 West Central Street London WC1A 1JJ

Drawn: Checked: Scale: JGI JD 1: 1250

1: 1250@A3

Date: 31/01/2013

Drawing title:

Site Location Plan

Job No. Drwg No. 12031 C645\_P\_AL\_001