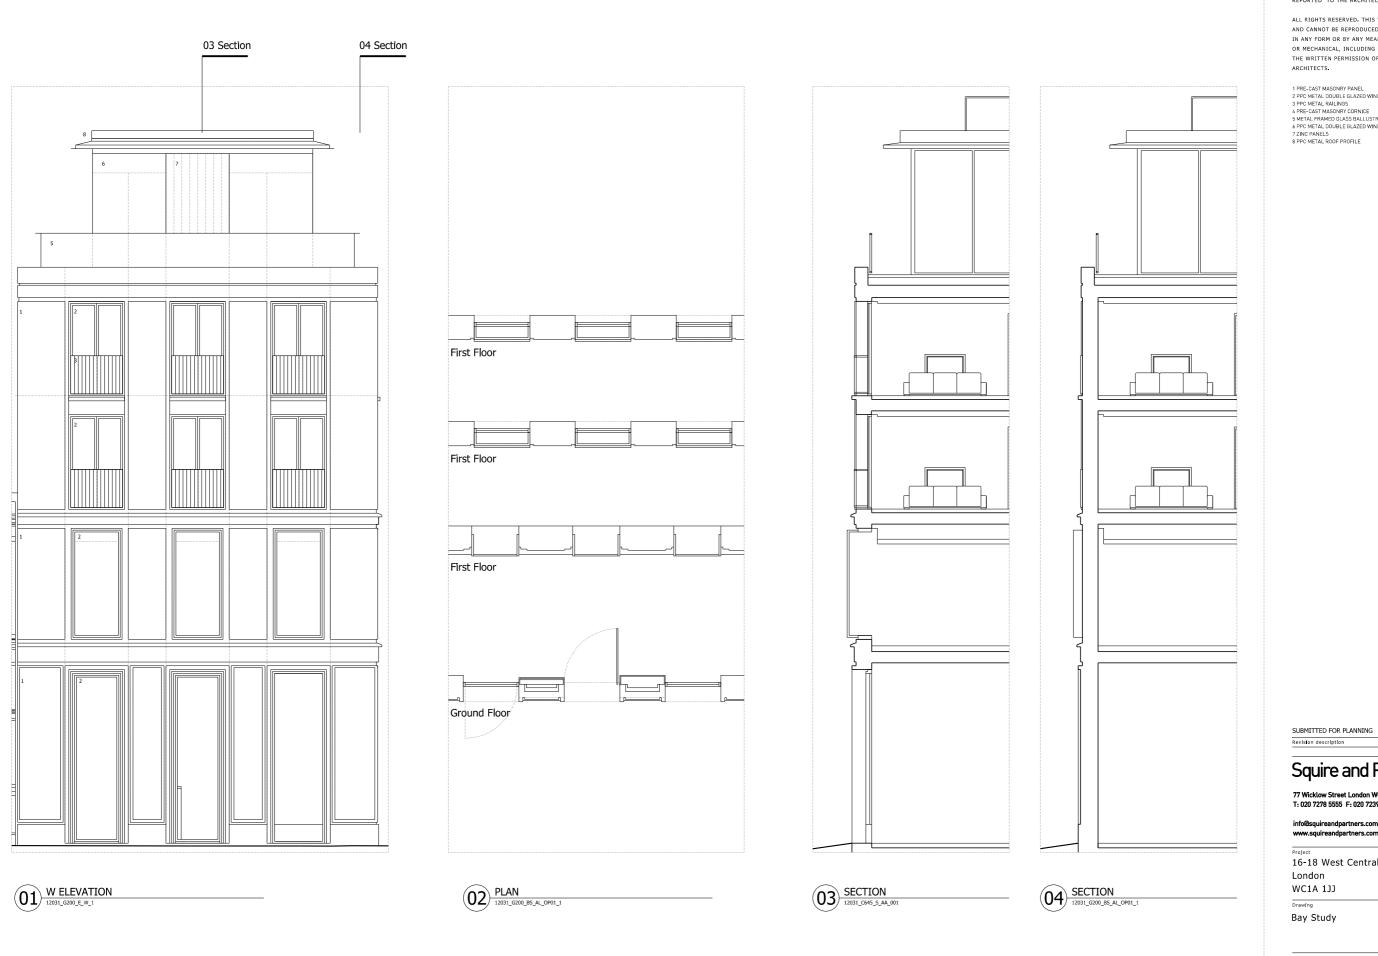

- 1 PRE-CAST MASONRY PANEL
  2 PPO METAL DOUBLE GLAZED WINDOWS
  3 PPO METAL RAILINGS
  4 PRE-CAST MASONRY CORNICE
  5 METAL FRAMED GLASS BALLUSTRADE
  6 PPC METAL DOUBLE GLAZED WINDOWS
  7 ZINC PANEL
  8 PPO METAL ROOF PROFILE

#### Squire and Partners

77 Wicklow Street London WC1X 9JY T: 020 7278 5555 F: 020 7239 0495

info@squireandpartners.com www.squireandpartners.com

16-18 West Central Street London

WC1A 1JJ

Drawing Bay Study

1: 50@A1 1: 100@A3 Revision JGI 31/01/2013 12031 C645-BS-AL-001

77 Wicklow Street London WC1X 9JY T: 020 7278 5555 F: 020 7239 0495 info@squireandpartners.com www.squireandpartners.com

Revision description SUBMITTED FOR PLANNING WC DOOR SWING CHANGED