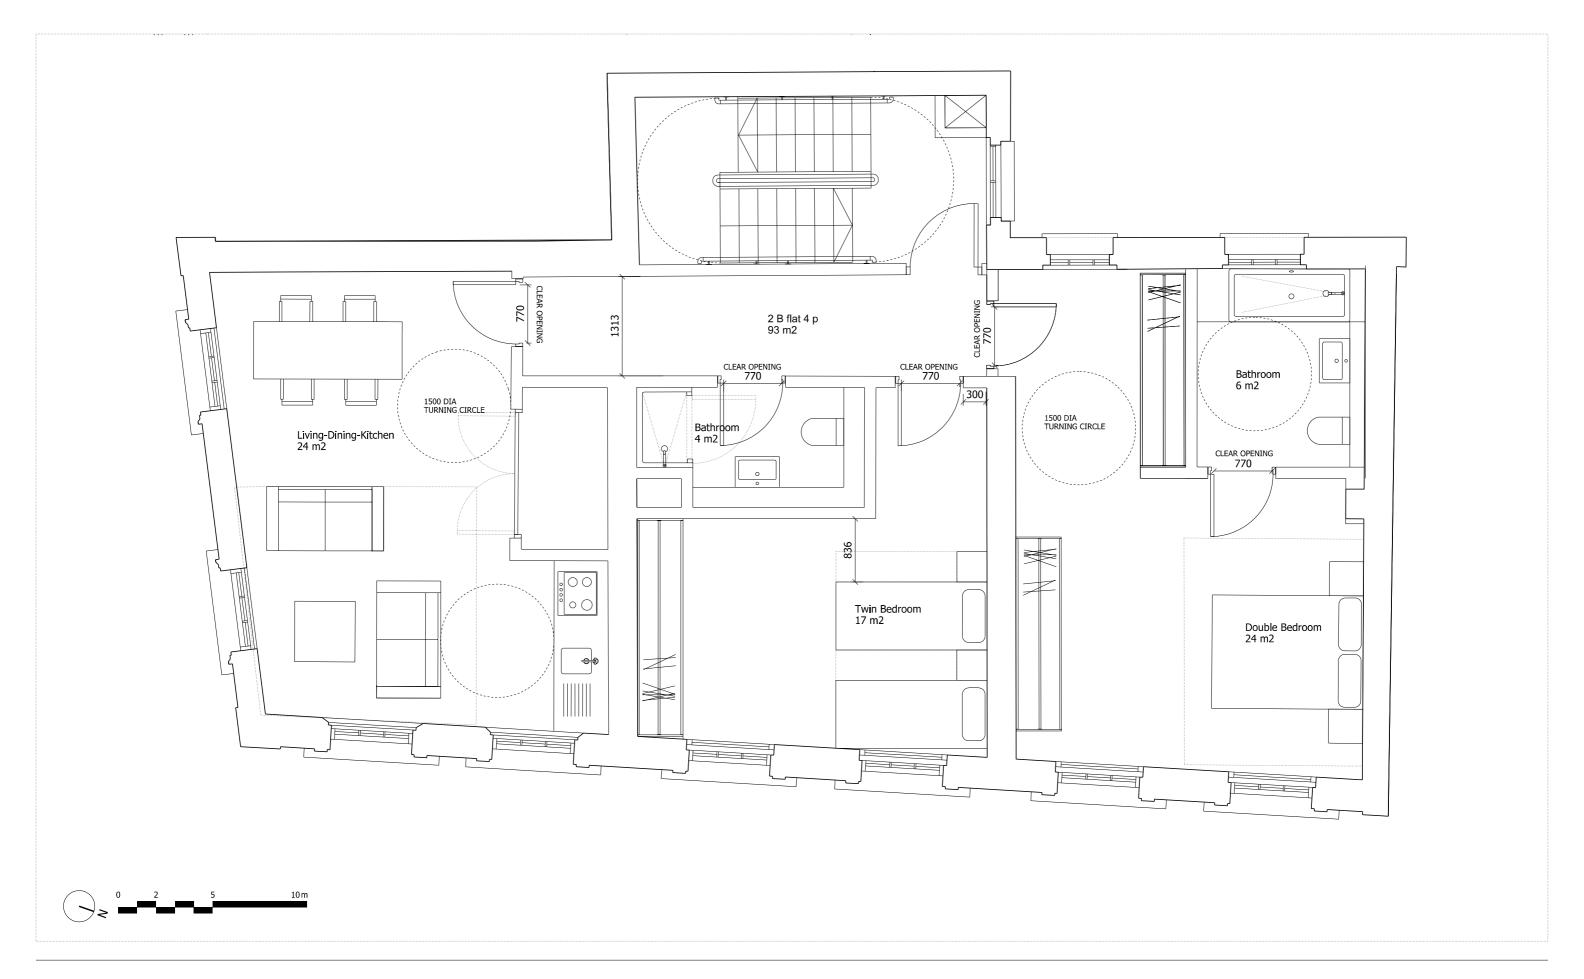

Checked Date Rev JD 31 MAY 2013 09 AUGUST 13 JD

Project:

16-18 West Central Street London WC1A 1JJ

Checked: Scale: Drawn: TD 1: 50@A3 Date: 23/05/2013 Drawing title:

1 Bed Apartment Plan- LTH Level 02

Drwg No. Job No. 12031

C645\_P\_02\_002

77 Wicklow Street London WC1X 9JY T: 020 7278 5555 F: 020 7239 0495 info@squireandpartners.com www.squireandpartners.com Revision description
SUBMITTED FOR PLANNING
WC DOOR SWING CHANGED

 Rev
 Checked
 Date

 A
 JD
 31 May 2013

 B
 JD
 09 August 2013

Project:

16-18 West Central Street London WC1A 1JJ

Drawn: Checked: Scale: TD JD 1: 50@A3

Date: 23/05/2013

Drawing title:

1 Bed Apartment Plan- LTH Level 02

Job No. Drwg No. 12031 C645\_P\_02\_003

77 Wicklow Street London WC1X 9JY T: 020 7278 5555 F: 020 7239 0495 info@squireandpartners.com www.squireandpartners.com

Revision description SUBMITTED FOR PLANNING WC DOOR SWING CHANGED