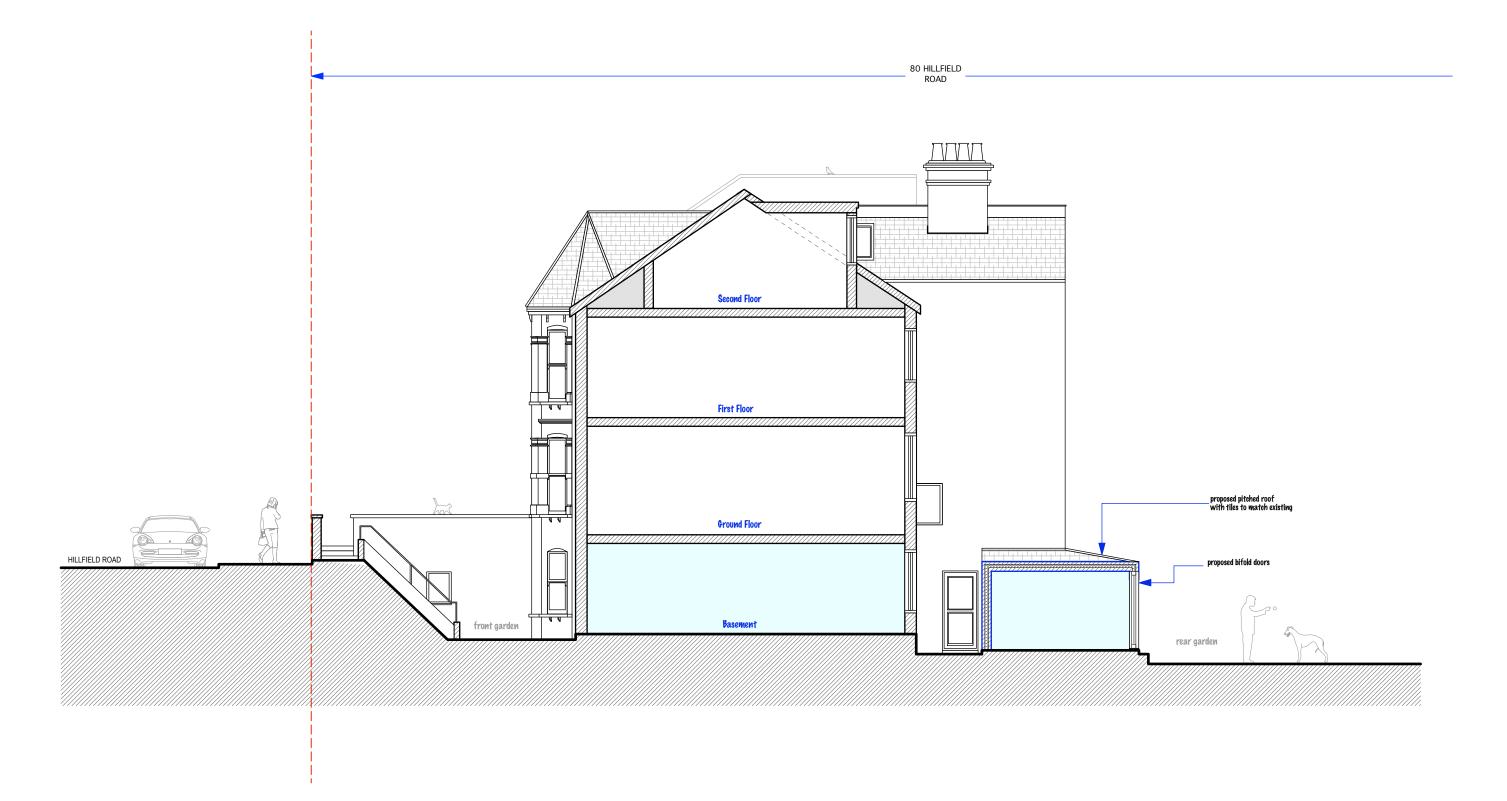

| DO NOT SCALE THIS DRAWING                                             | Job No <b>5316</b>         | 4 Abbot's Place |               | cy Ltd t: 07779 230003<br>e: ben@pad.eu.com<br>w: www.pad.eu.com |                   | PAD  |     |  |
|-----------------------------------------------------------------------|----------------------------|-----------------|---------------|------------------------------------------------------------------|-------------------|------|-----|--|
| WRITTEN DIMENSIONS ONLY TO BE USED  ALL DIMENSIONS ARE IN MILLIMETRES | FOR PLANNING PURPOSES ONLY |                 |               |                                                                  |                   |      |     |  |
| ALL DIMENSIONS TO BE VERIFIED ON SITE                                 | 80 Hillfield Road,         | title           | Propose       | ed Section AA                                                    |                   |      |     |  |
| ANY INCONSISTENCIES TO BE REPORTED<br>TO THE ARCHITECT IMMEDIATELY    | London,<br>NW6 1QA         | drawn by        | scale 1 - 100 | @ A3                                                             | number<br>HR- RSE | - 10 | rev |  |