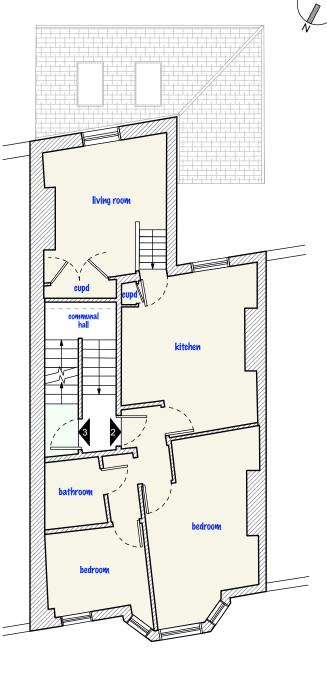

scale bar

FIRST FLOOR NO AMMENDMENTS TO FIRST FLOOR

| DO NOT SCALE THIS DRAWING                                             | DRAWING Job No 5316           |          |              |            | 30003<br>I.eu.com | PAD  |  |
|-----------------------------------------------------------------------|-------------------------------|----------|--------------|------------|-------------------|------|--|
| WRITTEN DIMENSIONS ONLY TO BE USED  ALL DIMENSIONS ARE IN MILLIMETRES | FOR PLANNING PURPOSES ONLY    | Londor   | NW6 4NP      | w: www.pad |                   | 1 70 |  |
| ALL DIMENSIONS TO BE VERIFIED ON SITE                                 | 80 Hillfield Road,<br>London. | title    | Pro          |            |                   |      |  |
| ANY INCONSISTENCIES TO BE REPORTED<br>TO THE ARCHITECT IMMEDIATELY    | NW6 1QA                       | drawn by | scale 1 - 10 | 0 @ A3     | HR- RSE           | -07  |  |