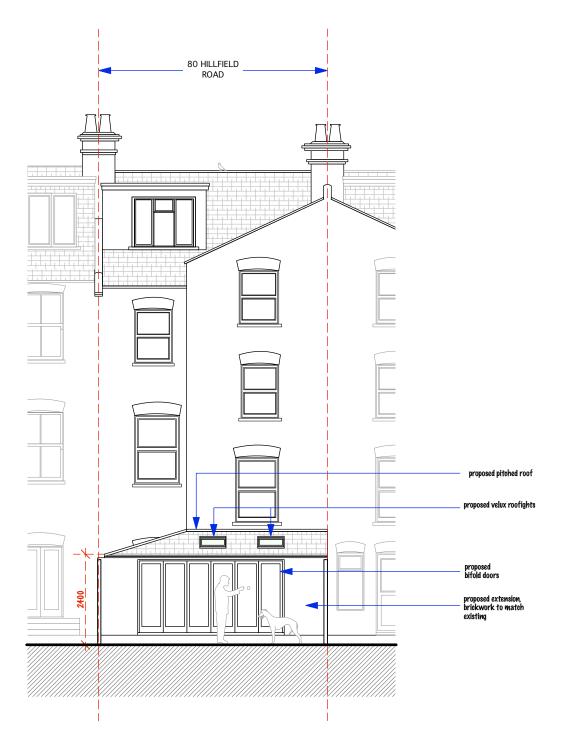

FRONT ELEVATION

REAR ELEVATION

| DO NOT SCALE THIS DRAWING                                             | Job No <b>5316</b>         | PAD Consultancy Ltd<br>4 Abbot's Place<br>London NW6 4NP |               | t: 07779 230003<br>e: ben@pad.eu.com<br>w:www.pad.eu.com |                   | P    | ΔD  |  |
|-----------------------------------------------------------------------|----------------------------|----------------------------------------------------------|---------------|----------------------------------------------------------|-------------------|------|-----|--|
| WRITTEN DIMENSIONS ONLY TO BE USED  ALL DIMENSIONS ARE IN MILLIMETRES | FOR PLANNING PURPOSES ONLY |                                                          |               |                                                          |                   |      |     |  |
| ALL DIMENSIONS TO BE VERIFIED ON SITE                                 | 80 Hillfield Road,         | title                                                    | Propose       | sed Elevations                                           |                   |      |     |  |
| ANY INCONSISTENCIES TO BE REPORTED<br>TO THE ARCHITECT IMMEDIATELY    | London,<br>NW6 1QA         | drawn by                                                 | scale 1 - 100 | @ A3                                                     | number<br>HR- RSE | - 09 | rev |  |