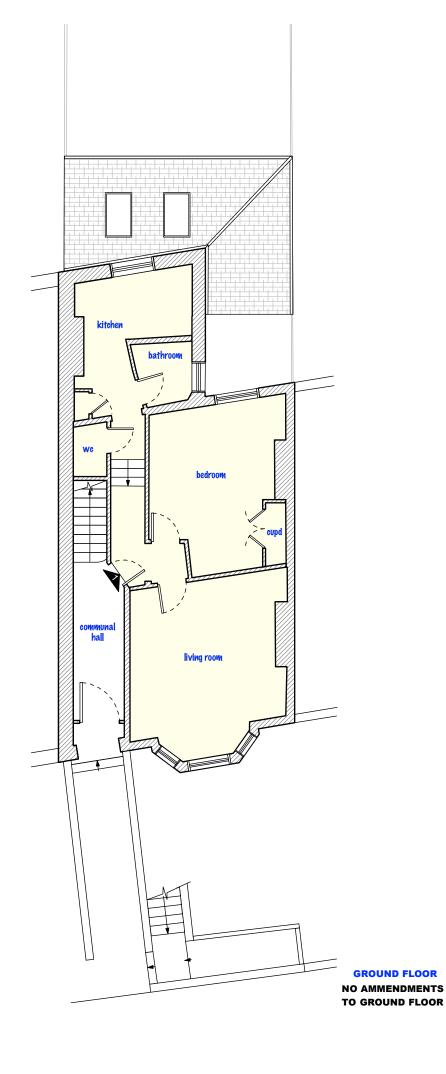

scale bar

FIRST FLOOR NO AMMENDMENTS TO FIRST FLOOR

| DO NOT SCALE THIS DRAWING                                             | DRAWING Job No 5316           |          |              |            | 30003<br>I.eu.com | PAD  |  |
|-----------------------------------------------------------------------|-------------------------------|----------|--------------|------------|-------------------|------|--|
| WRITTEN DIMENSIONS ONLY TO BE USED  ALL DIMENSIONS ARE IN MILLIMETRES | FOR PLANNING PURPOSES ONLY    | Londor   | NW6 4NP      | w: www.pad |                   | 1 70 |  |
| ALL DIMENSIONS TO BE VERIFIED ON SITE                                 | 80 Hillfield Road,<br>London. | title    | Pro          |            |                   |      |  |
| ANY INCONSISTENCIES TO BE REPORTED<br>TO THE ARCHITECT IMMEDIATELY    | NW6 1QA                       | drawn by | scale 1 - 10 | 0 @ A3     | HR- RSE           | -07  |  |