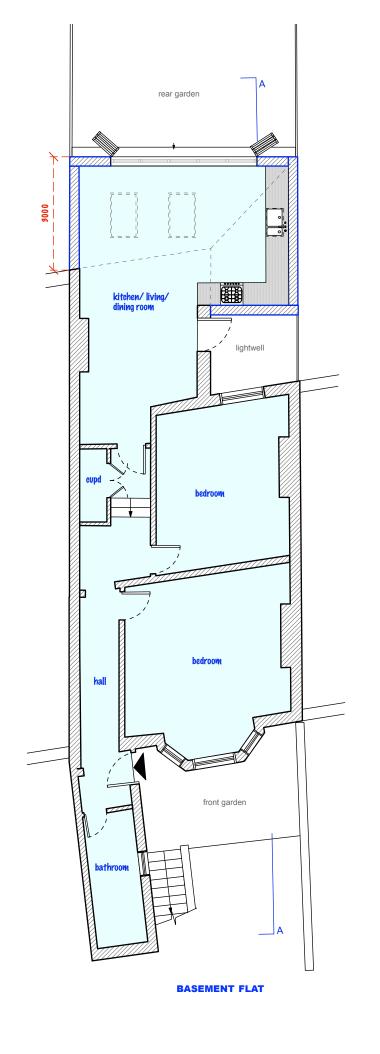

scale bar

FIRST FLOOR NO AMMENDMENTS TO FIRST FLOOR

| DO NOT SCALE THIS DRAWING                                             | DRAWING Job No 5316           |          |              |            | 30003<br>I.eu.com | PAD  |  |
|-----------------------------------------------------------------------|-------------------------------|----------|--------------|------------|-------------------|------|--|
| WRITTEN DIMENSIONS ONLY TO BE USED  ALL DIMENSIONS ARE IN MILLIMETRES | FOR PLANNING PURPOSES ONLY    | Londor   | NW6 4NP      | w: www.pad |                   | 1 70 |  |
| ALL DIMENSIONS TO BE VERIFIED ON SITE                                 | 80 Hillfield Road,<br>London. | title    | Pro          |            |                   |      |  |
| ANY INCONSISTENCIES TO BE REPORTED<br>TO THE ARCHITECT IMMEDIATELY    | NW6 1QA                       | drawn by | scale 1 - 10 | 0 @ A3     | HR- RSE           | -07  |  |