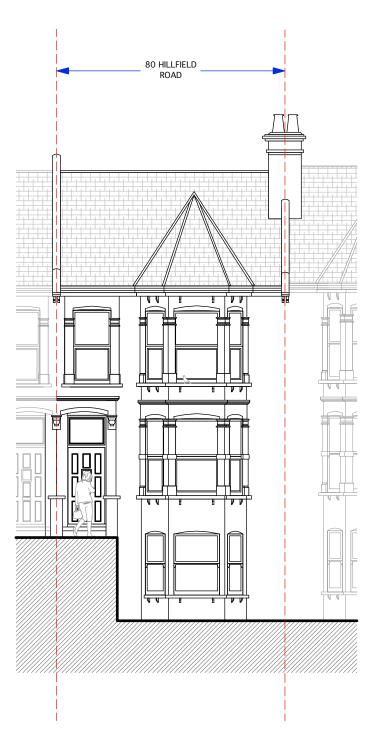

FRONT ELEVATION

REAR ELEVATION

| DO NOT SCALE THIS DRAWING                                             | Job No <b>5316</b>         | PAD Consultancy Ltd<br>4 Abbot's Place<br>London NW6 4NP |               | t: 07779 230003<br>e: ben@pad.eu.com<br>w:www.pad.eu.com |                   | P    | ΔD  |  |
|-----------------------------------------------------------------------|----------------------------|----------------------------------------------------------|---------------|----------------------------------------------------------|-------------------|------|-----|--|
| WRITTEN DIMENSIONS ONLY TO BE USED  ALL DIMENSIONS ARE IN MILLIMETRES | FOR PLANNING PURPOSES ONLY |                                                          |               |                                                          |                   |      |     |  |
| ALL DIMENSIONS TO BE VERIFIED ON SITE                                 | 80 Hillfield Road,         | title                                                    | Propose       | sed Elevations                                           |                   |      |     |  |
| ANY INCONSISTENCIES TO BE REPORTED<br>TO THE ARCHITECT IMMEDIATELY    | London,<br>NW6 1QA         | drawn by                                                 | scale 1 - 100 | @ A3                                                     | number<br>HR- RSE | - 09 | rev |  |