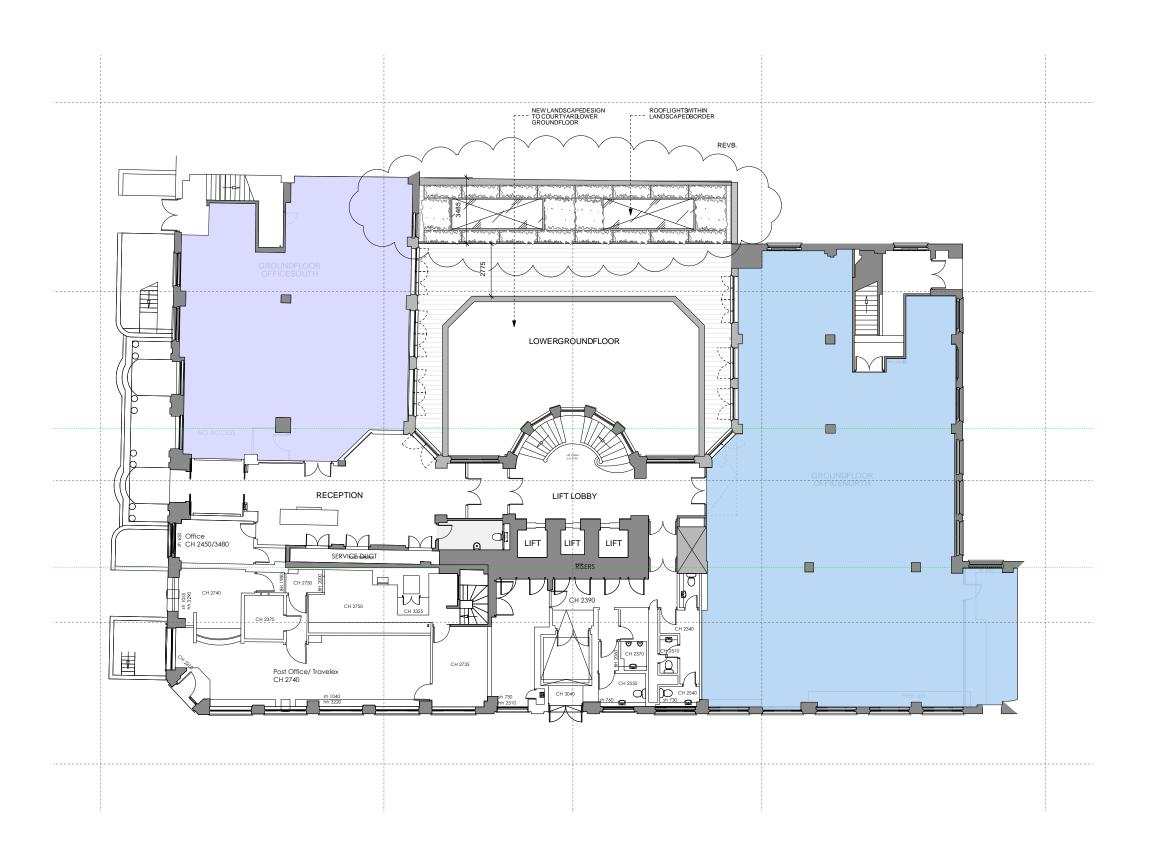

GENERALNOTES:

Do not scale from this drawing.

Check drawing on receipt and immediately report any discrepancies to the Architect.

Verify all dimensions and levels on site prior to construction.

The contents of this drawing are Stiff + Trevillion Architects LLP copyright and shall not be re-used without their written permission

 No.
 Date
 Revision Notes

 1
 11/12/13
 Amended Entrance layout +Added Door to office

 2
 30/04/14
 Increased planting to terrace at ground floor level

## Stiff + Trevillion

Stiff + Trevillion Architects 16 Woodfield Road London W9 2RF

T +44(0)208960 5550 F +44(0)208969 8668 mail@stiffandtrevillion.co

RUSSELSQUAREHOUSE LONDON

PROPOSED(with link)
GROUNDFLOOR

Project No 3396 Drawing No 120 Revision B Scale 1:100 @ A1 Date SEPT2013 Revised