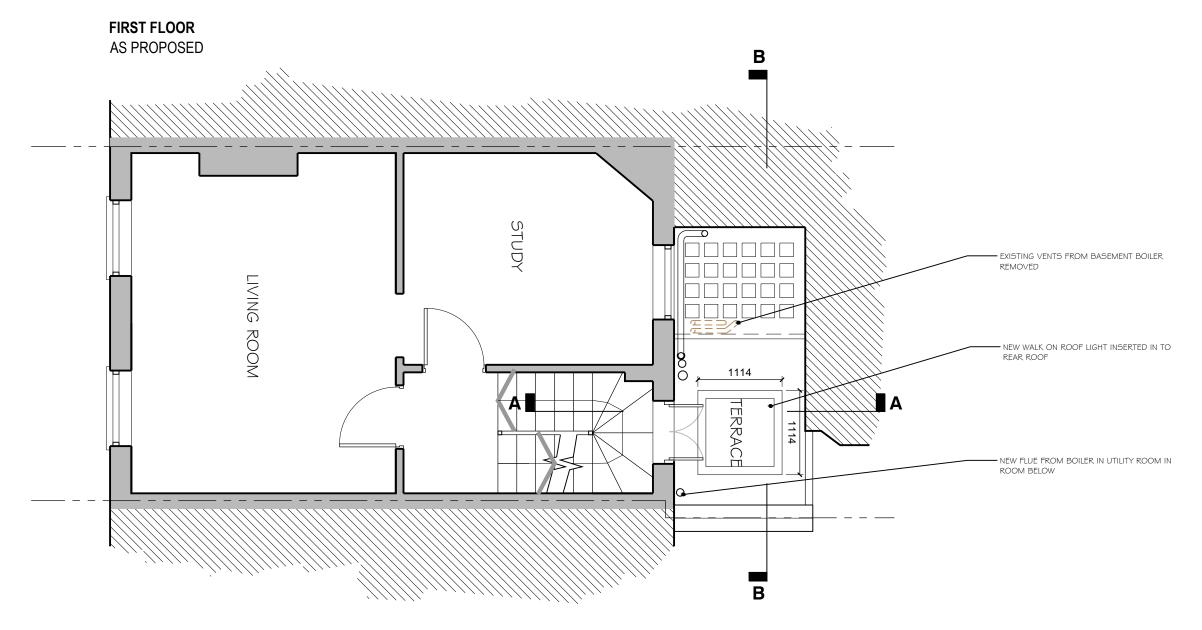

5m

KEY:

LINE OF DOWNSTAND BEAM ABOVE NEW PLASTERBOARD PARTITION AS SPEC. NEW BLOCKWORK WALLS AS SPEC. NEW BRICKWORK INFILL TO S.E DETAILS / SPEC. EXISTING MASONRY CONSTRUCTION = = = = = STRUCTURE / FITTINGS TO BE STRIPPED OUT / REMOVED

**GENERAL NOTES:** 

Z0187 13 COLVILLE PLACE LONDON W1T 2BL

Drawing title GENERAL ARRANGEMENT GROUND FLOOR PLAN - AS PROPOSED

Scale Date Drawn Checked 1:50 @ A3 MAY 2014 APL PR 004

O Preliminary

O For approval O For information O For construction O As built