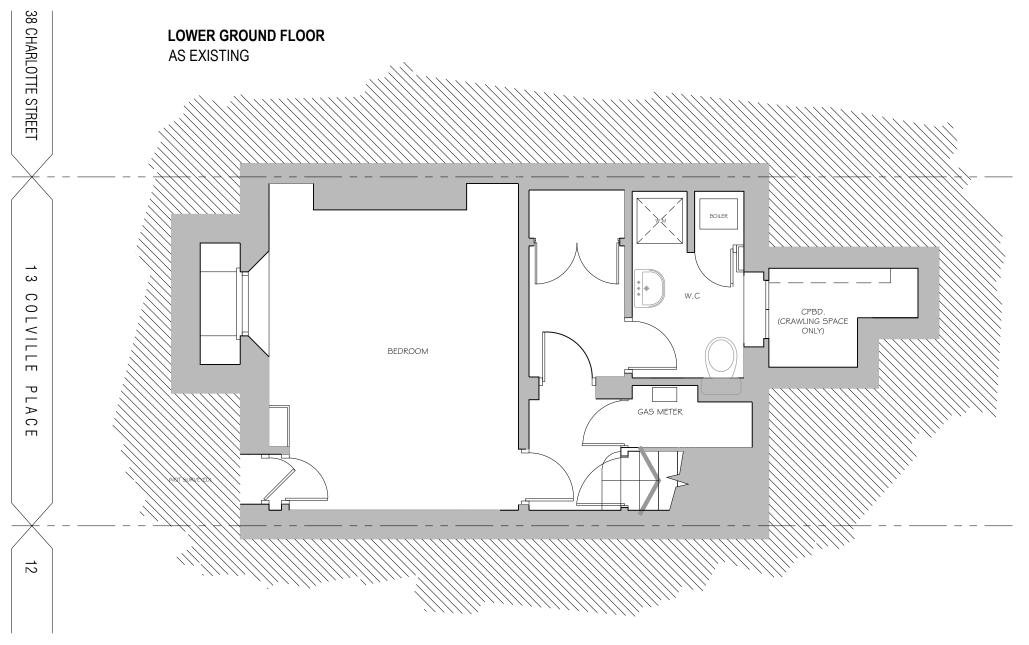

**GENERAL NOTES:** 

13 COLVILLE PLACE LONDON W1T 2BL

**Z**0187

GENERAL ARRANGEMENT LOWER GROUND FLOOR - AS EXISTING Scale Date Drawn Checked

1:50 @ A3 APR 2014 APL EX 002

Drawing title

Status O Preliminary For information O For tender O For construction