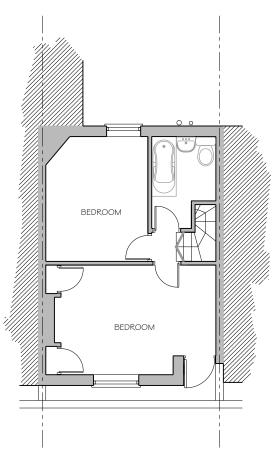

## **GROUND FLOOR** AS PROPOSED

COLVILLE PLACE

Drawing to be read in conjunction with all relevant information from Architects, Structural Engineers and Consultants.

Do not scale from this drawing. All dimensions to be checked on site before the commencement of works. Discrepancies, where identified, must be reported to the Architect immediately.

O For approval O As built

KEY:

LINE OF DOWNSTAND BEAM ABOVE NEW PLASTERBOARD PARTITION AS SPEC.

NEW BLOCKWORK WALLS AS SPEC. NEW BRICKWORK INFILL TO S.E DETAILS / SPEC.

EXISTING MASONRY CONSTRUCTION

= = = = = STRUCTURE / FITTINGS TO BE STRIPPED OUT / REMOVED