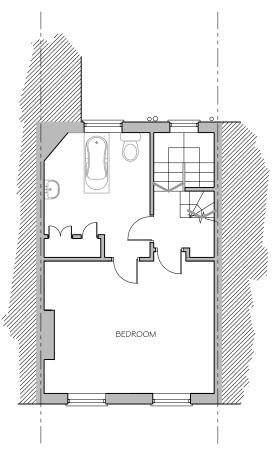

## **GROUND FLOOR** AS PROPOSED

COLVILLE PLACE

Drawing to be read in conjunction with all relevant information from Architects, Structural Engineers and Consultants.

Do not scale from this drawing. All dimensions to be checked on site before the commencement of works. Discrepancies, where identified, must be reported to the Architect immediately.

O For approval O As built

KEY:

LINE OF DOWNSTAND BEAM ABOVE NEW PLASTERBOARD PARTITION AS SPEC.

NEW BLOCKWORK WALLS AS SPEC. NEW BRICKWORK INFILL TO S.E DETAILS / SPEC.

EXISTING MASONRY CONSTRUCTION

= = = = = STRUCTURE / FITTINGS TO BE STRIPPED OUT / REMOVED