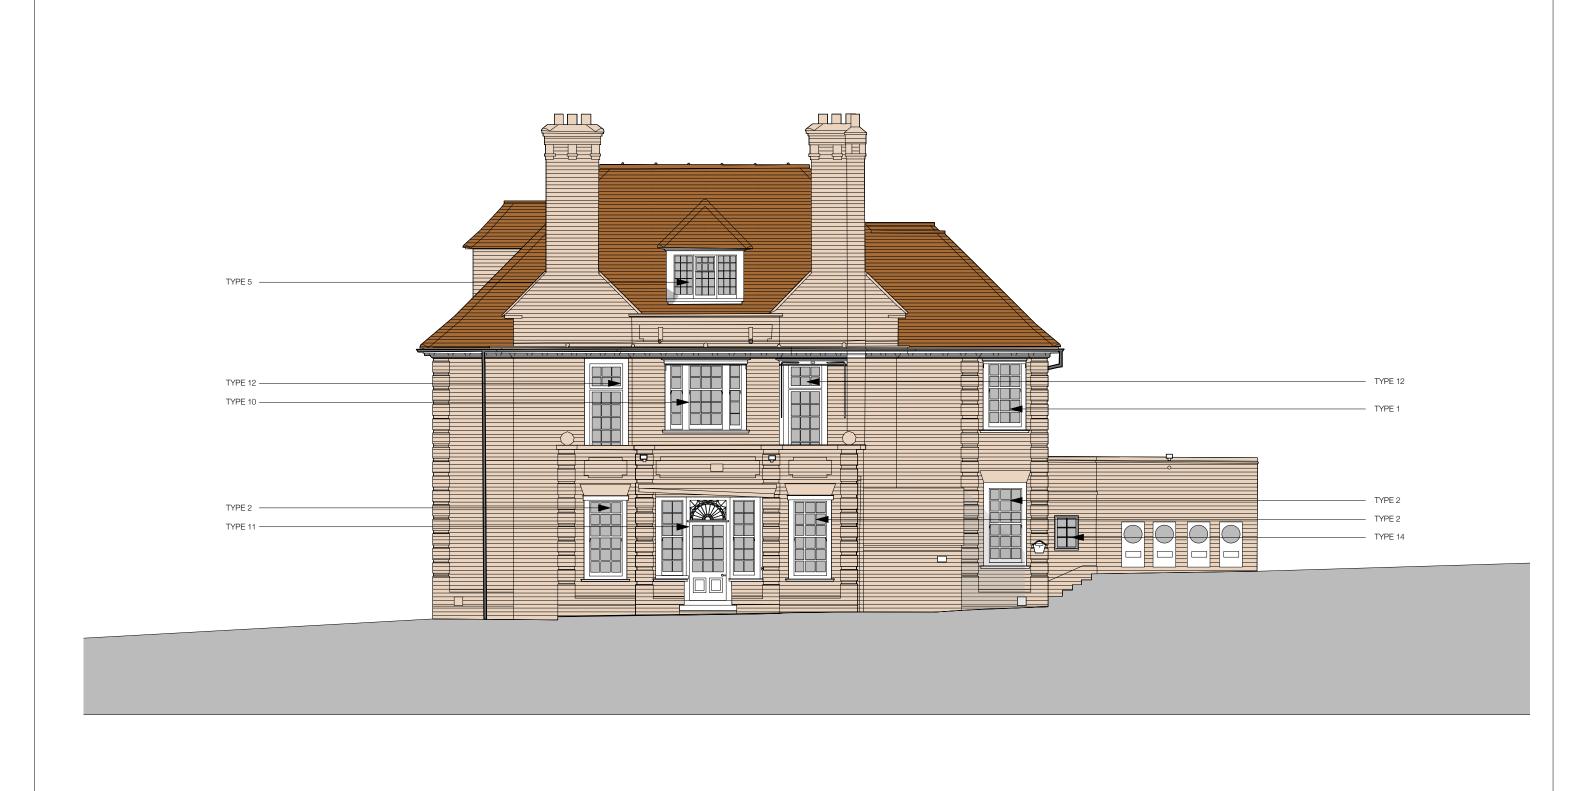

Proposed East Elevation General arrangement

1/50@A1\_1/100@A3

2 m

Notes
Setting out and all G.A. drawings prepared from survey information provided b
others.
All setting out must be checked on site
All setting out must be checked on site
All setting out must be checked on site and refer to
Ochrance Datum Newlyn unless alternative Datum given
All fungs and weatherings must be checked on site
The drawing must on the scaled
Other or the sound of the scaled
Other or the scaled of the sca

18.06.14

Window Annotations Added

BLARNEY Land Services Ltd 1 Templewood Gardens London NW3 7XB

awing Title
Proposed East Elevation

Drawn Checked JSP TJS Date June 2014 1:50 @A1 1:100 @A3 Revision wa. No. 175\_PL\_05