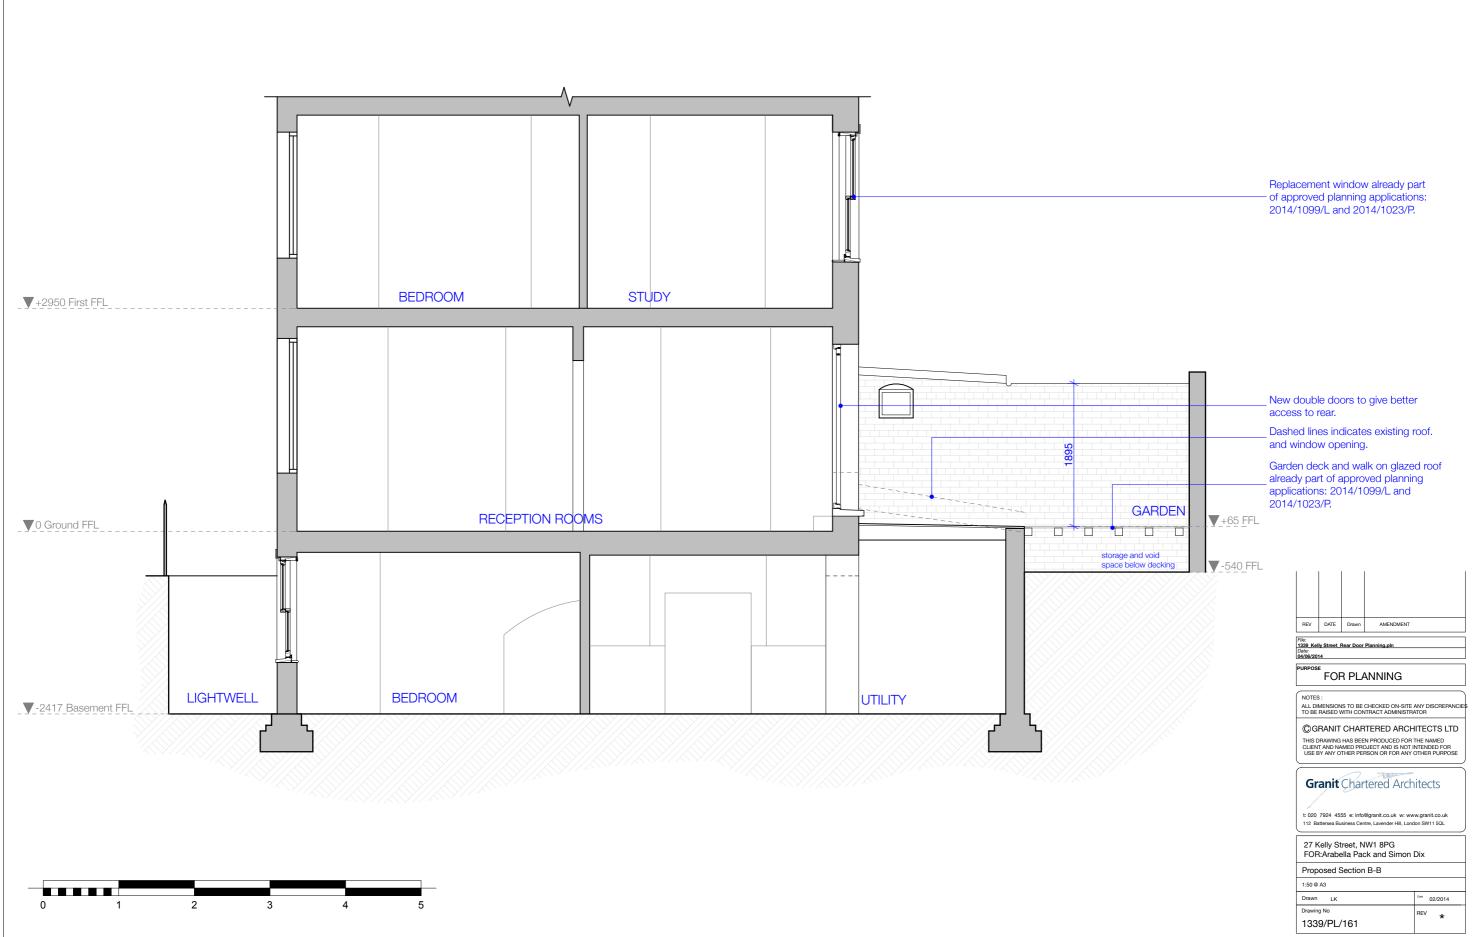

## REV DATE Drawn AMENDMENT File: 1339 Kelly Street\_Rear Door Planning.pln Jate: 04/06/2014 FOR PLANNING NOTES : ALL DIMENSIONS TO BE CHECKED ON-SITE ANY DISCREPANCIES TO BE RAISED WITH CONTRACT ADMINISTRATOR ©GRANIT CHARTERED ARCHITECTS LTD THIS DRAWING HAS BEEN PRODUCED FOR THE NAMED CLIENT AND NAMED PROJECT AND IS NOT INTENDED FOR USE BY ANY OTHER PERSON OR FOR ANY OTHER PURPOS **Granit** Chartered Architects t: 020 7924 4555 e: info@granit.co.uk w: www.granit.co.uk 112 Battersea Business Centre, Lavender Hill, London SW11 5QL 27 Kelly Street, NW1 8PG FOR:Arabella Pack and Simon Dix Proposed Section C-C 1:50 @ A3 Drawn LK Date 02/2014 Drawing No REV \* 1339/PL/162