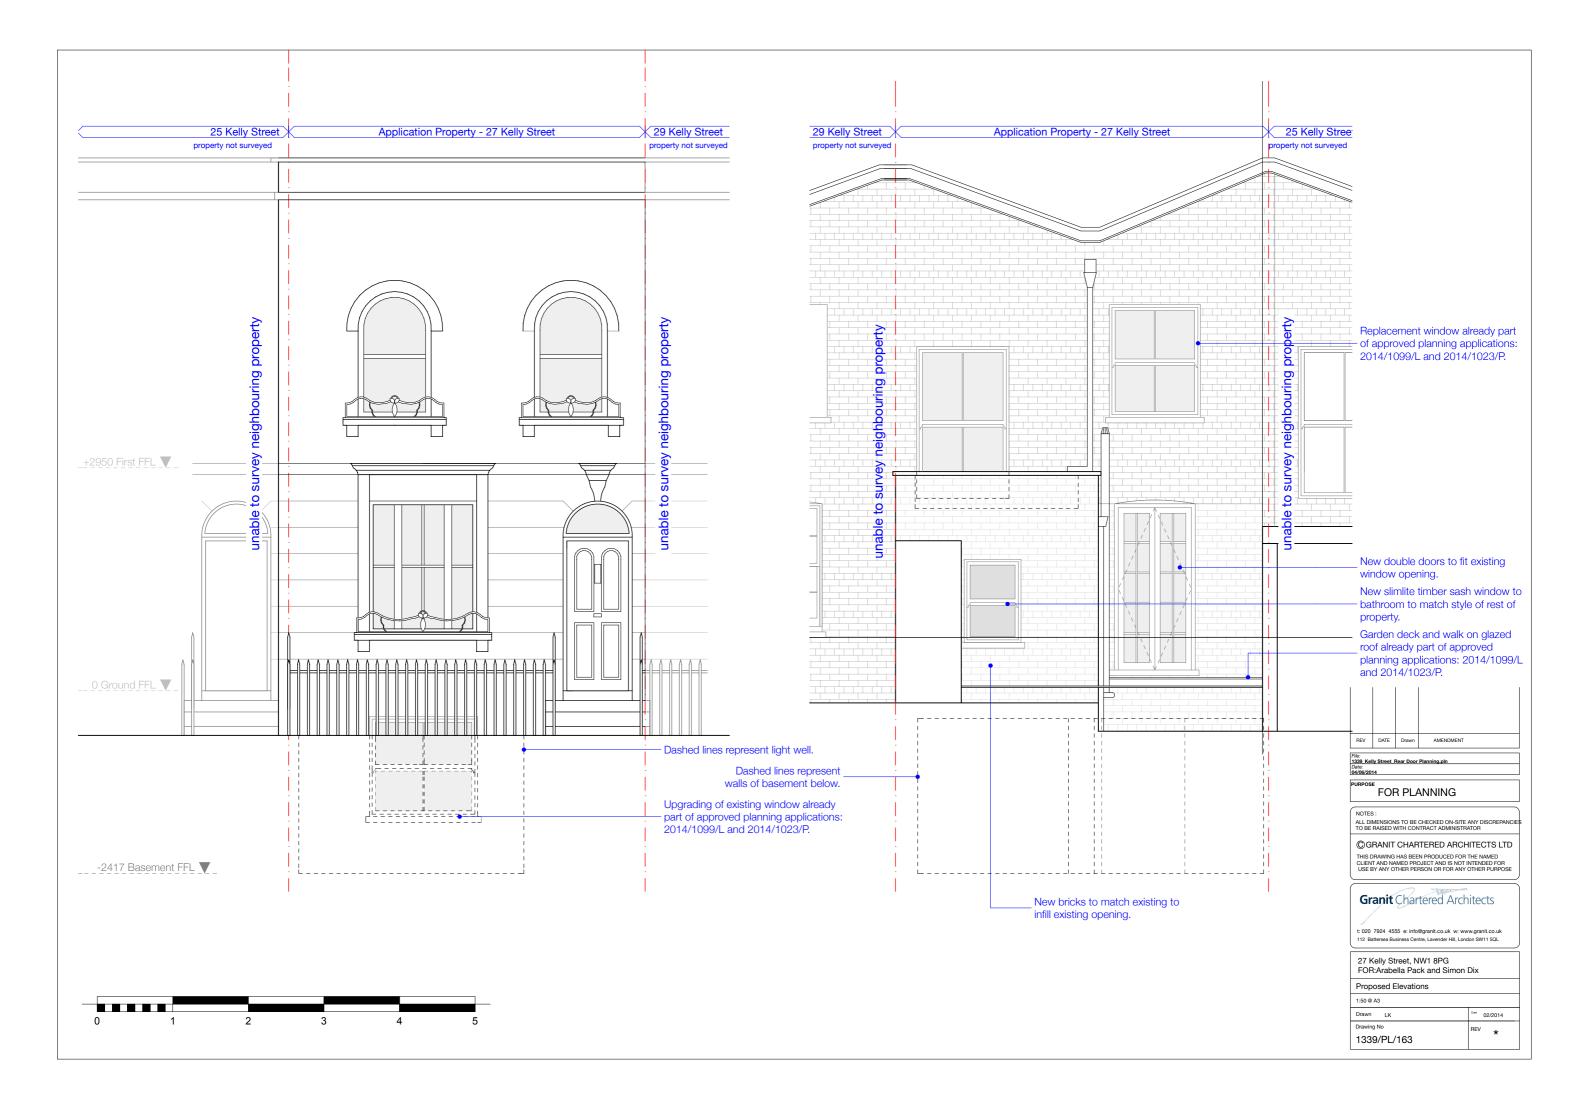

## REV DATE Drawn AMENDMENT File: 1339 Kelly Street\_Rear Door Planning.pln Jate: 04/06/2014 FOR PLANNING NOTES : ALL DIMENSIONS TO BE CHECKED ON-SITE ANY DISCREPANCIES TO BE RAISED WITH CONTRACT ADMINISTRATOR ©GRANIT CHARTERED ARCHITECTS LTD THIS DRAWING HAS BEEN PRODUCED FOR THE NAMED CLIENT AND NAMED PROJECT AND IS NOT INTENDED FOR USE BY ANY OTHER PERSON OR FOR ANY OTHER PURPOS **Granit** Chartered Architects t: 020 7924 4555 e: info@granit.co.uk w: www.granit.co.uk 112 Battersea Business Centre, Lavender Hill, London SW11 5QL 27 Kelly Street, NW1 8PG FOR:Arabella Pack and Simon Dix Proposed Section C-C 1:50 @ A3 Drawn LK Date 02/2014 Drawing No REV \* 1339/PL/162