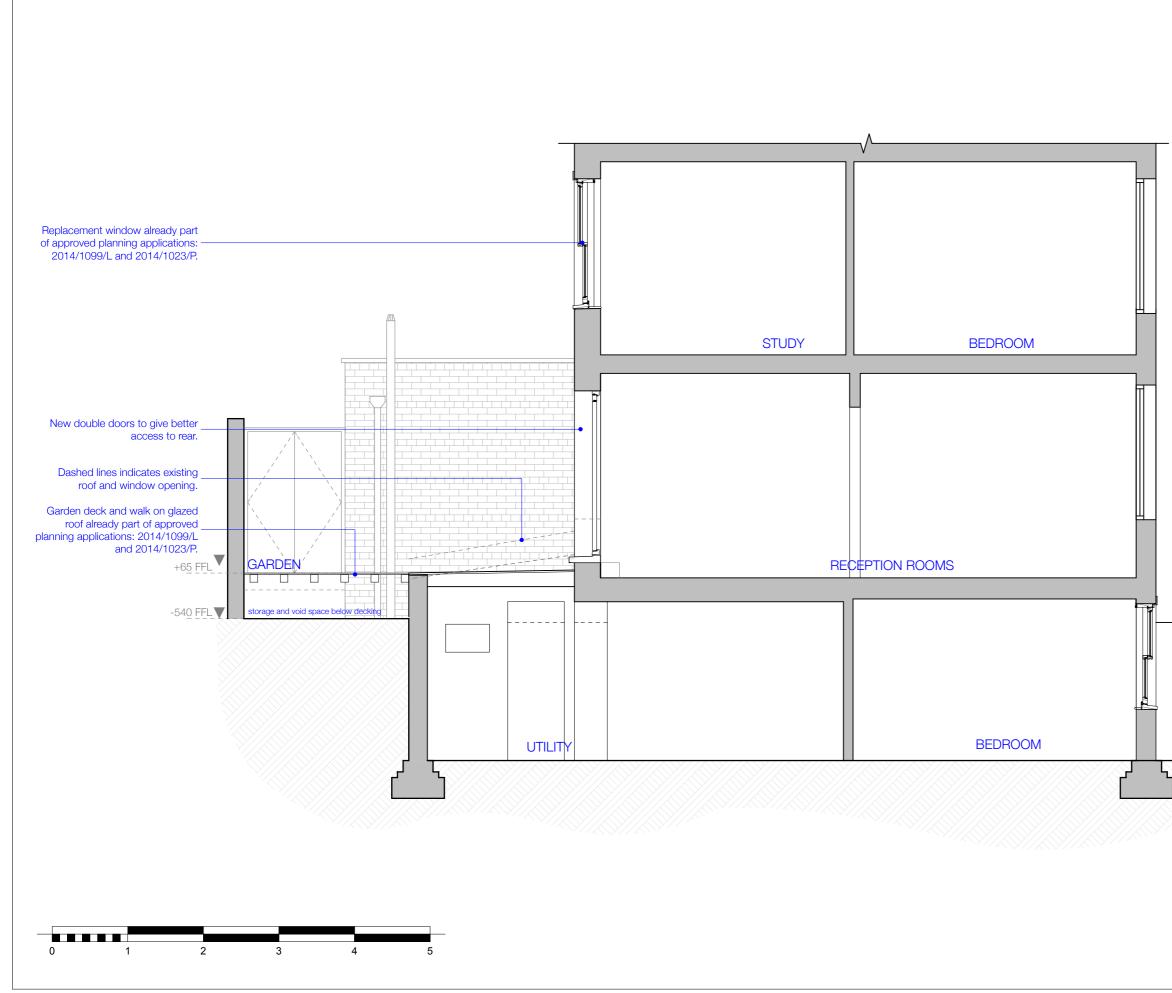

## REV DATE Drawn AMENDMENT File: 1339 Kelly Street\_Rear Door Planning.pln Jate: 04/06/2014 FOR PLANNING NOTES : ALL DIMENSIONS TO BE CHECKED ON-SITE ANY DISCREPANCIES TO BE RAISED WITH CONTRACT ADMINISTRATOR ©GRANIT CHARTERED ARCHITECTS LTD THIS DRAWING HAS BEEN PRODUCED FOR THE NAMED CLIENT AND NAMED PROJECT AND IS NOT INTENDED FOR USE BY ANY OTHER PERSON OR FOR ANY OTHER PURPOS **Granit** Chartered Architects t: 020 7924 4555 e: info@granit.co.uk w: www.granit.co.uk 112 Battersea Business Centre, Lavender Hill, London SW11 5QL 27 Kelly Street, NW1 8PG FOR:Arabella Pack and Simon Dix Proposed Section C-C 1:50 @ A3 Drawn LK Date 02/2014 Drawing No REV \* 1339/PL/162