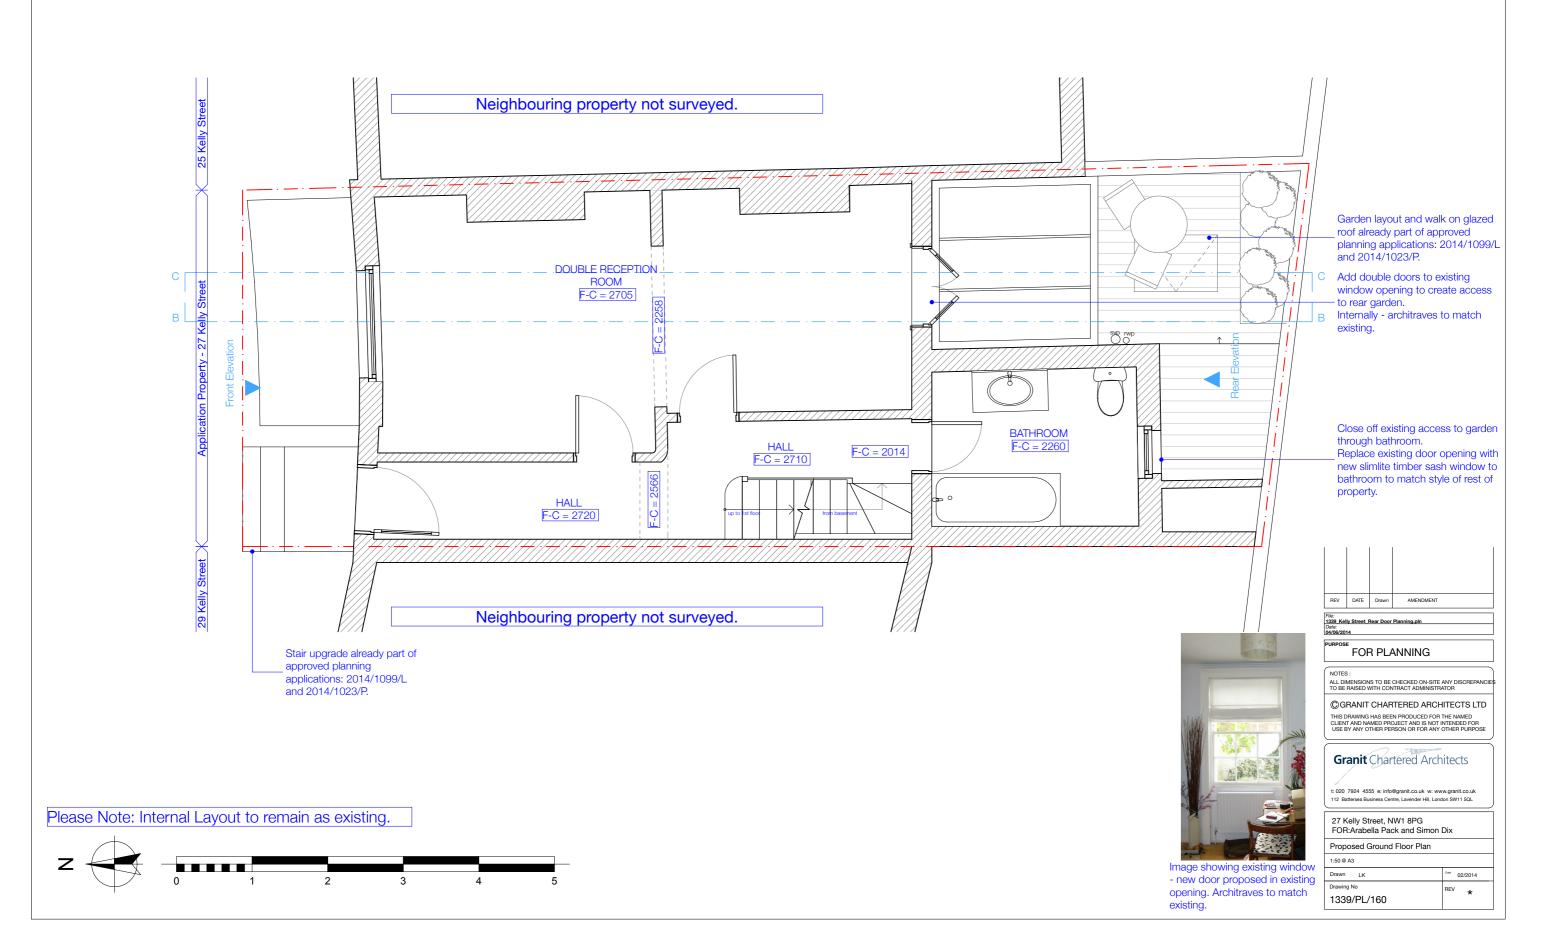

## REV DATE Drawn AMENDMENT File: 1339 Kelly Street\_Rear Door Planning.pln Jate: 04/06/2014 FOR PLANNING NOTES : ALL DIMENSIONS TO BE CHECKED ON-SITE ANY DISCREPANCIES TO BE RAISED WITH CONTRACT ADMINISTRATOR ©GRANIT CHARTERED ARCHITECTS LTD THIS DRAWING HAS BEEN PRODUCED FOR THE NAMED CLIENT AND NAMED PROJECT AND IS NOT INTENDED FOR USE BY ANY OTHER PERSON OR FOR ANY OTHER PURPOS **Granit** Chartered Architects t: 020 7924 4555 e: info@granit.co.uk w: www.granit.co.uk 112 Battersea Business Centre, Lavender Hill, London SW11 5QL 27 Kelly Street, NW1 8PG FOR:Arabella Pack and Simon Dix Proposed Section C-C 1:50 @ A3 Drawn LK Date 02/2014 Drawing No REV \* 1339/PL/162