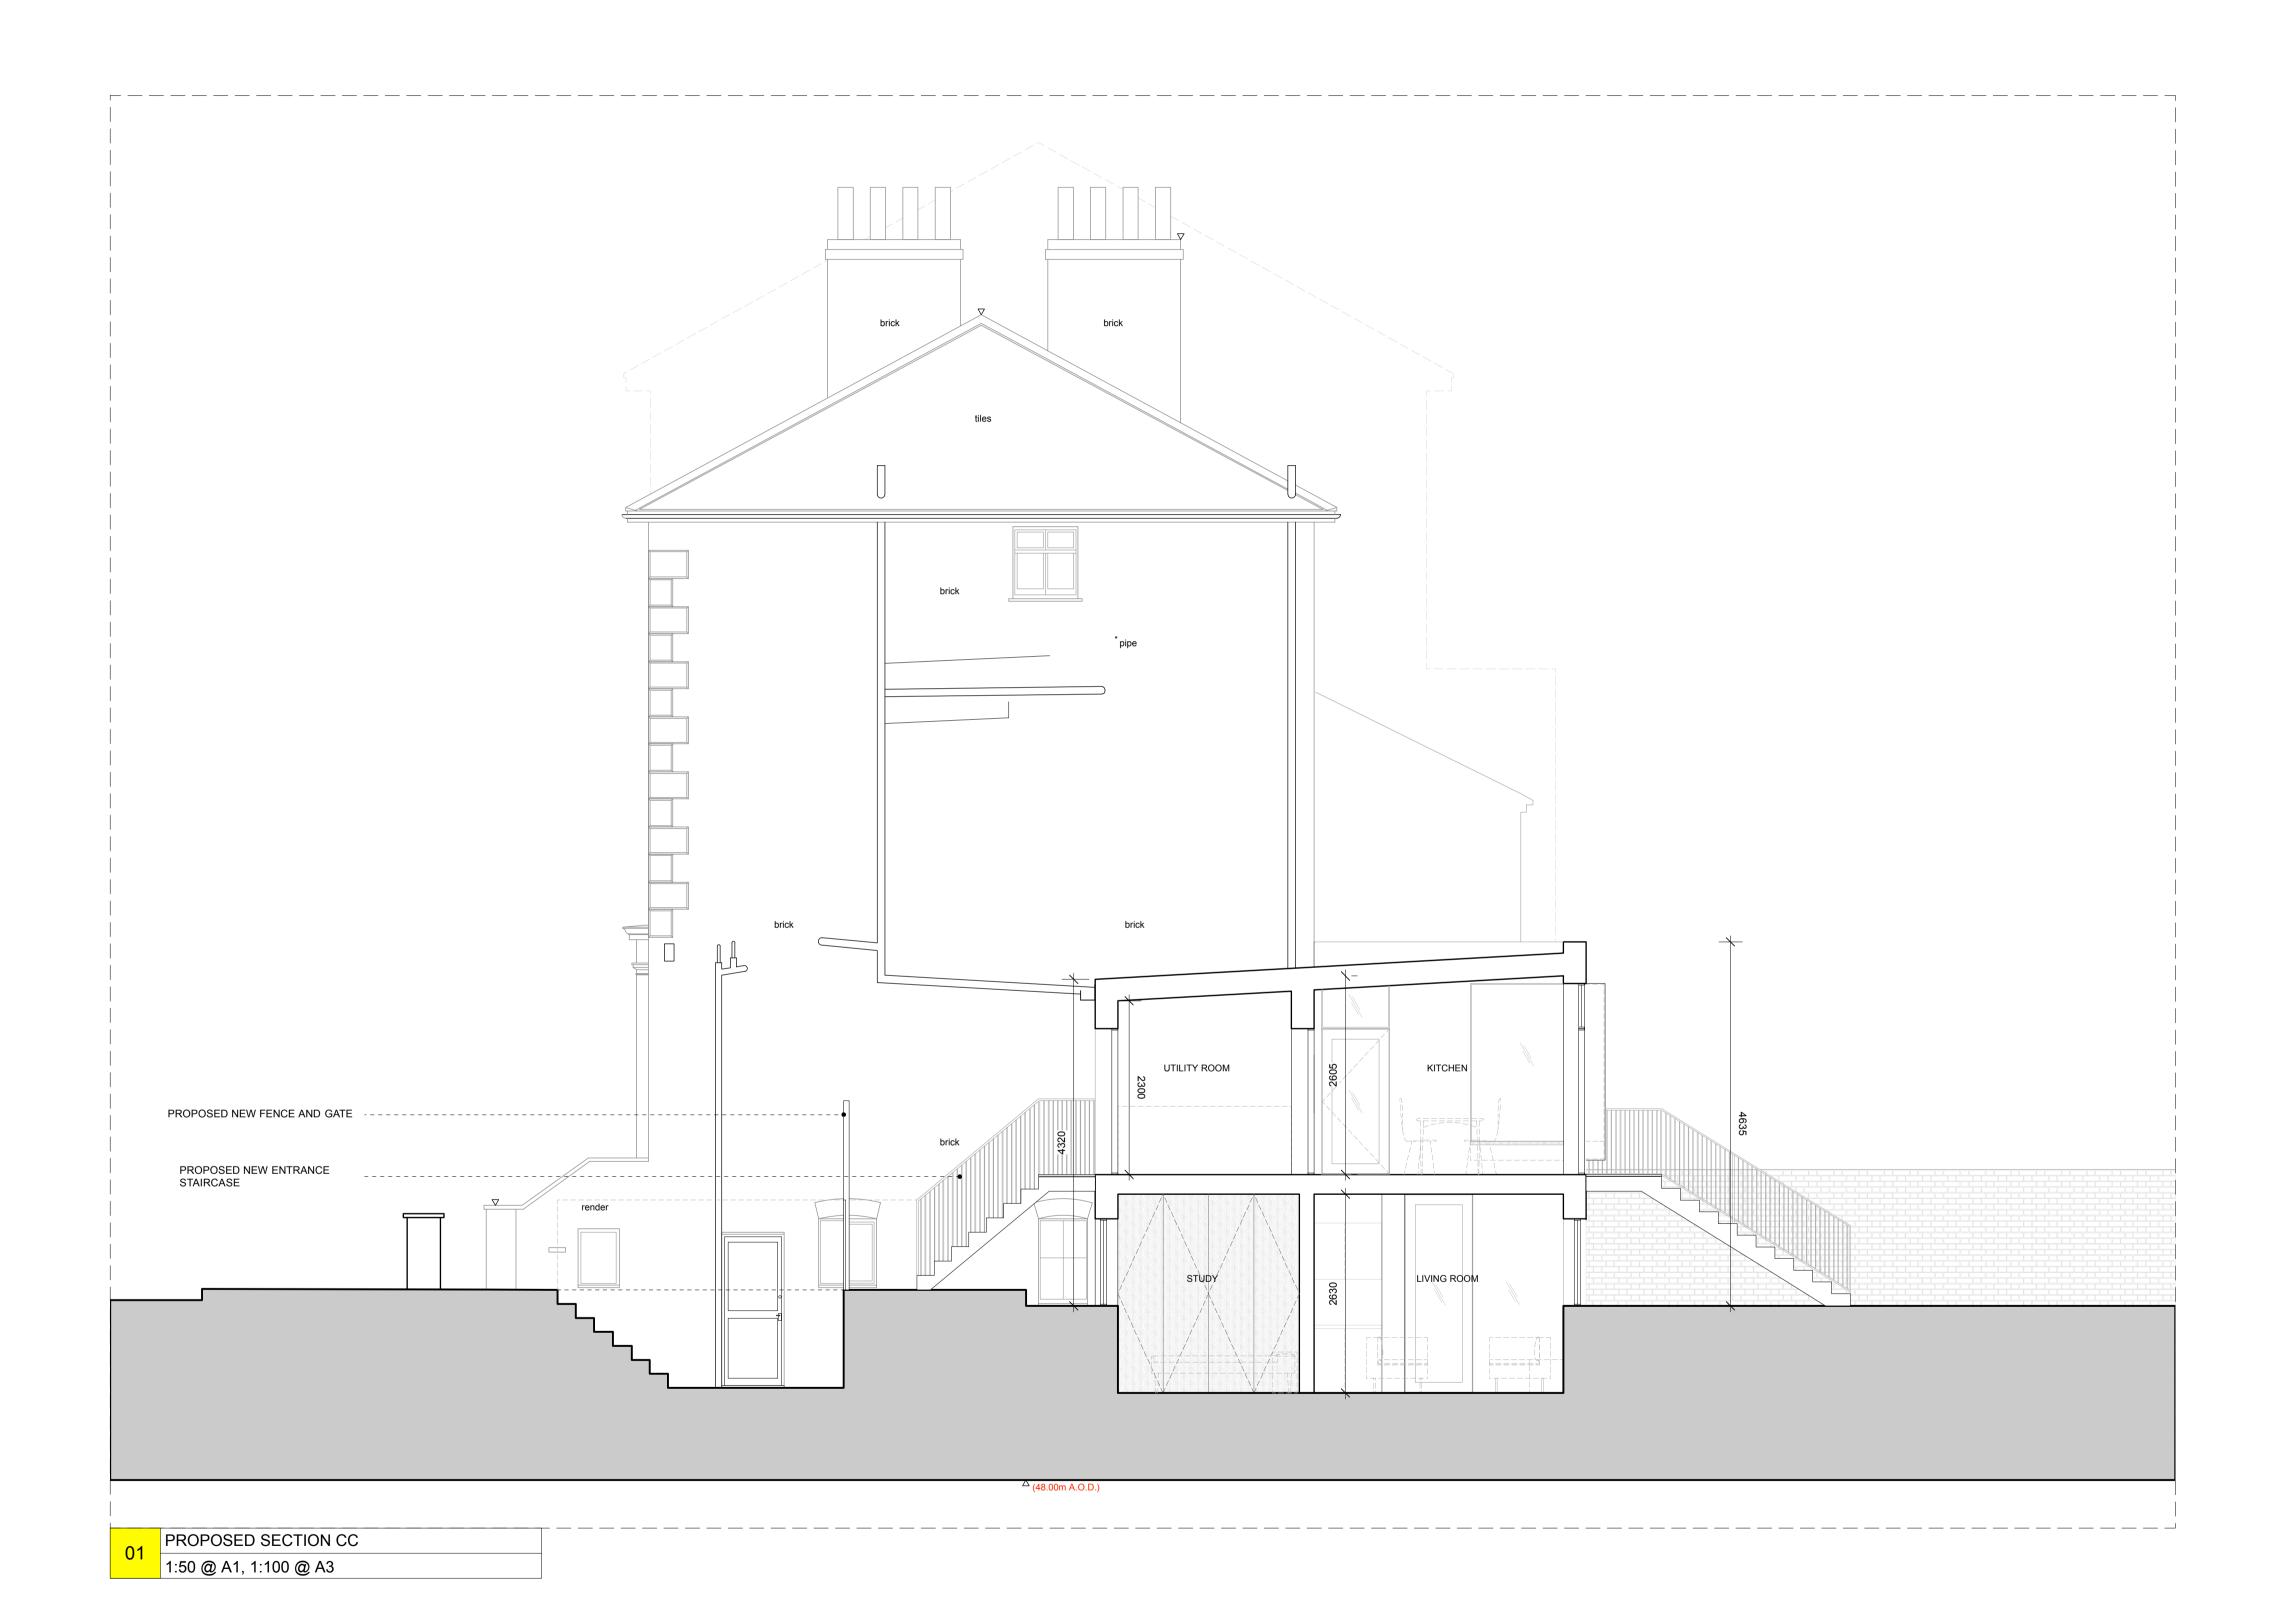

0 1m 2m 3m 4m 5m 6m 7m 8m 9m 10m 1:50 @ A1 - 1:100 @ A3

PROJECT: 0024\_Dartmouth Park Road

TITLE: Proposed Section CC

CLIENT: Jennifer & Tim Moore

SCALE: 1:50 @ A1, 1:100 @ A3

DATE CREATED: 28/01/2014

DRAWN: JZH

DRAWING: UPB\_0024\_2.23\_PROPOSED\_SECTION CC